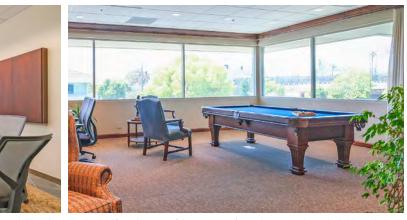

# FOR LEASE

±18,000 SF Class A Office Space Near Downtown Carpinteria Amenities

The information provided here has been obtained from the owner of the property or from other sources deemed reliable. We have no reason to doubt its accuracy, but we do not guarantee it.

DESCRIPTION OF THE PROVINCE OF

R A D I U S G R O U P . C O M

This Class A office building offers two floors of versatile, divisible space in a private setting in Carpinteria's Central Business District and walking distance to local amenities of Downtown Carpinteria and the beach. The setting offers exceptional mountain views, private outdoor space, excellent parking, and close proximity to the 101 Freeway. High ceilings and large windows offer plenty of natural lighting throughout the space. Contact Listing Agents for details and to schedule showings.