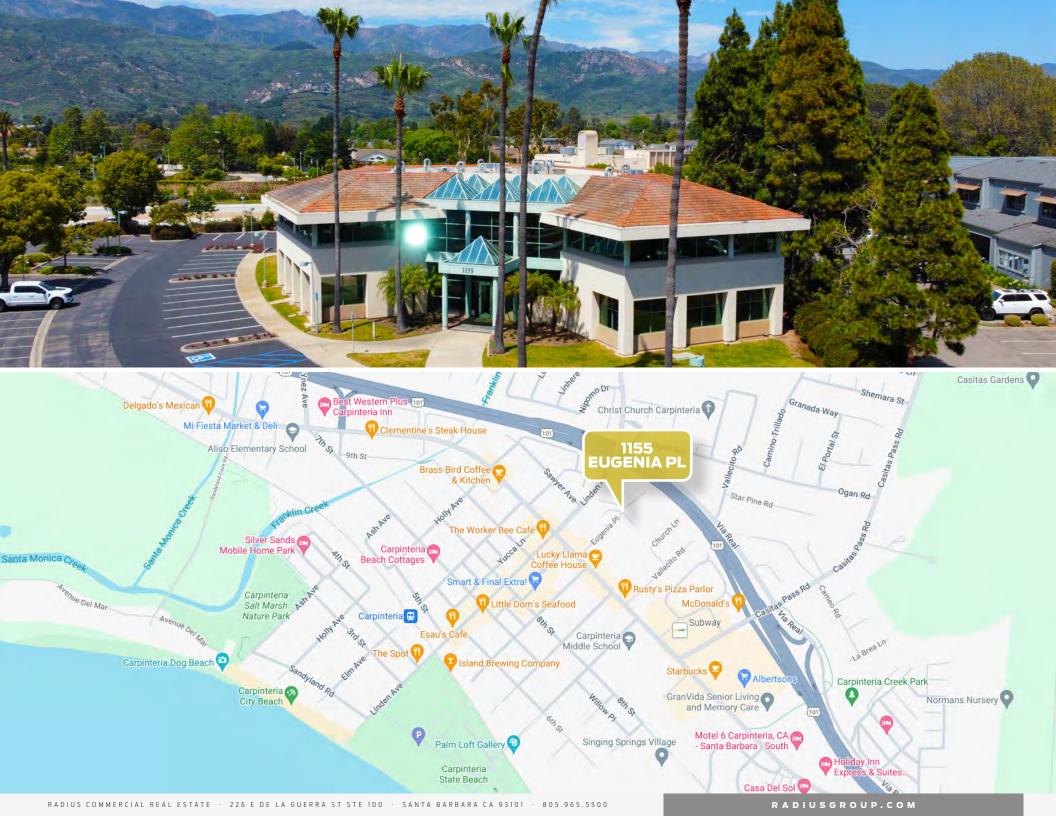

# Central Location, Sunshine & Good Company

**1195 Eugenia Place** sits adjacent to a host of top tech and international companies like Microsoft, LinkedIn, NUSIL Technology, Dako Corporation, BEGA-USA, ProCore, Continental AG, and Gigavac among others.

The property enjoys an optimal location along the US 101 Freeway between Ventura and Los Angeles to the South and Santa Barbara and Carpinteria to the north.

With pristine California beaches, proximity to Santa Barbara Wine Country, abundant options for outdoor recreation, temperate year-round weather, access to an abundance of highly skilled employees — we can go on — it's no surprise many of the most successful businesses in their industry have made the Santa Barbara region their home.

RADIUS COMMERCIAL REAL ESTATE  $\cdot$  226 E DE LA GUERRA ST STE 100  $\cdot$  SANTA BARBARA CA 93101  $\cdot$  805.965.5500

DIRECT ACCESS TO US 101 FWY IO MILES NORTH TO SANTA BARBARA 15 MILES SOUTH TO VENTURA 20 MILES NORTH TO SB AIPORT 20 MILES NORTH TO UCSB CAMPUS 25 MILES SOUTH TO OXNARD 80 MILES SOUTH TO LOS ANGELES .25 MILES TO THE OCEAN!

#### CARPINTERIA: CENTRAL LOCATION, SUNSHINE & GOOD COMPANY

Carpinteria is known as one of California's friendliest coastal communities, just 12 miles south of Santa Barbara and 15 miles north of Ventura along US Hwy 101. The Santa Barbara Airport is also a convenient 15 minute drive from downtown Carpinteria. Immediately to the north of Carpinteria lie foothills and a mountain range. Between the foothills and the populated area of the city is a thriving agricultural zone.