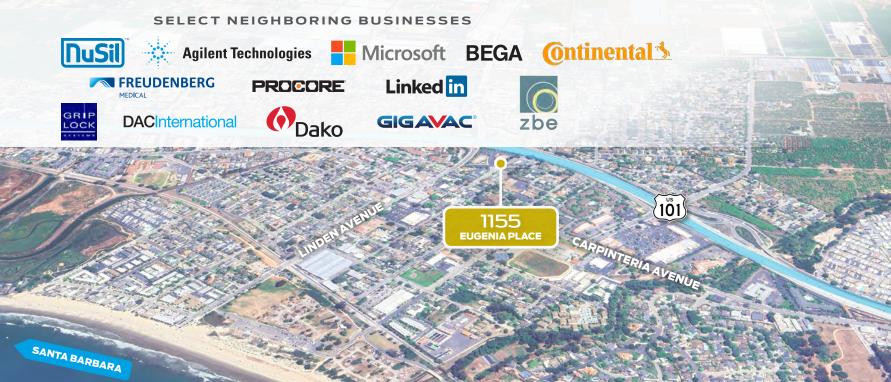

# Central Location, Sunshine & Good Company

**1195 Eugenia Place** sits adjacent to a host of top tech and international companies like Microsoft, LinkedIn, NUSIL Technology, Dako Corporation, BEGA-USA, ProCore, Continental AG, and Gigavac among others.

In fact, an array of top tier companies and tech corporations have been drawn to Carpinteria's cool breezes and ready access to skilled employees from throughout California's Central Coast, including as a home, including Microsoft/ Linkedin, NUSIL and ProCore, to name a few.