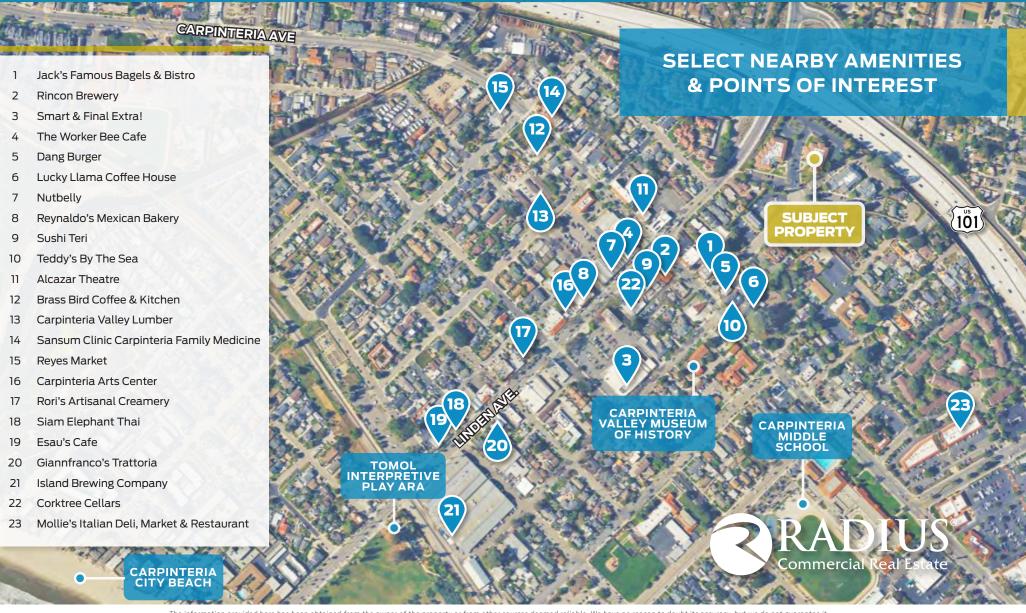

# FOR LEASE

±18,000 SF Class A Office Space Near Downtown Carpinteria Amenities

The information provided here has been obtained from the owner of the property or from other sources deemed reliable. We have no reason to doubt its accuracy, but we do not guarantee it.

## FOR LEASE

±18,000 SF Class A Office Space Near Downtown Carpinteria Amenities