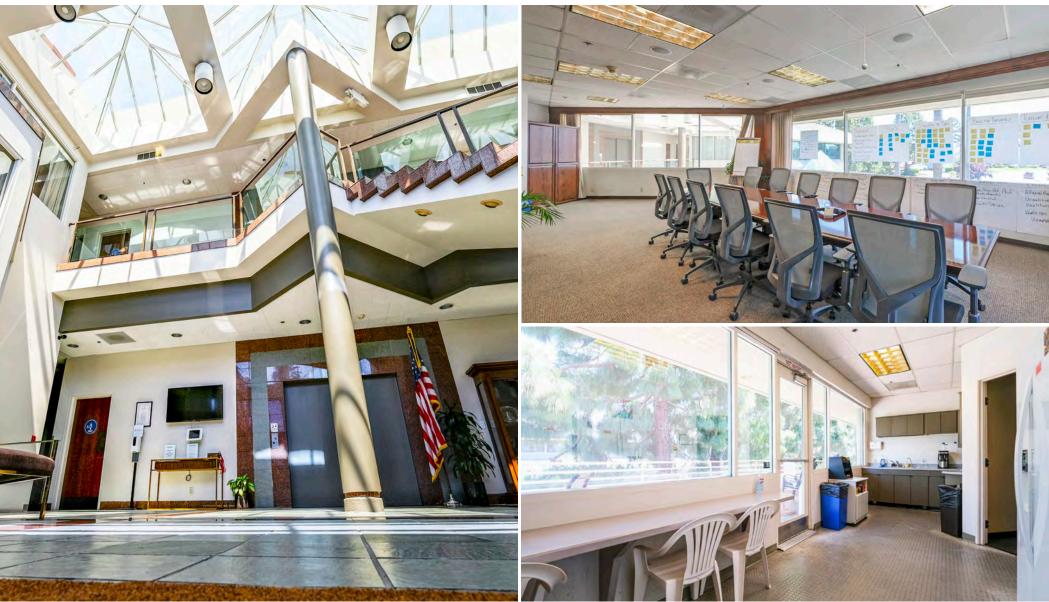

# FOR LEASE

±18,000 SF Class A Office Space Near Downtown Carpinteria Amenities

The information provided here has been obtained from the owner of the property or from other sources deemed reliable. We have no reason to doubt its accuracy, but we do not guarantee it.

DESCRIPTION OF THE PROVINCE OF

R A D I U S G R O U P . C O M

This Class A office building offers two floors of versatile, divisible space in a private setting in Carpinteria's Central Business District and walking distance to local amenities of Downtown Carpinteria and the beach. The setting offers exceptional mountain views, private outdoor space, excellent parking, and close proximity to the 101 Freeway. High ceilings and large windows offer plenty of natural lighting throughout the space. Contact Listing Agents for details and to schedule showings.