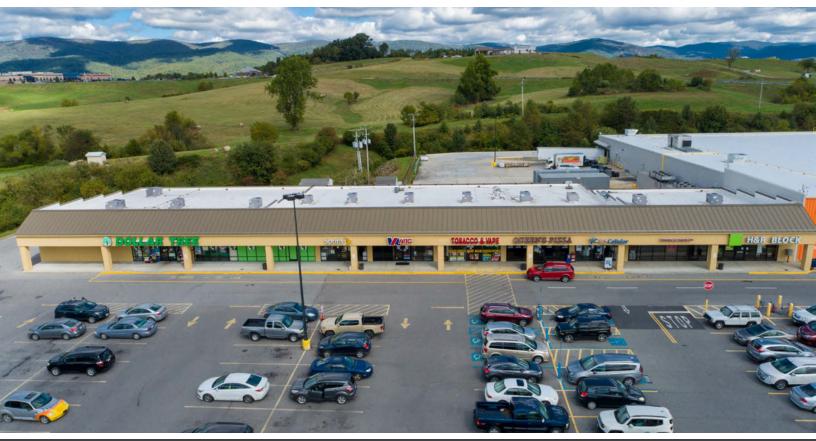

### **PROPERTY HIGHLIGHTS**

- 1,770± SF of retail space available in the North corner of Route 460 and Woodland Drive in Pearisburg, VA
- > 17,940± SF of inline shops adjacent to the Walmart Supercenter fronting Main Street
- > Traffic Count: 12,000± VPD