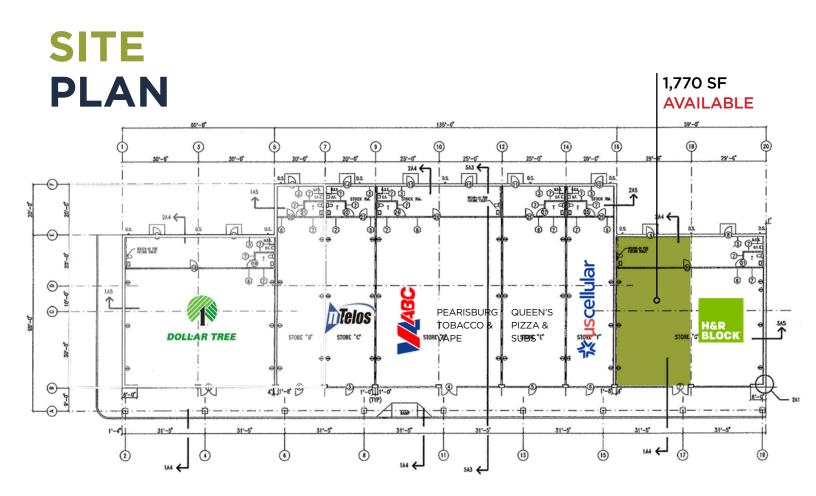

### **PROPERTY HIGHLIGHTS**

- 1,770± SF of retail space available in the North corner of Route 460 and Woodland Drive in Pearisburg, VA
- > 17,940± SF of inline shops adjacent to the Walmart Supercenter fronting Main Street
- > Traffic Count: 12,000± VPD