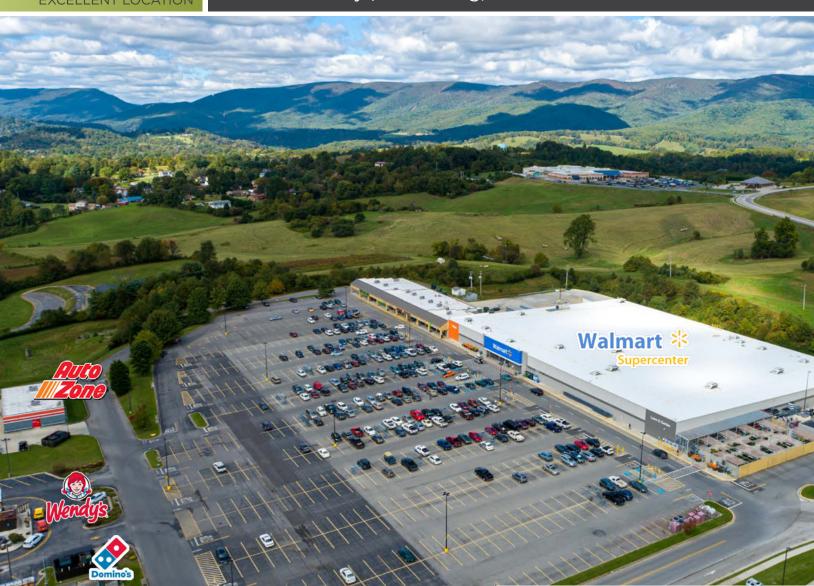

### **PROPERTY HIGHLIGHTS**

- 1,770± SF of retail space available in the North corner of Route 460 and Woodland Drive in Pearisburg, VA
- > 17,940± SF of inline shops adjacent to the Walmart Supercenter fronting Main Street
- > Traffic Count: 12,000± VPD