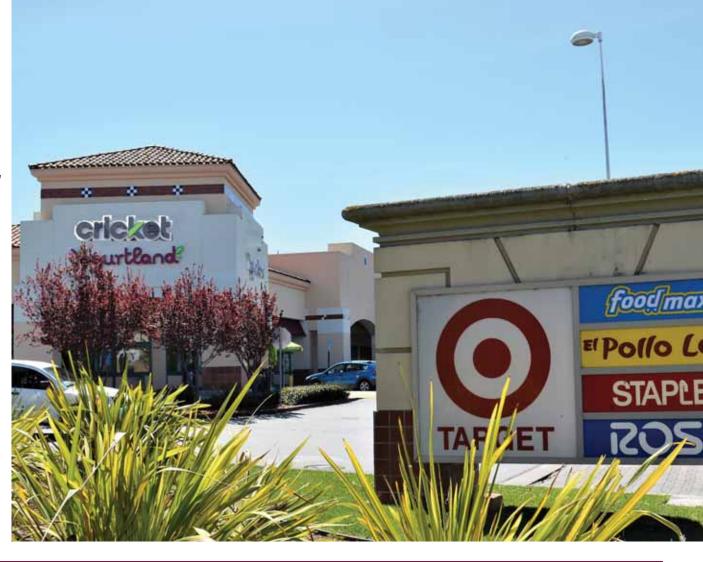

#### **Property Description**

Great location at Main entrance off of Ohlone Parkway and signalized Intersection on Highway 152 (Main Street). Shop space in a 270,000 SF power center with over 38 tenants on 25 acres. Primary shopping destination in Watsonville with high visibility and foot traffic in a busy intersection with high traffic counts at Main Street and Ohlone Parkway.

#### **Property Highlights**

- Primary Shopping Destination in Watsonville
- 270,000 SF Power Center with Over 38 Tenants on 25 Acres
- Signalized Intersection on Hwy 152 (Main Street) and Ohlone Parkway
- High Visibility and Foot Traffic
- Major Anchor Tenants (Target, Ross Dress For Less, FoodMaxx)
- Freestanding Retail Pad Location Fronts Hwy 152
- Abundant Parking 1,315 Parking Stalls (5/1,000)
- Fire Sprinklered Building