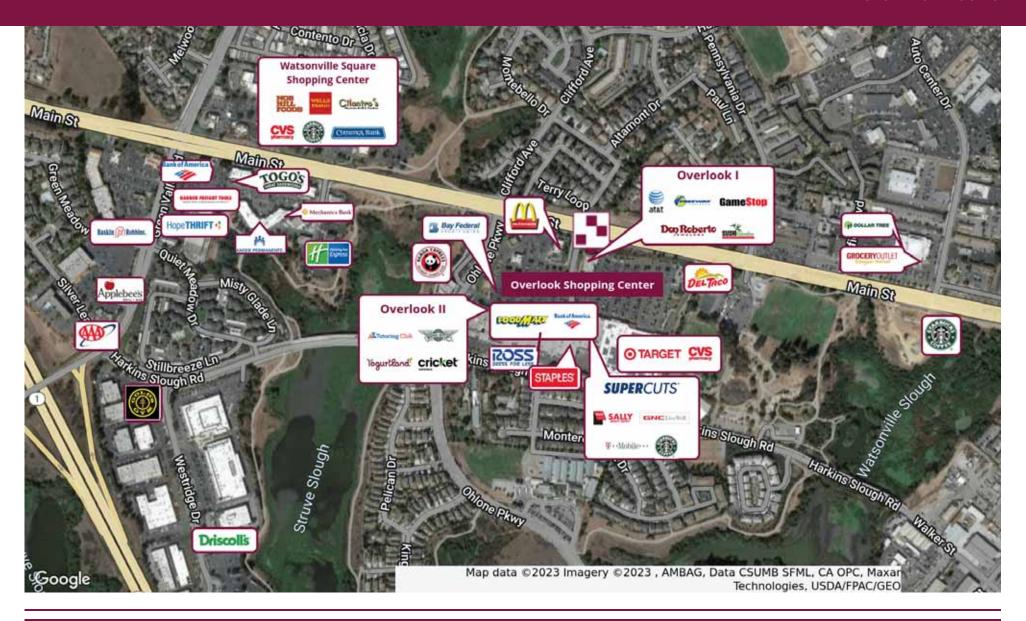

#### **Property Description**

Great location at Main entrance off of Ohlone Parkway and signalized Intersection on Highway 152 (Main Street). Shop space in a 270,000 SF power center with over 38 tenants on 25 acres. Primary shopping destination in Watsonville with high visibility and foot traffic in a busy intersection with high traffic counts at Main Street and Ohlone Parkway.

#### **Location Description**

Welcome to the vibrant neighborhood Power Center in Watsonville. A prime location for Retail/Street Retail tenants. Nestled in the heart of the city, the area offers a diverse mix of shopping, dining, and entertainment options, making it an ideal destination for businesses seeking high foot traffic. Nearby, the historic downtown district, the Pajaro Valley Historical Association, and the Green Valley Cinema provide a range of activities for locals and visitors alike. With a strong sense of community and a bustling atmosphere, this location presents a prime opportunity for retail businesses to thrive and become an integral part of the lively Watsonville scene.

#### **Property Highlights**

- Primary Shopping Destination in Watsonville
- 270,000 SF Power Center with Over 38 Tenants on 25 Acres
- Signalized Intersection on Hwy 152 (Main Street) and Ohlone Parkway
- High Visibility and Foot Traffic
- Major Anchor Tenants (Target, Ross Dress For Less, FoodMaxx)
- Freestanding Retail Pad Location Fronts Hwy 152
- Abundant Parking 1,315 Parking Stalls (5/1,000)
- Fire Sprinklered Building