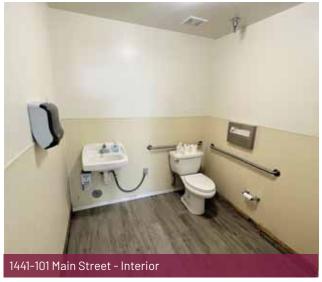

#### **Available Spaces**

| Suite                 | Tenant    | Size (SF) | Lease Type | Lease Rate | Description                                                                                                                                                                                                                                                                    |
|-----------------------|-----------|-----------|------------|------------|--------------------------------------------------------------------------------------------------------------------------------------------------------------------------------------------------------------------------------------------------------------------------------|
| 1441-#101 Main Street | Available | 1,080 SF  | NNN        |            | ± 19' W x 57' D. Formerly Repair All Electronics. 100% Drop t-bar ceiling with 2' x 4' drop-in fluorescent lights, 10' Above Finish Floor, separate HVAC, separate electrical, 1 ADA restroom, slat walls, upgraded laminate flooring throughout, storage room. Available Now. |