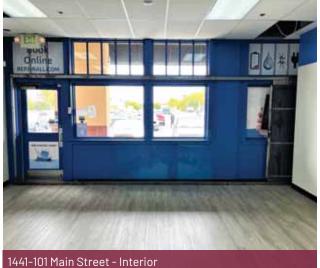

#### **Available Spaces**

| Suite                 | Tenant    | Size (SF) | Lease Type | Lease Rate | Description                                                                                                                                                                                                                                                                    |
|-----------------------|-----------|-----------|------------|------------|--------------------------------------------------------------------------------------------------------------------------------------------------------------------------------------------------------------------------------------------------------------------------------|
| 1441-#101 Main Street | Available | 1,080 SF  | NNN        |            | ± 19' W x 57' D. Formerly Repair All Electronics. 100% Drop t-bar ceiling with 2' x 4' drop-in fluorescent lights, 10' Above Finish Floor, separate HVAC, separate electrical, 1 ADA restroom, slat walls, upgraded laminate flooring throughout, storage room. Available Now. |

#### 1441-101 Main Street (Highway 152) • Watsonville, CA 95076 ± 1,080 Square Feet (± 19' 5" W x 54' D)

 $For Additional \ information, contact \ Exclusive \ Agent:$ 