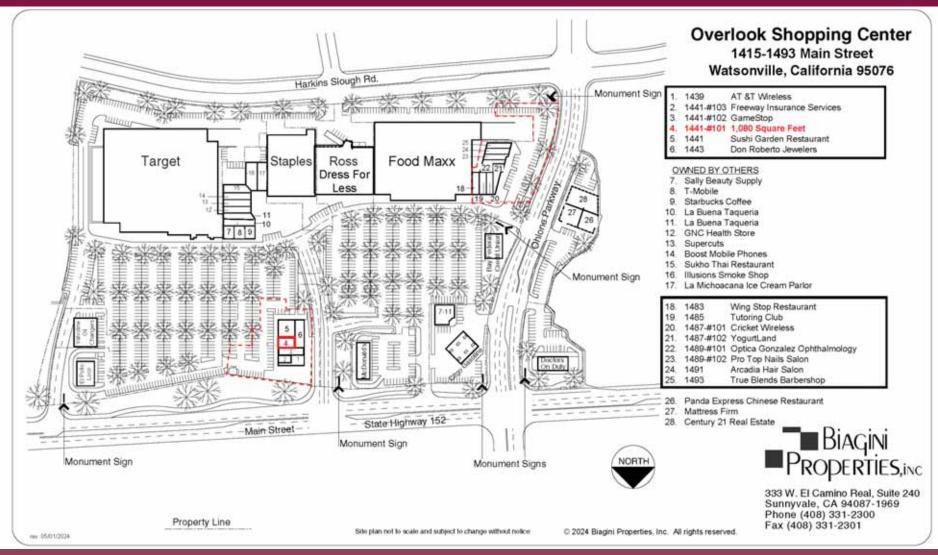

#### **Available Spaces**

| Suite                 | Tenant    | Size (SF) | Lease Type | Lease Rate | Description                                                                                                                                                                                                                                                                    |
|-----------------------|-----------|-----------|------------|------------|--------------------------------------------------------------------------------------------------------------------------------------------------------------------------------------------------------------------------------------------------------------------------------|
| 1441-#101 Main Street | Available | 1,080 SF  | NNN        |            | ± 19' W x 57' D. Formerly Repair All Electronics. 100% Drop t-bar ceiling with 2' x 4' drop-in fluorescent lights, 10' Above Finish Floor, separate HVAC, separate electrical, 1 ADA restroom, slat walls, upgraded laminate flooring throughout, storage room. Available Now. |

#### **Property Highlights**

- Primary Shopping Destination in Watsonville
- 270,000 SF Power Center with Over 38 Tenants on 25 Acres
- Signalized Intersection on Hwy 152 (Main Street) and Ohlone Parkway
- High Visibility and Foot Traffic
- Major Anchor Tenants (Target, Ross Dress For Less, FoodMaxx)
- Freestanding Retail Pad Location Fronts Hwy 152
- Abundant Parking 1,315 Parking Stalls (5/1,000)
- Fire Sprinklered Building