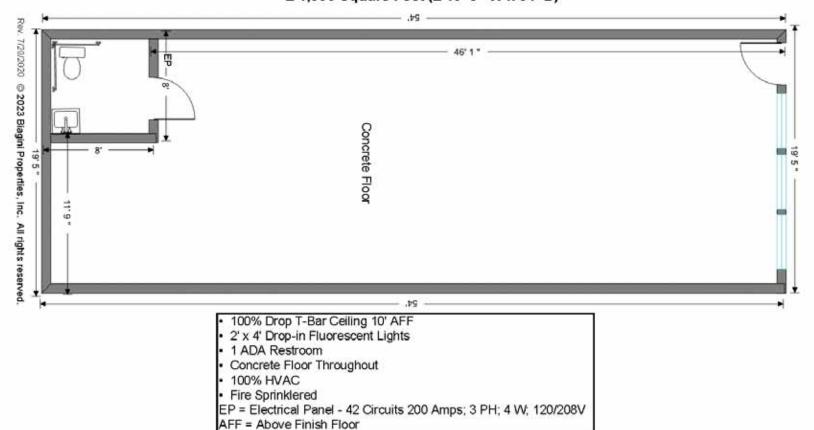

#### 1441-101 Main Street (Highway 152) • Watsonville, CA 95076 ± 1,080 Square Feet (± 19' 5" W x 54' D)

 $For Additional \ information, contact \ Exclusive \ Agent:$ 

#### **All Spaces Are:**

- Fire Sprinklered & 100% HVAC
- 100% Drop T-Bar Ceiling with 2' x 4' Drop-in Fluorescent Lights
- Separately Metered For: Water, HVAC, Electrical (200 Amp; 3 PH; 4 W; 120/208V)