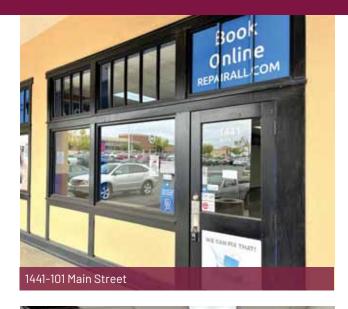

#### **Available Spaces**

| Suite                 | Tenant    | Size (SF) | Lease Type | Lease Rate | Description                                                                                                                                                                                                                                                                    |
|-----------------------|-----------|-----------|------------|------------|--------------------------------------------------------------------------------------------------------------------------------------------------------------------------------------------------------------------------------------------------------------------------------|
| 1441-#101 Main Street | Available | 1,080 SF  | NNN        |            | ± 19' W x 57' D. Formerly Repair All Electronics. 100% Drop t-bar ceiling with 2' x 4' drop-in fluorescent lights, 10' Above Finish Floor, separate HVAC, separate electrical, 1 ADA restroom, slat walls, upgraded laminate flooring throughout, storage room. Available Now. |

#### 1441-101 Main Street (Highway 152) • Watsonville, CA 95076 ± 1,080 Square Feet (± 19' 5" W x 54' D)

 $For Additional \ information, contact \ Exclusive \ Agent:$ 