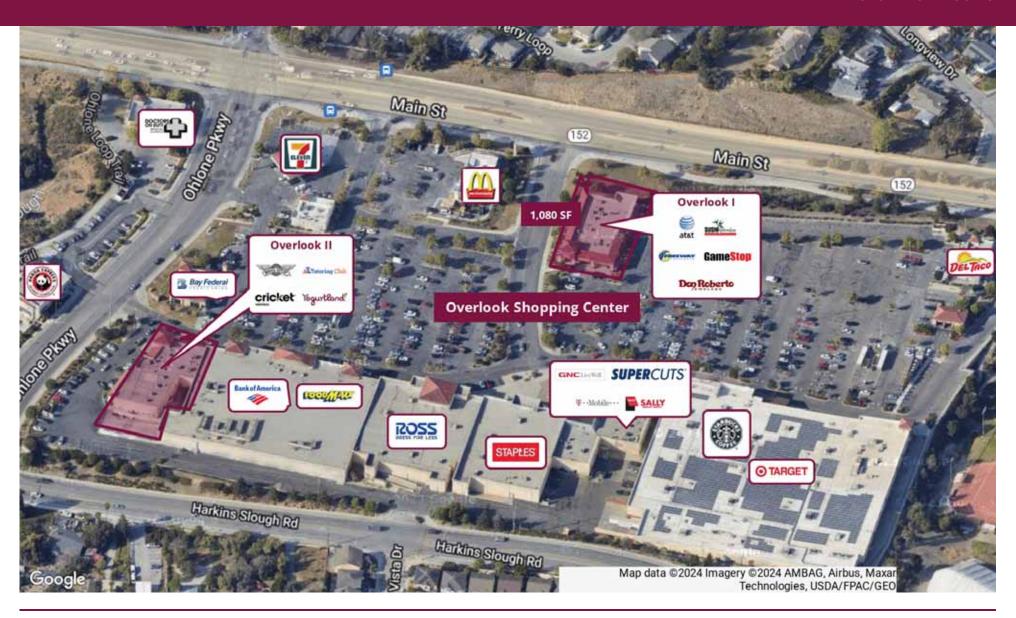

#### **Property Description**

Great location at Main entrance off of Ohlone Parkway and signalized Intersection on Highway 152 (Main Street). Shop space in a 270,000 SF power center with over 38 tenants on 25 acres. Primary shopping destination in Watsonville with high visibility and foot traffic in a busy intersection with high traffic counts at Main Street and Ohlone Parkway.

#### **Property Highlights**

- Primary Shopping Destination in Watsonville
- 270,000 SF Power Center with Over 38 Tenants on 25 Acres
- Signalized Intersection on Hwy 152 (Main Street) and Ohlone Parkway
- High Visibility and Foot Traffic
- Major Anchor Tenants (Target, Ross Dress For Less, FoodMaxx)
- Freestanding Retail Pad Location Fronts Hwy 152
- Abundant Parking 1,315 Parking Stalls (5/1,000)
- Fire Sprinklered Building

#### **Available Spaces**

| Suite                 | Tenant    | Size (SF) | Lease Type | Lease Rate | Description                                                                                                                                                                                                                                                                    |
|-----------------------|-----------|-----------|------------|------------|--------------------------------------------------------------------------------------------------------------------------------------------------------------------------------------------------------------------------------------------------------------------------------|
| 1441-#101 Main Street | Available | 1,080 SF  | NNN        |            | ± 19' W x 57' D. Formerly Repair All Electronics. 100% Drop t-bar ceiling with 2' x 4' drop-in fluorescent lights, 10' Above Finish Floor, separate HVAC, separate electrical, 1 ADA restroom, slat walls, upgraded laminate flooring throughout, storage room. Available Now. |