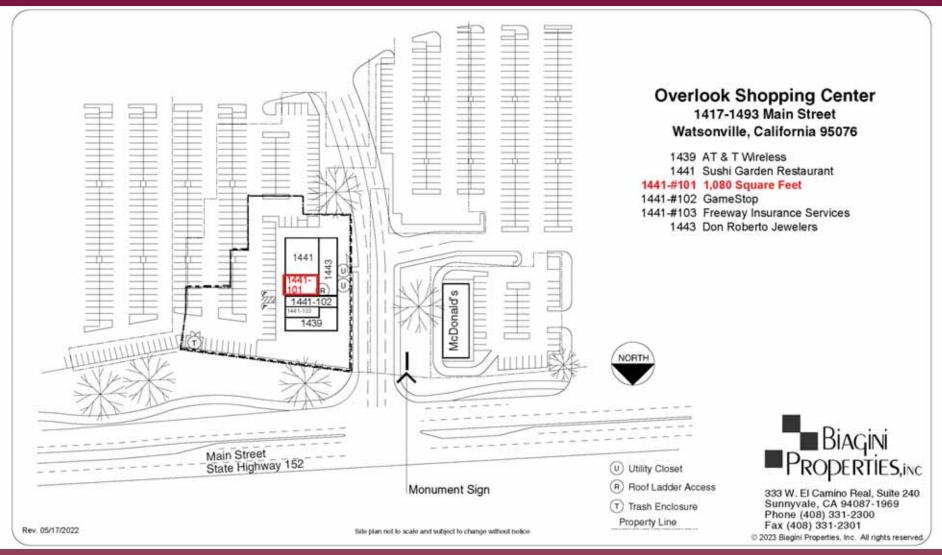

#### **Available Spaces**

| Suite                 | Tenant    | Size (SF) | Lease Type | Lease Rate | Description                                                                                                                                                                                                                                                                    |
|-----------------------|-----------|-----------|------------|------------|--------------------------------------------------------------------------------------------------------------------------------------------------------------------------------------------------------------------------------------------------------------------------------|
| 1441-#101 Main Street | Available | 1,080 SF  | NNN        |            | ± 19' W x 57' D. Formerly Repair All Electronics. 100% Drop t-bar ceiling with 2' x 4' drop-in fluorescent lights, 10' Above Finish Floor, separate HVAC, separate electrical, 1 ADA restroom, slat walls, upgraded laminate flooring throughout, storage room. Available Now. |

#### 1441-101 Main Street (Highway 152) • Watsonville, CA 95076 ± 1,080 Square Feet (± 19' 5" W x 54' D)

 $For Additional \ information, contact \ Exclusive \ Agent:$ 