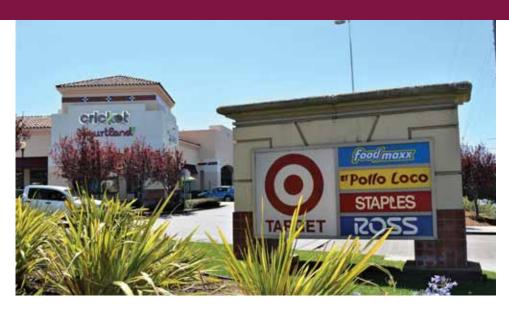

#### **Property Description**

Great location at Main entrance off of Ohlone Parkway and signalized Intersection on Highway 152 (Main Street). Shop space in a 270,000 SF power center with over 38 tenants on 25 acres. Primary shopping destination in Watsonville with high visibility and foot traffic in a busy intersection with high traffic counts at Main Street and Ohlone Parkway.

#### **Property Highlights**

- Primary Shopping Destination in Watsonville
- 270,000 SF Power Center with Over 38 Tenants on 25 Acres
- Signalized Intersection on Hwy 152 (Main Street) and Ohlone Parkway
- High Visibility and Foot Traffic
- Major Anchor Tenants (Target, Ross Dress For Less, FoodMaxx)
- Freestanding Retail Pad Location Fronts Hwy 152
- Abundant Parking 1,315 Parking Stalls (5/1,000)
- Fire Sprinklered Building