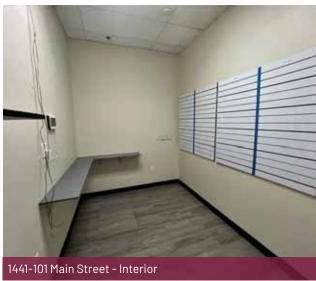

#### **Available Spaces**

| Suite                 | Tenant    | Size (SF) | Lease Type | Lease Rate | Description                                                                                                                                                                                                                                                                    |
|-----------------------|-----------|-----------|------------|------------|--------------------------------------------------------------------------------------------------------------------------------------------------------------------------------------------------------------------------------------------------------------------------------|
| 1441-#101 Main Street | Available | 1,080 SF  | NNN        |            | ± 19' W x 57' D. Formerly Repair All Electronics. 100% Drop t-bar ceiling with 2' x 4' drop-in fluorescent lights, 10' Above Finish Floor, separate HVAC, separate electrical, 1 ADA restroom, slat walls, upgraded laminate flooring throughout, storage room. Available Now. |

#### 1441-101 Main Street (Highway 152) • Watsonville, CA 95076 ± 1,080 Square Feet (± 19' 5" W x 54' D)

 $For Additional \ information, contact \ Exclusive \ Agent:$ 