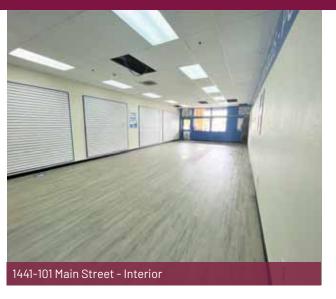

#### **Available Spaces**

| Suite                 | Tenant    | Size (SF) | Lease Type | Lease Rate | Description                                                                                                                                                                                                                                                                    |
|-----------------------|-----------|-----------|------------|------------|--------------------------------------------------------------------------------------------------------------------------------------------------------------------------------------------------------------------------------------------------------------------------------|
| 1441-#101 Main Street | Available | 1,080 SF  | NNN        |            | ± 19' W x 57' D. Formerly Repair All Electronics. 100% Drop t-bar ceiling with 2' x 4' drop-in fluorescent lights, 10' Above Finish Floor, separate HVAC, separate electrical, 1 ADA restroom, slat walls, upgraded laminate flooring throughout, storage room. Available Now. |

#### 1441-101 Main Street (Highway 152) • Watsonville, CA 95076 ± 1,080 Square Feet (± 19' 5" W x 54' D)

 $For Additional \ information, contact \ Exclusive \ Agent:$ 