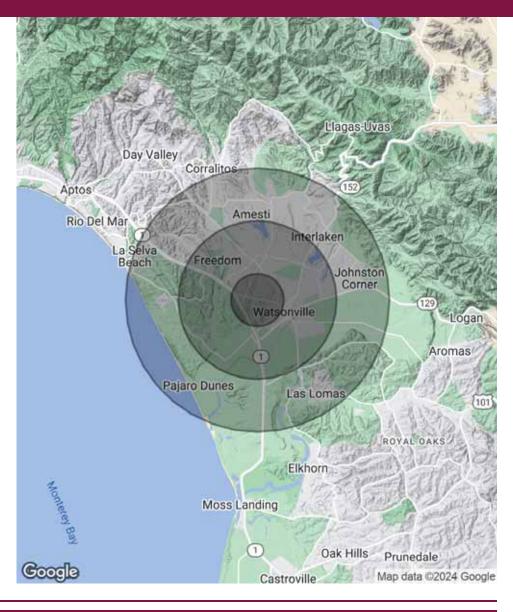

For Additional information, contact Exclusive Agent:

| Population           | 1 Mile | 3 Miles | 5 Miles |
|----------------------|--------|---------|---------|
| Total Population     | 23,964 | 66,378  | 83,159  |
| Average Age          | 31.7   | 33.1    | 33.7    |
| Average Age (Male)   | 31.2   | 32.3    | 33.0    |
| Average Age (Female) | 32.1   | 33.2    | 34.0    |

| Households & Income | 1 Mile    | 3 Miles   | 5 Miles   |
|---------------------|-----------|-----------|-----------|
| Total Households    | 6,665     | 18,898    | 24,137    |
| # of Persons per HH | 3.6       | 3.5       | 3.4       |
| Average HH Income   | \$80,804  | \$80,551  | \$85,500  |
| Average House Value | \$461,995 | \$470,030 | \$514,802 |

<sup>\*</sup> Demographic data derived from 2020 ACS - US Census

#### **Traffic Counts 24 Hour ADT 2018**

| Ohlone Parkway at Main Street        | 14,400 |
|--------------------------------------|--------|
| Main Street at Auto Center Drive     | 27,868 |
| Main Street at State Route 152       | 29,900 |
| State Route 1 at Harkins Slough Road | 48,000 |