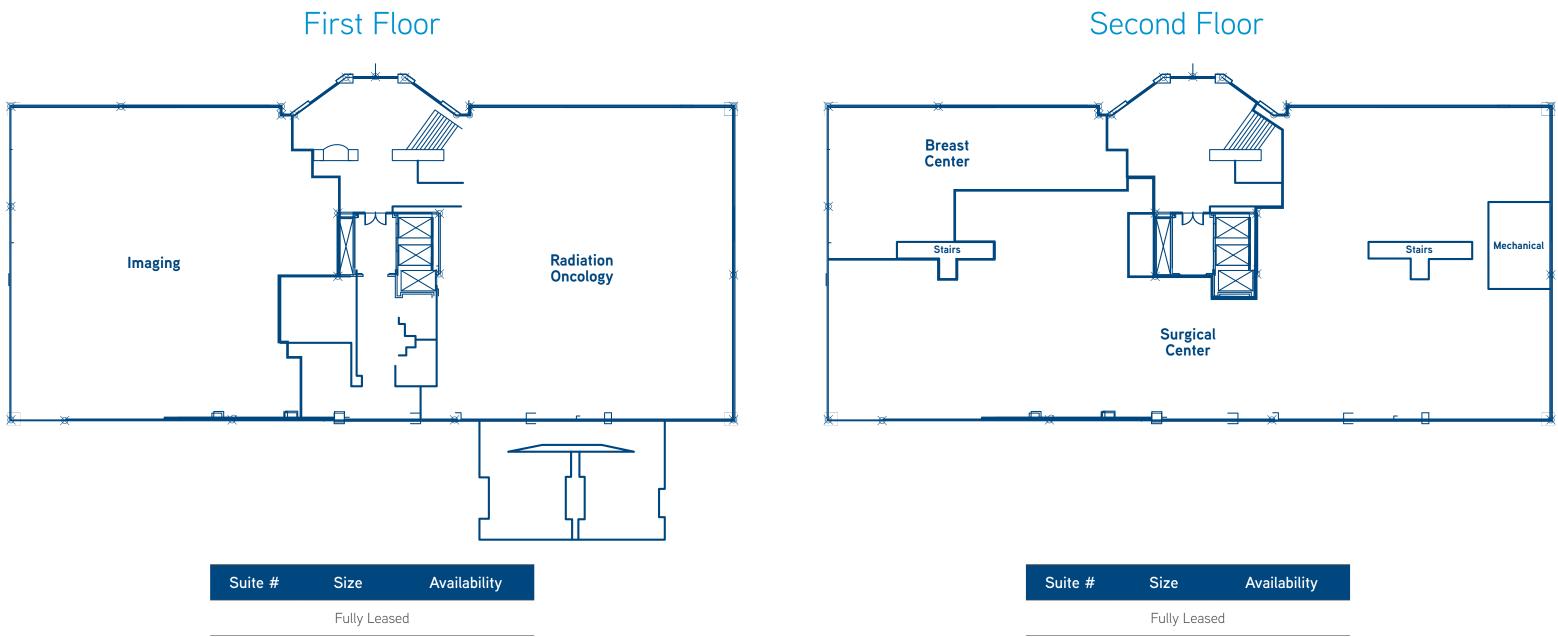

## **Building Features**

- > 71,424 SF, four-story medical office building
- > Located on the campus of Fountain Valley Regional Hospital
- > Only one suite left for lease at 3,548 SF
- > Free surface parking
- > Strong in-place mix roster of healthcare specialties = "built-in" referral sources for new tenants
- > Pharmacy and full service lab on-site
- > Custom suite build-out available
- > Easy access to 405 freeway via Euclid Ave.
- > Professionally owned and managed by Healthcare Realty