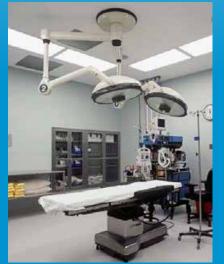

# тепет

Opened in 1971, Fountain Valley Regional Hospital (FVRH) celebrated its 47 year anniversary in 2018 serving the community of Fountain Valley and surrounding cities. FVRH originally opened as a physician run hospital and now is owned and operated by Tenet Healthcare, a leading provider of healthcare in the US. FVRH is a 413-bed, acute care hospital offering the full spectrum of medical services from a full service emergency department to award winning cardiology care, a comprehensive cancer center, pediatrics and neonatal services including a level III neonatal ICU, OC Institute for orthopedics, imaging and wound care to bariatrics and weight loss. Six medical office buildings are located on the campus of FVRH populated by physician tenants providing a wide range of comprehensive out-patient services, primary and specialty care and wellness programs.