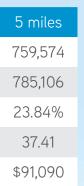

# **Demographics**

|             |                       | 1 mile   | 3 miles  |
|-------------|-----------------------|----------|----------|
|             | 2018 Estimate         | 17,442   | 258,565  |
| <i>i</i> ku | 2023 Projection       | 18,143   | 266,972  |
|             | % of Population +55   | 33.36%   | 25.70%   |
|             | 2018 Est. Average Age | 42.74    | 38.27    |
|             | Avg. HH Income        | \$90,566 | \$94,223 |
|             |                       |          | AL       |