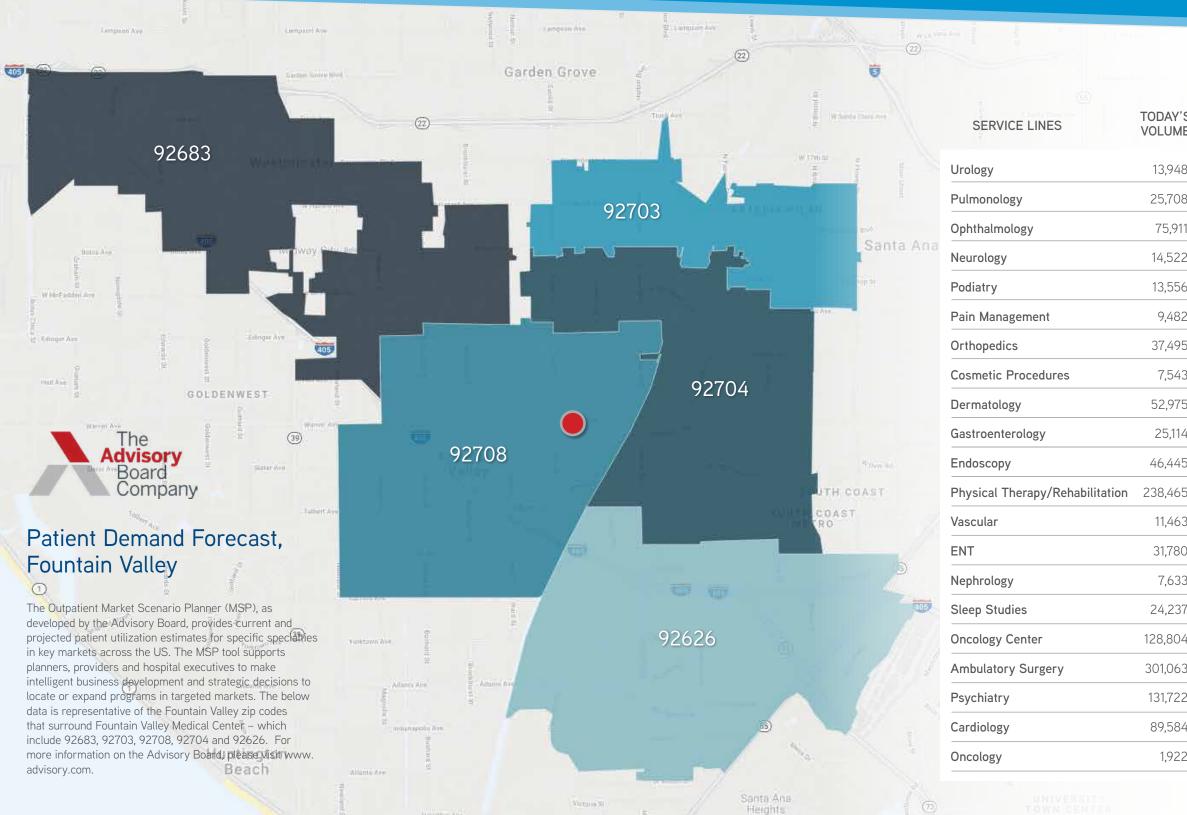

|        | 20      | )21           |
|--------|---------|---------------|
| S<br>E | 5-Ye    | ear 🛧         |
| 8      | 18,083  | <b>29.6</b> % |
| 8      | 33,180  | <b>29.1</b> % |
| 1      | 97,571  | <b>28.5</b> % |
| 2      | 18,554  | <b>27.8</b> % |
| 6      | 17,127  | <b>26.3</b> % |
| 2      | 11,942  | 26.0%         |
| 5      | 46,716  | <b>24.6</b> % |
| 3      | 9,394   | <b>24.5</b> % |
| 5      | 65,877  | 24.4%         |
| 4      | 31,023  | <b>23.5</b> % |
| 5      | 57,124  | 23.0%         |
| 5      | 290,615 | <b>21.9</b> % |
| 3      | 13,953  | <b>21.7</b> % |
| 0      | 38,216  | 20.3%         |
| 3      | 9,168   | 20.1%         |
| 7      | 28,958  | <b>19.5</b> % |
| 4      | 150,522 | <b>16.9</b> % |
| 3      | 351,132 | 16.6%         |
| 2      | 153,332 | <b>16.4</b> % |
| 4      | 100,480 | <b>12.2</b> % |
| 2      | 2,149   | <b>11.8</b> % |
|        |         |               |

| 2026            |               |  |
|-----------------|---------------|--|
| 10-Yea<br>VOLUM |               |  |
| 21,444          | <b>53.7</b> % |  |
| 37,960          | <b>47.7</b> % |  |
| 113,388         | <b>49.4</b> % |  |
| 21,269          | <b>46.5</b> % |  |
| 20,697          | <b>52.7</b> % |  |
| 13,586          | <b>43.3</b> % |  |
| 52,412          | <b>39.8</b> % |  |
| 10,352          | <b>37.2</b> % |  |
| 76,840          | <b>45.0</b> % |  |
| 35,256          | 40.4%         |  |
| 64,170          | 38.2%         |  |
| 314,548         | 31.9%         |  |
| 16,336          | <b>42.5</b> % |  |
| 43,167          | 35.8%         |  |
| 10,369          | 35.9%         |  |
| 32,172          | 32.7%         |  |
| 166,269         | <b>29.1</b> % |  |
| 387,914         | <b>28.8</b> % |  |
| 171,516         | 30.2%         |  |
| 111,620         | <b>24.6</b> % |  |
| 2,324           | <b>20.9</b> % |  |
|                 |               |  |