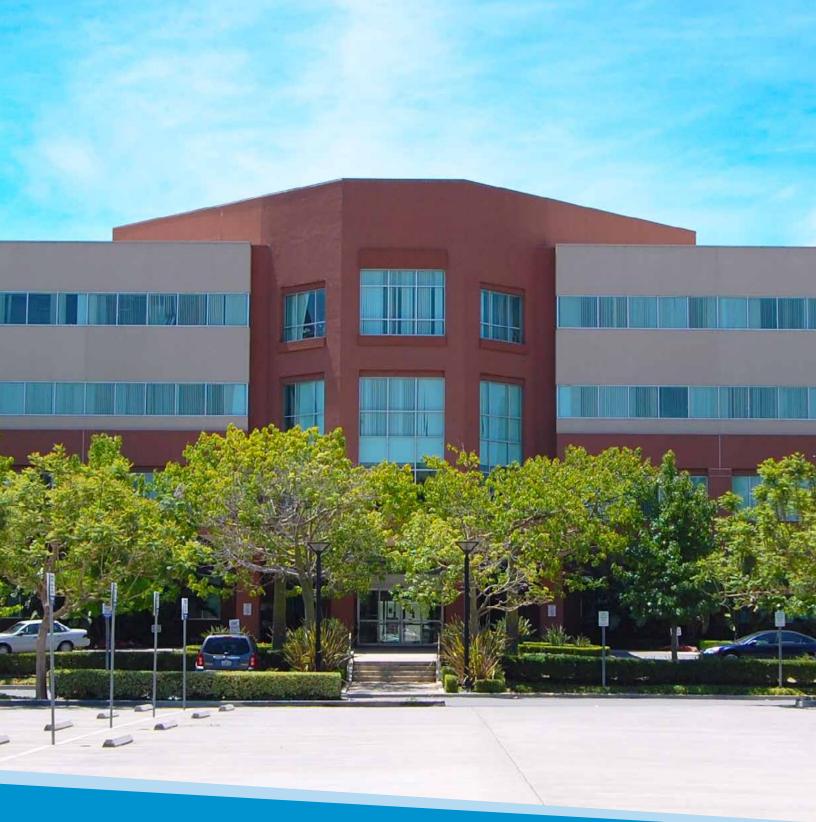

FOR LEASE | 11190 WARNER AVE | FOUNTAIN VALLEY

Medical Office Space for Lease On-Campus at Fountain Valley Regional Hospital

Copyright © 2018 Colliers International. Information herein has been obtained from sources deemed reliable, however its accuracy cannot be guarantee The user is required to conduct their own due diligence and verification.

## **Building Features**

- > 71,424 SF, four-story medical office building
- > Located on the campus of Fountain Valley Regional Hospital
- > Only one suite left for lease at 3,548 SF
- > Free surface parking
- > Strong in-place mix roster of healthcare specialties = "built-in" referral sources for new tenants
- > Pharmacy and full service lab on-site
- > Custom suite build-out available
- > Easy access to 405 freeway via Euclid Ave.
- > Professionally owned and managed by Healthcare Realty