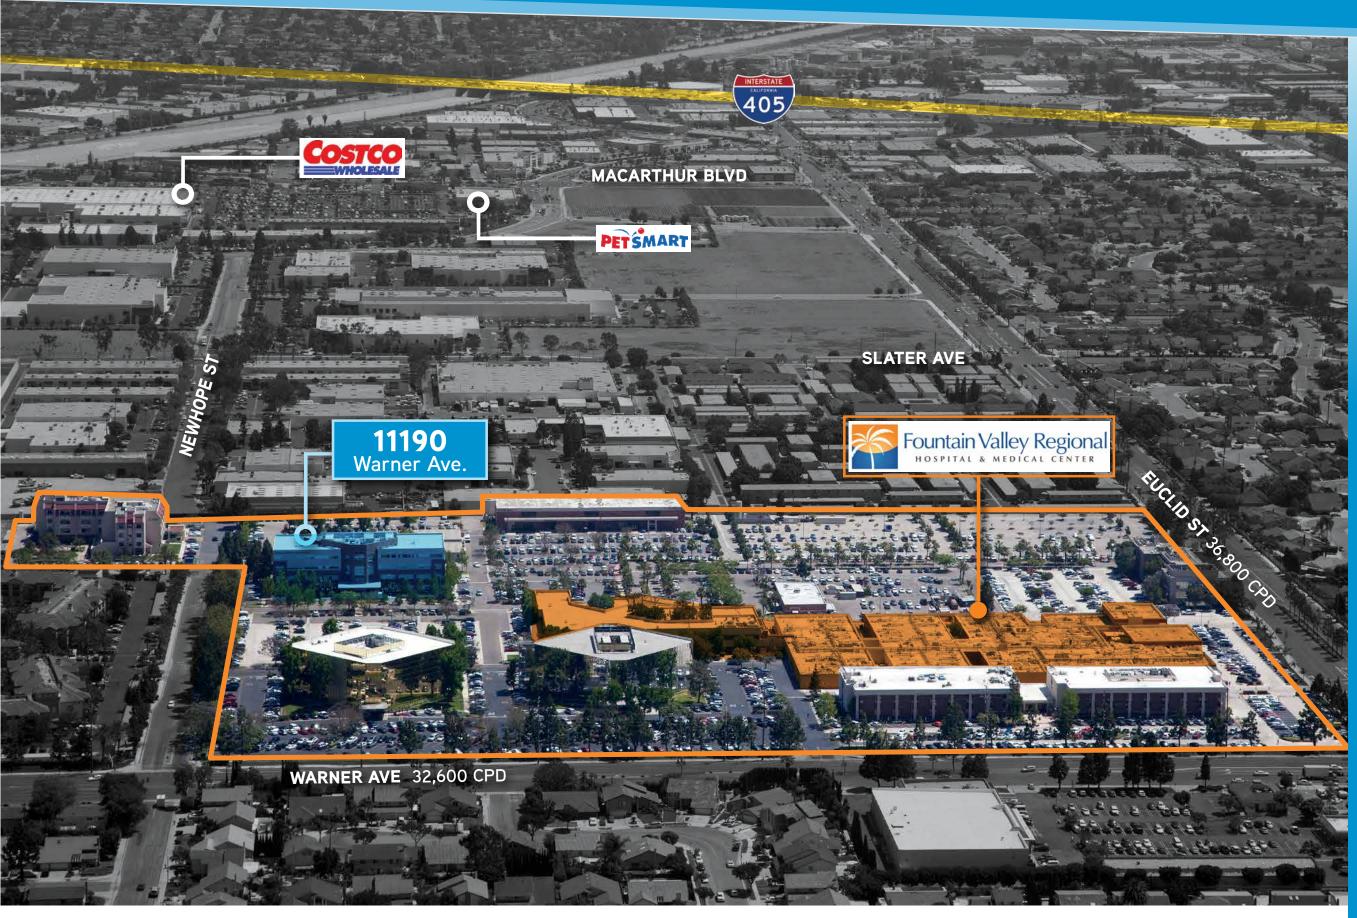

FOR LEASE | 11190 WARNER AVE | FOUNTAIN VALLEY

Medical Office Space for Lease On-Campus at Fountain Valley Regional Hospital

Copyright © 2018 Colliers International. Information herein has been obtained from sources deemed reliable, however its accuracy cannot be guarantee The user is required to conduct their own due diligence and verification.

## **Building Features**

- > 71,424 SF, four-story medical office building
- > Located on the campus of Fountain Valley Regional Hospital
- > Only one suite left for lease at 3,548 SF
- > Free surface parking
- > Strong in-place mix roster of healthcare specialties = "built-in" referral sources for new tenants
- > Pharmacy and full service lab on-site
- > Custom suite build-out available
- > Easy access to 405 freeway via Euclid Ave.
- > Professionally owned and managed by Healthcare Realty

# тепет

Opened in 1971, Fountain Valley Regional Hospital (FVRH) celebrated its 47 year anniversary in 2018 serving the community of Fountain Valley and surrounding cities. FVRH originally opened as a physician run hospital and now is owned and operated by Tenet Healthcare, a leading provider of healthcare in the US. FVRH is a 413-bed, acute care hospital offering the full spectrum of medical services from a full service emergency department to award winning cardiology care, a comprehensive cancer center, pediatrics and neonatal services including a level III neonatal ICU, OC Institute for orthopedics, imaging and wound care to bariatrics and weight loss. Six medical office buildings are located on the campus of FVRH populated by physician tenants providing a wide range of comprehensive out-patient services, primary and specialty care and wellness programs.