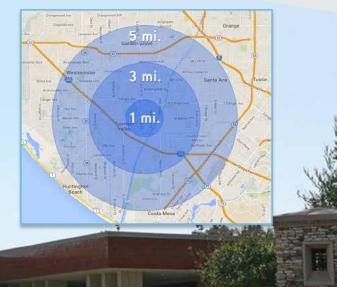

# **Demographics**

|             |                       | 1 mile   | 3 miles  |
|-------------|-----------------------|----------|----------|
|             | 2018 Estimate         | 17,442   | 258,565  |
| <i>i</i> ku | 2023 Projection       | 18,143   | 266,972  |
|             | % of Population +55   | 33.36%   | 25.70%   |
|             | 2018 Est. Average Age | 42.74    | 38.27    |
|             | Avg. HH Income        | \$90,566 | \$94,223 |
|             |                       |          | AL       |