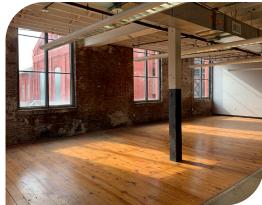

# BUILDING C | 1,416 SF First Floor Office

- New spec suites
- Windows on 4 sides
- Hardwood floors
- Open plan
- New roof
- Exposed brick

FOR LEASING INFORMATION PLEASE CONTACT:

KATE JORDAN, SIOR

kjordan@lee-associates.com