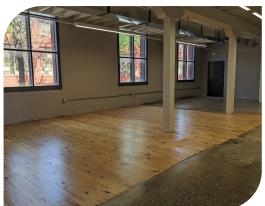

## Flex Space

- Shell space
- · Potential to add loading
- Perfect for brewery
- Potential for outside seating
- Large parking lot
- Repointed brick
- New roof
- Suites 290 and 300 are column free

#### FIRST FLOOR

SUITE D300 2,854 SF SUITE D190 4,244SF

#### **SECOND FLOOR**

SUITE D290 4,278 SF