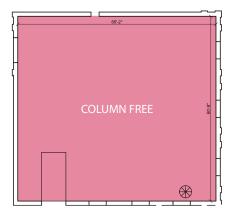

# BUILDING C | 1,416 SF First Floor Office

- New spec suites
- Windows on 4 sides
- Hardwood floors
- Open plan
- New roof
- Exposed brick

FOR LEASING INFORMATION PLEASE CONTACT:

KATE JORDAN, SIOR

kjordan@lee-associates.com