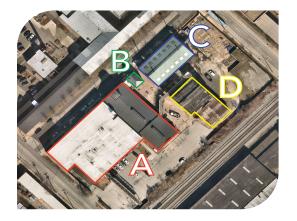

1401 Severn Street Baltimore, MD 21230

Available: 1,416 - 45,062 SF

#### **PROPERTY FEATURES**

- Redeveloped into a 96,350 sq. ft. mixed-use project
- Free on-site enclosed parking
- Expansive courtyards
- Campus-like setting
- 4 interconnected buildings
- Variety of floor plans from 1,400 to 18,000 sq. ft
- Empowerment/Enterprise/HUB Zone
- Great access to I-295, I-95, and Baltimore's CBD
- Walking distance of Camden Yards and M&T Bank Stadium
- Historic renovation a variety of office and flex opportunities
- New windows
- Repointed brick