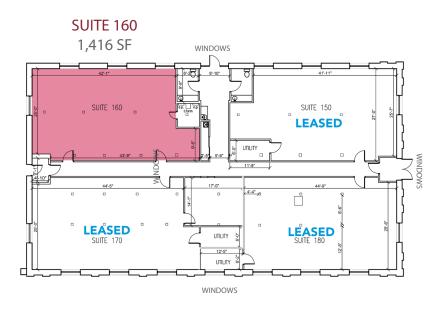

# BUILDING C | 1,416 SF First Floor Office

- New spec suites
- Windows on 4 sides
- Hardwood floors
- Open plan
- New roof
- Exposed brick

FOR LEASING INFORMATION PLEASE CONTACT:

KATE JORDAN, SIOR

kjordan@lee-associates.com