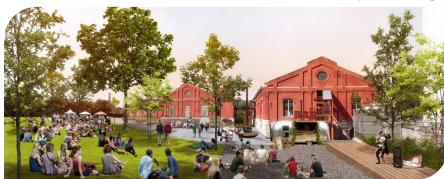

1401 Severn Street Baltimore, MD 21230

Available: 1,416 - 45,062 SF

#### **PROPERTY FEATURES**

- Redeveloped into a 96,350 sq. ft. mixed-use project
- Free on-site enclosed parking
- Expansive courtyards
- Campus-like setting
- 4 interconnected buildings
- Variety of floor plans from 1,400 to 18,000 sq. ft
- Empowerment/Enterprise/HUB Zone
- Great access to I-295, I-95, and Baltimore's CBD
- Walking distance of Camden Yards and M&T Bank Stadium
- Historic renovation a variety of office and flex opportunities
- New windows
- Repointed brick