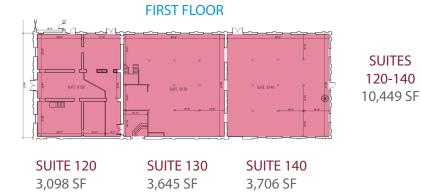

unities
- New windows
- Repointed brick





WHILE WE HAVE NO REASON TO DOUBT THE ACCURACY OF ANY OF THE INFORMATION SUPPLIED, WE CANNOT, AND DO NOT, GUARANTEE ITS ACCURACY. ALL INFORMATION SHOULD BE INDEPENDENTLY VERIFIED PRIOR TO A PURCHASE OR LEASE OF THE PROPERTY. WE ARE NOT RESPONSIBLE FOR ERRORS, OMISSIONS, MISUSE, OR MISINTERPRETATION OF INFORMATION CONTAINED HEREIN & MAKE NO WARRANTY OF ANY KIND, EXPRESS OR IMPLIED, WITH RESPECT TO THE PROPERTY OR ANY OTHER MATTERS.

#### FOR LEASING INFORMATION PLEASE CONTACT:

KATE JORDAN, SIOR

443.741.4041 kjordan@lee-associates.com MARLEY WELSH, SIOR

443.741.4050

mwelsh@lee-associates.com

1401 Severn Street Baltimore, MD 21230

Available: 1,416 - 45,062 SF



# BUILDING A | 2,102 SF - 10,449 SF

## Office



Artist's conceptual rendering.



**SECOND FLOOR** 



 SUITE A201
 SUITE A202
 SUITE A203

 2,594 SF
 2,533 SF
 2,102 SF

SUITES
A201-A203
7,757 SF
CAN BE DEMISED

FOR LEASING INFORMATION PLEASE CONTACT:

KATE JORDAN, SIOR 443.741.4041 kjordan@lee-associates.com MARLEY WELSH, SIOR 443.741.4050 mwelsh@lee-associates.com

1401 Severn Street Baltimore, MD 21230

Available: 1,416 - 45,062 SF



# BUILDING C | 1,416 SF First Floor Office

- New spec suites
- Windows on 4 sides
- Hardwood floors
- Open plan
- New roof
- Exposed brick











FOR LEASING INFORMATION PLEASE CONTACT:

KATE JORDAN, SIOR

kjordan@lee-associates.com

MARLEY WELSH, SIOR

443.741.4050

mwelsh@lee-associates.com

1401 Severn Street Baltimore, MD 21230

Available: 1,416 - 45,062 SF



Artist's conceptual renderings.

# **BUILDING D | 11,376 SF**

##