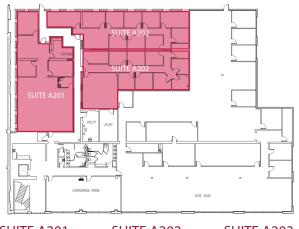

## Office

Artist's conceptual rendering.

**SECOND FLOOR** 

 SUITE A201
 SUITE A202
 SUITE A203

 2,594 SF
 2,533 SF
 2,102 SF

SUITES
A201-A203
7,757 SF
CAN BE DEMISED

FOR LEASING INFORMATION PLEASE CONTACT:

KATE JORDAN, SIOR 443.741.4041 kjordan@lee-associates.com MARLEY WELSH, SIOR 443.741.4050 mwelsh@lee-associates.com