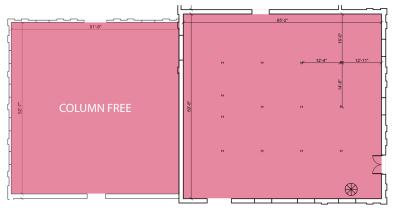

# **BUILDING D | 11,376 SF**

## Flex Space

- Shell space
- · Potential to add loading
- Perfect for brewery
- Potential for outside seating
- Large parking lot
- Repointed brick
- New roof
- Suites 290 and 300 are column free

#### FIRST FLOOR

SUITE D300 2,854 SF SUITE D190 4,244SF

#### **SECOND FLOOR**

SUITE D290 4,278 SF