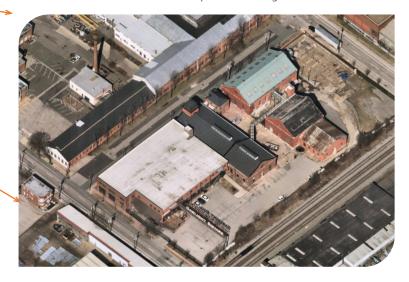

#### **PROPERTY FEATURES**

- Redeveloped into a 96,350 sq. ft. mixed-use project
- Free on-site enclosed parking
- Expansive courtyards
- Campus-like setting
- 4 interconnected buildings
- Variety of floor plans from 1,400 to 18,000 sq. ft
- Empowerment/Enterprise/HUB Zone
- Great access to I-295, I-95, and Baltimore's CBD
- Walking distance of Camden Yards and M&T Bank Stadium
- Historic renovation a variety of office and flex opportunities
- New windows
- Repointed brick