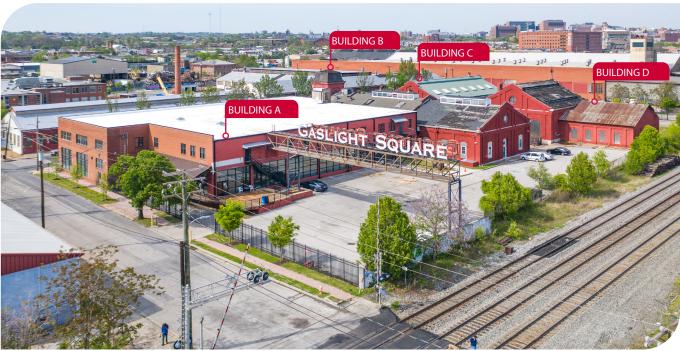

#### **PROPERTY FEATURES**

- Redeveloped into a 96,350 sq. ft. mixed-use project
- Free on-site enclosed parking
- Expansive courtyards
- Campus-like setting
- 4 interconnected buildings
- Variety of floor plans from 1,400 to 18,000 sq. ft
- Empowerment/Enterprise/HUB Zone
- Great access to I-295, I-95, and Baltimore's CBD
- Walking distance of Camden Yards and M&T Bank Stadium
- Historic renovation a variety of office and flex opportunities
- New windows
- Repointed brick

# BUILDING A | 2,102 SF - 10,449 SF

# BUILDING C | 1,416 SF First Floor Office

- New spec suites
- Windows on 4 sides
- Hardwood floors
- Open plan
- New roof
- Exposed brick

FOR LEASING INFORMATION PLEASE CONTACT:

KATE JORDAN, SIOR

kjordan@lee-associates.com

# **BUILDING D | 11,376 SF**