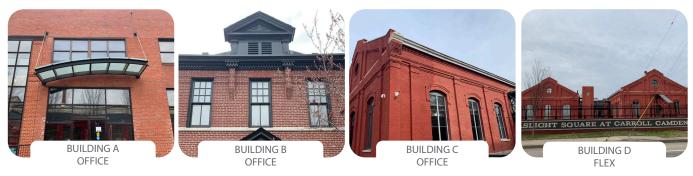

# BUILDING A | 2,102 SF - 10,449 SF

# BUILDING C | 1,416 SF First Floor Office

- New spec suites
- Windows on 4 sides
- Hardwood floors
- Open plan
- New roof
- Exposed brick

FOR LEASING INFORMATION PLEASE CONTACT:

KATE JORDAN, SIOR

kjordan@lee-associates.com

# **BUILDING D | 11,376 SF**

## Flex Space

- Shell space
- · Potential to add loading
- Perfect for brewery
- Potential for outside seating
- Large parking lot
- Repointed brick
- New roof
- Suites 290 and 300 are column free