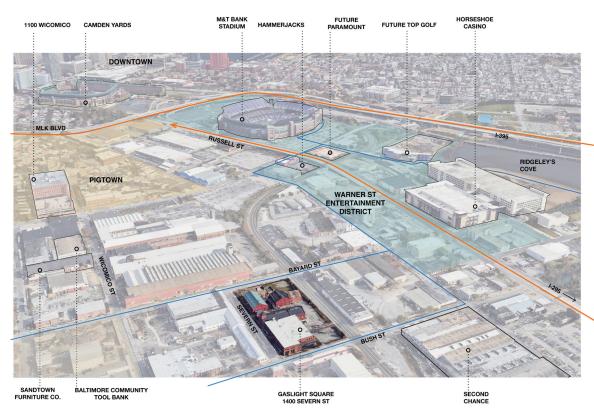

#### **PROPERTY FEATURES**

- Redeveloped into a 96,350 sq. ft. mixed-use project
- Free on-site enclosed parking
- Expansive courtyards
- Campus-like setting
- 4 interconnected buildings
- Variety of floor plans from 1,400 to 18,000 sq. ft
- Empowerment/Enterprise/HUB Zone
- Great access to I-295, I-95, and Baltimore's CBD
- Walking distance of Camden Yards and M&T Bank Stadium
- Historic renovation a variety of office and flex opportunities
- New windows
- Repointed brick