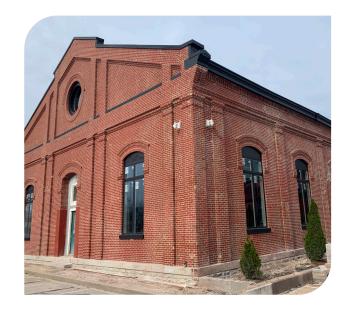

#### **PROPERTY FEATURES**

- Redeveloped into a 96,350 sq. ft. mixed-use project
- Free on-site enclosed parking
- Expansive courtyards
- Campus-like setting
- 4 interconnected buildings
- Variety of floor plans from 1,400 to 18,000 sq. ft
- Empowerment/Enterprise/HUB Zone
- Great access to I-295, I-95, and Baltimore's CBD
- Walking distance of Camden Yards and M&T Bank Stadium
- Historic renovation a variety of office and flex opportunities
- New windows
- Repointed brick