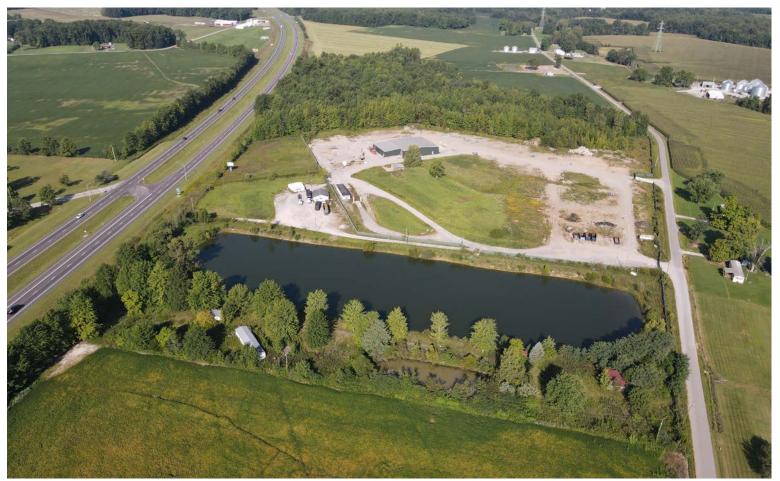

## **AERIAL VIEW**

# 15,555 Total SqFt

- Former Cohen Recycling facility on 29+ acres multiple buildings with +/- 3-acre pond (former pay lake)
- Located in Sardinia with direct access to SR 32 with parcel located in Highland and Brown County
- Signage available at SR 32 and approximately 1,000' of frontage