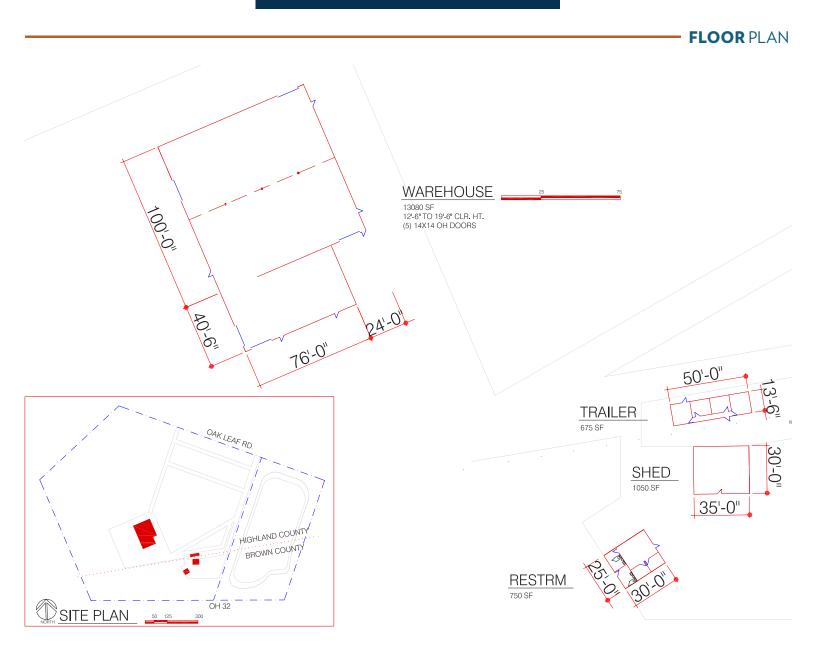

### **PROPERTY DETAILS**

| Total SqFt:                     | 15,555                                            |
|---------------------------------|---------------------------------------------------|
| Warehouse Building SqFt:        | 13,080                                            |
| Garage Building SqFt:           | 1,050                                             |
| Office Trailer SqFt:            | 675                                               |
| Office/Locker room<br>Building: | 750                                               |
| Acreage:                        | 29.642 acres                                      |
| Clear Height:                   | 12'-19' in warehouse building                     |
| Year Built:                     | Various years estimated 2000+                     |
| Type Construction:              | Pre-engineering metal and/or pre-fab<br>buildings |
| Lighting:                       | Fluorescent and LED's                             |
| Column Spacing:                 | 25'x50'                                           |

| Dock door:          | None                                                                            |
|---------------------|---------------------------------------------------------------------------------|
| Drive-in door:      | Five (5) - 14'x14' in warehouse building and two (2) - 8'x8' in garage building |
| Sprinkler:          | None                                                                            |
| Electrical Service: | 200+ amps & single phase                                                        |
| Heat:               | None                                                                            |
| Roof:               | Metal                                                                           |
| Truck court:        | Concrete and asphalt                                                            |
| Restrooms:          | Three (3) restrooms total in office/locker room building                        |
| Annual Taxes:       | \$3,875                                                                         |