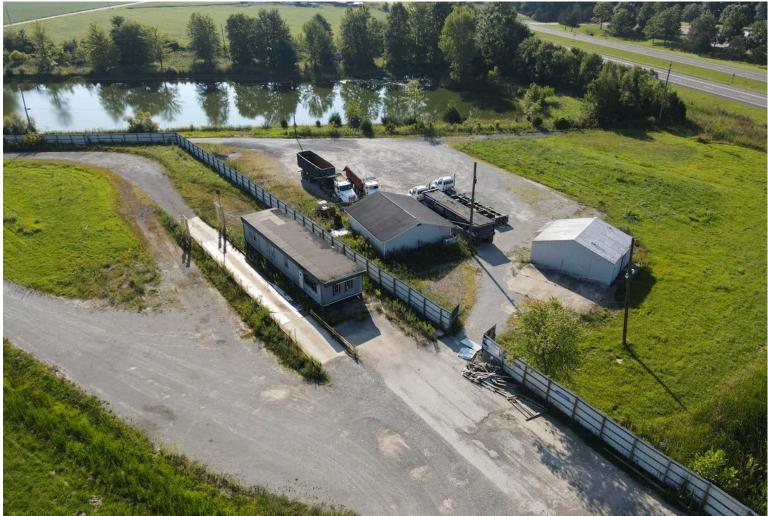

## **AERIAL VIEW**

# 15,555 Total SqFt

- Former Cohen Recycling facility on 29+ acres multiple buildings with +/- 3-acre pond (former pay lake)
- Located in Sardinia with direct access to SR 32 with parcel located in Highland and Brown County
- Signage available at SR 32 and approximately 1,000' of frontage