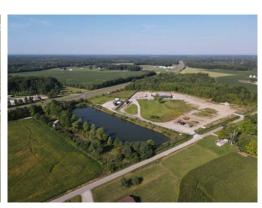

## **AERIAL VIEW**

# 15,555 Total SqFt

- Former Cohen Recycling facility on 29+ acres multiple buildings with +/- 3-acre pond (former pay lake)
- Located in Sardinia with direct access to SR 32 with parcel located in Highland and Brown County
- Signage available at SR 32 and approximately 1,000' of frontage