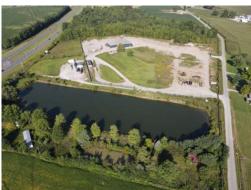

## **AERIAL VIEW**

# 15,555 Total SqFt

- Former Cohen Recycling facility on 29+ acres multiple buildings with +/- 3-acre pond (former pay lake)
- Located in Sardinia with direct access to SR 32 with parcel located in Highland and Brown County
- Signage available at SR 32 and approximately 1,000' of frontage