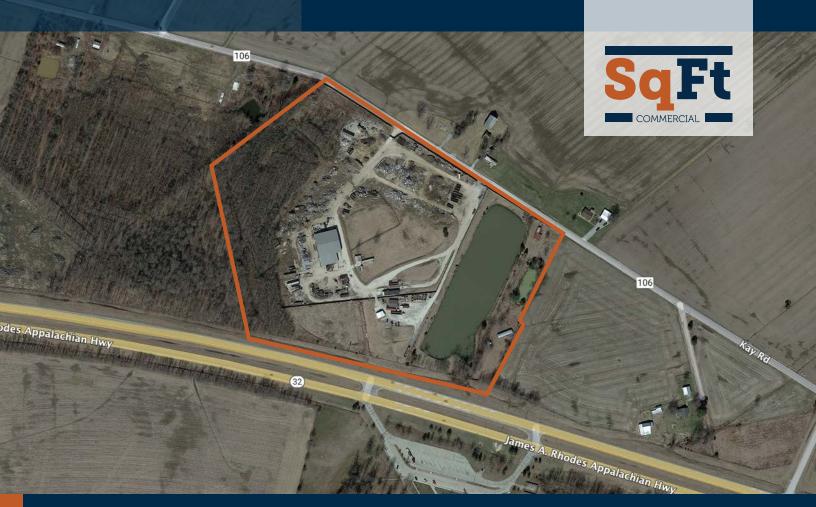

# 15,555 Total SqFt

- Former Cohen Recycling facility on 29+ acres multiple buildings with +/- 3-acre pond (former pay lake)
- Located in Sardinia with direct access to SR 32 with parcel located in Highland and Brown County
- Signage available at SR 32 and approximately 1,000' of frontage

- Equipment onsite negotiable items
- 25 miles from I-275 and 45 minutes from downtown Cincinnati CBD I-71/I-75
- Asking Price: \$895,000 As is deal

INFO@SQFTCOMMERCIAL.COM (513) 843-1600 | SQFTCOMMERCIAL.COM

## **AERIAL VIEW**