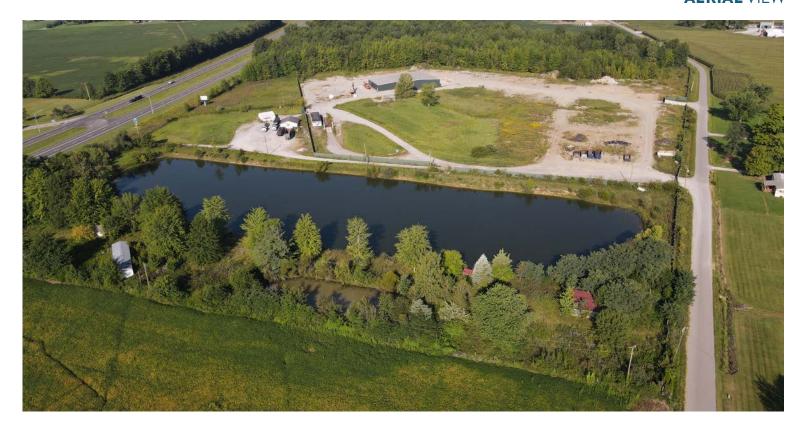

# 15,555 Total SqFt

- Former Cohen Recycling facility on 29+ acres multiple buildings with +/- 3-acre pond (former pay lake)
- Located in Sardinia with direct access to SR 32 with parcel located in Highland and Brown County
- Signage available at SR 32 and approximately 1,000' of frontage

## **AERIAL VIEW**