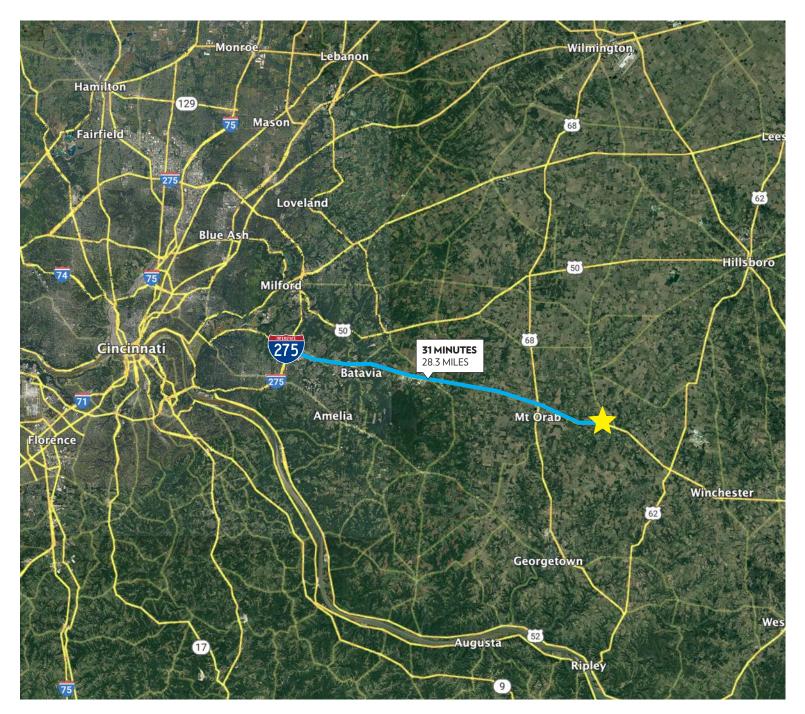

- Equipment onsite negotiable items
- 25 miles from I-275 and 45 minutes from downtown Cincinnati CBD I-71/I-75
- Asking Price: \$895,000 As is deal

INFO@SQFTCOMMERCIAL.COM (513) 843-1600 | SQFTCOMMERCIAL.COM

### **DISTANCE MAP**