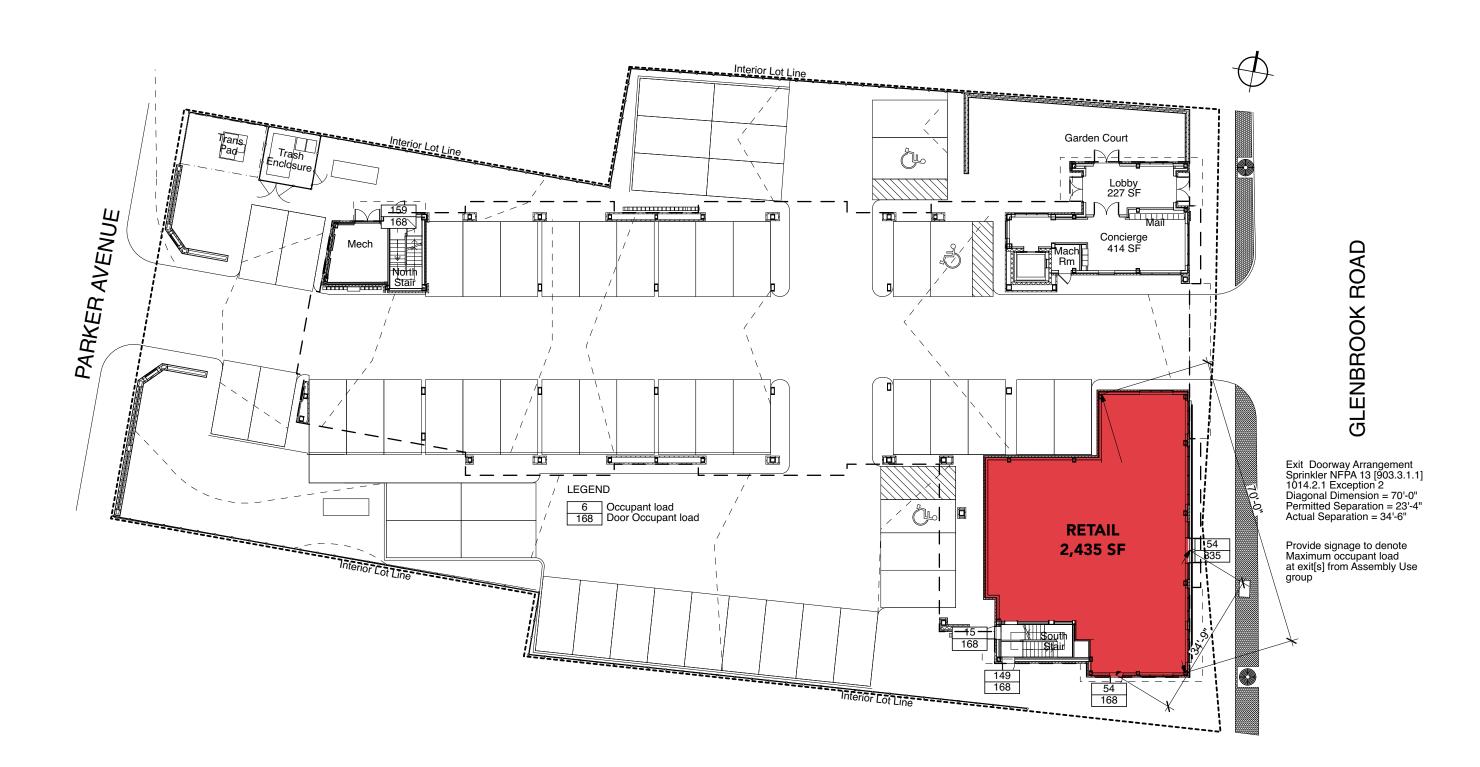

### **FIRST FLOOR PLAN**

GLENBROOK CROSSING STAMFORD, CONNECTICUT

ripcony.com

#### SIZE

2,435 SF + Basement