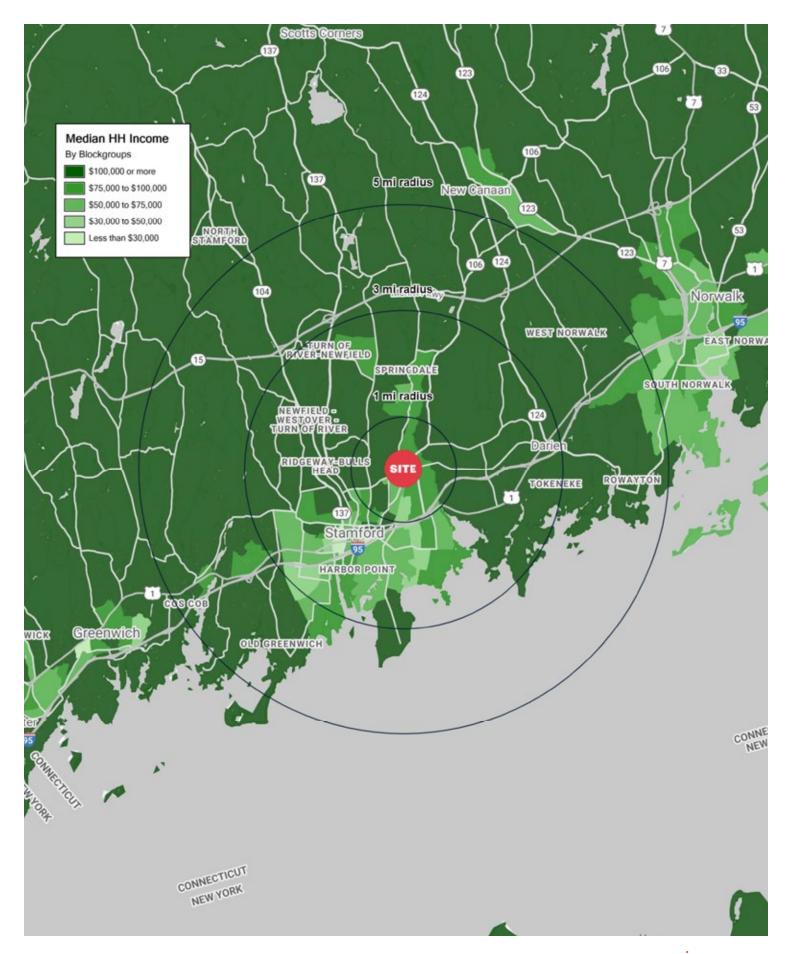

### **AREA DEMOGRAPHICS**

GLENBROOK CROSSING STAMFORD, CONNECTICUT ripcony.com

### **AREA DEMOGRAPHICS**

### **1 MILE RADIUS**

**POPULATION** 

25,209

**HOUSEHOLDS** 

10,276

**AVERAGE HOUSEHOLD INCOME** 

\$149,531

**MEDIAN HOUSEHOLD INCOME** 

\$109,941

**COLLEGE GRADUATES (BACHELOR'S +)** 

9,918 - 54.8%

**TOTAL BUSINESSES** 

1,667

**TOTAL EMPLOYEES** 

11,783

**DAYTIME POPULATION (W/16 YR +)** 

### **3 MILE RADIUS**

**POPULATION** 

137,731

**HOUSEHOLDS** 

53,912

**AVERAGE HOUSEHOLD INCOME** 

\$157,448

**MEDIAN HOUSEHOLD INCOME** 

\$108,319

**COLLEGE GRADUATES (BACHELOR'S +)** 

50,381 - 51.5%

**TOTAL BUSINESSES** 

11,317

TOTAL EMPLOYEES

126,825

**DAYTIME POPULATION (W/16 YR+)** 

### **5 MILE RADIUS**

**POPULATION** 

193,084

**HOUSEHOLDS** 

74,176

**AVERAGE HOUSEHOLD INCOME** 

\$197,250

**MEDIAN HOUSEHOLD INCOME** 

\$133,195

**COLLEGE GRADUATES (BACHELOR'S+)** 

76,902 - 56.5%

**TOTAL BUSINESSES** 

15,552

**TOTAL EMPLOYEES** 

157,221

**DAYTIME POPULATION (W/16 YR +)** 