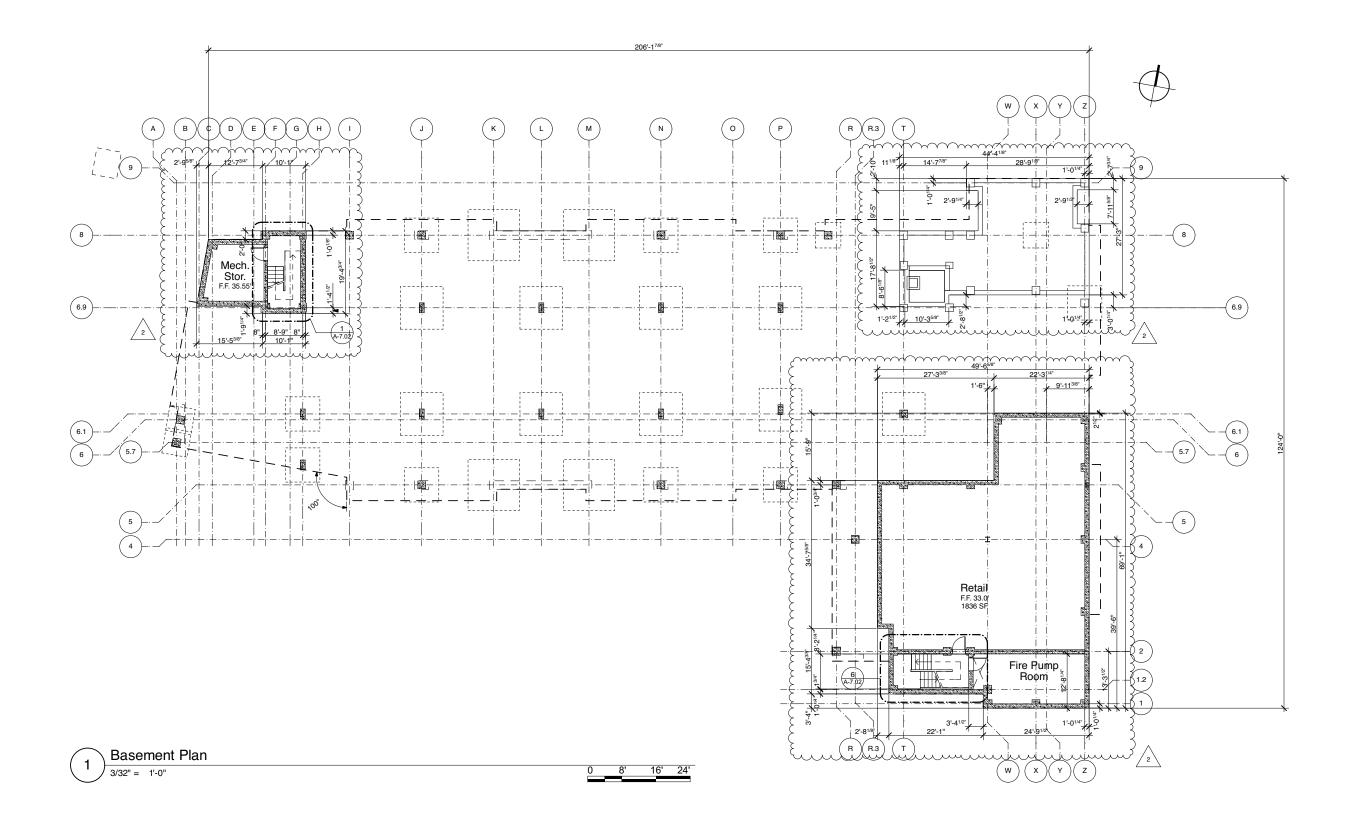

# **RETAIL SPACE**

# STAMFORD, CT

# **GLENBROOK CROSSING**

**504-508 GLENBROOK ROAD** 

#### SIZE

2,435 SF + Basement

#### **ASKING RENT**

\$30.00 PSF + \$7.00 PSF Extras

### **NEIGHBORS**

Bank of America, Nick's Pizza, Atomic Wings, Salon Finesse, Happy House General Store, Duke's Premier Market

#### **COMMENTS**

Located one block from the Glenbrook Train Station

# **CONTACT EXCLUSIVE AGENT**

### **NINA BECKER**

nbecker@ripcony.com 917.553.1117



100 Jericho Quadrangle

Suite 120

516.933.8880



# **AERIAL**



GLENBROOK CROSSING STAMFORD, CONNECTICUT

### **FIRST FLOOR PLAN**



GLENBROOK CROSSING STAMFORD, CONNECTICUT

ripcony.com

### **BASEMENT**



GLENBROOK CROSSING STAMFORD, CONNECTICUT ripcony.com

### **AREA DEMOGRAPHICS**



GLENBROOK CROSSING STAMFORD, CONNECTICUT ripcony.com

### **AREA DEMOGRAPHICS**



### **1 MILE RADIUS**

**POPULATION** 

25,209

**HOUSEHOLDS** 

10,276

**AVERAGE HOUSEHOLD INCOME** 

\$149,531

**MEDIAN HOUSEHOLD INCOME** 

\$109,941

**COLLEGE GRADUATES (BACHELOR'S +)** 

9,918 - 54.8%

**TOTAL BUSINESSES** 

1,667

**TOTAL EMPLOYEES** 

11,783

**DAYTIME POPULATION (W/16 YR +)** 

18,770

### **3 MILE RADIUS**

**POPULATION** 

137,731

**HOUSEHOLDS** 

53,912

**AVERAGE HOUSEHOLD INCOME** 

\$157,448

**MEDIAN HOUSEHOLD INCOME** 

\$108,319

**COLLEGE GRADUATES (BACHELOR'S +)** 

50,381 - 51.5%

**TOTAL BUSINESSES** 

11,317

TOTAL EMPLOYEES

126,825

**DAYTIME POPULATION (W/16 YR+)** 

166,370

###