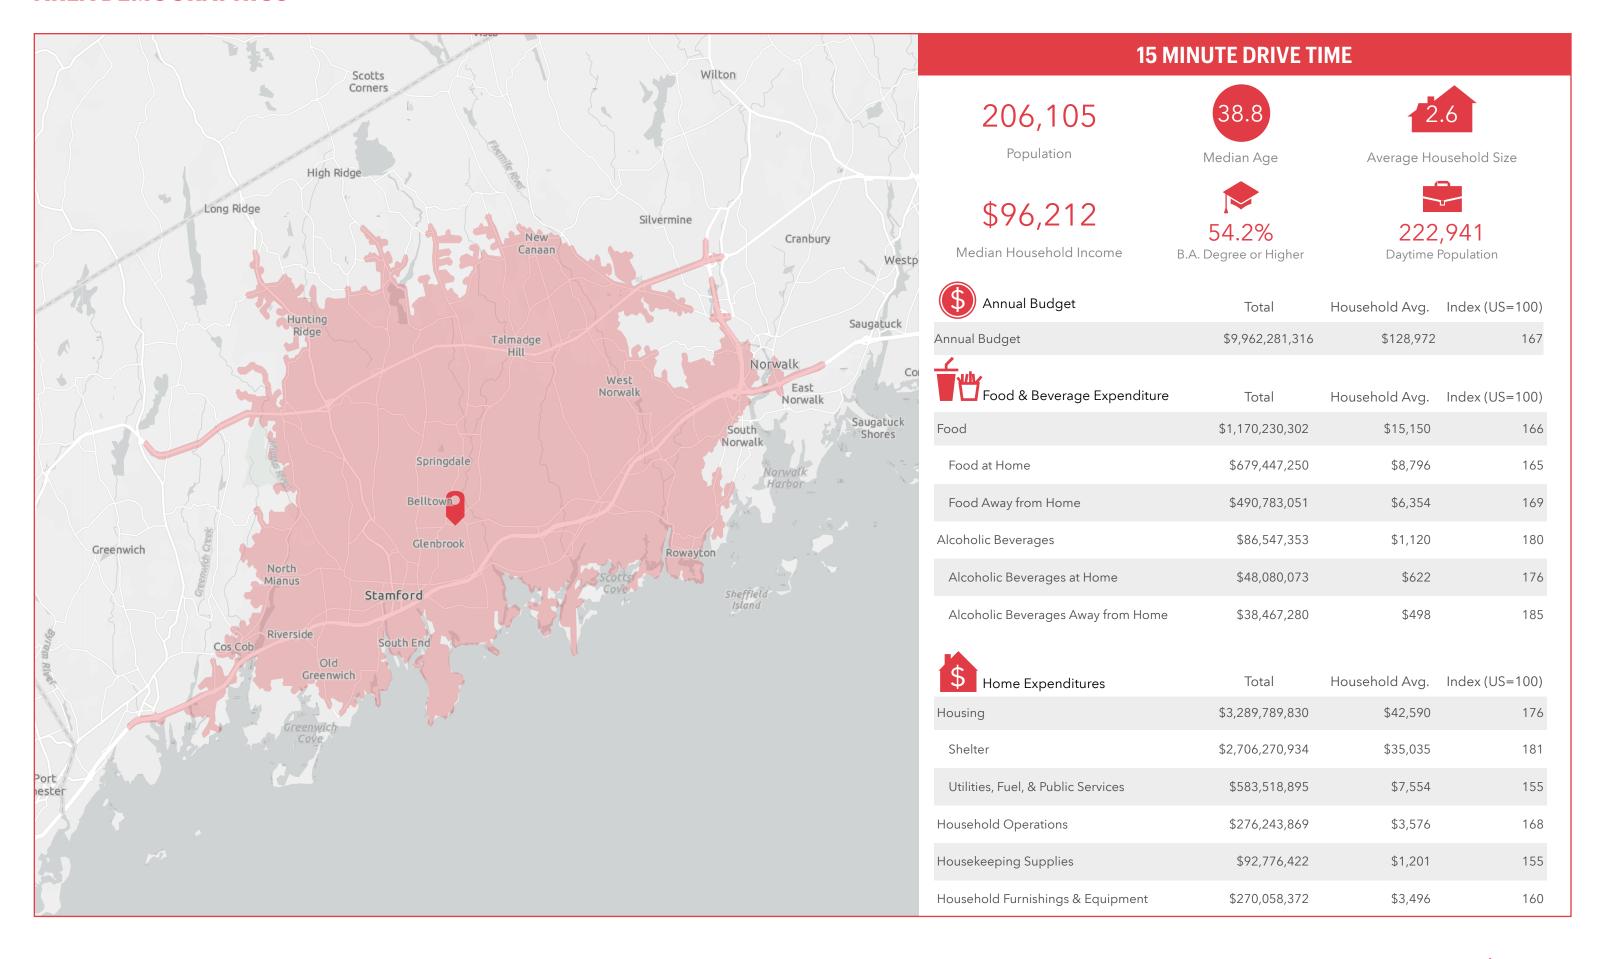

### **AREA DEMOGRAPHICS**

GLENBROOK CROSSING STAMFORD, CONNECTICUT ripcony.com

### **AREA DEMOGRAPHICS**