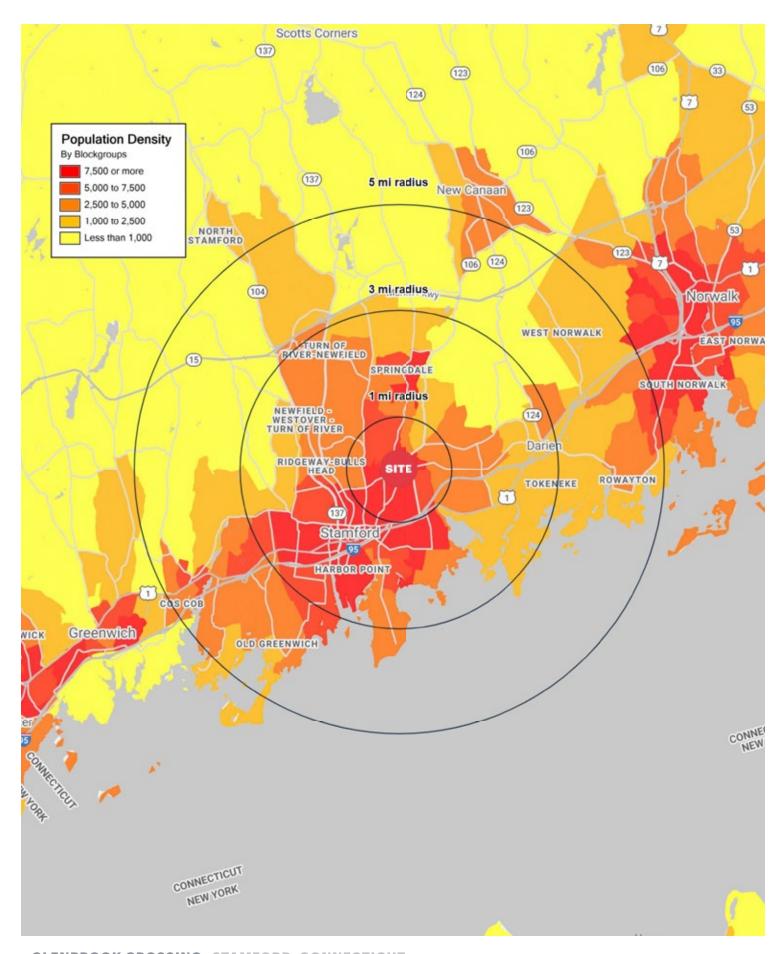

### **AREA DEMOGRAPHICS**

GLENBROOK CROSSING STAMFORD, CONNECTICUT ripcony.com

### **AREA DEMOGRAPHICS**

### **1 MILE RADIUS**

**POPULATION** 

25,209

**HOUSEHOLDS** 

10,276

**AVERAGE HOUSEHOLD INCOME** 

\$149,531

**MEDIAN HOUSEHOLD INCOME** 

\$109,941

**COLLEGE GRADUATES (BACHELOR'S +)** 

9,918 - 54.8%

**TOTAL BUSINESSES** 

1,667

**TOTAL EMPLOYEES** 

11,783

**DAYTIME POPULATION (W/16 YR +)** 

### **3 MILE RADIUS**

**POPULATION** 

137,731

**HOUSEHOLDS** 

53,912

**AVERAGE HOUSEHOLD INCOME** 

\$157,448

**MEDIAN HOUSEHOLD INCOME** 

\$108,319

**COLLEGE GRADUATES (BACHELOR'S +)** 

50,381 - 51.5%

**TOTAL BUSINESSES** 

11,317

TOTAL EMPLOYEES

126,825

**DAYTIME POPULATION (W/16 YR+)** 

### **5 MILE RADIUS**

**POPULATION** 

193,084

**HOUSEHOLDS** 

74,176

**AVERAGE HOUSEHOLD INCOME** 

\$197,250

**MEDIAN HOUSEHOLD INCOME** 

\$133,195

**COLLEGE GRADUATES (BACHELOR'S+)** 

76,902 - 56.5%

**TOTAL BUSINESSES** 

15,552

**TOTAL EMPLOYEES** 

157,221

**DAYTIME POPULATION (W/16 YR +)** 