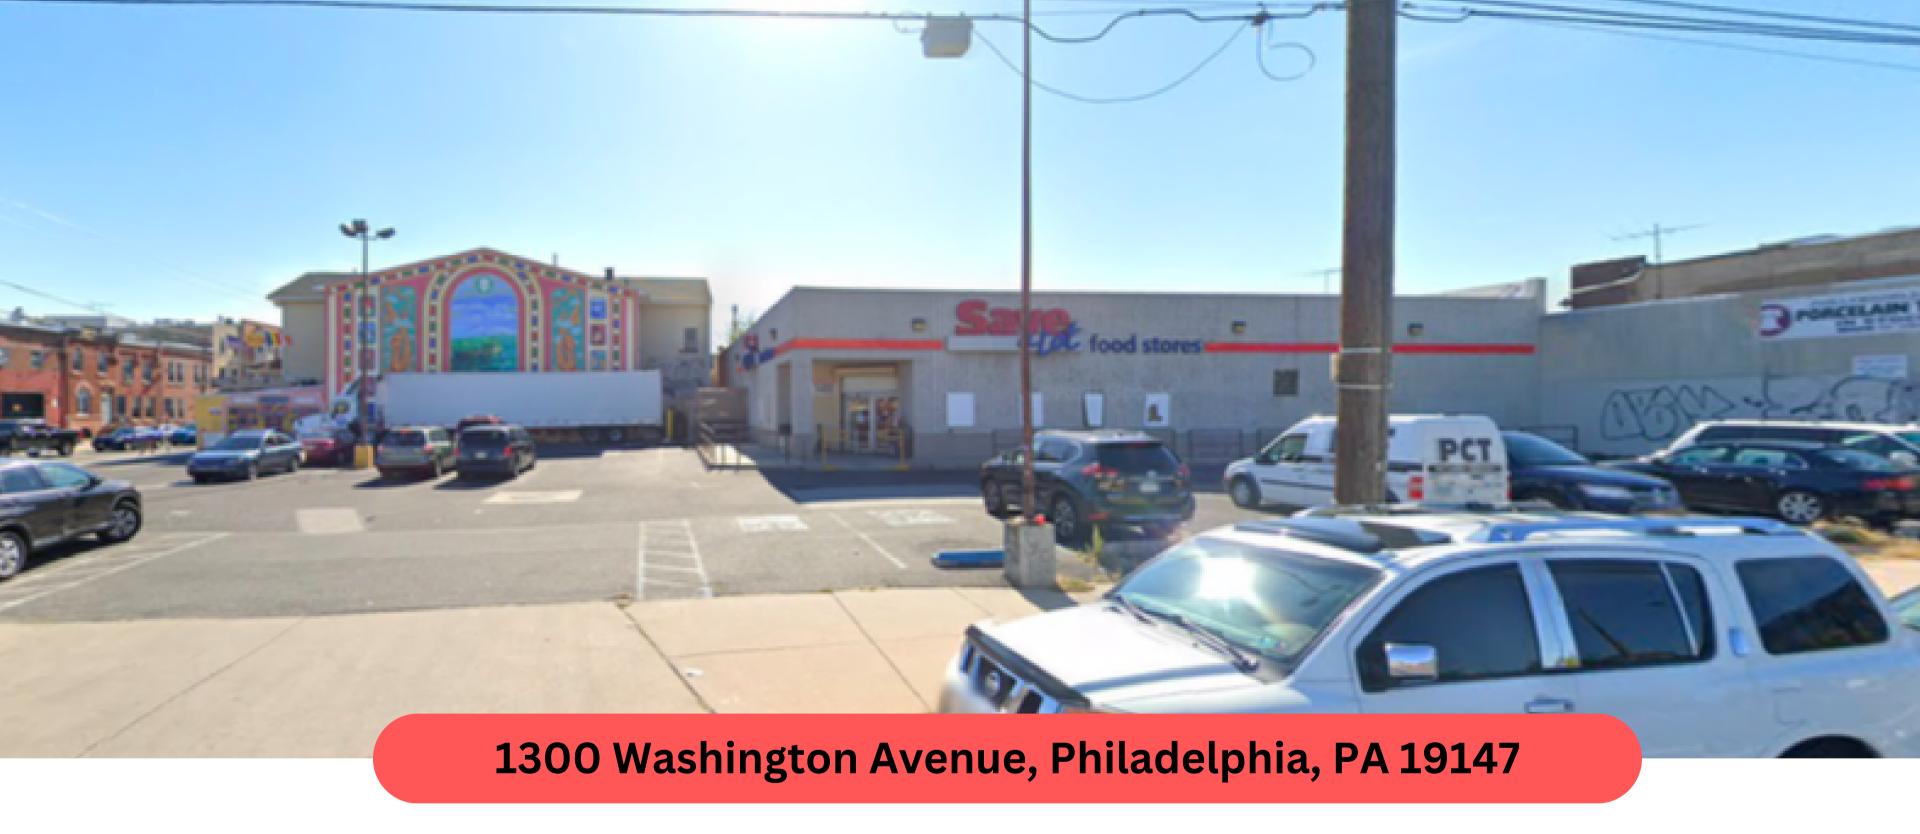

### **Available for Lease**

### **Retail Space**

### **Retail space**

- ± 10,000 square feet on 0.67 acres w/ Parking
- Ultra-Dense population-907,746 within a 5-mile radius, 429,921 in 3 miles
- High visibility on traffic light controlled corner of Washington Avenue and 13th street. 1 block off Broad Street.
- Future Development:
   1,516,218 Square Feet residential complex across street