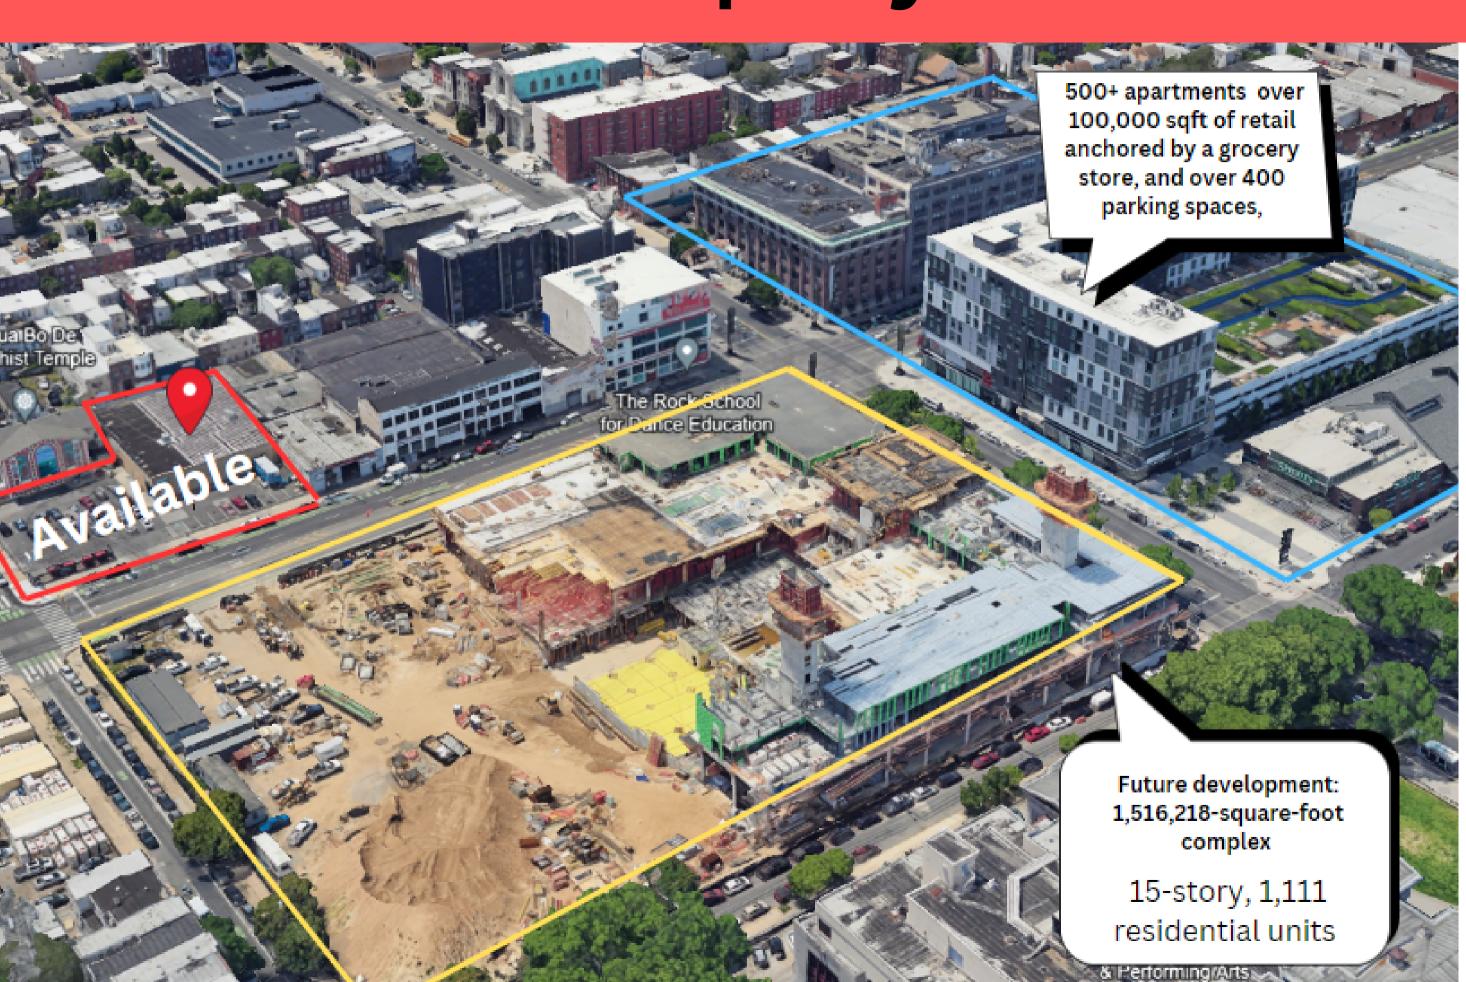

## **Property Overview**

#### **Option A**

- ± 10,000 square feet on 0.67 acres w/ Parking
- 30 + car parking on site
- High visibility on traffic light controlled corner of Washington Avenue and 13th street. 1 block off Broad Street.