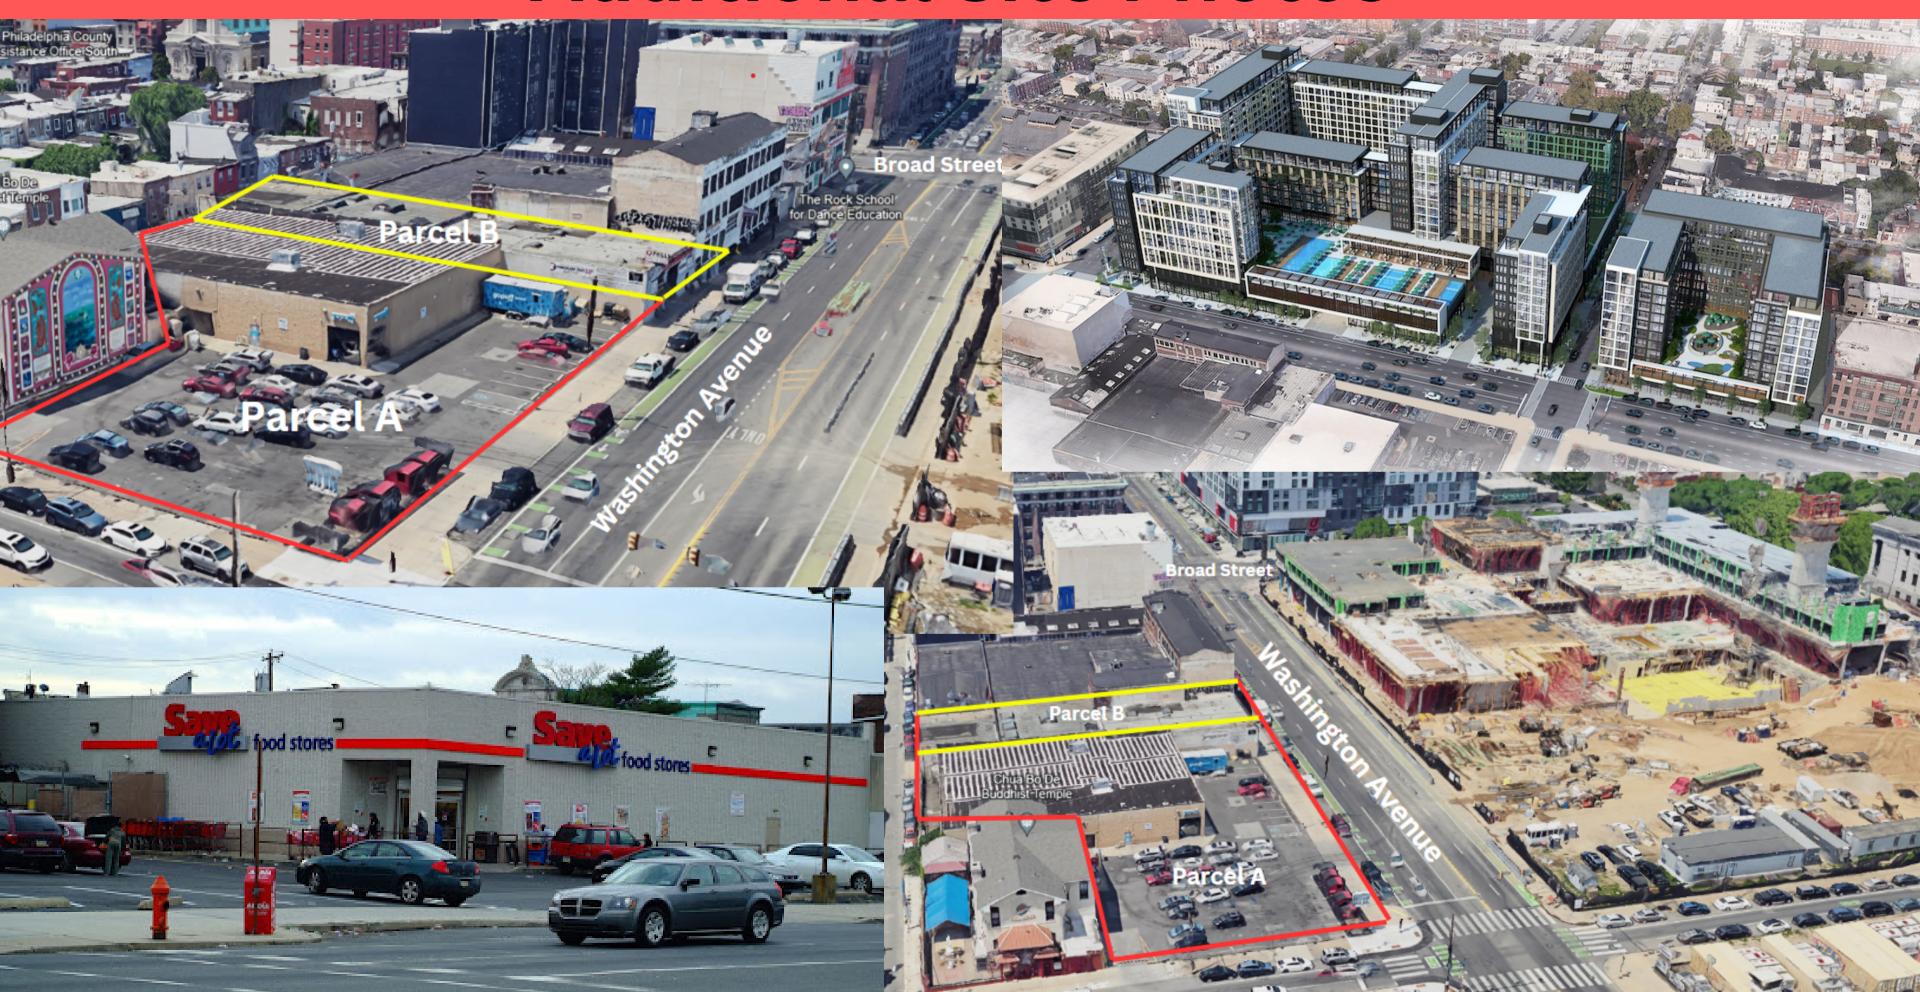

Lot Size. 0.673 \* 10,000 Sqft (+/-) with Parking

### **Retail space**

- ± 10,000 square feet on 0.67 acres w/ Parking
- Ultra-Dense population-907,746 within a 5-mile radius, 429,921 in 3 miles
- High visibility on traffic light controlled corner of Washington Avenue and 13th street. 1 block off Broad Street.
- Future Development:
   1,516,218 Square Feet residential complex across street

**Zoning Use: CMX-3** 

#### **Option A**

- ± 10,000 square feet on 0.67 acres w/ Parking
- 30 + car parking on site
- High visibility on traffic light controlled corner of Washington Avenue and 13th street. 1 block off Broad Street.

#### **Option B**

- Additional ± 9000 square feet add-on
- combined ± 19,000
   Square feet under roof
   with Parking

# Additional Site Photos