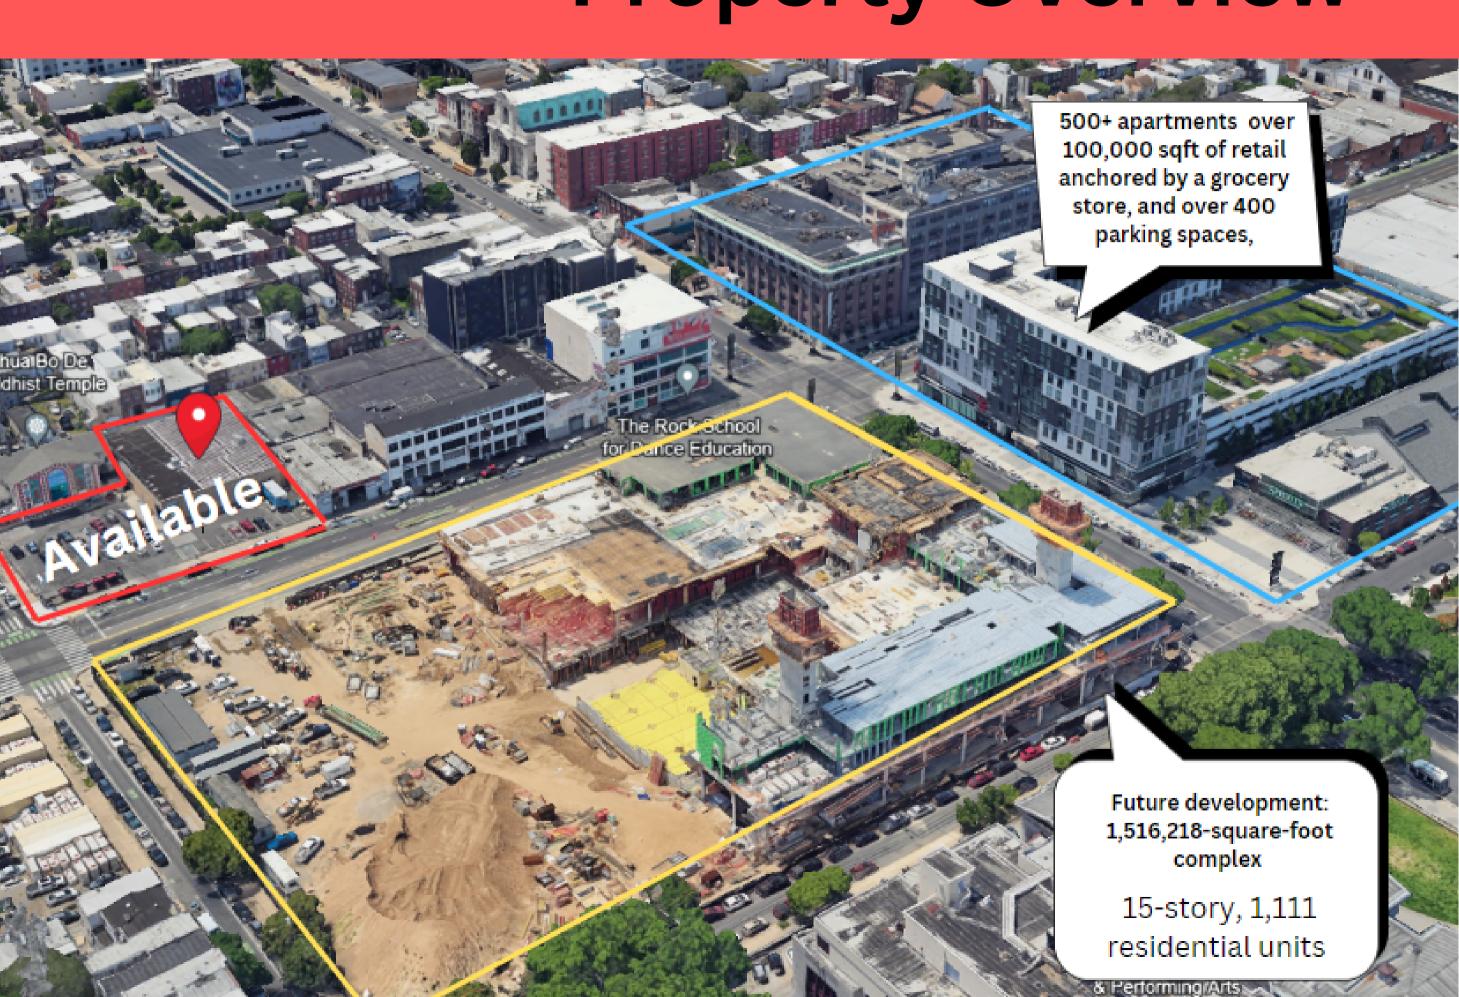

## **Property Overview**

### **Retail space**

- ± 10,000 square feet on 0.67 acres w/ Parking
- Ultra-Dense population-907,746 within a 5-mile radius, 429,921 in 3 miles
- High visibility on traffic light controlled corner of Washington Avenue and 13th street. 1 block off Broad Street.
- Future Development:
   1,516,218 Square Feet residential complex across street

#### **Option A**

- ± 10,000 square feet on 0.67 acres w/ Parking
- 30 + car parking on site
- High visibility on traffic light controlled corner of Washington Avenue and 13th street. 1 block off Broad Street.