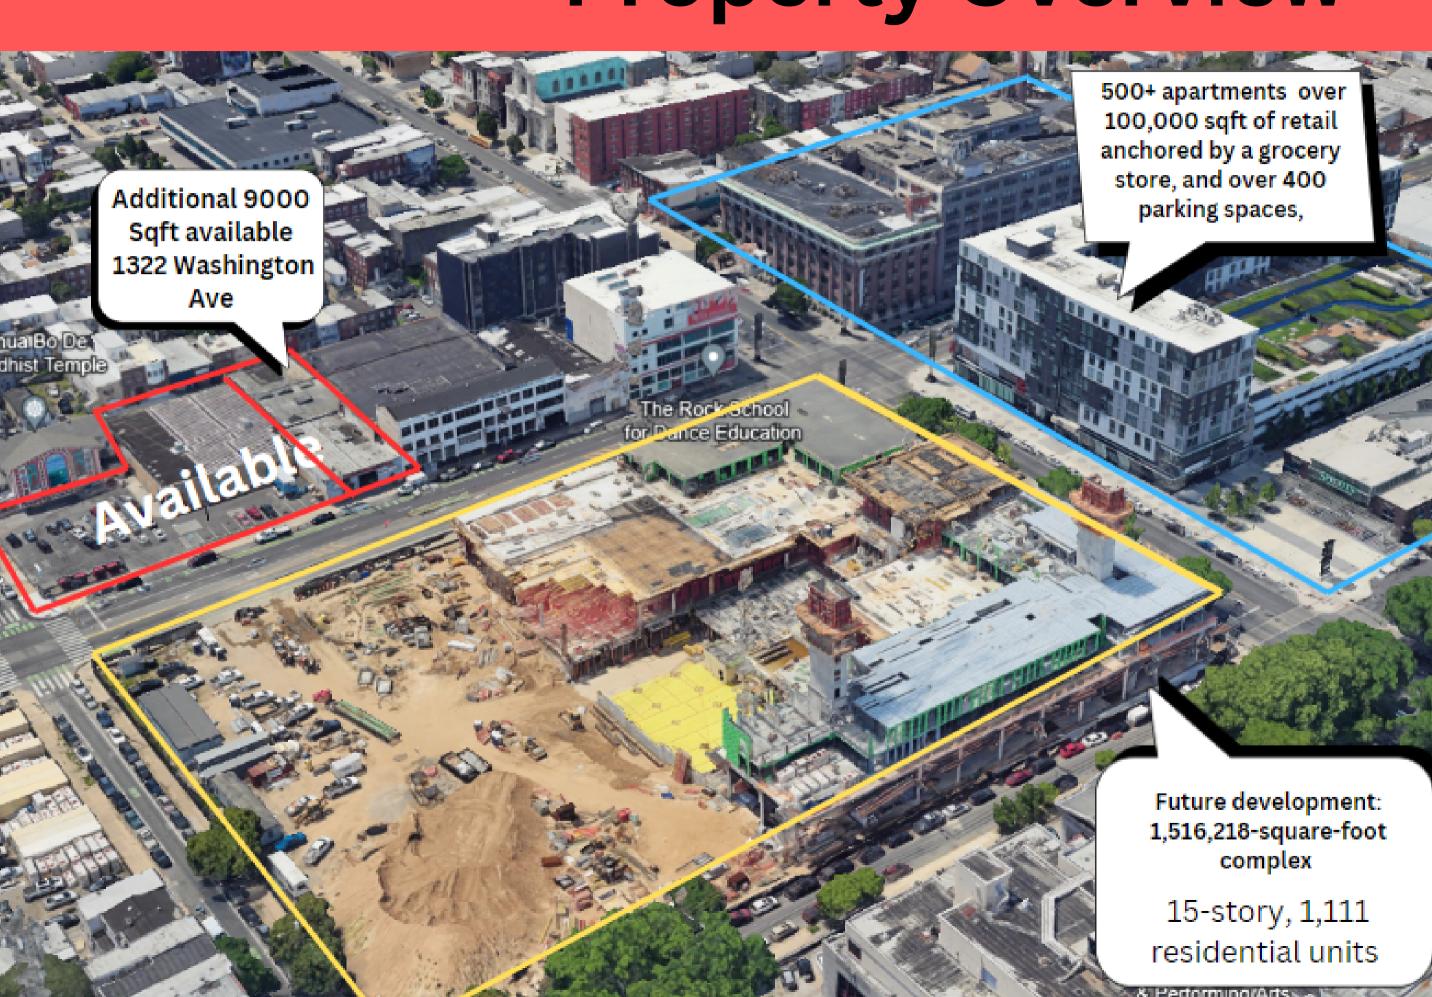

## **Property Overview**

#### **Option B**

- Additional ± 9000 square feet add-on
- combined ± 19,000
   Square feet under roof
   with Parking