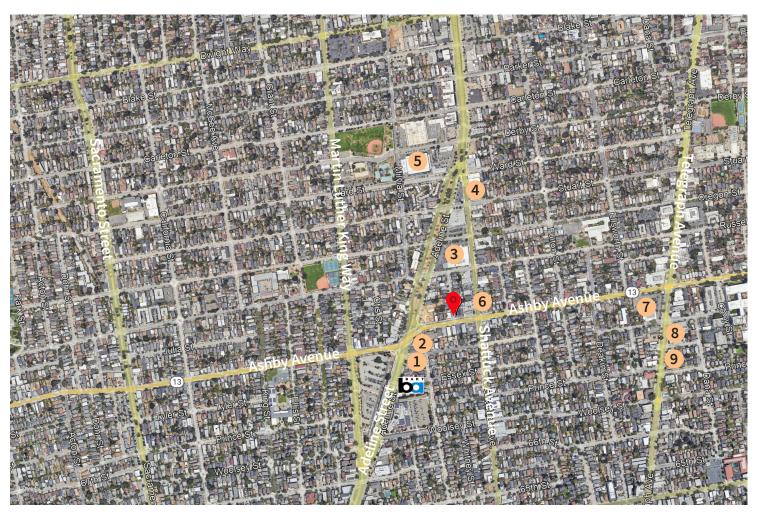

#### **Area Amenities Map**

- 1 Zing Cafe
- 2 Flacos
- **3** Berkeley Bowl Marketplace
- 4 Sconehenge Bakery & Cafe
- 5 Sports Basement Berkeley
- **6** Cafe Buenos Aires Berkeley
- 7 Whole Foods Market
- 8 Hashtag Poki
- **9** The Smokehouse