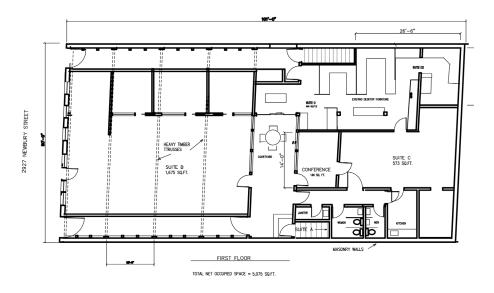

#### Highlights:

- Two-story office building
- 7,300 SF on 0.11 acres
- Built in 1925/refurbished 1979 with seismic upgrades
- Zoning: C-SA opportunity zone
- Unique owner/user Downtown Berkeley location opportunity
- 6 minute walk to Ashby BART

Rare opportunity to buy in Berkeley. Beautiful brick and beam construction in walking distance to Ashby BART, Berkeley Bowl and Downtown Berkeley. Roof work and drainage completed. Building is currently multi-tenant with income in place but terms flexible to allow a full building owner/user opportunity.