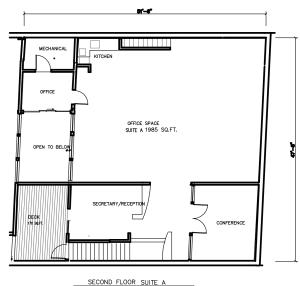

#### Highlights:

- Two-story office building
- 7,300 SF on 0.11 acres
- Built in 1925/refurbished 1979 with seismic upgrades
- Zoning: C-SA opportunity zone
- Unique owner/user Downtown Berkeley location opportunity
- 6 minute walk to Ashby BART

Rare opportunity to buy in Berkeley. Beautiful brick and beam construction in walking distance to Ashby BART, Berkeley Bowl and Downtown Berkeley. Roof work and drainage completed. Building is currently multi-tenant with income in place but terms flexible to allow a full building owner/user opportunity.