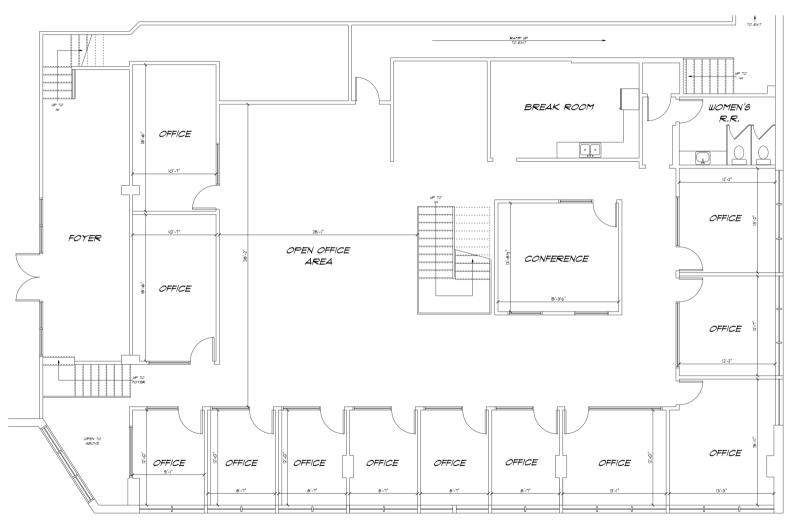

Prime office or flex use location on the main and lower floor of the Cedar River Tower. Included is the private frontage road access and parking across from the Cedar River and 5 Seasons monument. Actual lease square footage is based on 8,508 (excluding the stairways, 9,036 sq ft per assessor). Incredible signage opportunity on the exterior of the building and a North and South public entrance. Turnkey office space with 13 main floor suites, 13 lower private suites (26 total) offering oversized windows, open concept areas for flexibility, conference rooms, a kitchenette, and storage room for IT purposes. 2 floors of office with 3 sets of stairs for easy access. Gross lease of \$75,000 per year. Main level, lower level or both floors lease may be customized. curbside parking availability along the frontage road, and 8 parking spaces in the covered parade. 28 additional parking spaces can be leased at \$50 per spot monthly. \*Rooftop signage may be a lease option as well for an additional amount.

# **PROPERTY HIGHLIGHTS**

- Offices: 13 Main, 13 Downstairs
- Kitchenette in place
- Conference Rooms
- Open Flex Workspace
- Storage Area with IT Network
- Reception Area
- Main Level & Lower Open Staircase
- Security Lighting
- 1st Ave and 1st St Signage
- Tenant Improvements Allowed

EXISTING LOWER LEVEL FLOOR PLAN