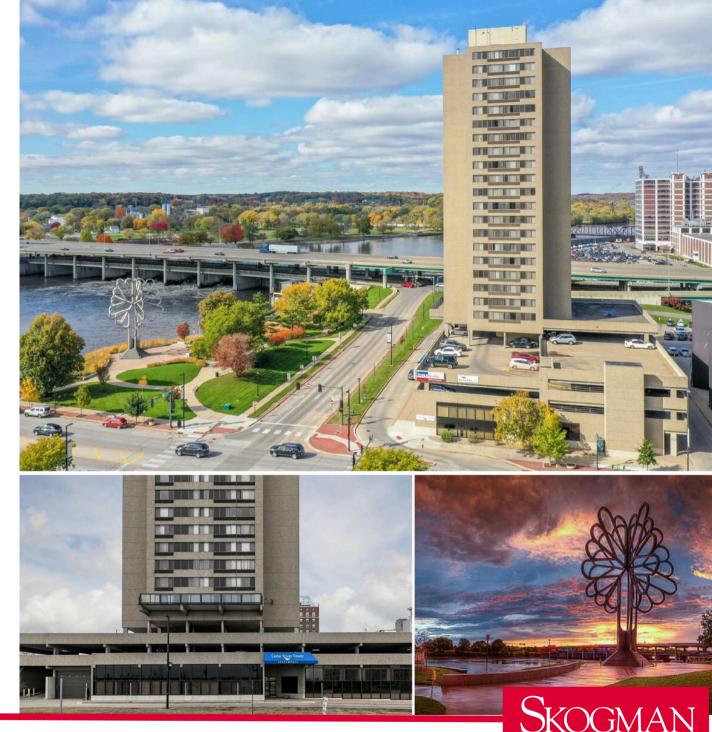

# CEDAR RIVER TOWER

CITY SCAPE 1st Street & 1st Avenue

Prime office or flex use location on the main and lower floor of the Cedar River Tower. Included is the private frontage road access and parking across from the Cedar River and 5 Seasons monument. Actual lease square footage is based on 8,508 (excluding the stairways, 9,036 sq ft per assessor). Incredible signage opportunity on the exterior of the building and a North and South public entrance. Turnkey office space with 13 main floor suites, 13 lower private suites (26 total) offering oversized windows, open concept areas for flexibility, conference rooms, a kitchenette, and storage room for IT purposes. 2 floors of office with 3 sets of stairs for easy access. Gross lease of \$75,000 per year. Main level, lower level or both floors lease may be customized. curbside parking availability along the frontage road, and 8 parking spaces in the covered parade. 28 additional parking spaces can be leased at \$50 per spot monthly. \*Rooftop signage may be a lease option as well for an additional amount.