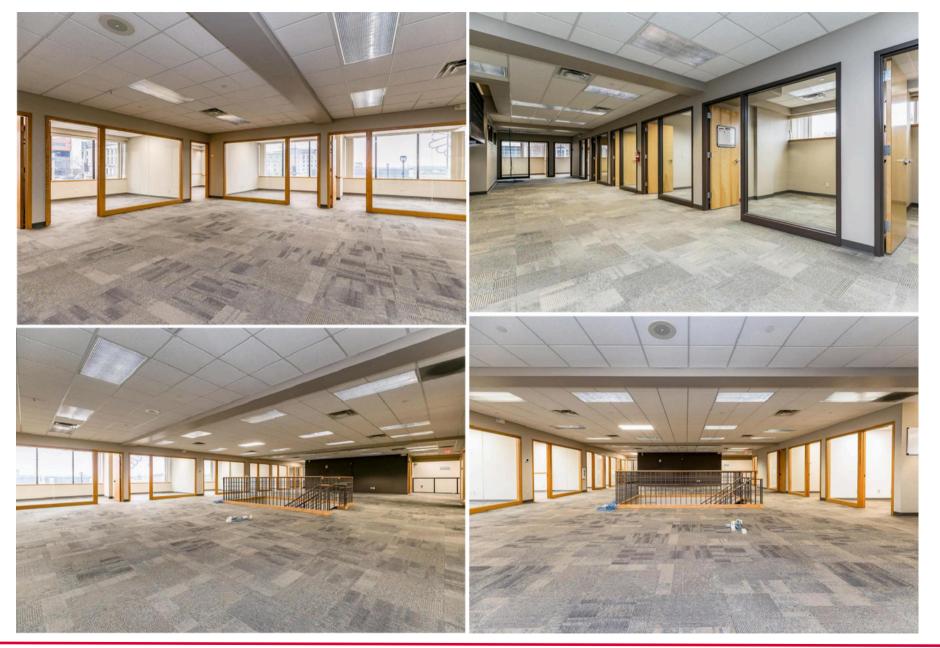

Prime office or flex use location on the main and lower floor of the Cedar River Tower. Included is the private frontage road access and parking across from the Cedar River and 5 Seasons monument. Actual lease square footage is based on 8,508 (excluding the stairways, 9,036 sq ft per assessor). Incredible signage opportunity on the exterior of the building and a North and South public entrance. Turnkey office space with 13 main floor suites, 13 lower private suites (26 total) offering oversized windows, open concept areas for flexibility, conference rooms, a kitchenette, and storage room for IT purposes. 2 floors of office with 3 sets of stairs for easy access. Gross lease of \$75,000 per year. Main level, lower level or both floors lease may be customized. curbside parking availability along the frontage road, and 8 parking spaces in the covered parade. 28 additional parking spaces can be leased at \$50 per spot monthly. \*Rooftop signage may be a lease option as well for an additional amount.

# **PROPERTY HIGHLIGHTS**

- Offices: 13 Main, 13 Downstairs
- Kitchenette in place
- Conference Rooms
- Open Flex Workspace
- Storage Area with IT Network
- Reception Area
- Main Level & Lower Open Staircase
- Security Lighting
- 1st Ave and 1st St Signage
- Tenant Improvements Allowed