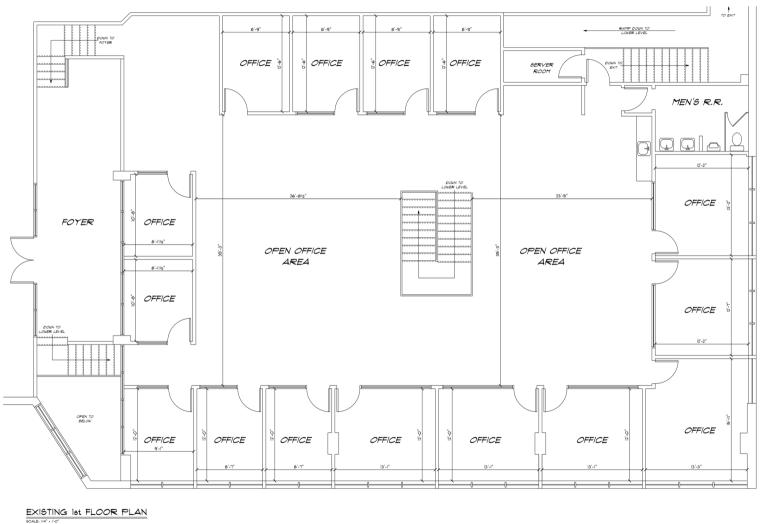

Prime office or flex use location on the main and lower floor of the Cedar River Tower. Included is the private frontage road access and parking across from the Cedar River and 5 Seasons monument. Actual lease square footage is based on 8,508 (excluding the stairways, 9,036 sq ft per assessor). Incredible signage opportunity on the exterior of the building and a North and South public entrance. Turnkey office space with 13 main floor suites, 13 lower private suites (26 total) offering oversized windows, open concept areas for flexibility, conference rooms, a kitchenette, and storage room for IT purposes. 2 floors of office with 3 sets of stairs for easy access. Gross lease of \$75,000 per year. Main level, lower level or both floors lease may be customized. curbside parking availability along the frontage road, and 8 parking spaces in the covered parade. 28 additional parking spaces can be leased at \$50 per spot monthly. \*Rooftop signage may be a lease option as well for an additional amount.

# **PROPERTY HIGHLIGHTS**

- Offices: 13 Main, 13 Downstairs
- Kitchenette in place
- Conference Rooms
- Open Flex Workspace
- Storage Area with IT Network
- Reception Area
- Main Level & Lower Open Staircase
- Security Lighting
- 1st Ave and 1st St Signage
- Tenant Improvements Allowed

- South Facing Vestibule with North & South Entrances
- Covered Parking Ramp & Outdoor Lot
- 8 Covered Parkade Spaces
- 28 Add. Spaces at \$50 Per Month/Spot
- Curbside Parking Availability
- CREXI Traffic count: 1st Ave, NE 15,000+ 1st St 2,750+,