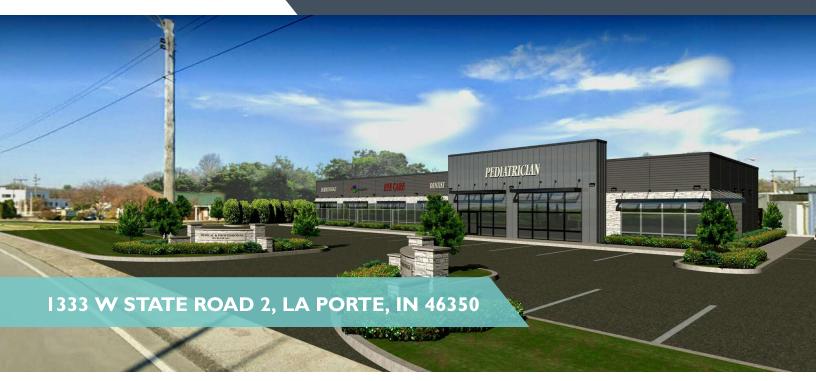

## 1333 W STATE ROAD 2, LA PORTE, IN 46350

\$22.00 - 24.00 SF/YR

OFFICE

|                      | <b>4</b>            |
|----------------------|---------------------|
|                      |                     |
| LOCATION INFORMATION |                     |
| Building Name        | Westgate Place      |
| Street Address       | 1333 W State Road 2 |
| City, State, Zip     | La Porte, IN 46350  |
| County               | LaPorte             |

#### PROPERTY HIGHLIGHTS

- New contemporary build to suit Med-tail site plan
- Suite sizes available from 1,000 5,640 SF
- Join Wingstop, Jet's Pizza, and UPS, delivered with 5 ton HVAC, perimeter demising walls with drywall and insulation, 200 amp electrical, plumbing stubs, and concrete floors
- Base Rents ranging from \$22-\$24 PSF NNN (Additional tenant) improvements may be amortized over the term for qualifying prospects)
- Broken ground, under construction with March 2025 delivery
- Located at the West gateway into LaPorte with high exposure frontage on State Road Hwy 2
- Situated less than 1 mile from Northwest Health Hospital, adjacent to Kabelin Ace and across from the Redeveloped Maple Land Mall
- Ideal for medical, retail or professional office users
- Robust volume of traffic at 14,500 vehicles per day along Lincolnway