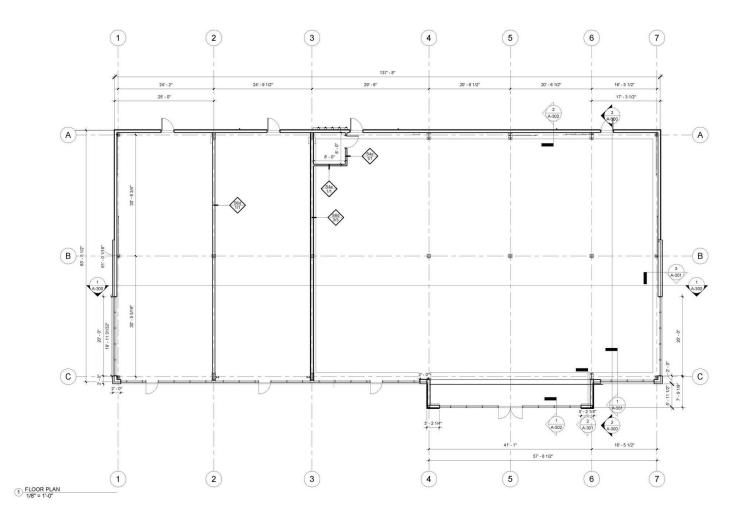

## **PROPERTY DETAILS**

#### AVAILABLE SPACES

| Suite 103 | 1,000-5,640 SF |
|-----------|----------------|
| Suite 104 | 1,000-5,640 SF |
| Suite 105 | 1,000-5,640 SF |

#### 101 1,500 SF 1