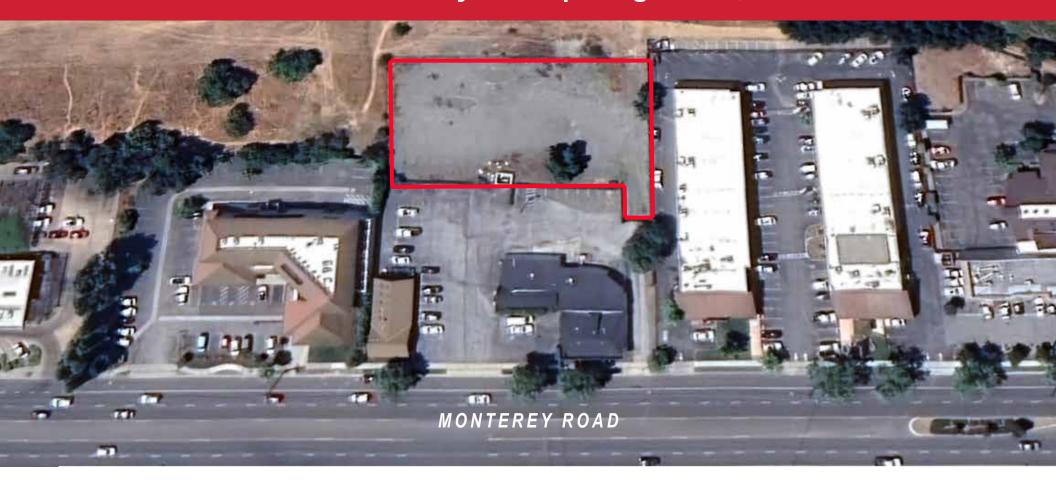

## FOR LEASE: COMMERCIAL LOT/YARD ON MONTEREY HWY.

±30,000 Square Feet

(Can be Leased Together with ±1,850 SF Building)

## 16295 Monterey Road | Morgan Hill, CA.

## **Property Highlights:**

- Excellent Location Along the Monterey Hwy Corridor
- Zoning: Form Based Code (FB-C)
- Separately Metered Power Available
- Fully Fenced and Gated
- Base Rock
- 5 Minutes to Highway 101
- \$5,500 Per Month, Gross