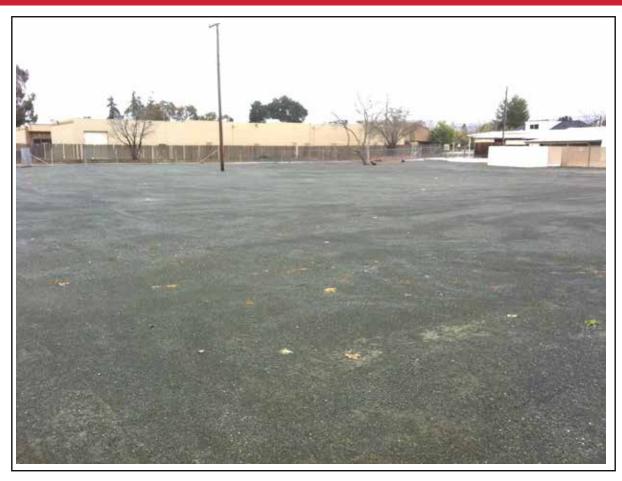

## FOR LEASE: COMMERCIAL LOT/YARD ON MONTEREY HWY.

±30,000 Square Feet

(Can be Leased Together with ±1,850 SF Building)

## **Property Highlights:**

- Excellent Location Along the Monterey Hwy Corridor
- Zoning: Form Based Code (FB-C)
- Separately Metered Power Available
- Fully Fenced and Gated
- Base Rock
- 5 Minutes to Highway 101
- \$5,500 Per Month, Gross