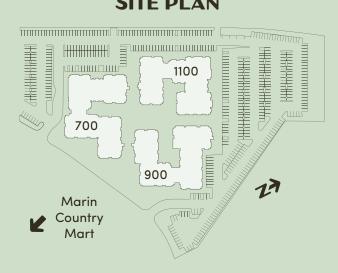

### **SITE PLAN**

# PROPERTY FEATURES

Ideally situated across from the Marin
Country Mart and adjacent Golden Gate
Ferry landing, the Exchange delivers a
serene setting with convenience. The
campus' tree-lined interior courtyard,
lobbies, conference center and lounge, offer
thoughtfully designed onsite community
space and modern amenities.