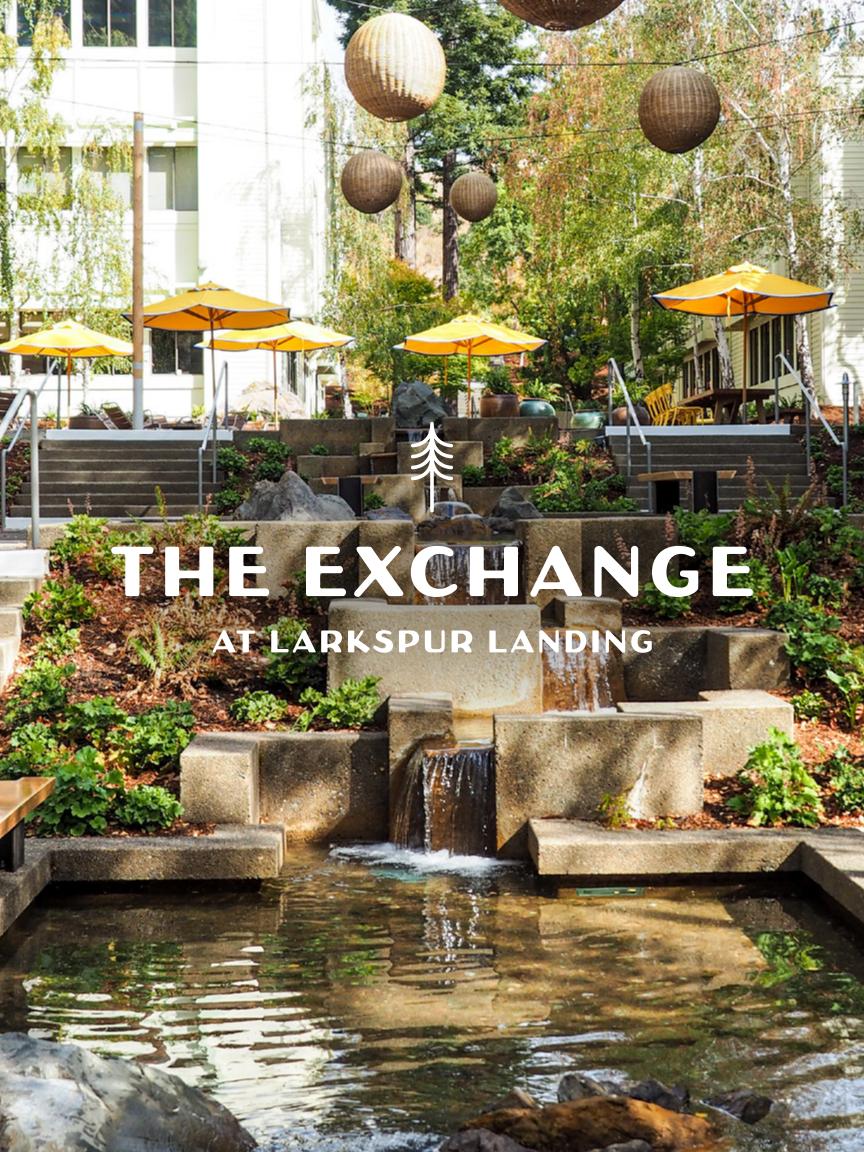

# PROPERTY FEATURES

Ideally situated across from the Marin
Country Mart and adjacent Golden Gate
Ferry landing, the Exchange delivers a
serene setting with convenience. The
campus' tree-lined interior courtyard,
lobbies, conference center and lounge, offer
thoughtfully designed onsite community
space and modern amenities.

- Tranquil campus atmosphere with lush landscaping
- · Move-in ready suites available
- Conveniently accessed from the 101
- LEED certification achieved
- Ample onsite parking and EV charging stations
- Dog friendly

- Shower facilities
- Onsite communal break-out space including shared courtyard, conference and meeting rooms and lounge
- Immediately across from abundant food & beverage, retail, wellness and service offerings of Marin Country Mart