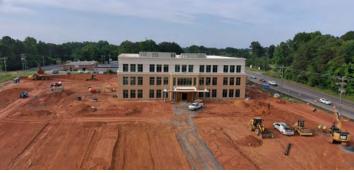

hotel by Marriott with 91 rooms & corporate meeting space.
- Prime Belmont, NC location, near I-85 and Belmont/Mt Holly entry
- High visibility from I-85, easy access from Hwy 273
- Adjacent to the new CaroMont Hospital
- Ample patient/staff parking (5:1 parking ratio/ 480 dedicated spots)
- Modern, patient-friendly design

#### **AVAILABILITY**

1<sup>st</sup> Floor: Leased

2<sup>nd</sup> Floor: +/- 14,729 RSF

3rd Floor: +/- 19,502 RSF



#### LOCATION





# +/- 62,000 RSF Medical Office Building

Gateway Center | 210 Beatty Drive | Belmont, NC 28012

### **THIRD FLOOR PLAN**



#### **FIRST FLOOR PLAN**



### **SECOND FLOOR PLAN**





## +/- 62,000 RSF Medical Office Building

Gateway Center | 210 Beatty Drive | Belmont, NC 28012



### **CONSTRUCTION PROGRESS AS OF LATE MAY**