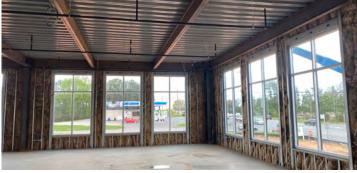

tel by Marriott with 91 rooms & corporate meeting space.
- Prime Belmont, NC location, near I-85 and Belmont/Mt Holly entry
- High visibility from I-85, easy access from Hwy 273
- Adjacent to the new CaroMont Hospital
- Ample patient/staff parking (5:1 parking ratio/ 480 dedicated spots)
- Modern, patient-friendly design

#### **AVAILABILITY**

1<sup>st</sup> Floor: Leased

2<sup>nd</sup> Floor: +/- 14,729 RSF

3rd Floor: +/- 19,502 RSF



#### LOCATION





# +/- 62,000 RSF Medical Office Building

Gateway Center | 210 Beatty Drive | Belmont, NC 28012

### **THIRD FLOOR PLAN**



#### **FIRST FLOOR PLAN**



### **SECOND FLOOR PLAN**





## +/- 62,000 RSF Medical Office Building

Gateway Center | 210 Beatty Drive | Belmont, NC 28012



### **CONSTRUCTION PROGRESS AS OF LATE MAY**