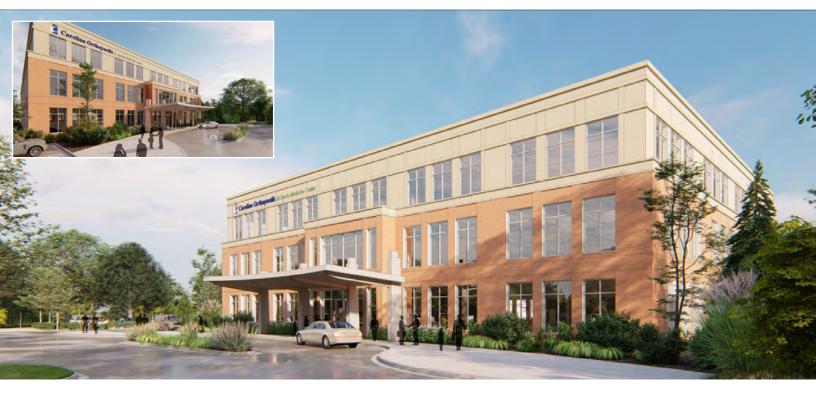

## +/- 62,000 RSF Medical Office Building

Gateway Center | 210 Beatty Drive | Belmont, NC 28012

#### **PROPERTY HIGHLIGHTS**

Coming summer 2024, a new leasing opportunity presents itself in Belmont, NC with the first 62,000 SF Medical Office Building at Gateway Center.

Located just .2 miles off Exit 27 on I-85 at the gateway to Belmont and Mt. Holly, this medical office building is just 5 miles from Charlotte Douglas International Airport and 11.5 miles from Uptown Charlotte. The building, anchored by Carolina Orthopaedic & Sports Medicine Center who is occupying the entire first floor, provides high visibility from Interstate 85 and easy access from Highway 273.

This cutting-edge facility, situated across from the new CaroMont Hospital, offers ample parking, a modern design conducive to patient comfort, and flexible floor plans.

### Key building features include:

- 62,000 SF Medical Office, available summer 2024
- Adjacent to a brand new Fairfield Inn & Suites hotel by Marriott with 91 rooms & corporate meeting space.
- Prime Belmont, NC location, near I-85 and Belmont/Mt Holly entry
- High visibility from I-85, easy access from Hwy 273
- Adjacent to the new CaroMont Hospital
- Ample patient/staff parking (5:1 parking ratio/ 480 dedicated spots)
- Modern, patient-friendly design