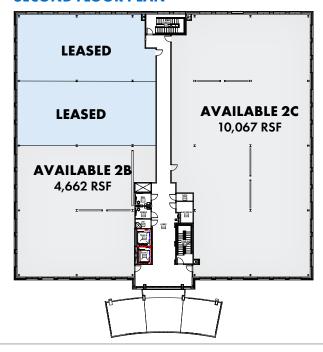

### **SECOND FLOOR PLAN**

#### **AVAILABILITY**

1<sup>st</sup> Floor: Leased

2<sup>nd</sup> Floor: +/- 14,729 RSF

3rd Floor: +/- 19,502 RSF