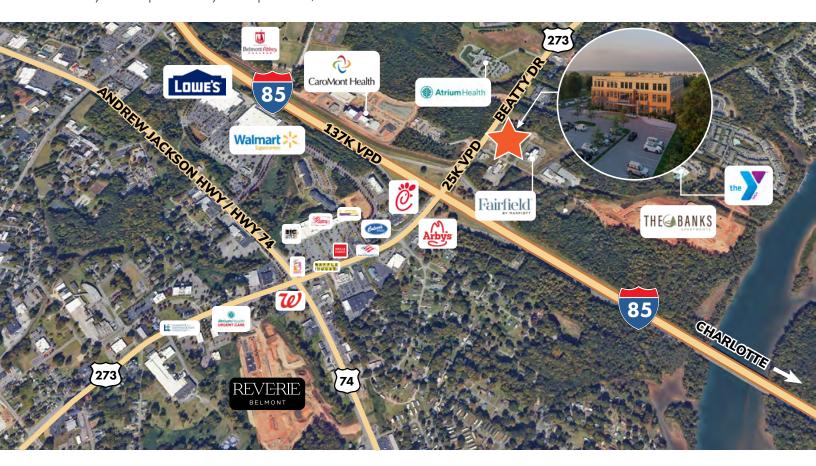

#### LOCATION

#### **PROPERTY HIGHLIGHTS**

Coming summer 2024, a new leasing opportunity presents itself in Belmont, NC with the first 62,000 SF Medical Office Building at Gateway Center.

Located just .2 miles off Exit 27 on I-85 at the gateway to Belmont and Mt. Holly, this medical office building is just 5 miles from Charlotte Douglas International Airport and 11.5 miles from Uptown Charlotte. The building, anchored by Carolina Orthopaedic & Sports Medicine Center who is occupying the entire first floor, provides high visibility from Interstate 85 and easy access from Highway 273.