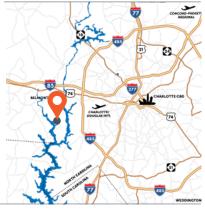

d easy access from Highway 273.

This cutting-edge facility, situated across from the new CaroMont Hospital, offers ample parking, a modern design conducive to patient comfort, and flexible floor plans.

### Key building features include:

- 62,000 SF Medical Office, available summer 2024
- Adjacent to a brand new Fairfield Inn & Suites hotel by Marriott with 91 rooms & corporate meeting space.
- Prime Belmont, NC location, near I-85 and Belmont/Mt Holly entry
- High visibility from I-85, easy access from Hwy 273
- Adjacent to the new CaroMont Hospital
- Ample patient/staff parking (5:1 parking ratio/ 480 dedicated spots)
- Modern, patient-friendly design

#### **AVAILABILITY**

1<sup>st</sup> Floor: Leased

2<sup>nd</sup> Floor: +/- 14,729 RSF

3rd Floor: +/- 19,502 RSF



#### LOCATION





# +/- 62,000 RSF Medical Office Building

Gateway Center | 210 Beatty Drive | Belmont, NC 28012

### **THIRD FLOOR PLAN**



#### **FIRST FLOOR PLAN**



### **SECOND FLOOR PLAN**





## +/- 62,000 RSF Medical Office Building

Gateway Center | 210 Beatty Drive | Belmont, NC 28012



### **CONSTRUCTION PROGRESS AS OF LATE MAY**