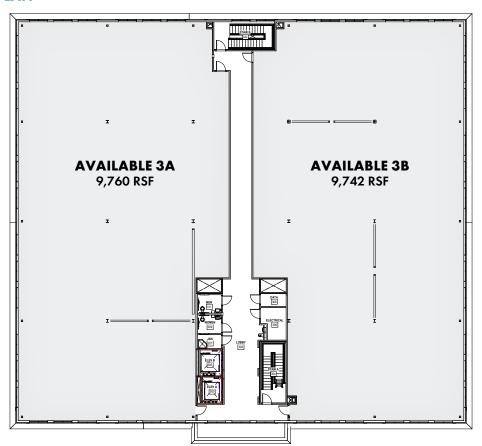

#### **AVAILABILITY**

1<sup>st</sup> Floor: Leased

2<sup>nd</sup> Floor: +/- 14,729 RSF

3rd Floor: +/- 19,502 RSF

### **THIRD FLOOR PLAN**