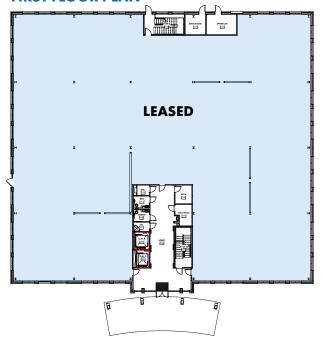

#### **FIRST FLOOR PLAN**

#### **AVAILABILITY**

1<sup>st</sup> Floor: Leased

2<sup>nd</sup> Floor: +/- 14,729 RSF

3rd Floor: +/- 19,502 RSF