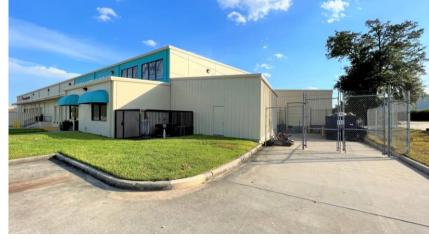

## • FOR SALE

- ±32,800 sf tilt wall clear span distribution center
- ± 25' clear height
- ± 3,300 sqft office & showroom (NORTH side)
- ±6,000 sf showroom (SOUTH side)
- 3 phase power
- 9.5" thick concrete walls
- (10) dock high bays
- (2) ramps
- Land: 5.2 acres
  - 2.8 acres developed
  - 2.4 acres undeveloped

OWNER FINANCE AVAILABLE

• For Additional Information Contact: Sean Sanberg / 281-850-5917 / <u>Ssanberg.investments@gmail.com</u>

This information has been obtained from sources believed reliable. We have not verified it and make no guarantee, warranty or representation about it. Any projections, opinions, assumptions, or estimates used are for example only.