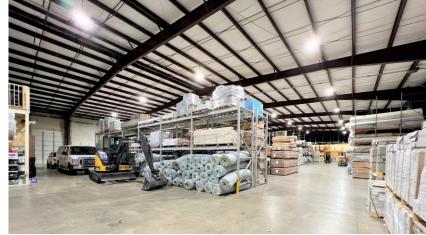

## • FOR SALE

- ±32,800 sf tilt wall clear span distribution center
- ± 25' clear height
- ± 3,300 sqft office & showroom (NORTH side)
- ±6,000 sf showroom (SOUTH side)
- 3 phase power
- 9.5" thick concrete walls
- (10) dock high bays
- (2) ramps
- Land: 5.2 acres
  - 2.8 acres developed
  - 2.4 acres undeveloped