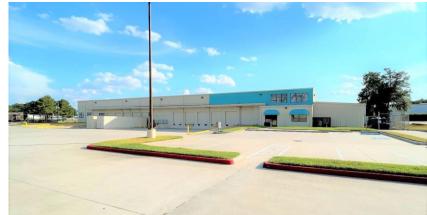

## • FOR SALE

- ±32,800 sf tilt wall clear span distribution center
- ± 25' clear height
- ± 3,300 sqft office & showroom (NORTH side)
- ±6,000 sf showroom (SOUTH side)
- 3 phase power
- 9.5" thick concrete walls
- (10) dock high bays
- (2) ramps
- Land: 5.2 acres
  - 2.8 acres developed
  - 2.4 acres undeveloped

OWNER FINANCE AVAILABLE

• For Additional Information Contact: Sean Sanberg / 281-850-5917 / <u>Ssanberg.investments@gmail.com</u>

This information has been obtained from sources believed reliable. We have not verified it and make no guarantee, warranty or representation about it. Any projections, opinions, assumptions, or estimates used are for example only.