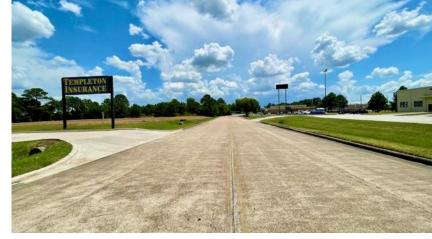

- DEVELOPED PARCEL
- Lot Size: 2.8 acres
- 1/2 mile west of I-45
- <sup>3</sup>/<sub>4</sub> mile south of Grand Parkway (99)
- Minutes away from City Place, home to

Exxon Houston Campus, HP Campus...

• Property is currently owner occupied