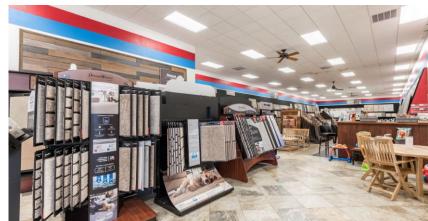

## • FOR SALE

- ±32,800 sf tilt wall clear span distribution center
- ± 25' clear height
- ± 3,300 sqft office & showroom (NORTH side)
- ±6,000 sf showroom (SOUTH side)
- 3 phase power
- 9.5" thick concrete walls
- (10) dock high bays
- (2) ramps
- Land: 5.2 acres
  - 2.8 acres developed
  - 2.4 acres undeveloped