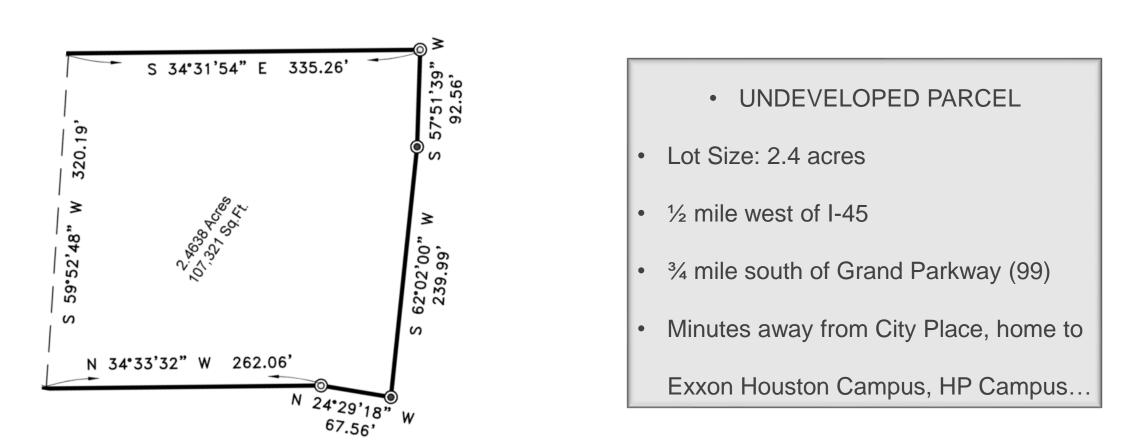

- DEVELOPED PARCEL
- Lot Size: 2.8 acres
- 1/2 mile west of I-45
- <sup>3</sup>/<sub>4</sub> mile south of Grand Parkway (99)
- Minutes away from City Place, home to

Exxon Houston Campus, HP Campus...

• Property is currently owner occupied