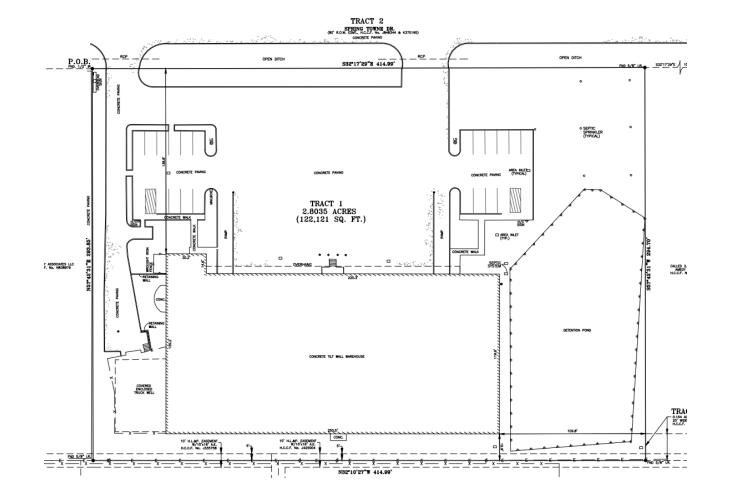

## • FOR SALE

- ±32,800 sf tilt wall clear span distribution center
- ± 25' clear height
- ± 3,300 sqft office & showroom (NORTH side)
- ±6,000 sf showroom (SOUTH side)
- 3 phase power
- 9.5" thick concrete walls
- (10) dock high bays
- (2) ramps
- Land: 5.2 acres
  - 2.8 acres developed
  - 2.4 acres undeveloped

- DEVELOPED PARCEL
- Lot Size: 2.8 acres
- 1/2 mile west of I-45
- <sup>3</sup>/<sub>4</sub> mile south of Grand Parkway (99)
- Minutes away from City Place, home to

Exxon Houston Campus, HP Campus...

• Property is currently owner occupied