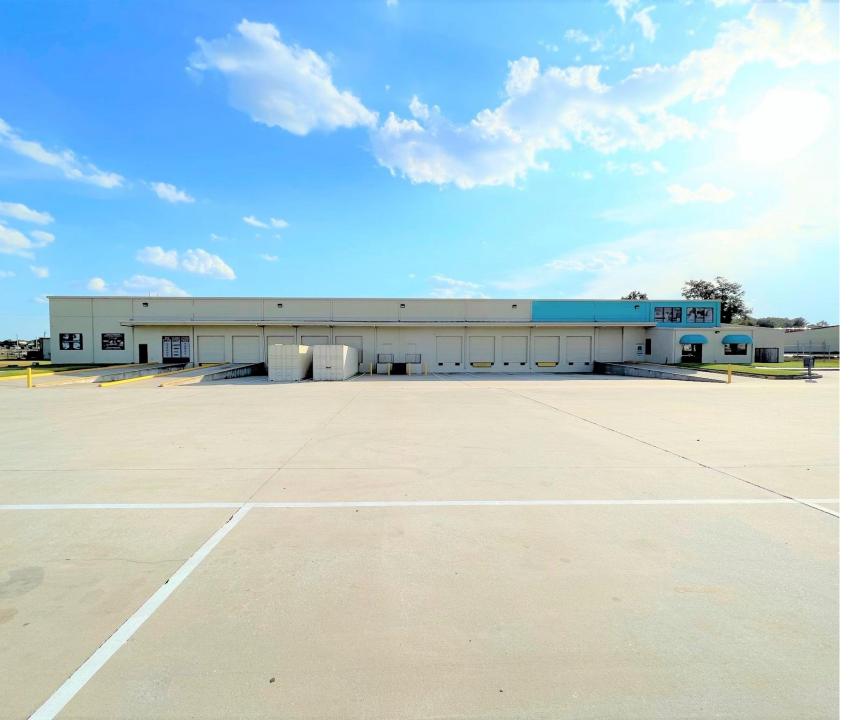

## • FOR SALE

- ±32,800 sf tilt wall clear span distribution center
- ± 25' clear height
- ± 3,300 sqft office & showroom (NORTH side)
- ±6,000 sf showroom (SOUTH side)
- 3 phase power
- 9.5" thick concrete walls
- (10) dock high bays
- (2) ramps
- Land: 5.2 acres
  - 2.8 acres developed
  - 2.4 acres undeveloped