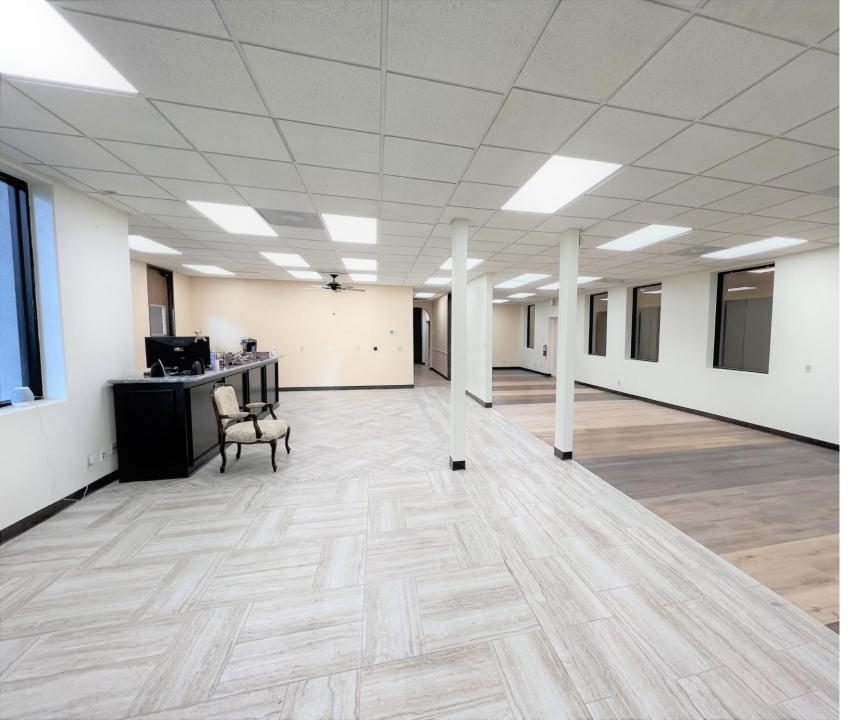

## • FOR SALE

- ±32,800 sf tilt wall clear span distribution center
- ± 25' clear height
- ± 3,300 sqft office & showroom (NORTH side)
- ±6,000 sf showroom (SOUTH side)
- 3 phase power
- 9.5" thick concrete walls
- (10) dock high bays
- (2) ramps
- Land: 5.2 acres
  - 2.8 acres developed
  - 2.4 acres undeveloped

• For Additional Information Contact: Sean Sanberg / 281-850-5917 / <u>Ssanberg.investments@gmail.com</u>

This information has been obtained from sources believed reliable. We have not verified it and make no guarantee, warranty or representation about it. Any projections, opinions, assumptions, or estimates used are for example only.