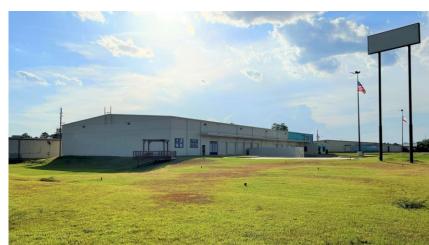

- DEVELOPED PARCEL
- Lot Size: 2.8 acres
- 1/2 mile west of I-45
- <sup>3</sup>/<sub>4</sub> mile south of Grand Parkway (99)
- Minutes away from City Place, home to

Exxon Houston Campus, HP Campus...

• Property is currently owner occupied

• For Additional Information Contact: Sean Sanberg / 281-850-5917 / <u>Ssanberg.investments@gmail.com</u>

This information has been obtained from sources believed reliable. We have not verified it and make no guarantee, warranty or representation about it. Any projections, opinions, assumptions, or estimates used are for example only.