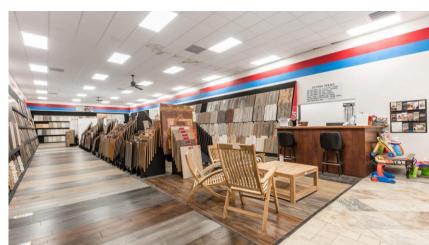

## • FOR SALE

- ±32,800 sf tilt wall clear span distribution center
- ± 25' clear height
- ± 3,300 sqft office & showroom (NORTH side)
- ±6,000 sf showroom (SOUTH side)
- 3 phase power
- 9.5" thick concrete walls
- (10) dock high bays
- (2) ramps
- Land: 5.2 acres
  - 2.8 acres developed
  - 2.4 acres undeveloped