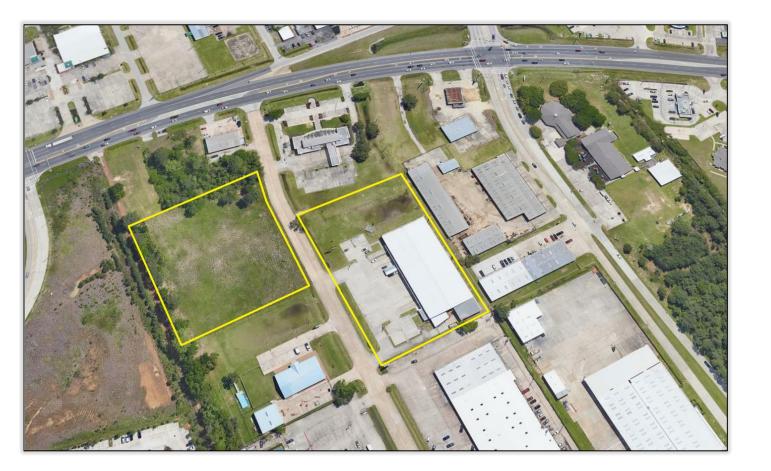

## • FOR SALE

- ±32,800 sf tilt wall clear span distribution center
- ± 25' clear height
- ± 3,300 sqft office & showroom (NORTH side)
- ±6,000 sf showroom (SOUTH side)
- 3 phase power
- 9.5" thick concrete walls
- (10) dock high bays
- (2) ramps
- Land: 5.2 acres
  - 2.8 acres developed
  - 2.4 acres undeveloped

- DEVELOPED PARCEL
- Lot Size: 2.8 acres
- 1/2 mile west of I-45
- <sup>3</sup>/<sub>4</sub> mile south of Grand Parkway (99)
- Minutes away from City Place, home to

Exxon Houston Campus, HP Campus...

• Property is currently owner occupied