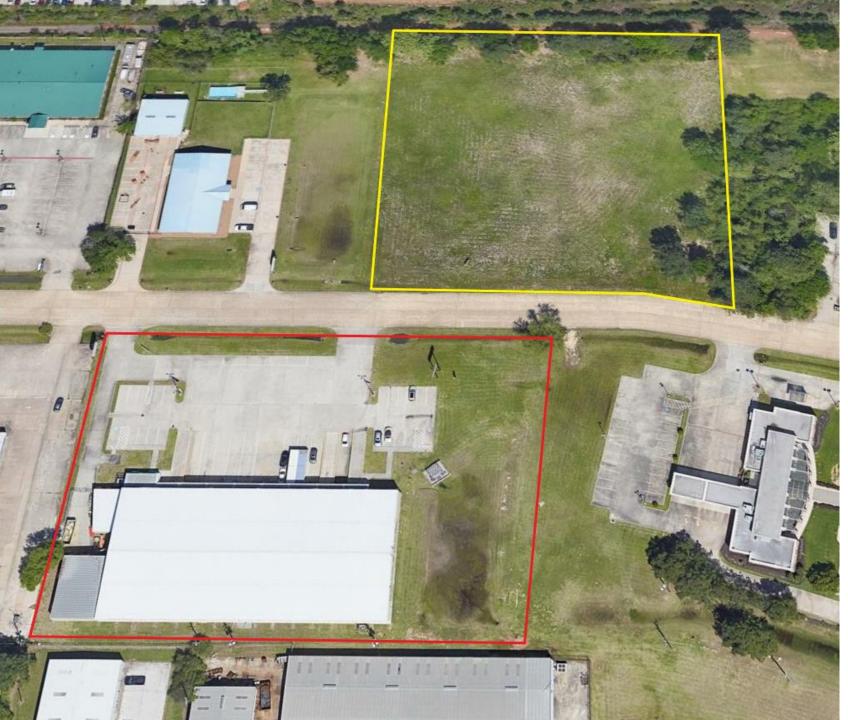

## • FOR SALE

- ±32,800 sf tilt wall clear span distribution center
- ± 25' clear height
- ± 3,300 sqft office & showroom (NORTH side)
- ±6,000 sf showroom (SOUTH side)
- 3 phase power
- 9.5" thick concrete walls
- (10) dock high bays
- (2) ramps
- Land: 5.2 acres
  - 2.8 acres developed
  - 2.4 acres undeveloped

- DEVELOPED PARCEL
- Lot Size: 2.8 acres
- 1/2 mile west of I-45
- <sup>3</sup>/<sub>4</sub> mile south of Grand Parkway (99)
- Minutes away from City Place, home to

Exxon Houston Campus, HP Campus...

• Property is currently owner occupied