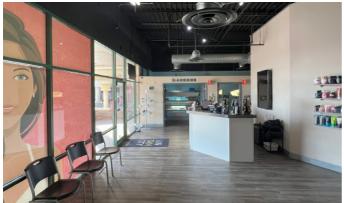

Clips               |    |                  |



# **Photos**



















### Applewood Center - Unit 10



### **Unit Details**

Square Footage: 2.860 SF **Dimensions:** N/A

Rate: Call For Details Date of Availability: Currently Available

### Contact

**Leasing Agent:** Timothy Dougherty, CLS

Office: 503-212-4617

Email: tdougherty@mercurydev.com

### **Features**

- Architecturally demarcated storefront with great glass frontage and superior visibility to Q Street, neighboring businesses, and shopping center patrons.
- Ample parking surrounds the premises in front of, adjacent to, and behind (loading/employees).
- Space Attributes: Open ceiling with metal spiral ducting, 2 existing ADA restrooms, and rear door for loading.
- Pylon signage available.

# 🔯 Unit 10 - Photos