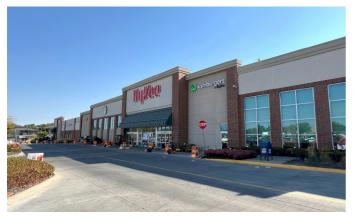

come | \$75,437.23 | \$102,589.37 | \$101,942.63 |
| Total Employees          | 9,087       | 45,276       | 124,866      |
| College Educated         | 38.1%       | 40%          | 40%          |





| 1 | Hy-Vee's          | 7  | Anna's Nails              | 13 | H&R Block        |
|---|-------------------|----|---------------------------|----|------------------|
| 2 | EcoThrift         | 8  | Applewood Dental          | 14 | Edward Jones     |
| 3 | Pet Supplies Plus | 9  | The Art Garden            | 15 | Teriyaki Express |
| 4 | Lucy's Café       | 10 | Unit Available (2,860 SF) | 16 | Papa John's      |
| 5 | Rose Garden       | 11 | Vapes and Tobacco         |    |                  |
| 6 | Varsity Sports    | 12 | Great Clips               |    |                  |



# **Photos**



















### Applewood Center - Unit 10



### **Unit Details**

Square Footage: 2.860 SF **Dimensions:** N/A

Rate: Call For Details Date of Availability: Currently Available

### Contact

**Leasing Agent:** Timothy Dougherty, CLS

Office: 503-212-4617

Email: tdougherty@mercurydev.com

### **Features**

- Architecturally demarcated storefront with great glass frontage and superior visibility to Q Street, neighboring businesses, and shopping center patrons.
- Ample parking surrounds the premises in front of, adjacent to, and behind (loading/employees).
- Space Attributes: Open ceiling with metal spiral ducting, 2 existing ADA restrooms, and rear door for loading.
- Pylon signage available.

# 🔯 Unit 10 - Photos