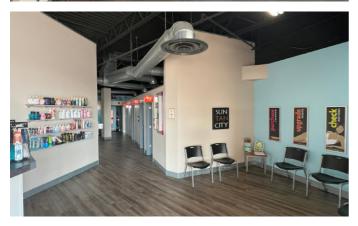

### Applewood Center - Unit 10

### **Features**

- Architecturally demarcated storefront with great glass frontage and superior visibility to Q Street, neighboring businesses, and shopping center patrons.
- Ample parking surrounds the premises in front of, adjacent to, and behind (loading/employees).
- Space Attributes: Open ceiling with metal spiral ducting, 2 existing ADA restrooms, and rear door for loading.
- Pylon signage available.

# 🔯 Unit 10 - Photos