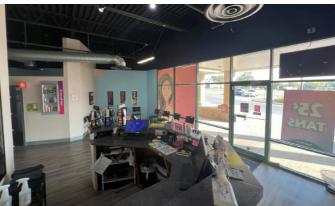

at Clips               |    |                  |



# **Photos**



















### Applewood Center - Unit 10



### **Unit Details**

Square Footage: 2.860 SF **Dimensions:** N/A

Rate: Call For Details Date of Availability: Currently Available

### Contact

**Leasing Agent:** Timothy Dougherty, CLS

Office: 503-212-4617

Email: tdougherty@mercurydev.com

### **Features**

- Architecturally demarcated storefront with great glass frontage and superior visibility to Q Street, neighboring businesses, and shopping center patrons.
- Ample parking surrounds the premises in front of, adjacent to, and behind (loading/employees).
- Space Attributes: Open ceiling with metal spiral ducting, 2 existing ADA restrooms, and rear door for loading.
- Pylon signage available.

# 🔯 Unit 10 - Photos