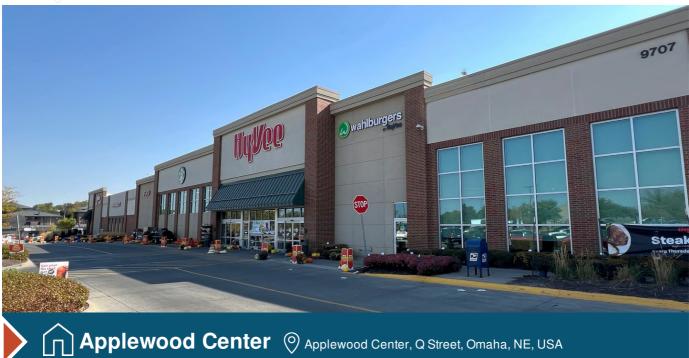

# FOR LEASE RETAIL SPACE

### **Features**

Applewood Center, anchored by Hy-Vee Groceries, is strategically located at the high-traffic intersection of Q Street and 96th Street, where more than 40,000 cars pass daily. Situated in one of Omaha's most densely populated areas, it is just blocks from the city's largest distribution and manufacturing hub, contributing to a daytime workforce of over 156,000 employees within a 5-mile radius. The area's robust middle-income demographics include more than 225,000 residents with an average household income of \$102,000. Additionally, the center offers convenient access, just 20 minutes from Omaha Eppley Airfield and 14 minutes from downtown.