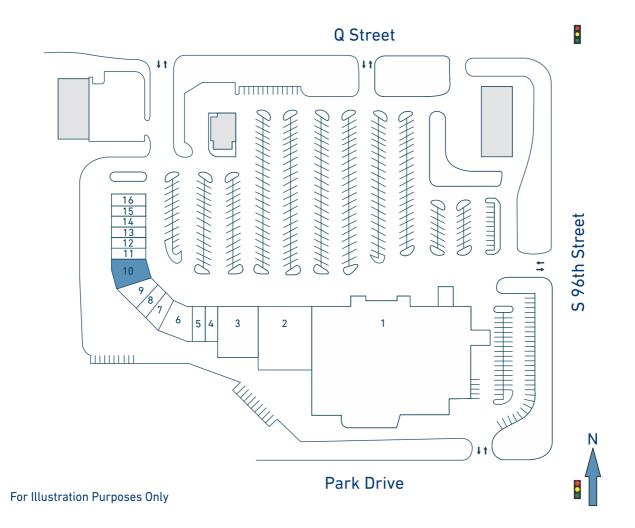

### **Property Details**

Available Units: 1
Total Units: 16

Gross Leasable Area: 112,005 SF

Parking Spaces: 531

| 1 | Hy-Vee's          | 7  | Anna's Nails              | 13 | H&R Block        |
|---|-------------------|----|---------------------------|----|------------------|
| 2 | EcoThrift         | 8  | Applewood Dental          | 14 | Edward Jones     |
| 3 | Pet Supplies Plus | 9  | The Art Garden            | 15 | Teriyaki Express |
| 4 | Lucy's Café       | 10 | Unit Available (2,860 SF) | 16 | Papa John's      |
| 5 | Rose Garden       | 11 | Vapes and Tobacco         |    |                  |
| 6 | Varsity Sports    | 12 | Great Clips               |    |                  |

### Applewood Center - Unit 10

### **Unit Details**

Square Footage: 2.860 SF **Dimensions:** N/A

Rate: Call For Details Date of Availability: Currently Available