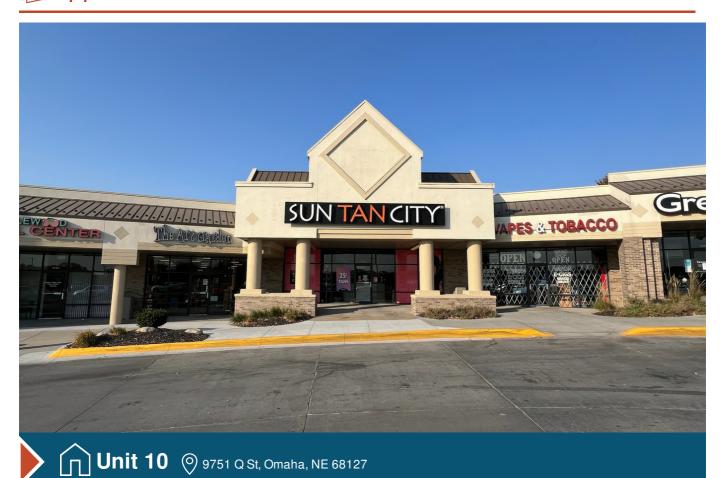

### Applewood Center - Unit 10

# 🔯 Unit 10 - Photos

### **Unit Details**

Square Footage: 2.860 SF **Dimensions:** N/A

Rate: Call For Details Date of Availability: Currently Available

### **Features**

- Architecturally demarcated storefront with great glass frontage and superior visibility to Q Street, neighboring businesses, and shopping center patrons.
- Ample parking surrounds the premises in front of, adjacent to, and behind (loading/employees).
- Space Attributes: Open ceiling with metal spiral ducting, 2 existing ADA restrooms, and rear door for loading.
- Pylon signage available.