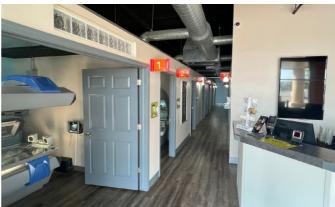

lips               |    |                  |



# **Photos**



















### Applewood Center - Unit 10



### **Unit Details**

Square Footage: 2.860 SF **Dimensions:** N/A

Rate: Call For Details Date of Availability: Currently Available

### Contact

**Leasing Agent:** Timothy Dougherty, CLS

Office: 503-212-4617

Email: tdougherty@mercurydev.com

### **Features**

- Architecturally demarcated storefront with great glass frontage and superior visibility to Q Street, neighboring businesses, and shopping center patrons.
- Ample parking surrounds the premises in front of, adjacent to, and behind (loading/employees).
- Space Attributes: Open ceiling with metal spiral ducting, 2 existing ADA restrooms, and rear door for loading.
- Pylon signage available.

# 🔯 Unit 10 - Photos