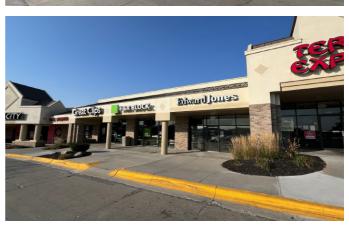

# **Photos**

| 1 | Hy-Vee's          | 7  | Anna's Nails              | 13 | H&R Block        |
|---|-------------------|----|---------------------------|----|------------------|
| 2 | EcoThrift         | 8  | Applewood Dental          | 14 | Edward Jones     |
| 3 | Pet Supplies Plus | 9  | The Art Garden            | 15 | Teriyaki Express |
| 4 | Lucy's Café       | 10 | Unit Available (2,860 SF) | 16 | Papa John's      |
| 5 | Rose Garden       | 11 | Vapes and Tobacco         |    |                  |
| 6 | Varsity Sports    | 12 | Great Clips               |    |                  |