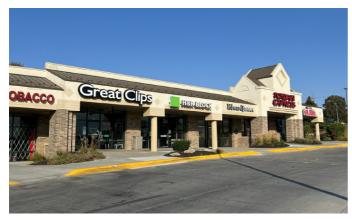

# **Photos**

| 1 | Hy-Vee's          | 7  | Anna's Nails              | 13 | H&R Block        |
|---|-------------------|----|---------------------------|----|------------------|
| 2 | EcoThrift         | 8  | Applewood Dental          | 14 | Edward Jones     |
| 3 | Pet Supplies Plus | 9  | The Art Garden            | 15 | Teriyaki Express |
| 4 | Lucy's Café       | 10 | Unit Available (2,860 SF) | 16 | Papa John's      |
| 5 | Rose Garden       | 11 | Vapes and Tobacco         |    |                  |
| 6 | Varsity Sports    | 12 | Great Clips               |    |                  |