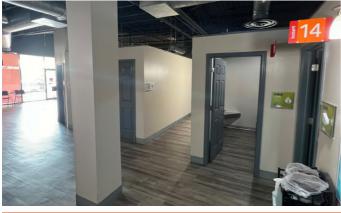

### Applewood Center - Unit 10

### **Features**

- Architecturally demarcated storefront with great glass frontage and superior visibility to Q Street, neighboring businesses, and shopping center patrons.
- Ample parking surrounds the premises in front of, adjacent to, and behind (loading/employees).
- Space Attributes: Open ceiling with metal spiral ducting, 2 existing ADA restrooms, and rear door for loading.
- Pylon signage available.

# 🔯 Unit 10 - Photos