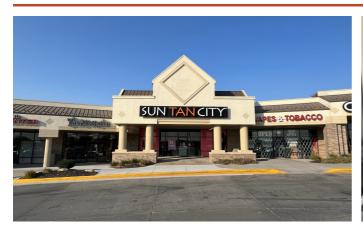

### **Features**

Applewood Center, anchored by Hy-Vee Groceries, is strategically located at the high-traffic intersection of Q Street and 96th Street, where more than 40,000 cars pass daily. Situated in one of Omaha's most densely populated areas, it is just blocks from the city's largest distribution and manufacturing hub, contributing to a daytime workforce of over 156,000 employees within a 5-mile radius. The area's robust middle-income demographics include more than 225,000 residents with an average household income of \$102,000. Additionally, the center offers convenient access, just 20 minutes from Omaha Eppley Airfield and 14 minutes from downtown.

### Applewood Center - Unit 10