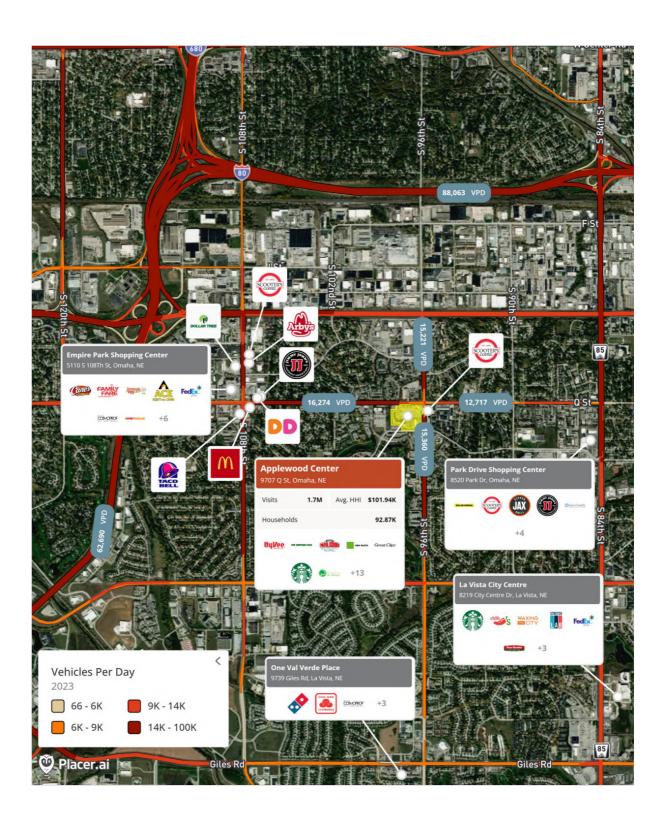

### **Features**

Applewood Center, anchored by Hy-Vee Groceries, is strategically located at the high-traffic intersection of Q Street and 96th Street, where more than 40,000 cars pass daily. Situated in one of Omaha's most densely populated areas, it is just blocks from the city's largest distribution and manufacturing hub, contributing to a daytime workforce of over 156,000 employees within a 5-mile radius. The area's robust middle-income demographics include more than 225,000 residents with an average household income of \$102,000. Additionally, the center offers convenient access, just 20 minutes from Omaha Eppley Airfield and 14 minutes from downtown.

# **Demographics**

| DEMOGRAPHICS             | 1 mile      | 3 miles      | 5 miles      |
|--------------------------|-------------|--------------|--------------|
| Population               | 15,504      | 80,455       | 225,713      |
| Households               | 7,342       | 33,927       | 96,866       |
| Average Household Income | \$75,437.23 | \$102,589.37 | \$101,942.63 |
| Total Employees          | 9,087       | 45,276       | 124,866      |
| College Educated         | 38.1%       | 40%          | 40%          |