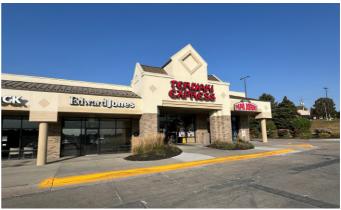

# **Photos**

| 1 | Hy-Vee's          | 7  | Anna's Nails              | 13 | H&R Block        |
|---|-------------------|----|---------------------------|----|------------------|
| 2 | EcoThrift         | 8  | Applewood Dental          | 14 | Edward Jones     |
| 3 | Pet Supplies Plus | 9  | The Art Garden            | 15 | Teriyaki Express |
| 4 | Lucy's Café       | 10 | Unit Available (2,860 SF) | 16 | Papa John's      |
| 5 | Rose Garden       | 11 | Vapes and Tobacco         |    |                  |
| 6 | Varsity Sports    | 12 | Great Clips               |    |                  |