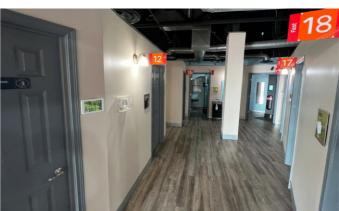

|    |                  |



# **Photos**



















### Applewood Center - Unit 10



### **Unit Details**

Square Footage: 2.860 SF **Dimensions:** N/A

Rate: Call For Details Date of Availability: Currently Available

### Contact

**Leasing Agent:** Timothy Dougherty, CLS

Office: 503-212-4617

Email: tdougherty@mercurydev.com

### **Features**

- Architecturally demarcated storefront with great glass frontage and superior visibility to Q Street, neighboring businesses, and shopping center patrons.
- Ample parking surrounds the premises in front of, adjacent to, and behind (loading/employees).
- Space Attributes: Open ceiling with metal spiral ducting, 2 existing ADA restrooms, and rear door for loading.
- Pylon signage available.

# 🔯 Unit 10 - Photos