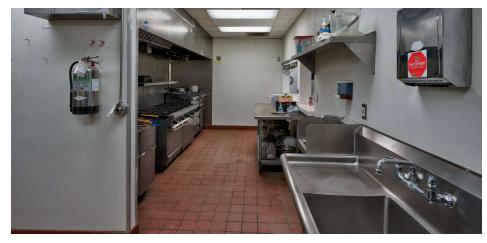

The first-floor space features a fully equipped kitchen, walk-in freezer and cooler, two luxurious restrooms, a spacious dining area, green room/private corridor, and a large outdoor patio with a standalone bar. The second-floor space includes a central bar area, front patio, two private restrooms, wash area, storage room, view deck, private stairway entrance, elevator access, and a dumbwaiter connecting to the first-floor kitchen.

#### FIRST FLOOR OFFERING

- Approximately 7,818 SF (Includes Patio)
- Fully Equipped Kitchen
- · Walk-in Freezer and Cooler
- Two Restrooms
- · Spacious Dining Area
- Green Room/Private Corridor
- · Large Outdoor Patio with Standalone Bar