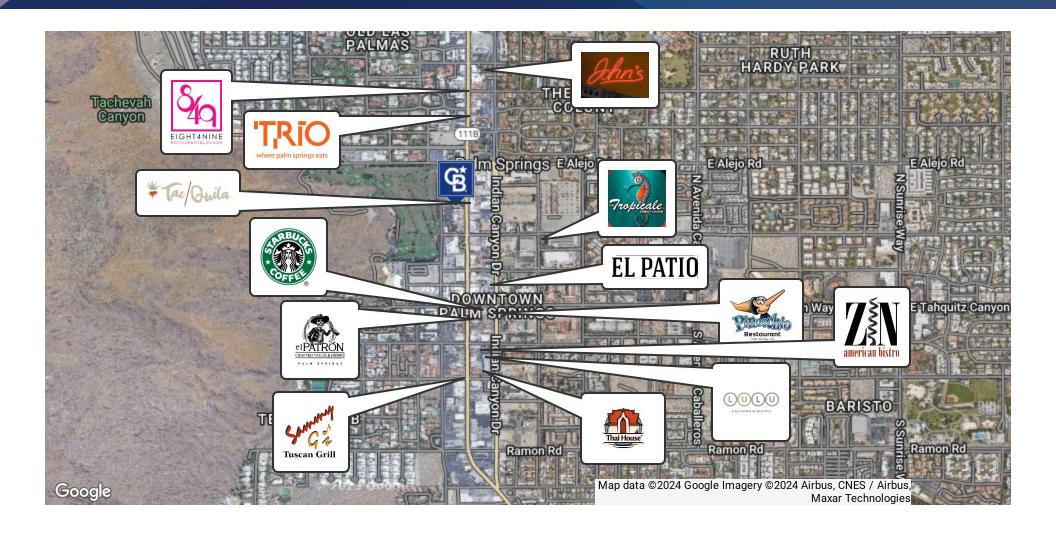

## ±2,570 - 10,388 SF RESTAURANT SPACE AVAILABLE

369 N Palm Canyon Dr Palm Springs, CA 92262

| POPULATION           | 1 MILE    | 3 MILES   | 5 MILES   |
|----------------------|-----------|-----------|-----------|
| Total Population     | 5,393     | 39,866    | 74,951    |
| Average Age          | 54        | 53        | 49        |
| Average Age (Male)   | 55        | 54        | 49        |
| Average Age (Female) | 53        | 53        | 49        |
|                      |           |           |           |
| HOUSEHOLDS & INCOME  | 1 MILE    | 3 MILES   | 5 MILES   |
| Total Households     | 3,103     | 21,610    | 34,480    |
| # of Persons per HH  | 1.7       | 1.8       | 2.2       |
| Average HH Income    | \$116,511 | \$109,017 | \$105,785 |
|                      |           |           |           |
| Average House Value  | \$981,917 | \$839,123 | \$713,693 |