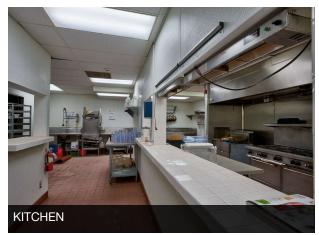

The first-floor space features a fully equipped kitchen, walk-in freezer and cooler, two luxurious restrooms, a spacious dining area, green room/private corridor, and a large outdoor patio with a standalone bar. The second-floor space includes a central bar area, front patio, two private restrooms, wash area, storage room, view deck, private stairway entrance, elevator access, and a dumbwaiter connecting to the first-floor kitchen.

#### FIRST FLOOR OFFERING

- Approximately 7,818 SF (Includes Patio)
- Fully Equipped Kitchen
- · Walk-in Freezer and Cooler
- Two Restrooms
- · Spacious Dining Area
- Green Room/Private Corridor
- · Large Outdoor Patio with Standalone Bar