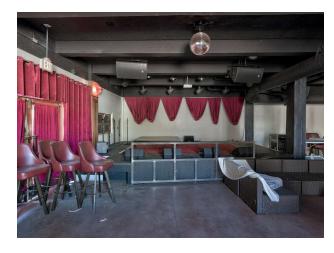

The first-floor space features a fully equipped kitchen, walk-in freezer and cooler, two luxurious restrooms, a spacious dining area, green room/private corridor, and a large outdoor patio with a standalone bar. The second-floor space includes a central bar area, front patio, two private restrooms, wash area, storage room, view deck, private stairway entrance, elevator access, and a dumbwaiter connecting to the first-floor kitchen.

#### **SECOND FLOOR OFFERING**

- · Approximately 2,570 SF (Includes Patio)
- Central Bar Area
- Front Patio
- Two Private Restrooms
- Wash Area
- Storage Room
- View Deck
- · Private Stairway Entrance
- Elevator Access