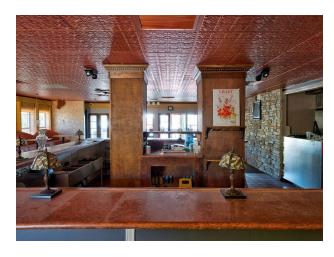

The first-floor space features a fully equipped kitchen, walk-in freezer and cooler, two luxurious restrooms, a spacious dining area, green room/private corridor, and a large outdoor patio with a standalone bar. The second-floor space includes a central bar area, front patio, two private restrooms, wash area, storage room, view deck, private stairway entrance, elevator access, and a dumbwaiter connecting to the first-floor kitchen.

#### FIRST FLOOR OFFERING

- Approximately 7,818 SF (Includes Patio)
- Fully Equipped Kitchen
- · Walk-in Freezer and Cooler
- Two Restrooms
- · Spacious Dining Area
- Green Room/Private Corridor
- · Large Outdoor Patio with Standalone Bar