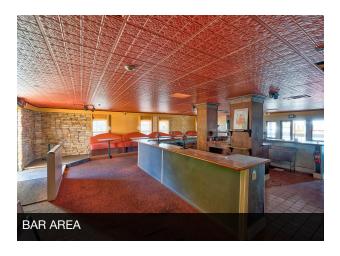

#### **SECOND FLOOR OFFERING**

- · Approximately 2,570 SF (Includes Patio)
- Central Bar Area
- Front Patio
- Two Private Restrooms
- Wash Area
- Storage Room
- View Deck
- · Private Stairway Entrance
- Elevator Access

## SECOND FLOOR OFFERING | ±2,570 SF

369 N Palm Canyon Dr Palm Springs, CA 92262

**Kyle Buccino** 

(862) 345-4015 kbuccino@cbclyle.net CalDRE #02141355 Steve Lyle