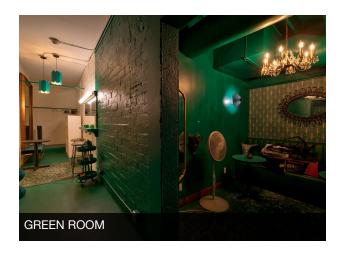

The first-floor space features a fully equipped kitchen, walk-in freezer and cooler, two luxurious restrooms, a spacious dining area, green room/private corridor, and a large outdoor patio with a standalone bar. The second-floor space includes a central bar area, front patio, two private restrooms, wash area, storage room, view deck, private stairway entrance, elevator access, and a dumbwaiter connecting to the first-floor kitchen.

#### FIRST FLOOR OFFERING

- Approximately 7,818 SF (Includes Patio)
- Fully Equipped Kitchen
- · Walk-in Freezer and Cooler
- Two Restrooms
- · Spacious Dining Area
- Green Room/Private Corridor
- · Large Outdoor Patio with Standalone Bar