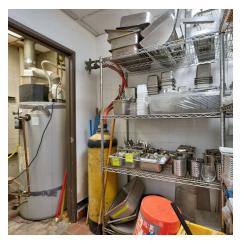

The first-floor space features a fully equipped kitchen, walk-in freezer and cooler, two luxurious restrooms, a spacious dining area, green room/private corridor, and a large outdoor patio with a standalone bar. The second-floor space includes a central bar area, front patio, two private restrooms, wash area, storage room, view deck, private stairway entrance, elevator access, and a dumbwaiter connecting to the first-floor kitchen.

#### FIRST FLOOR OFFERING

- Approximately 7,818 SF (Includes Patio)
- Fully Equipped Kitchen
- · Walk-in Freezer and Cooler
- Two Restrooms
- · Spacious Dining Area
- Green Room/Private Corridor
- · Large Outdoor Patio with Standalone Bar