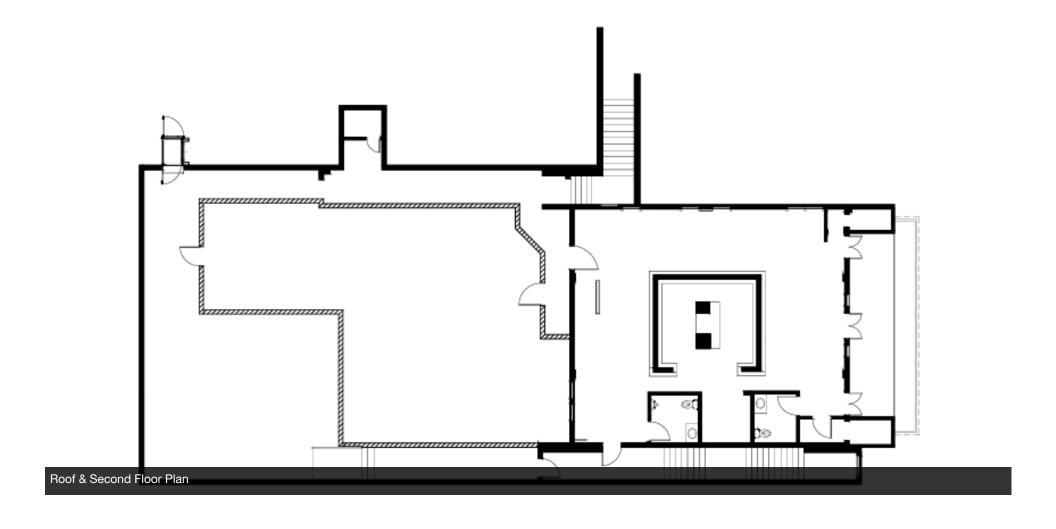

### SECOND FLOOR OFFERING | ±2,570 SF

369 N Palm Canyon Dr Palm Springs, CA 92262

#### **SECOND FLOOR OFFERING**

- · Approximately 2,570 SF (Includes Patio)
- Central Bar Area
- Front Patio
- Two Private Restrooms
- Wash Area
- Storage Room
- View Deck
- · Private Stairway Entrance
- Elevator Access