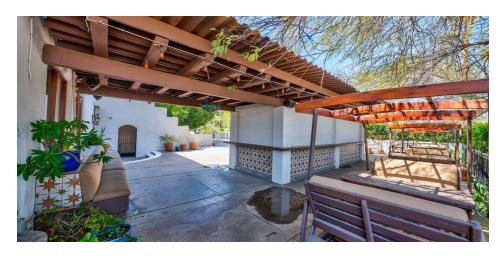

The first-floor space features a fully equipped kitchen, walk-in freezer and cooler, two luxurious restrooms, a spacious dining area, green room/private corridor, and a large outdoor patio with a standalone bar. The second-floor space includes a central bar area, front patio, two private restrooms, wash area, storage room, view deck, private stairway entrance, elevator access, and a dumbwaiter connecting to the first-floor kitchen.

#### FIRST FLOOR OFFERING

- Approximately 7,818 SF (Includes Patio)
- Fully Equipped Kitchen
- · Walk-in Freezer and Cooler
- Two Restrooms
- · Spacious Dining Area
- Green Room/Private Corridor
- · Large Outdoor Patio with Standalone Bar