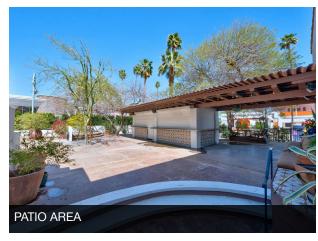

The first-floor space features a fully equipped kitchen, walk-in freezer and cooler, two luxurious restrooms, a spacious dining area, green room/private corridor, and a large outdoor patio with a standalone bar. The second-floor space includes a central bar area, front patio, two private restrooms, wash area, storage room, view deck, private stairway entrance, elevator access, and a dumbwaiter connecting to the first-floor kitchen.