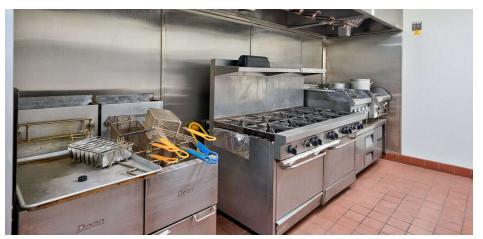

The first-floor space features a fully equipped kitchen, walk-in freezer and cooler, two luxurious restrooms, a spacious dining area, green room/private corridor, and a large outdoor patio with a standalone bar. The second-floor space includes a central bar area, front patio, two private restrooms, wash area, storage room, view deck, private stairway entrance, elevator access, and a dumbwaiter connecting to the first-floor kitchen.

#### FIRST FLOOR OFFERING

- Approximately 7,818 SF (Includes Patio)
- Fully Equipped Kitchen
- · Walk-in Freezer and Cooler
- Two Restrooms
- · Spacious Dining Area
- Green Room/Private Corridor
- · Large Outdoor Patio with Standalone Bar