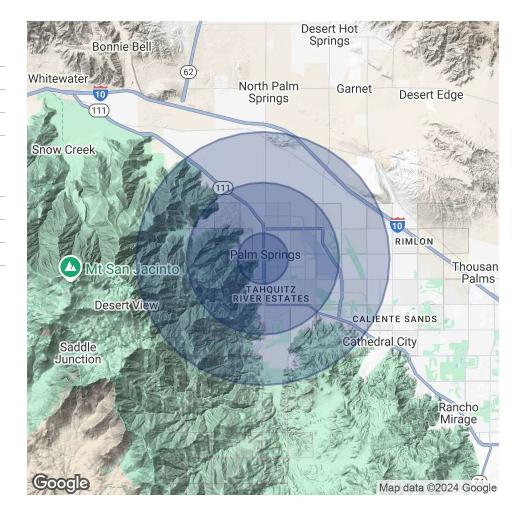

## ±2,570 - 10,388 SF RESTAURANT SPACE AVAILABLE

369 N Palm Canyon Dr Palm Springs, CA 92262

| POPULATION           | 1 MILE    | 3 MILES   | 5 MILES   |
|----------------------|-----------|-----------|-----------|
| Total Population     | 5,393     | 39,866    | 74,951    |
| Average Age          | 54        | 53        | 49        |
| Average Age (Male)   | 55        | 54        | 49        |
| Average Age (Female) | 53        | 53        | 49        |
|                      |           |           |           |
| HOUSEHOLDS & INCOME  | 1 MILE    | 3 MILES   | 5 MILES   |
| Total Households     | 3,103     | 21,610    | 34,480    |
| # of Persons per HH  | 1.7       | 1.8       | 2.2       |
| Average HH Income    | \$116,511 | \$109,017 | \$105,785 |
|                      |           |           |           |
| Average House Value  | \$981,917 | \$839,123 | \$713,693 |

Demographics data derived from AlphaMap

Kyle Buccino (862) 345-4015 kbuccino@cbclyle.net

CalDRE #02141355