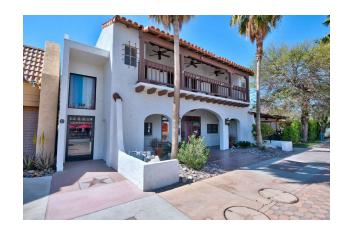

## ±2,570 - 10,388 SF RESTAURANT SPACE AVAILABLE

369 N Palm Canyon Dr Palm Springs, CA 92262

**Kyle Buccino** 

(862) 345-4015 kbuccino@cbclyle.net CalDRE #02141355 Steve Lyle

### ±2.570 - 10.388 SF RESTAURANT SPACE AVAILABLE

369 N Palm Canyon Dr Palm Springs, CA 92262

#### PROPERTY DESCRIPTION:

Coldwell Banker Commercial Lyle & Associates is pleased to present an exceptional leasing opportunity in the heart of downtown Palm Springs. This prime property, previously home to one of the city's most iconic restaurants, offers approximately 10,388 square feet of total leasable space, which can be leased individually or as a whole. The first-floor space encompasses an estimated 7,818 square feet, while the second floor offers an additional 2,570 square feet.