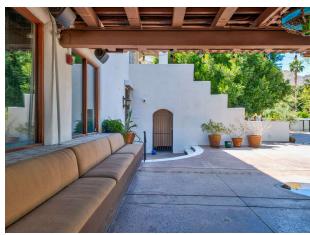

#### PROPERTY DESCRIPTION:

Coldwell Banker Commercial Lyle & Associates is pleased to present an exceptional leasing opportunity in the heart of downtown Palm Springs. This prime property, previously home to one of the city's most iconic restaurants, offers approximately 10,388 square feet of total leasable space, which can be leased individually or as a whole. The first-floor space encompasses an estimated 7,818 square feet, while the second floor offers an additional 2,570 square feet.

The first-floor space features a fully equipped kitchen, walk-in freezer and cooler, two luxurious restrooms, a spacious dining area, green room/private corridor, and a large outdoor patio with a standalone bar. The second-floor space includes a central bar area, front patio, two private restrooms, wash area, storage room, view deck, private stairway entrance, elevator access, and a dumbwaiter connecting to the first-floor kitchen.