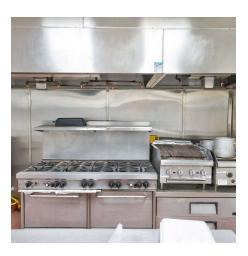

The first-floor space features a fully equipped kitchen, walk-in freezer and cooler, two luxurious restrooms, a spacious dining area, green room/private corridor, and a large outdoor patio with a standalone bar. The second-floor space includes a central bar area, front patio, two private restrooms, wash area, storage room, view deck, private stairway entrance, elevator access, and a dumbwaiter connecting to the first-floor kitchen.

#### FIRST FLOOR OFFERING

- Approximately 7,818 SF (Includes Patio)
- Fully Equipped Kitchen
- · Walk-in Freezer and Cooler
- Two Restrooms
- · Spacious Dining Area
- Green Room/Private Corridor
- · Large Outdoor Patio with Standalone Bar