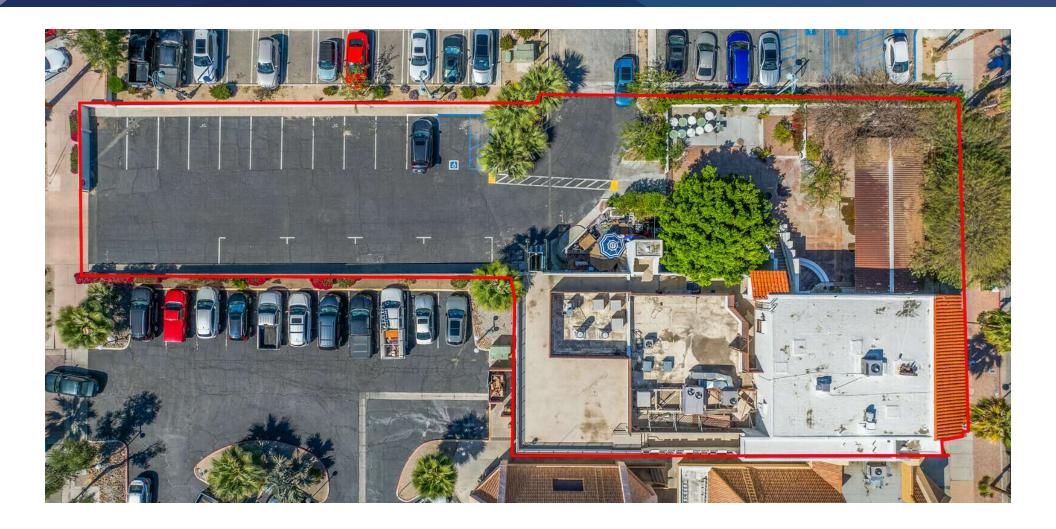

#### PROPERTY HIGHLIGHTS

- Central Air Conditioning
- Kitchen
- Private Restrooms
- High Ceilings
- Wheelchair Accessible
- 16 Private Parking Spaces

#### **AVAILABLE SPACES**

| SUITE           | SIZE (SF) | LEASE TYPE                       | LEASE RATE         | DESCRIPTION                                                                                                                                                                                                                                                                                                                                 |
|-----------------|-----------|----------------------------------|--------------------|---------------------------------------------------------------------------------------------------------------------------------------------------------------------------------------------------------------------------------------------------------------------------------------------------------------------------------------------|
| First Floor     | 7,818 SF  | NNN (Not included in Lease Rate) | \$17,500 per month | FIRST FLOOR OFFERING ±7,818 SF Includes Patio ±3,818 SF Lower Level including bathrooms, kitchen, electrical room, and "green" room ±4,000 SF Patio • Fully Equipped Kitchen • Walk-in Freezer and Cooler • Two Restrooms • Spacious Dining Area • Green Room/Private Corridor • Large Outdoor Patio with Standalone Bar                    |
| Second Floor    | 2,570 SF  | NNN (Not included in Lease Rate) | \$5,500 per month  | SECOND FLOOR OFFERING ±2,570 SF Includes Patio ±1,560 SF includes upstairs bar, bathrooms, kitchenette and DJ room ±230 SF upstairs balcony facing Palm Canyon ±780 SF Roof Deck • Central Bar Area • Front Patio • Two Private Restrooms • Wash Area • Storage Room • View Deck • Private Stairway Entrance • Elevator Access • Dumbwaiter |
| Entire Building | 10,388 SF | NNN (Not included in Lease Rate) | \$21,500 per month | Entirety of the space can be leased by single tenant.                                                                                                                                                                                                                                                                                       |