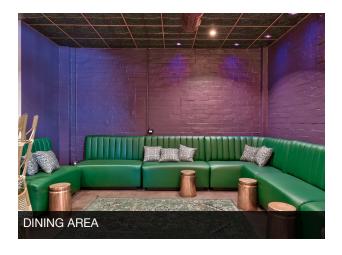

The first-floor space features a fully equipped kitchen, walk-in freezer and cooler, two luxurious restrooms, a spacious dining area, green room/private corridor, and a large outdoor patio with a standalone bar. The second-floor space includes a central bar area, front patio, two private restrooms, wash area, storage room, view deck, private stairway entrance, elevator access, and a dumbwaiter connecting to the first-floor kitchen.

#### **AVAILABLE SPACES**

| SUITE           | SIZE (SF) | LEASE TYPE                       | LEASE RATE         | DESCRIPTION                                                                                                                                                                                                                                                                                                                                 |
|-----------------|-----------|----------------------------------|--------------------|---------------------------------------------------------------------------------------------------------------------------------------------------------------------------------------------------------------------------------------------------------------------------------------------------------------------------------------------|
| First Floor     | 7,818 SF  | NNN (Not included in Lease Rate) | \$17,500 per month | FIRST FLOOR OFFERING ±7,818 SF Includes Patio ±3,818 SF Lower Level including bathrooms, kitchen, electrical room, and "green" room ±4,000 SF Patio • Fully Equipped Kitchen • Walk-in Freezer and Cooler • Two Restrooms • Spacious Dining Area • Green Room/Private Corridor • Large Outdoor Patio with Standalone Bar                    |
| Second Floor    | 2,570 SF  | NNN (Not included in Lease Rate) | \$5,500 per month  | SECOND FLOOR OFFERING ±2,570 SF Includes Patio ±1,560 SF includes upstairs bar, bathrooms, kitchenette and DJ room ±230 SF upstairs balcony facing Palm Canyon ±780 SF Roof Deck • Central Bar Area • Front Patio • Two Private Restrooms • Wash Area • Storage Room • View Deck • Private Stairway Entrance • Elevator Access • Dumbwaiter |
| Entire Building | 10,388 SF | NNN (Not included in Lease Rate) | \$21,500 per month | Entirety of the space can be leased by single tenant.                                                                                                                                                                                                                                                                                       |