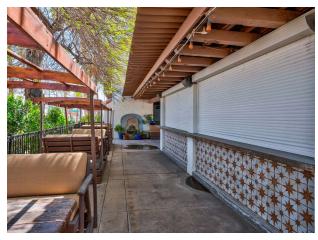

The first-floor space features a fully equipped kitchen, walk-in freezer and cooler, two luxurious restrooms, a spacious dining area, green room/private corridor, and a large outdoor patio with a standalone bar. The second-floor space includes a central bar area, front patio, two private restrooms, wash area, storage room, view deck, private stairway entrance, elevator access, and a dumbwaiter connecting to the first-floor kitchen.

#### **SECOND FLOOR OFFERING**

- · Approximately 2,570 SF (Includes Patio)
- Central Bar Area
- Front Patio
- Two Private Restrooms
- Wash Area
- Storage Room
- View Deck
- · Private Stairway Entrance
- Elevator Access