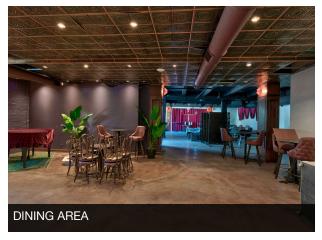

The first-floor space features a fully equipped kitchen, walk-in freezer and cooler, two luxurious restrooms, a spacious dining area, green room/private corridor, and a large outdoor patio with a standalone bar. The second-floor space includes a central bar area, front patio, two private restrooms, wash area, storage room, view deck, private stairway entrance, elevator access, and a dumbwaiter connecting to the first-floor kitchen.

#### FIRST FLOOR OFFERING

- Approximately 7,818 SF (Includes Patio)
- Fully Equipped Kitchen
- · Walk-in Freezer and Cooler
- Two Restrooms
- · Spacious Dining Area
- Green Room/Private Corridor
- · Large Outdoor Patio with Standalone Bar