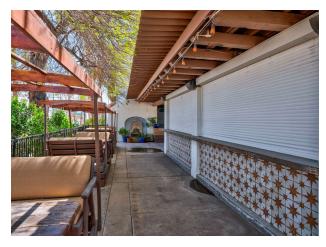

#### PROPERTY DESCRIPTION:

Coldwell Banker Commercial Lyle & Associates is pleased to present an exceptional leasing opportunity in the heart of downtown Palm Springs. This prime property, previously home to one of the city's most iconic restaurants, offers approximately 10,388 square feet of total leasable space, which can be leased individually or as a whole. The first-floor space encompasses an estimated 7,818 square feet, while the second floor offers an additional 2,570 square feet.

The first-floor space features a fully equipped kitchen, walk-in freezer and cooler, two luxurious restrooms, a spacious dining area, green room/private corridor, and a large outdoor patio with a standalone bar. The second-floor space includes a central bar area, front patio, two private restrooms, wash area, storage room, view deck, private stairway entrance, elevator access, and a dumbwaiter connecting to the first-floor kitchen.