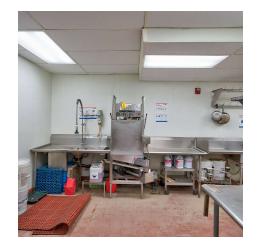

The first-floor space features a fully equipped kitchen, walk-in freezer and cooler, two luxurious restrooms, a spacious dining area, green room/private corridor, and a large outdoor patio with a standalone bar. The second-floor space includes a central bar area, front patio, two private restrooms, wash area, storage room, view deck, private stairway entrance, elevator access, and a dumbwaiter connecting to the first-floor kitchen.

#### FIRST FLOOR OFFERING

- Approximately 7,818 SF (Includes Patio)
- Fully Equipped Kitchen
- · Walk-in Freezer and Cooler
- Two Restrooms
- · Spacious Dining Area
- Green Room/Private Corridor
- · Large Outdoor Patio with Standalone Bar