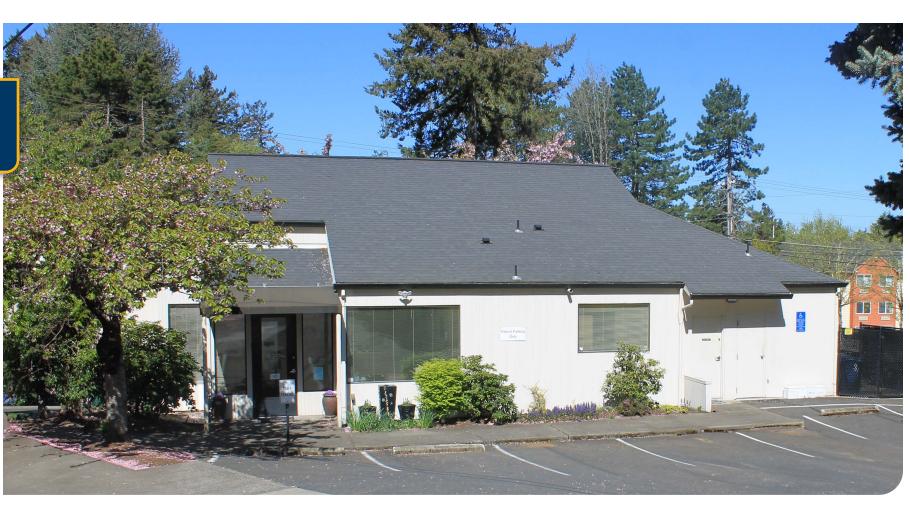

# Medical / Office Space Available 2,453 SF | Sale Price: \$950,000

# 10230 SW Capitol Hwy, Portland, OR 97219

- Unique medical office interior components
- Great visibility on Capital Highway
- $\cdot\,$  Corner location with easy access
- $\cdot$  Monument sign for tenants
- Private parking

# MIKE NYE

Principal | Licensed in OR 503-542-4345 | mike@capacitycommercial.com

| PROPERTY DETAILS       |                                          |  |
|------------------------|------------------------------------------|--|
| Address                | 10230 SW Capitol Highway,<br>Portland OR |  |
| Available Space        | 2,612 SF                                 |  |
| Lot Size               | 0.22 AC                                  |  |
| Sale Price             | \$950,000                                |  |
| Year Built / Renovated | 1988 / 2012                              |  |
| Parcel                 | R184388                                  |  |
| Parking                | 4 / 1,000 SF (10 Surface Spaces)         |  |
| Use Type               | Medical / Office                         |  |
| Zoning                 | C4 (Commercial, General)                 |  |
| Space Condition        | Vanilla Shell                            |  |