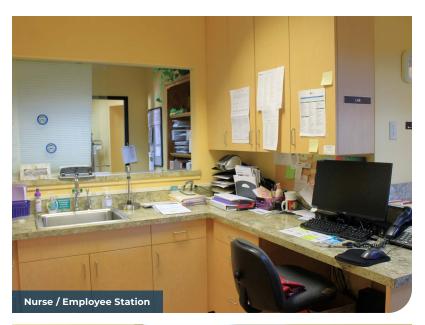

# 10230 SW Capitol Hwy, Portland, OR 97219

- Unique medical office interior components
- Great visibility on Capital Highway
- $\cdot\,$  Corner location with easy access
- $\cdot$  Monument sign for tenants
- Private parking

#### PROPERTY SUMMARY 10230 SW CAPITOL HWY, PORTLAND, OR 2

FLOOR PLAN

**Employee Break Room** 

Capacity Commercial Group | 805 SW Broadway, Suite 600, Portland, OR | 503-326-9000 | capacitycommercial.com The information contained herein has been obtained from sources deemed reliable. However, Capacity and its agents make no guarantee of accuracy.