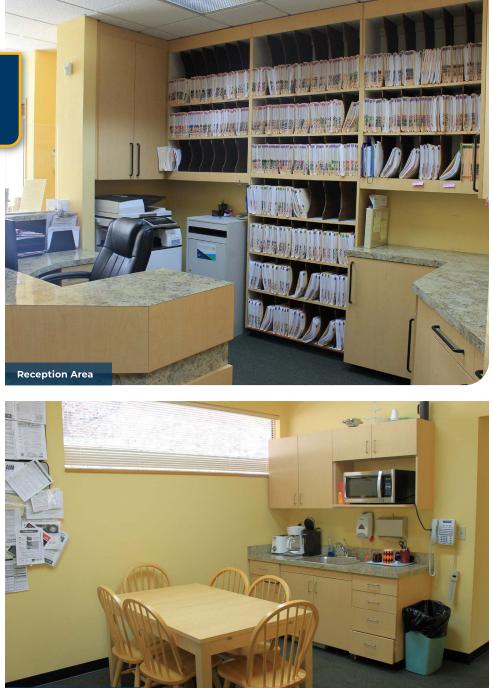

# 10230 SW Capitol Hwy, Portland, OR 97219

- Unique medical office interior components
- Great visibility on Capital Highway
- $\cdot\,$  Corner location with easy access
- $\cdot$  Monument sign for tenants
- Private parking

#### PROPERTY SUMMARY 10230 SW CAPITOL HWY, PORTLAND, OR 2

FLOOR PLAN

**Employee Break Room** 

Capacity Commercial Group | 805 SW Broadway, Suite 600, Portland, OR | 503-326-9000 | capacitycommercial.com The information contained herein has been obtained from sources deemed reliable. However, Capacity and its agents make no guarantee of accuracy.