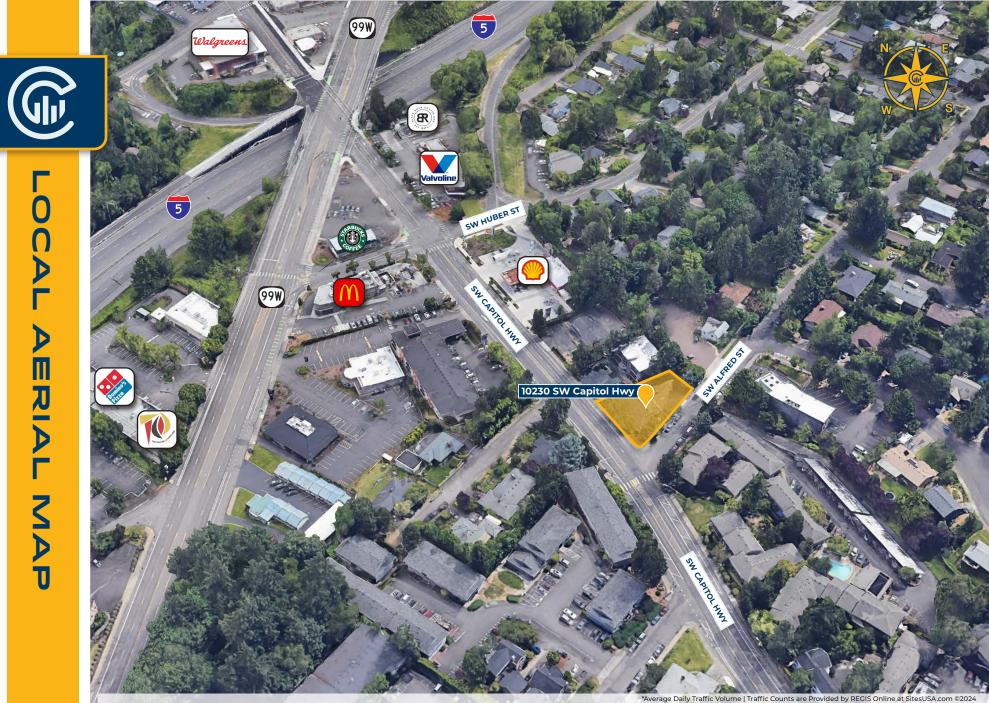

#### **Location Features**

The building sits only a short distance from an I-5 on-ramp in one direction, and PCC and Mountain Park in the other direction.

There are several nearby amenities including a car wash, gas station, and various restaurants.

There is also a bus stop within walking distance and a park and ride only a short drive away. The corner of SW Capitol Hwy & SW Alfred St sees over 18,000 vehicles per day, there are over 125,000 on I-5.

<sup>\*</sup>Average Daily Traffic Volume | Traffic Counts are Provided by REGIS Online at SitesUSA.com ©2024 Map data ©2024 Google Imagery ©2024, Airbus, CNES / Airbus, Maxar Technologies, Metro, Portland Oregon, Public Laboratory, State of Oregon, U.S. Geological Survey, USDA/FPAC/CEO