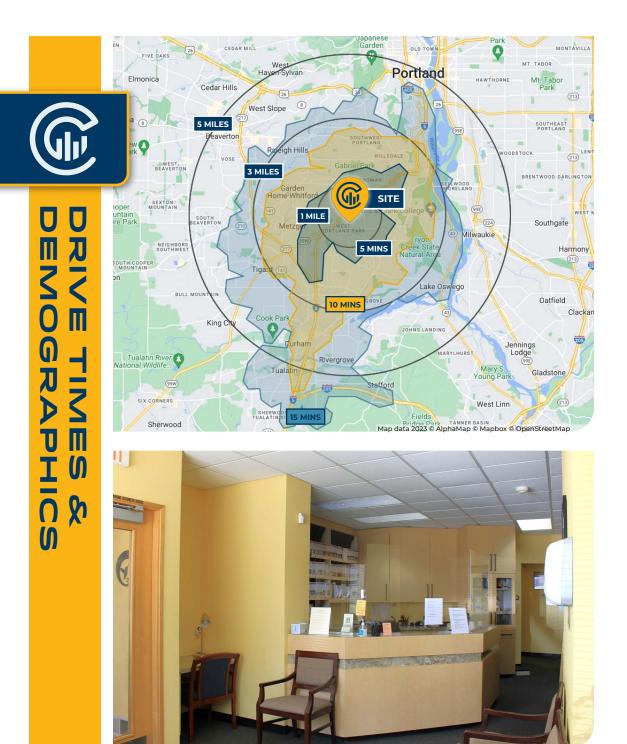

#### **Location Features**

The building sits only a short distance from an I-5 on-ramp in one direction, and PCC and Mountain Park in the other direction.

There are several nearby amenities including a car wash, gas station, and various restaurants.

There is also a bus stop within walking distance and a park and ride only a short drive away. The corner of SW Capitol Hwy & SW Alfred St sees over 18,000 vehicles per day, there are over 125,000 on I-5.

| AREA DEMOGRAPHICS                                                                                           |           |           |           |  |
|-------------------------------------------------------------------------------------------------------------|-----------|-----------|-----------|--|
| Population                                                                                                  | 1 Mile    | 3 Mile    | 5 Mile    |  |
| 2023 Estimated Population                                                                                   | 13,778    | 104,963   | 314,094   |  |
| 2028 Projected Population                                                                                   | 12,609    | 101,347   | 303,479   |  |
| 2020 Census Population                                                                                      | 14,305    | 105,814   | 314,032   |  |
| 2010 Census Population                                                                                      | 13,870    | 99,681    | 289,296   |  |
| Projected Annual Growth<br>2023 to 2028                                                                     | -1.7%     | -0.7%     | -0.7%     |  |
| Historical Annual Growth 2010 to 2023                                                                       | 0.3%      | 0.6%      | 0.9%      |  |
| Households & Income                                                                                         |           |           |           |  |
| 2023 Estimated Households                                                                                   | 4,442     | 33,663    | 108,415   |  |
| 2023 Est. Average HH Income                                                                                 | \$195,158 | \$178,056 | \$158,666 |  |
| 2023 Est. Median HH Income                                                                                  | \$118,090 | \$118,741 | \$112,810 |  |
| 2023 Est. Per Capita Income                                                                                 | \$84,393  | \$78,242  | \$71,846  |  |
| Businesses                                                                                                  |           |           |           |  |
| 2023 Est. Total Businesses                                                                                  | 932       | 8,955     | 25,746    |  |
| 2023 Est. Total Employees                                                                                   | 4,703     | 65,278    | 199,353   |  |
| Demographic Information Treffic Counts and Marshant Locations are Dravided by DECIS Online at Sited ISA com |           |           |           |  |