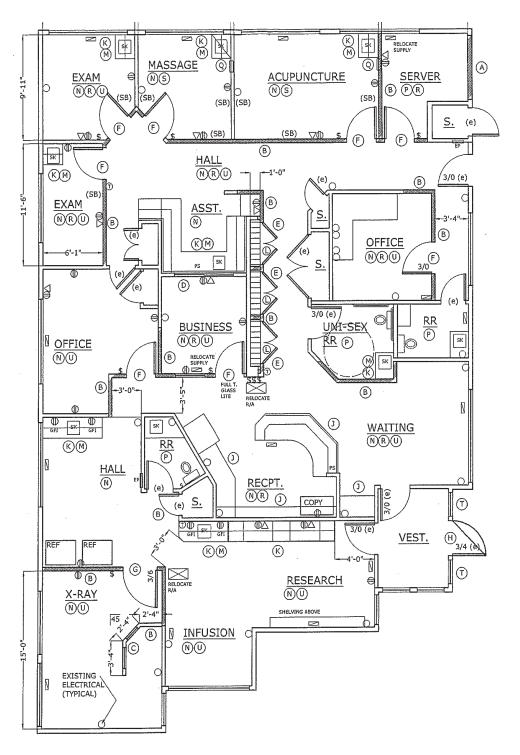

#### PROPERTY SUMMARY 10230 SW CAPITOL HWY, PORTLAND, OR 2

FLOOR PLAN

**Employee Break Room** 

Capacity Commercial Group | 805 SW Broadway, Suite 600, Portland, OR | 503-326-9000 | capacitycommercial.com The information contained herein has been obtained from sources deemed reliable. However, Capacity and its agents make no guarantee of accuracy.