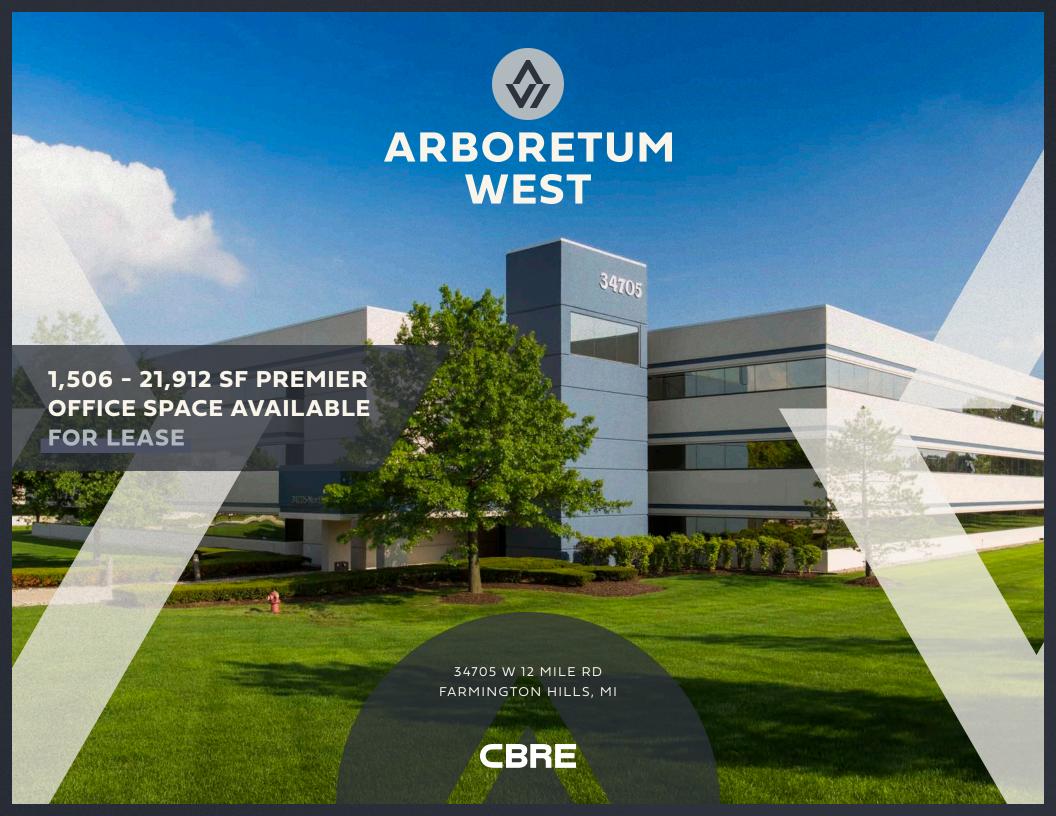

Built in 1988, Arboretum West is a 117,998 SF three-story office building located on 12 Mile Rd between Drake and Farmington Road (Oakland County) with freeway visibility on I-696. The property boasts stunning landscaping, updated office space, unbeatable amenities, and convenient access to all that bustling Farmington Hills has to offer. The building was acquired by New Jersey-based Trasco Realty in July 2022. They pride themselves in developing lasting partnerships with Tenants and providing a first-class experience throughout the entire real estate process.