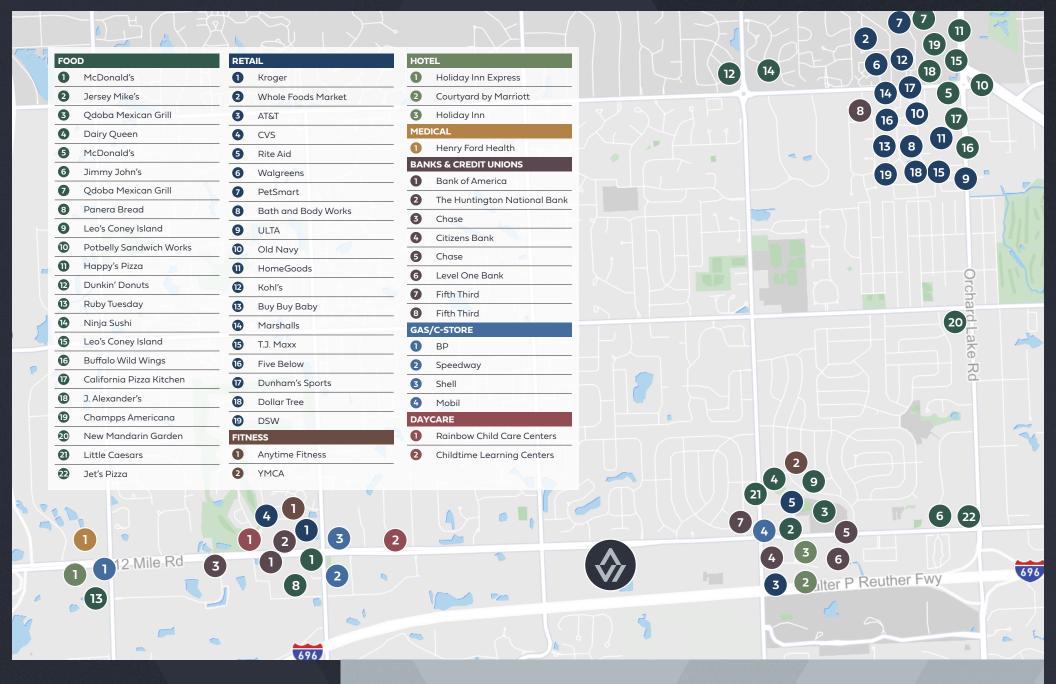

AMENITY FLOOR PLAN

EXCELLENT ACCESS AND AREA AMENITIES

35 MINUTES TO AUBURN HILLS

APPROX. 30 MINUTES
TO DTW AIRPORT,
DOWNTOWN DETROIT, AND
DEARBORN AND WARREN

EASY ACCESS TO FREEWAYS AT ORCHARD LAKE ROAD (I-696) AND M-5 CONNECTOR PROVIDING CONNECTIVITY TO I-96, I-696, AND M-14 (ANN ARBOR)