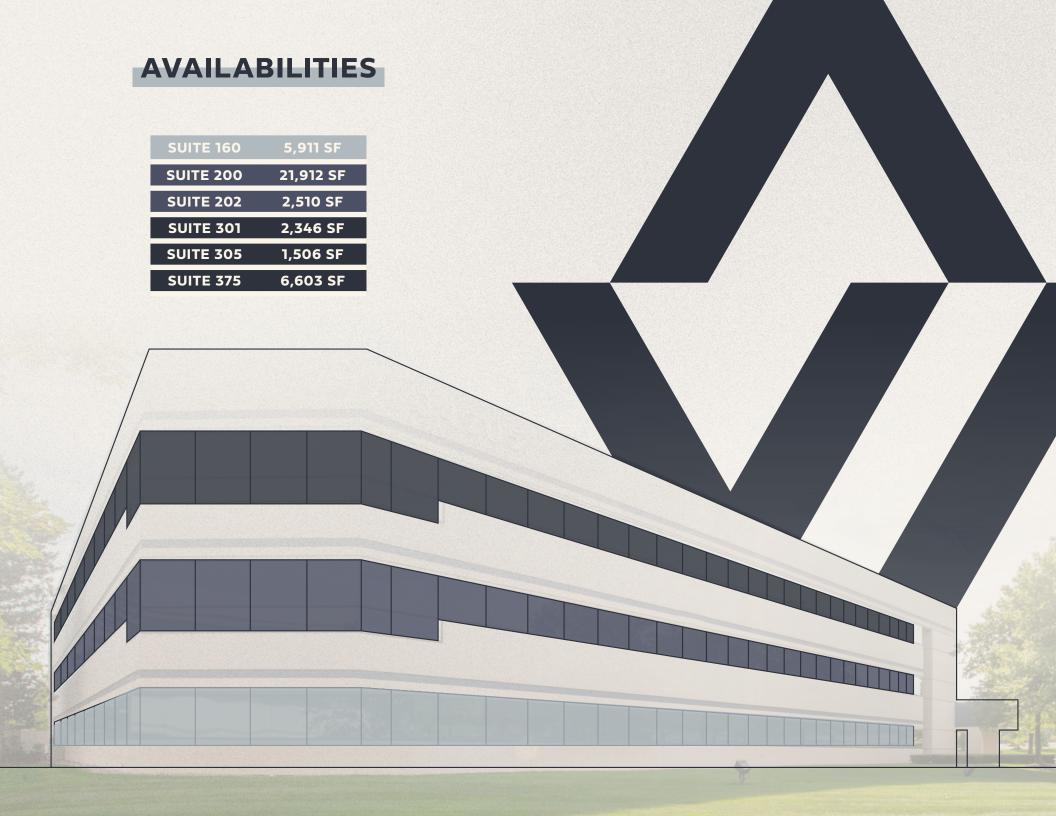

rence room with seating for 32 people
- + Tenant game room with soft seating/collab areas
- + Fitness center with state-of-the-art equipment, locker rooms and showers



117,998 SF across three stories



Ability to add ~1,838 SF lab/ testing area with grade level door on the first floor.



489 parking spaces (4.4/1,000 SF)



#### **LEASE RATE**

\$17.75/SF Gross + Suite Electric

+ Base year for Operating Expenses & Real Estate Taxes



24/7/365 door access at North and South entrances



# UNBEATABLE AMENITIES

- Market tenant improvement packages
- On-site dedicated property manager and building engineer
- 5-day per week janitorial included
- First floor common area security cameras
- Lobby directory and suite entry signage available for Tenant wayfinding









AMENITY FLOOR PLAN





EXCELLENT ACCESS AND AREA AMENITIES

35 MINUTES TO AUBURN HILLS

APPROX. 30 MINUTES
TO DTW AIRPORT,
DOWNTOWN DETROIT, AND
DEARBORN AND WARREN

EASY ACCESS TO FREEWAYS AT ORCHARD LAKE ROAD (I-696) AND M-5 CONNECTOR PROVIDING CONNECTIVITY TO I-96, I-696, AND M-14 (ANN ARBOR)







## **BRANDON CARNEGIE**

+1 248 351 2054 brandon.carnegie@cbre.com

## AJ RICH

Senior Associate +1 248 936 6860 ai.rich@cbre.com

©2024 CBRE, Inc. All rights reserved. This information has been obtained from sources believed reliable, but has not been verified for accuracy or completeness. You should conduct a careful, independent investigation of the property and verify all information. Any reliance on this information is solely at your own risk. CBRE and the CBRE logo are service marks of CBRE, Inc. All oth