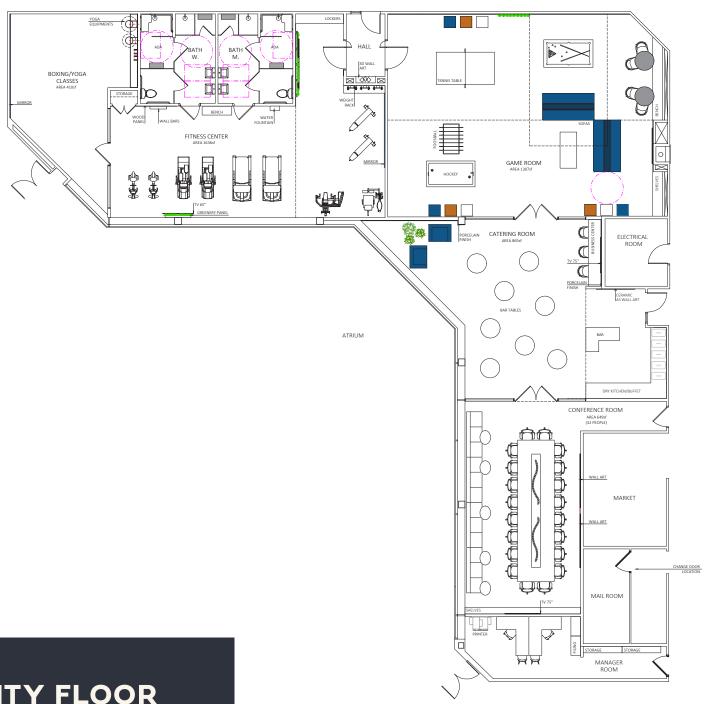

AMENITY FLOOR PLAN

EXCELLENT ACCESS AND AREA AMENITIES

35 MINUTES TO AUBURN HILLS

APPROX. 30 MINUTES
TO DTW AIRPORT,
DOWNTOWN DETROIT, AND
DEARBORN AND WARREN

EASY ACCESS TO FREEWAYS AT ORCHARD LAKE ROAD (I-696) AND M-5 CONNECTOR PROVIDING CONNECTIVITY TO I-96, I-696, AND M-14 (ANN ARBOR)