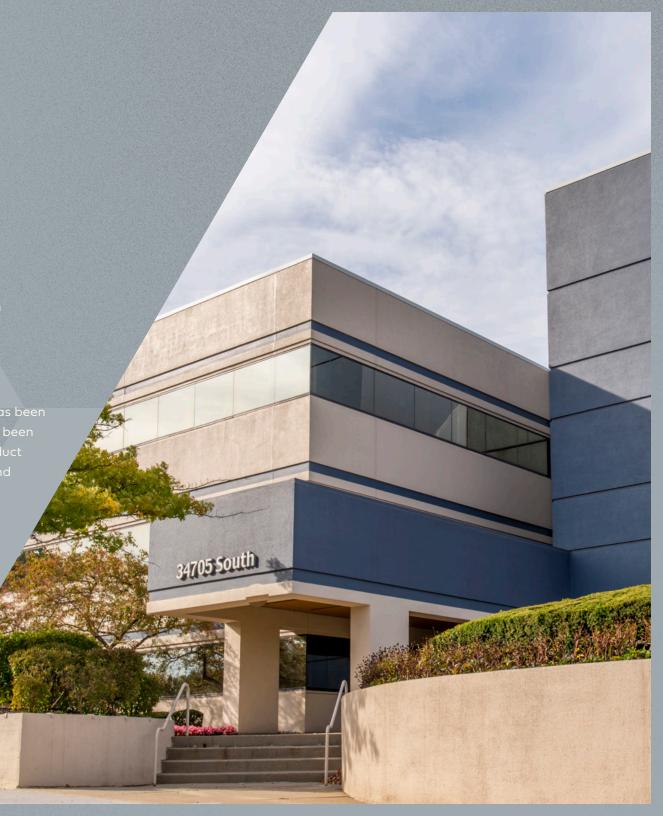

Built in 1988, Arboretum West is a 117,998 SF three-story office building located on 12 Mile Rd between Drake and Farmington Road (Oakland County) with freeway visibility on I-696. The property boasts stunning landscaping, updated office space, unbeatable amenities, and convenient access to all that bustling Farmington Hills has to offer. The building was acquired by New Jersey-based Trasco Realty in July 2022. They pride themselves in developing lasting partnerships with Tenants and providing a first-class experience throughout the entire real estate process.