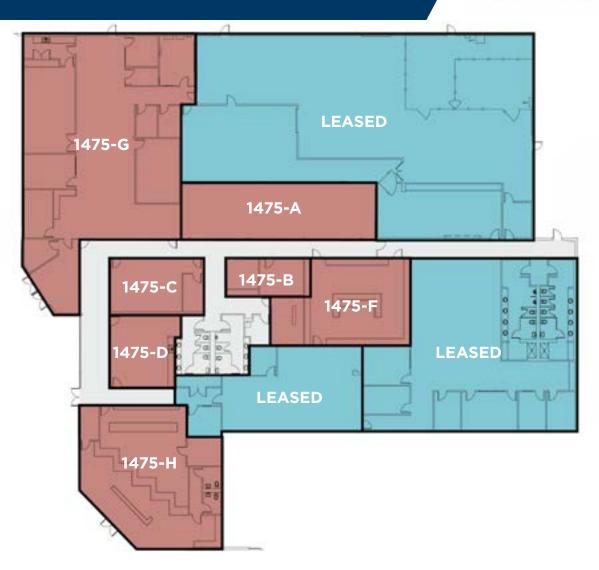

#### SITE PLANS - OFFICE

| Space  | Tenant             | Size (SF) | Space  | Tenant             | Size (SF) |
|--------|--------------------|-----------|--------|--------------------|-----------|
| 1475-A | AVAILABLE - OFFICE | 1,305     | 1475-F | AVAILABLE - OFFICE | 1,257     |
| 1475-B | AVAILABLE - OFFICE | 325       | 1475-G | AVAILABLE - OFFICE | 4,312     |
| 1475-C | AVAILABLE - OFFICE | 585       | 1475-H | AVAILABLE - OFFICE | 2,126     |
| 1475-D | AVAILABLE - OFFICE | 552       | 1475-I | LEASED             | 7,307     |
| 1475-E | LEASED             | 1,592     | 1475-J | LEASED             | 3,931     |