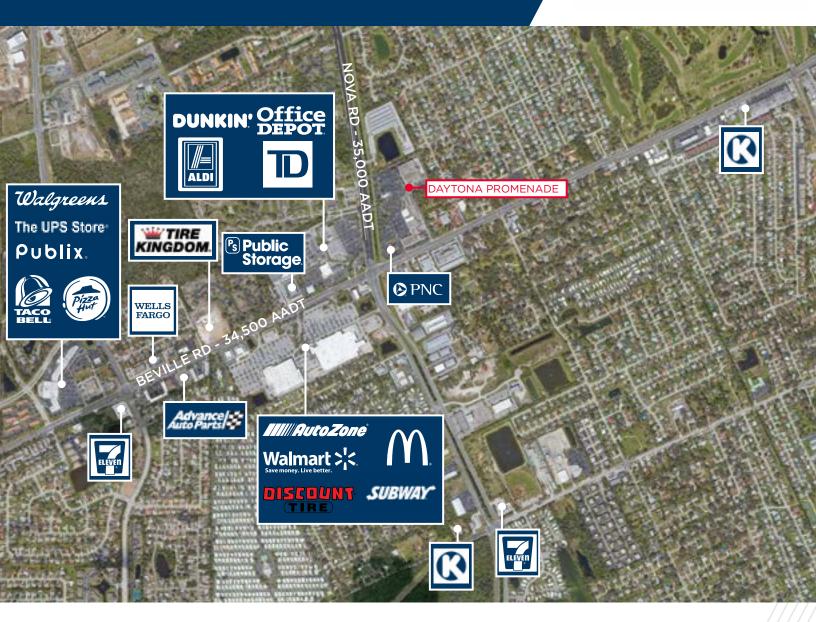

### **PROPERTY DETAILS**

- National Co-Tenants: Planet Fitness, Key Foods, American Freight, Greenberg Dental & Orthodontics
- Location: Daytona Promenade is located at the intersection of major interstate roads I-4 and I-95
- Traffic Count: 69,500 Cars Per Day at the signalized intersection of Nova Rd & Beville Rd
- Gross Leasable Area: 145,417 Square Feet

### PROPERTY HIGHLIGHTS

- Prominent shopping center in terms of size, visibility and accessibility to broader market.
- Two miles north of two recently completed new construction multifamily developments totaling 600 units
- Daytona Beach attracts 8-million visitors annually and is home to World-Famous events, such as the Daytona 500, Bike Week, and Biketoberfest.