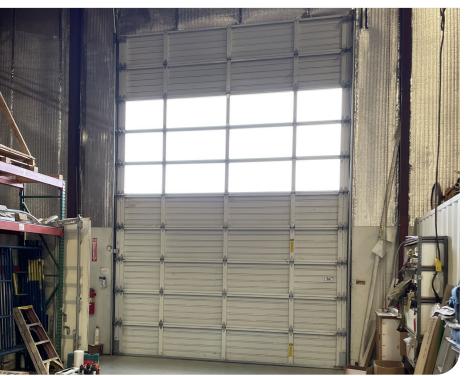

#### **CHRIS KAPPES**

Associate Broker | Licensed in OR & WA 503-517-7127 | chris@capacitycommercial.com

| PROPERTY DETAILS                   |                                        |  |
|------------------------------------|----------------------------------------|--|
| Address                            | 2303 N Randolph Avenue,<br>Portland OR |  |
| Available Space                    | 9,500 SF                               |  |
| Optional Office Space<br>Available | Up to 3,000 SF                         |  |
| Clear Height                       | 26'                                    |  |
| Dock Loading                       | N/A                                    |  |
| Grade Loading                      | One (1) Grade Level Door               |  |
| Power                              | Heavy                                  |  |
| Lease Rate                         | Call Brokers for Rates                 |  |