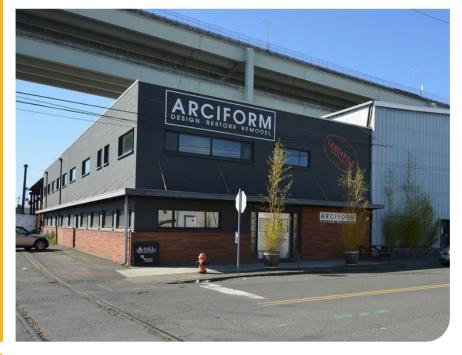

# ARCIFORM BUILDING

Warehouse Space: 9,500 SF

## 2303 N Randolph Avenue, Portland, OR 97227

- Grade level warehouse space available for Lease as well as optional office space if needed
- · One (1) grade level door and high ceilings.
- Great North Portland location which provides easy access to I-5, I-84,
  I-405 and Downtown Portland