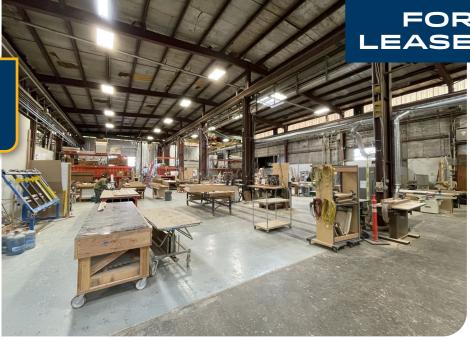

# ARCIFORM BUILDING

Warehouse Space: 9,500 SF

#### **CHRIS KAPPES**

Associate Broker | Licensed in OR & WA 503-517-7127 | chris@capacitycommercial.com

| PROPERTY DETAILS                   |                                        |  |
|------------------------------------|----------------------------------------|--|
| Address                            | 2303 N Randolph Avenue,<br>Portland OR |  |
| Available Space                    | 9,500 SF                               |  |
| Optional Office Space<br>Available | Up to 3,000 SF                         |  |
| Clear Height                       | 26'                                    |  |
| Dock Loading                       | N/A                                    |  |
| Grade Loading                      | One (1) Grade Level Door               |  |
| Power                              | Heavy                                  |  |
| Lease Rate                         | Call Brokers for Rates                 |  |