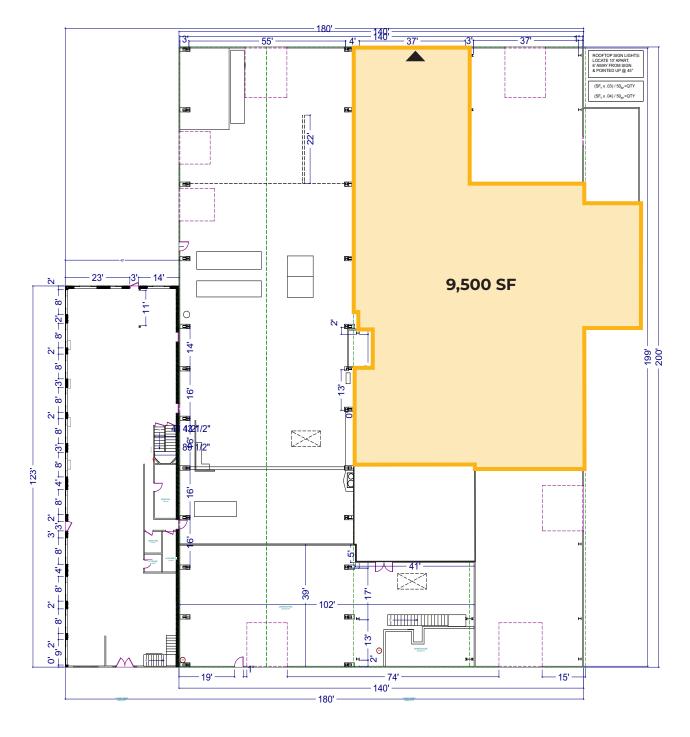

# ARCIFORM BUILDING

Warehouse Space: 9,500 SF

#### **CHRIS KAPPES**

Associate Broker | Licensed in OR & WA 503-517-7127 | chris@capacitycommercial.com

| PROPERTY DETAILS                   |                                        |  |
|------------------------------------|----------------------------------------|--|
| Address                            | 2303 N Randolph Avenue,<br>Portland OR |  |
| Available Space                    | 9,500 SF                               |  |
| Optional Office Space<br>Available | Up to 3,000 SF                         |  |
| Clear Height                       | 26'                                    |  |
| Dock Loading                       | N/A                                    |  |
| Grade Loading                      | One (1) Grade Level Door               |  |
| Power                              | Heavy                                  |  |
| Lease Rate                         | Call Brokers for Rates                 |  |