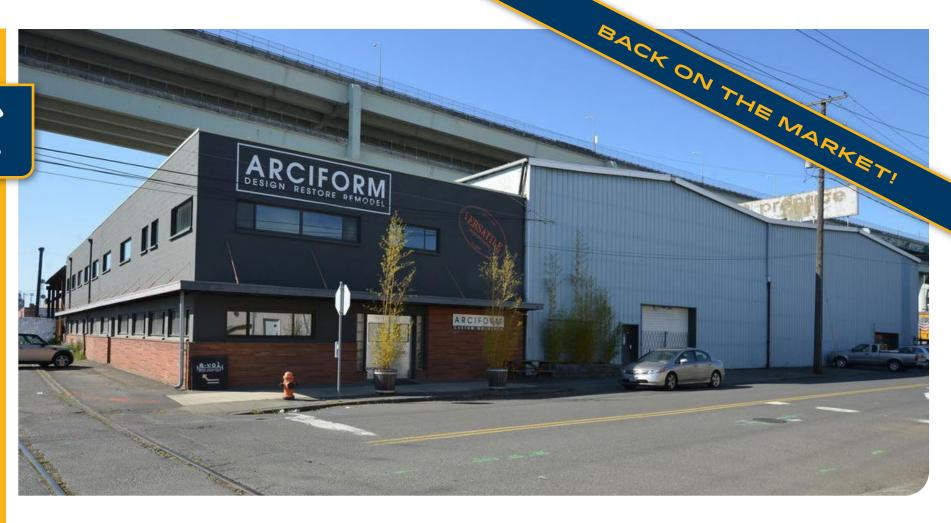

# ARCIFORM BUILDING

Warehouse Space: 9,500 SF

## 2303 N Randolph Avenue, Portland, OR 97227

- Grade level warehouse space available for Lease as well as optional office space if needed
- · One (1) grade level door and high ceilings.
- Great North Portland location which provides easy access to I-5, I-84,
  I-405 and Downtown Portland

#### **Location Features**

- Great North Portland location which provides easy access to I-5, I-84, I-405 and Downtown Portland
- Ten minute walk to Albina/Mississippi MAX Station
- Convenient street parking on N. Randolph, Nesmith, and Loring Streets