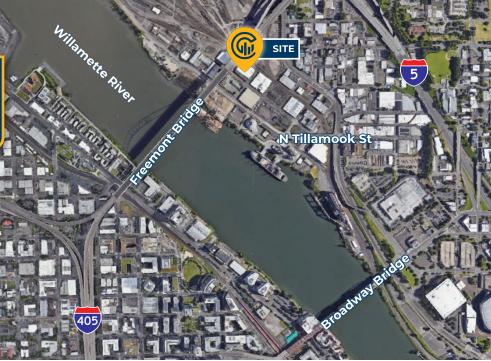

## 2303 N Randolph Avenue, Portland, OR 97227

- Grade level warehouse space available for Lease as well as optional office space if needed
- · One (1) grade level door and high ceilings.
- Great North Portland location which provides easy access to I-5, I-84,
  I-405 and Downtown Portland

#### **Location Features**

- Great North Portland location which provides easy access to I-5, I-84, I-405 and Downtown Portland
- Ten minute walk to Albina/Mississippi MAX Station
- Convenient street parking on N. Randolph, Nesmith, and Loring Streets