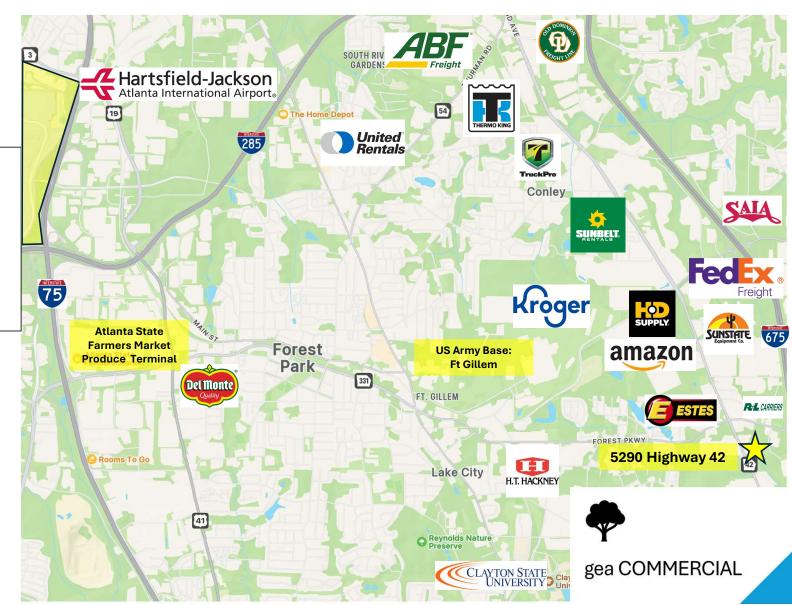

#### **Key Distances**

5290 Highway 42

0.4 miles

4.5 miles

6.0 miles Hartsfield - Jackson

Intl Airport