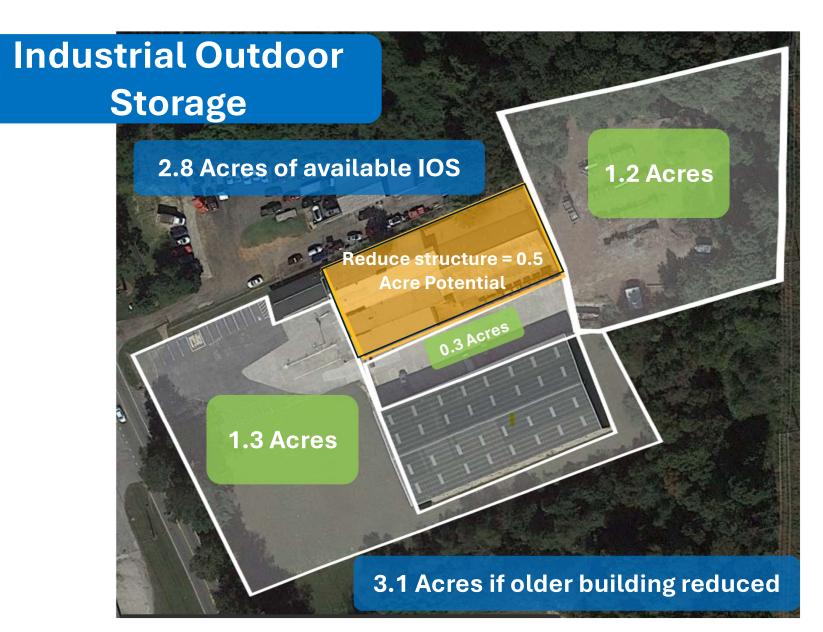

**FOR MORE INFORMATION:** 

**Greg Ambrosia** greg@geacapitalco.com T: 404.913.6709



# **Location Highlights**

#### **Key Distances**



5290 Highway 42



0.4 miles



4.5 miles



6.0 miles Hartsfield - Jackson

Intl Airport





## **Property Highlights**

#### **BUILDING SIZE**

39,000 SF total space

- 20,000 SF: 23' clear height warehouse (South Building)

- 19,000 +/- SF: warehouse and office (North Building)

- 5,000 +/- SF: office

#### **OUTSIDE STORAGE**

2.8 acres of IOS

Gated and CCTV

#### **Ceiling Height**

23' clear height 20,000 SF building

10-12' clear height 19,000 SF building

#### **LOADING**

3 grade level doors (12'x12')

2 dock high doors

#### **POWER**

220V AND 120V AVAILABLE













**Property Survey** 





### Floor Plan