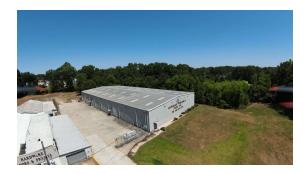

## **Property Highlights**

#### **BUILDING SIZE**

39,000 SF total space

- 20,000 SF: 23' clear height warehouse (South Building)

- 19,000 +/- SF: warehouse and office (North Building)

- 5,000 +/- SF: office

#### **Ceiling Height**

23' clear height 20,000 SF building

10-12' clear height 19,000 SF building