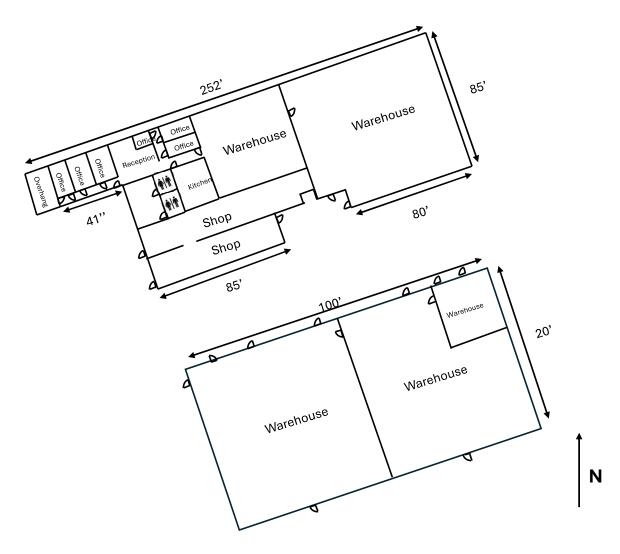

### Floor Plan

#### **BUILDING SIZE**

39,000 SF total space

- 20,000 SF: 23' clear height warehouse (South Building)

- 19,000 +/- SF: warehouse and office (North Building)

- 5,000 +/- SF: office