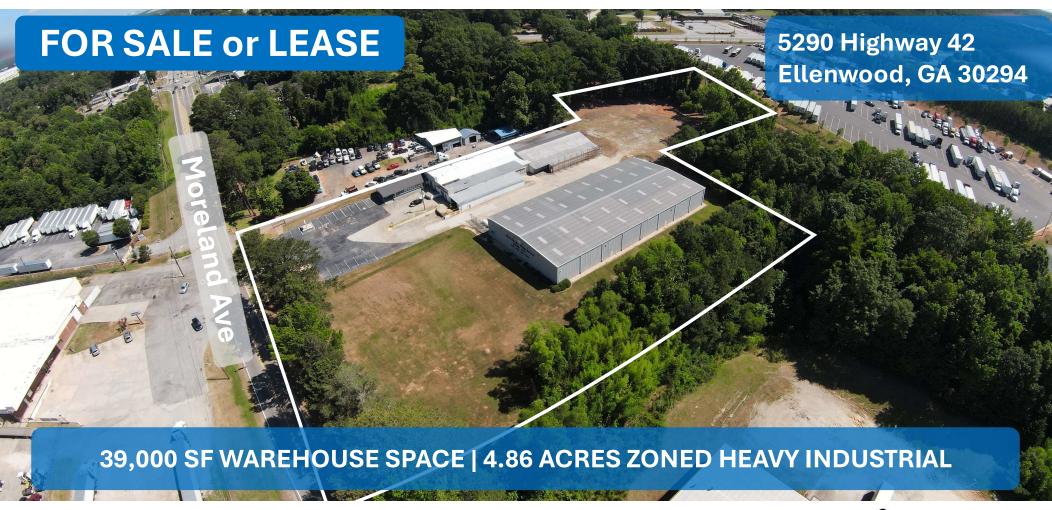

#### **BUILDING SIZE**

39,000 SF total space

- 20,000 SF: 23' clear height warehouse (South Building)

- 19,000 +/- SF: warehouse and office (North Building)

- 5,000 +/- SF: office

#### **OUTSIDE STORAGE**

2.8 acres of IOS

Gated and CCTV

#### **Ceiling Height**

23' clear height 20,000 SF building

10-12' clear height 19,000 SF building

#### **LOADING**

3 grade level doors (12'x12')

2 dock high doors