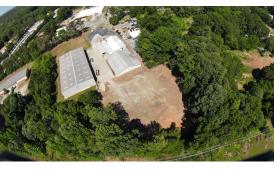

**FOR MORE INFORMATION:** 

**Greg Ambrosia** greg@geacapitalco.com T: 404.913.6709



# **Location Highlights**

#### **Key Distances**



5290 Highway 42



0.4 miles



4.5 miles



6.0 miles Hartsfield - Jackson

Intl Airport





## **Property Highlights**

#### **BUILDING SIZE**

39,000 SF total space

- 20,000 SF: 23' clear height warehouse (South Building)

- 19,000 +/- SF: warehouse and office (North Building)

- 5,000 +/- SF: office

#### **OUTSIDE STORAGE**

2.8 acres of IOS

Gated and CCTV

#### **Ceiling Height**

23' clear height 20,000 SF building

10-12' clear height 19,000 SF building

#### **LOADING**

3 grade level doors (12'x12')

2 dock high doors

#### **POWER**

220V AND 120V AVAILABLE













**Property Survey** 





### Floor Plan