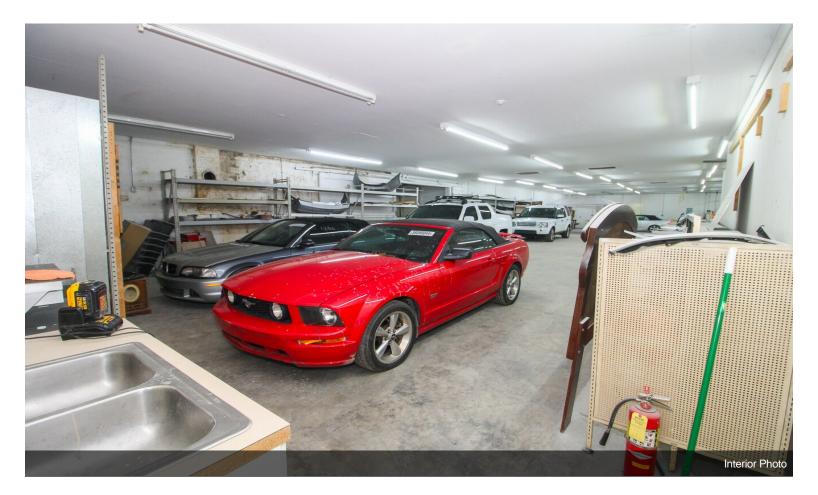

# 317 Hodgin St

\$450,000

This 6,954 SF property is located in a great location and is available for 450,000...

- Property use to be a Body shop.
- Close to the highway.

317 Hodgin St, High Point, NC 27262