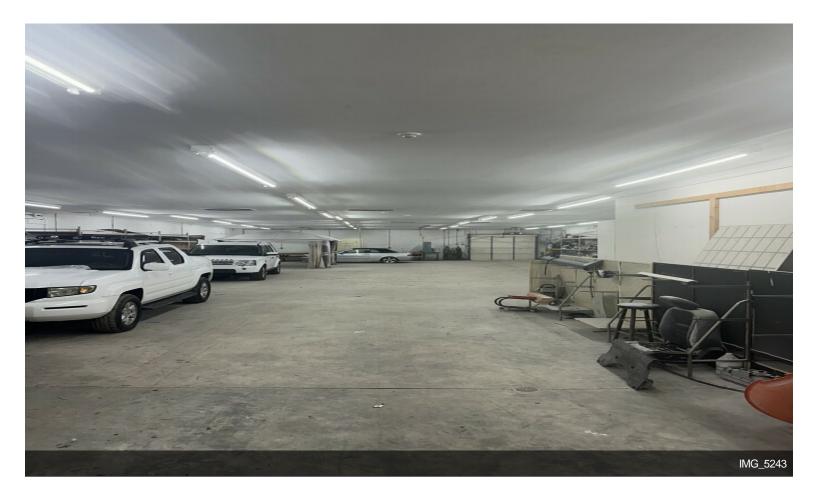

# 317 Hodgin St

\$450,000

This 6,954 SF property is located in a great location and is available for 450,000...

- Property use to be a Body shop.
- Close to the highway.

317 Hodgin St, High Point, NC 27262