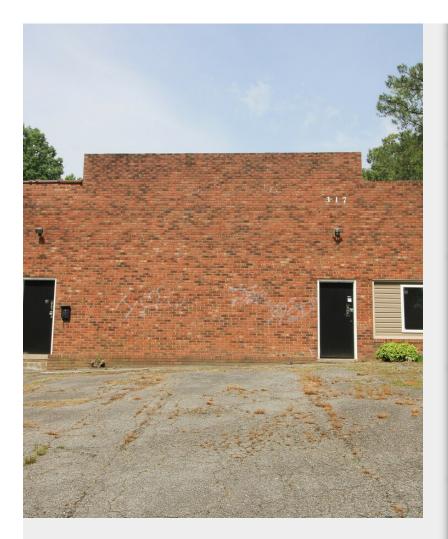

# 317 Hodgin St

\$450,000

This 6,954 SF property is located in a great location and is available for 450,000...

- Property use to be a Body shop.
- Close to the highway.

317 Hodgin St, High Point, NC 27262