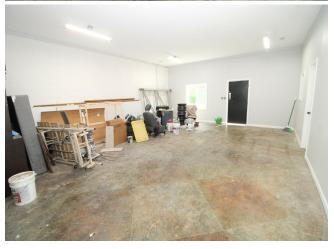

# 317 Hodgin St

\$450,000

This 6,954 SF property is located in a great location and is available for 450,000...

- Property use to be a Body shop.
- Close to the highway.

317 Hodgin St, High Point, NC 27262