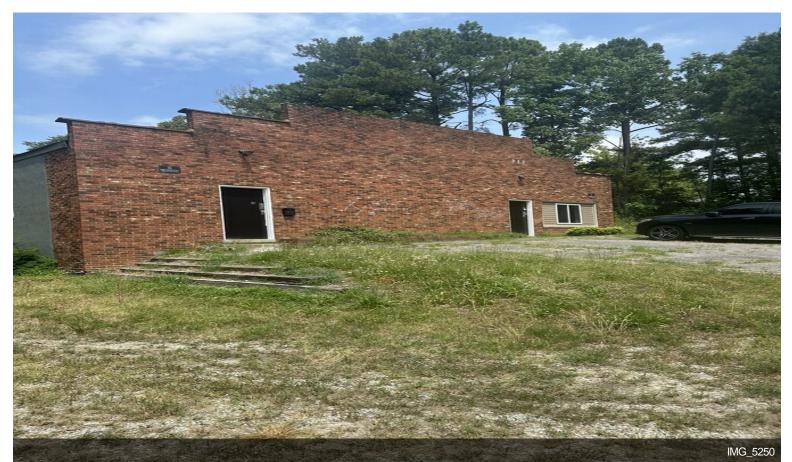

# 317 Hodgin St

\$450,000

This 6,954 SF property is located in a great location and is available for 450,000...

- Property use to be a Body shop.
- Close to the highway.

317 Hodgin St, High Point, NC 27262