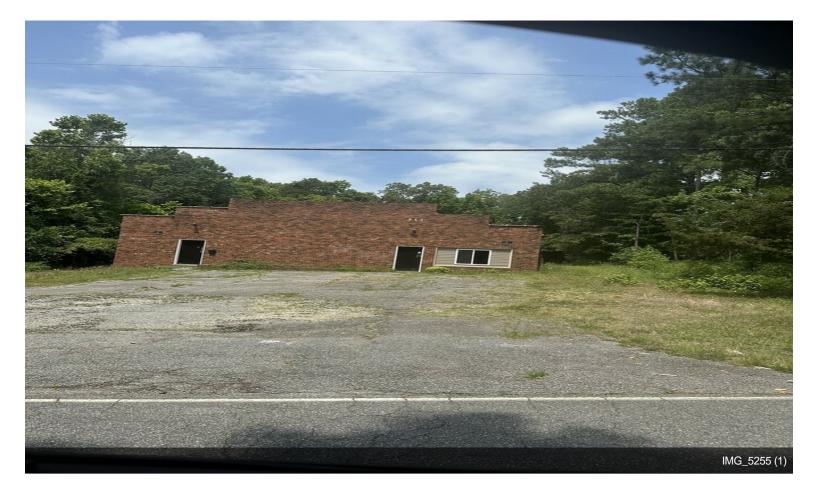

# 317 Hodgin St

\$450,000

This 6,954 SF property is located in a great location and is available for 450,000...

- Property use to be a Body shop.
- Close to the highway.

317 Hodgin St, High Point, NC 27262