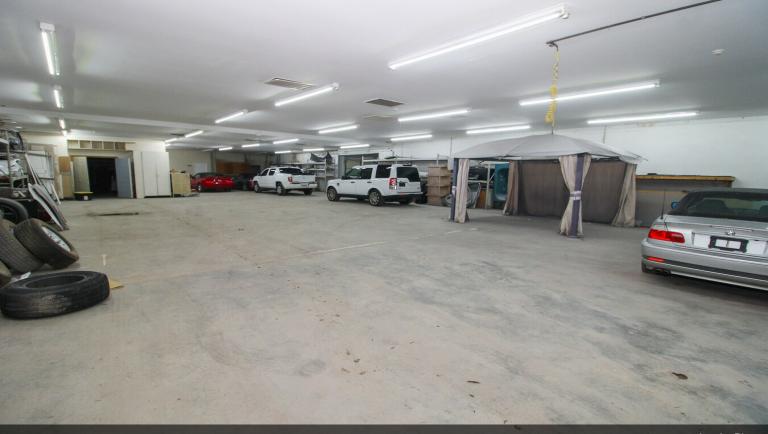

# 317 Hodgin St

\$450,000

This 6,954 SF property is located in a great location and is available for 450,000...

- Property use to be a Body shop.
- Close to the highway.

317 Hodgin St, High Point, NC 27262