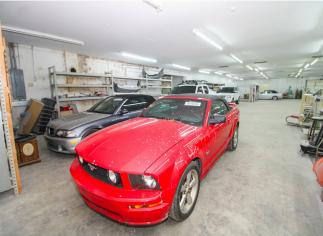

# 317 Hodgin St

\$450,000

This 6,954 SF property is located in a great location and is available for 450,000...

- Property use to be a Body shop.
- Close to the highway.

317 Hodgin St, High Point, NC 27262