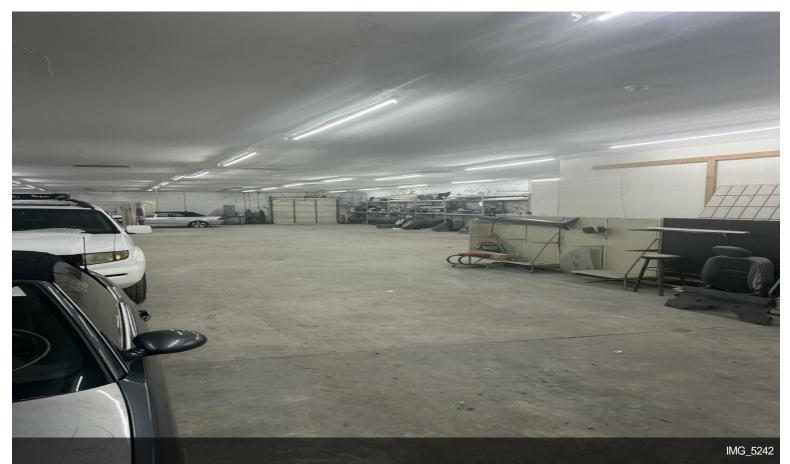

# 317 Hodgin St

\$450,000

This 6,954 SF property is located in a great location and is available for 450,000...

- Property use to be a Body shop.
- Close to the highway.

317 Hodgin St, High Point, NC 27262