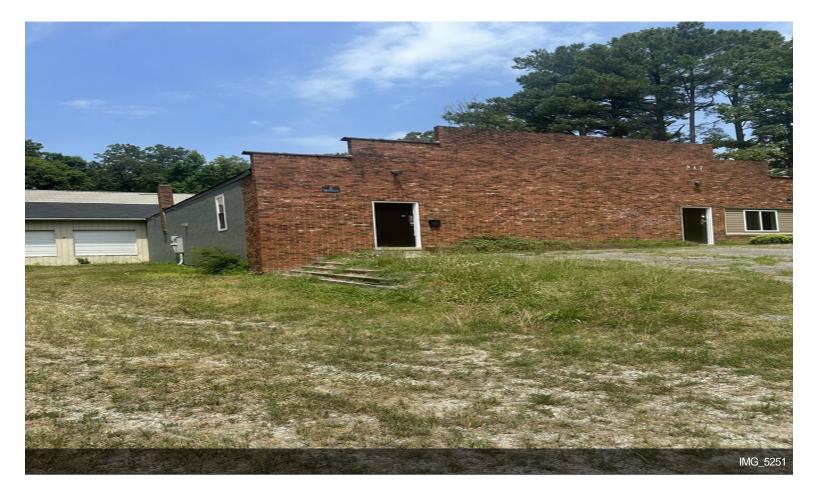

# 317 Hodgin St

\$450,000

This 6,954 SF property is located in a great location and is available for 450,000...

- Property use to be a Body shop.
- Close to the highway.

317 Hodgin St, High Point, NC 27262