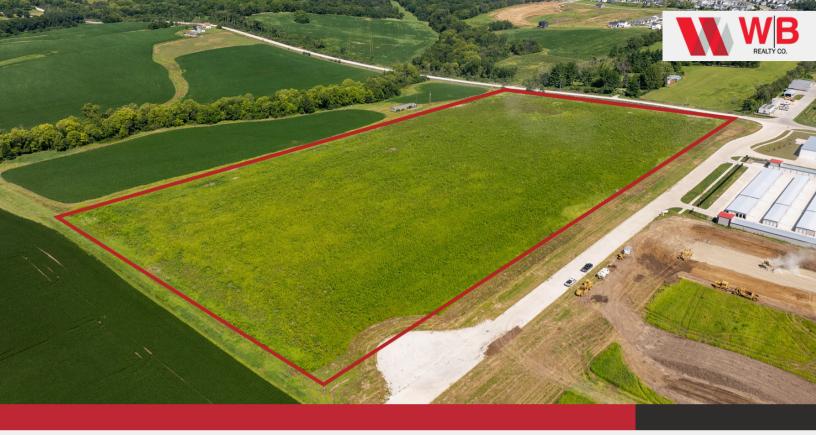

## 300 Delaware St, Norwalk, Iowa

Welcome to Dunn Industrial Park, your premier industrial destination located in Norwalk, Iowa! Our prime location near Hwy 28 provides easy access to major transportation routes. Our site allows for convenient outdoor storage options, and with our shovel-ready facilities, your business can be up and running in no time.

## **DUNN** INDUSTRIAL PARK

- Build-to-Suit Lease Rates Negotiable
  Norwalk Industrial Graduated Tax
- Sale Price \$5.00 PSF
- Will subdivide, minimum 2 AC Lots
- Shovel Ready
- Regional Detention
- Zoned M-1 General Industrial
- Outdoor Storage Allowed