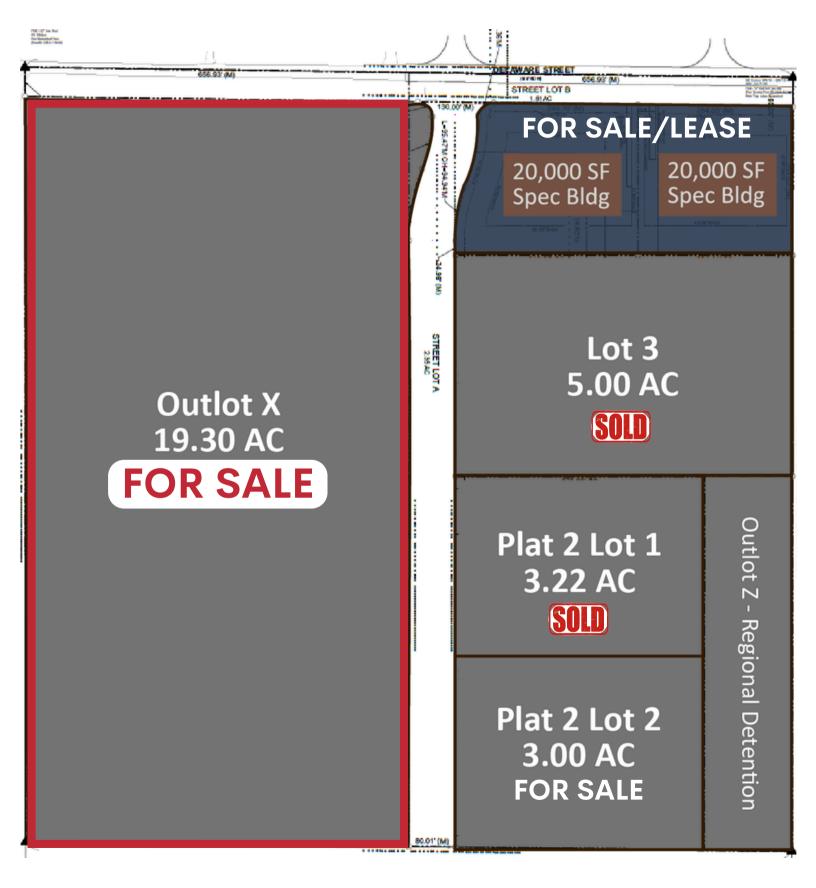

## **DUNN** INDUSTRIAL PARK

- Build-to-Suit Lease Rates Negotiable
  Norwalk Industrial Graduated Tax
- Sale Price \$5.00 PSF
- Will subdivide, minimum 2 AC Lots
- Shovel Ready
- Regional Detention
- Zoned M-1 General Industrial
- Outdoor Storage Allowed