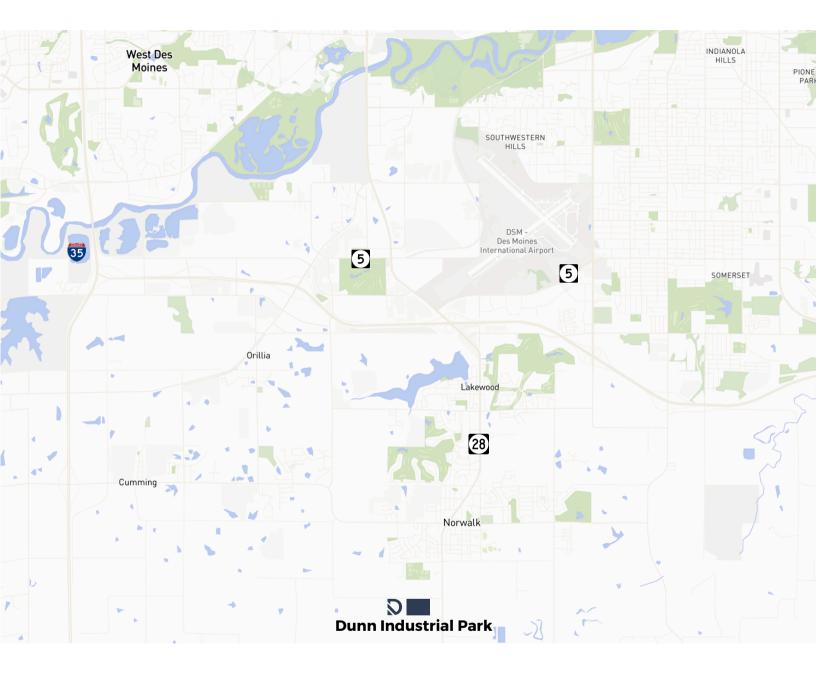

## 300 Delaware St, Norwalk, Iowa

Welcome to Dunn Industrial Park, your premier industrial destination located in Norwalk, Iowa! Our prime location near Hwy 28 provides easy access to major transportation routes. Our site allows for convenient outdoor storage options, and with our shovel-ready facilities, your business can be up and running in no time.

- Norwalk Industrial Graduated Tax Abatement - 75/60/45/30/15
- Just off Hwy 28
- 4 Miles North to Hwy 5
- 6 Miles West to Interstate 35
- Future Norwalk Comp Plan shows connectivity to New I-35 Interchange