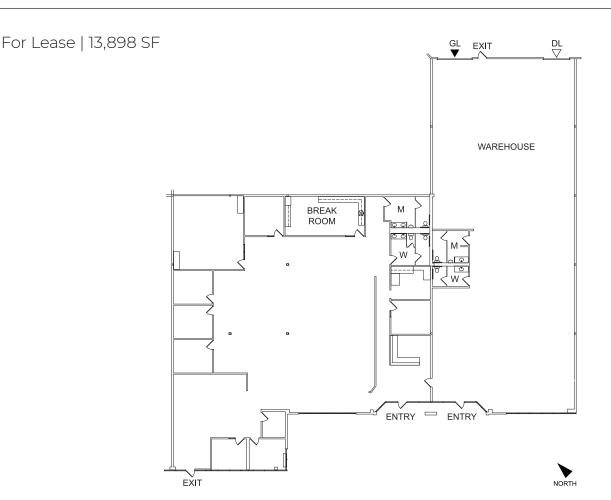

### **PREMISES HIGHLIGHTS**

- · ±13,898 SF Warehouse/Flex Space
- · ±60% Office
- ±18'-19' Clear Height
- · 1 Dock-High Door
- · 1 Grade Level Door
- · ±300 Amps @ 480/277 Volts Power\*\*
- · Multiple Private Offices
- · 2 Conference Rooms
- · Large Break Room
- · Landlord Open to Tenant Improvements
- \* Must be leased by 12/31/2024
- \*\* Subject to verification