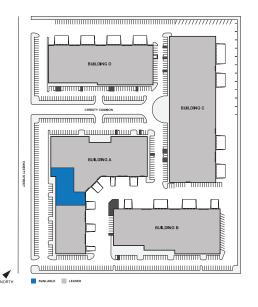

### **PREMISES HIGHLIGHTS**

- · ±13,898 SF Warehouse/Flex Space
- · ±60% Office
- ±18'-19' Clear Height
- · 1 Dock-High Door
- · 1 Grade Level Door
- · ±300 Amps @ 480/277 Volts Power\*\*
- · Multiple Private Offices
- · 2 Conference Rooms
- · Large Break Room
- · Landlord Open to Tenant Improvements
- \* Must be leased by 12/31/2024
- \*\* Subject to verification

## **LOCATION**

Easy access to Interstate 880 and Highway 84/ Dumbarton Bridge. Walking distance to the Pacific Commons Shopping Center (retail, restaurants & other amenities).