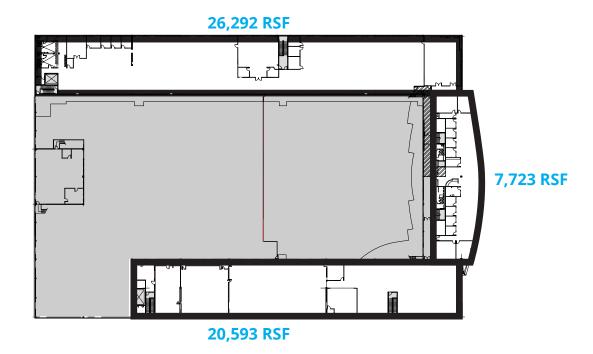

# FOR LEASE · BUILDING 242 · 2nd FLOOR

54,608 SF • 5411 Luce Avenue, McClellan

- Jason Klier Jennifer Lewis
- Office: 916 965-7100
- Email: Leasing@McClellanPark.com

## FOR LEASE · BUILDING 242 · 2nd FLOOR

54,608 SF • 5411 Luce Avenue, McClellan

#### Suites from 2,000 SF

- Prominent location inside the McClellan Conference Center
- Tenant improvements to suit
- Monument signage opportunity
- ✓ Fiber ready
- Building signage opportunity
- Ample parking: 4:1,000 SF
- Beach Hut Deli on premises