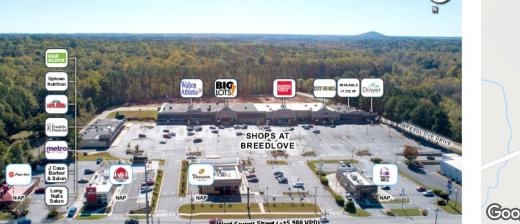

# SHOPS OF BREEDLOVE

1211 W Spring Street, Monroe, GA 30655

#### **PROPERTY OVERVIEW**

High traffic, multi tenant shopping center with national tenant exposure. This 2400 SF suite sits adjacent to tenants such as Big Lots, City Trends, Harbor Freight, T-Mobile/.Sprint and more! Servicing all of Walton County and the thriving city of Monroe, this center offers an excellent opportunity for exposure and expansion to a fast growing suburb of Atlanta!

## **PROPERTY HIGHLIGHTS**

• Local, Regional and National tenants! High value trade area. Shopping center has been servicing the region since 1975.