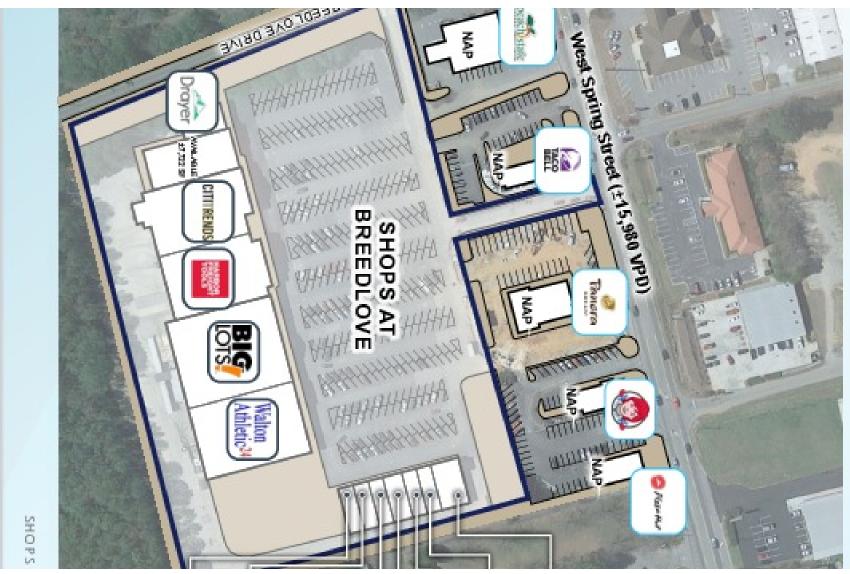

#### **PROPERTY OVERVIEW**

High traffic, multi tenant shopping center with national tenant exposure. This 2400 SF suite sits adjacent to tenants such as Big Lots, City Trends, Harbor Freight, T-Mobile/.Sprint and more! Servicing all of Walton County and the thriving city of Monroe, this center offers an excellent opportunity for exposure and expansion to a fast growing suburb of Atlanta!

## **PROPERTY HIGHLIGHTS**

• Local, Regional and National tenants! High value trade area. Shopping center has been servicing the region since 1975.