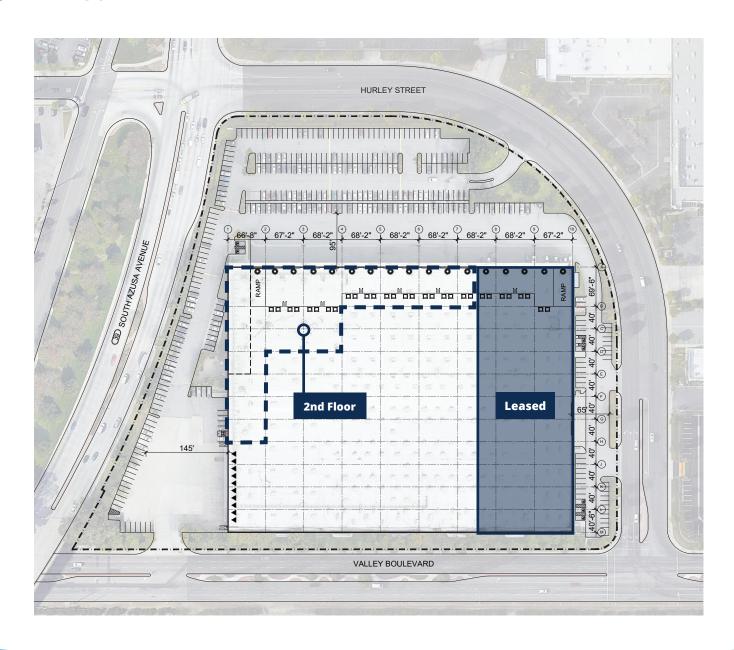

## Site Plan

27 Miles to Los Angeles International Airport

18 Miles to Ontario Airport

24 Miles to Port of Long Beach

25 Miles to Port of Los Angeles

0.8 Miles to 60 freeway

5 Miles to 57 freeway

5 Miles to 10 freeway

7 Miles to 605 freeway