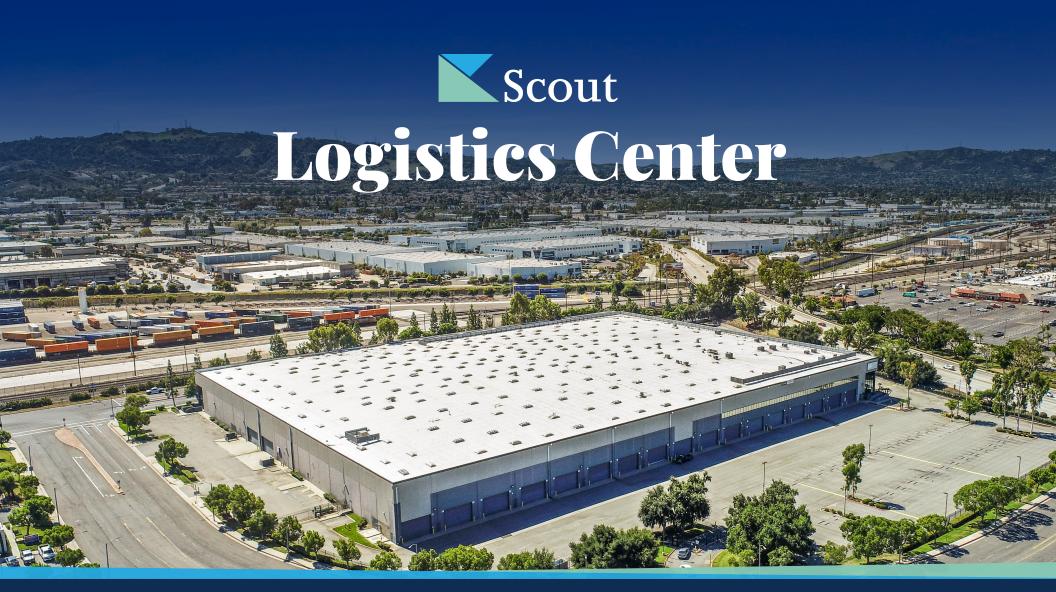

### ±258,256 SF Building

Direct Access to 60 Freeway Azusa Avenue

32 Dock Doors (22 Interior Truck Well Docks 10 Dock High Doors)

.60/3,000 GPM

7 Trailer Parking Stalls

1,000 Amp Available Upgradeable (3,000 Amp Total)

214 Auto Parking Stalls

267' Truck Court Depth

37' Minimum Clear Height

Large Secured Fenced and Paved Yard

**Logistics Center** 