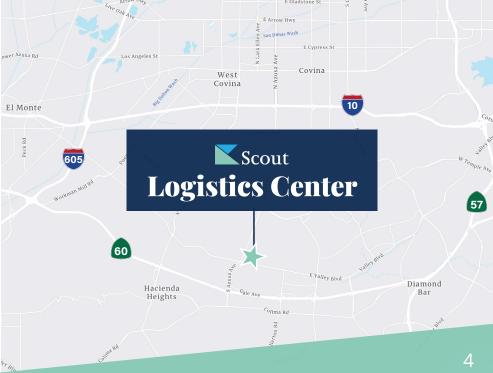

## Site Plan

27 Miles to Los Angeles International Airport

18 Miles to Ontario Airport

24 Miles to Port of Long Beach

25 Miles to Port of Los Angeles

0.8 Miles to 60 freeway

5 Miles to 57 freeway

5 Miles to 10 freeway

7 Miles to 605 freeway