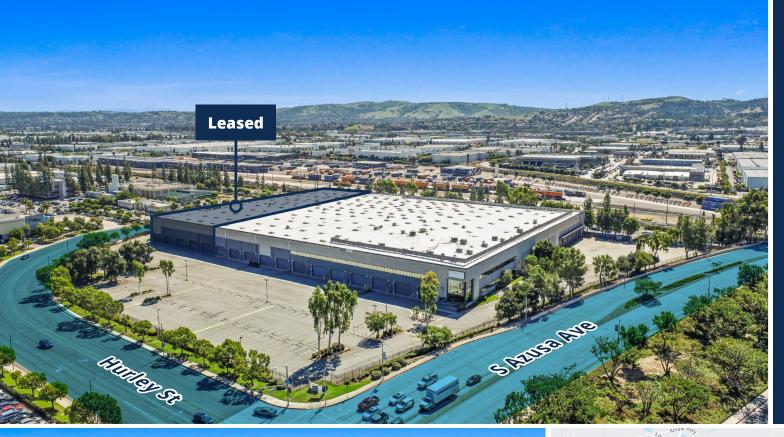

### ±258,256 SF Building

Direct Access to 60 Freeway Azusa Avenue

32 Dock Doors (22 Interior Truck Well Docks 10 Dock High Doors)

.60/3,000 GPM

7 Trailer Parking Stalls

1,000 Amp Available Upgradeable (3,000 Amp Total)

214 Auto Parking Stalls

267' Truck Court Depth

37' Minimum Clear Height

Large Secured Fenced and Paved Yard

**Logistics Center** 