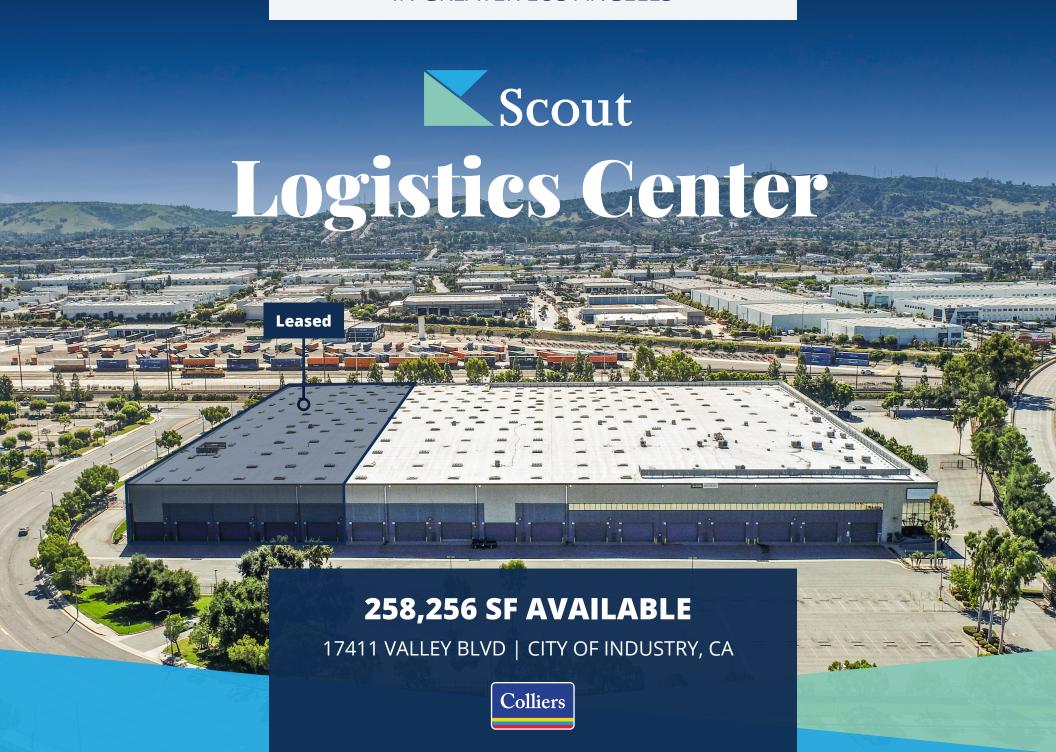

### PREMIER INDUSTRIAL AVAILABILITY

IN GREATER LOS ANGELES

### ±258,256 SF Building

Direct Access to 60 Freeway Azusa Avenue

32 Dock Doors (22 Interior Truck Well Docks 10 Dock High Doors)

.60/3,000 GPM

7 Trailer Parking Stalls

1,000 Amp Available Upgradeable (3,000 Amp Total)

214 Auto Parking Stalls

267' Truck Court Depth

37' Minimum Clear Height

Large Secured Fenced and Paved Yard

**Logistics Center** 