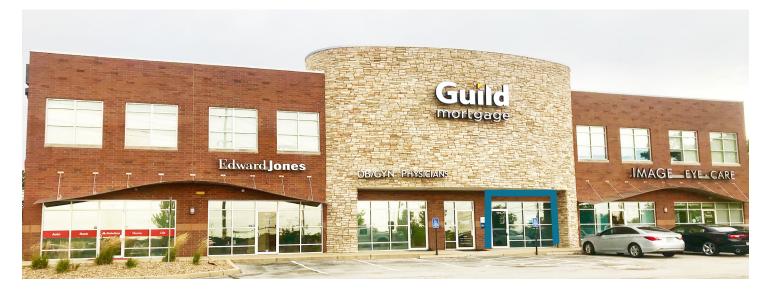

## **FEATURES:**

- PRISTINE BRICK OFFICE
- MAIN LEVEL SPACES NNN: -SUITE 104: 1,480 SF
- 2ND FLOOR SPACE -3,992 SF OFFICE SPACE AVAILABLE
- FIBER ON SECOND FLOOR. ELEVATOR LEADS TO LOVELY OFFICE BUILD OUT INCLUDING KITCHEN, CONFERENCE ROOMS, & RECEPTION.
- OPEN AREAS AND PRIVATE OFFICES LINE WINDOW LINES.
- 75+ SPACE PARKING LOT WITH EXCELLENT SIGNAGE ALONG HWY 94 IN ST. CHARLES COUNTY.
- EXCELLENT VISIBILITY FROM HWY 94 WITH OVER 40,000 VPD.
- QUICK ACCESS TO MID RIVERS MALL DRIVE, HWY 94, HWY 364 & HWY 44.
- BUILDING SIGNAGE AVAILABLE

### **Street Level Retail Tenants:**

SUITE 101 - Dr. Bryan Beiter & Dr. Laura Stephenson

SUITE 102 - Edward Jones

SUITE 103 - 1,654 SF - EPIPHANY DERMATOLOGY

SUITE 104 - 1,480 SF - AVAILABLE

SUITE 105 - Image Eye Care

### 2nd Floor Office Tenants:

SUITE 200 A - 3,992 SF - AVAILABLE

SUITE 200 B - 4,544 SF - Guild Mortgage