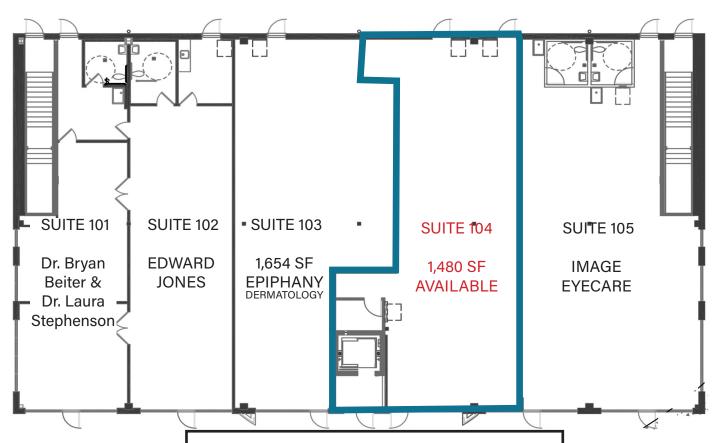

## 1ST FLOOR RETAIL SUITE

### **Street Level Retail Tenants:**

SUITE 101 - Dr. Bryan Beiter & Dr. Laura Stephenson

SUITE 102 - Edward Jones

SUITE 103 - 1,654 SF - EPIPHANY DERMATOLOGY

SUITE 104 - 1,480 SF - AVAILABLE

SUITE 105 - Image Eye Care