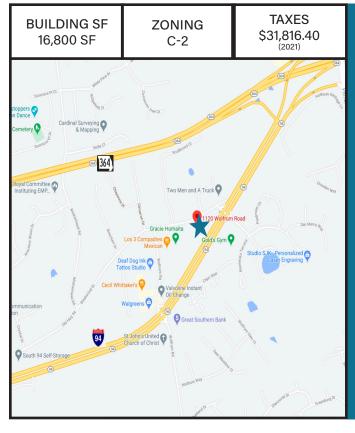

## **FEATURES:**

- PRISTINE BRICK OFFICE
- MAIN LEVEL SPACES NNN: -SUITE 104: 1,480 SF
- 2ND FLOOR SPACE -3,992 SF OFFICE SPACE AVAILABLE
- FIBER ON SECOND FLOOR. ELEVATOR LEADS TO LOVELY OFFICE BUILD OUT INCLUDING KITCHEN, CONFERENCE ROOMS, & RECEPTION.
- OPEN AREAS AND PRIVATE OFFICES LINE WINDOW LINES.
- 75+ SPACE PARKING LOT WITH EXCELLENT SIGNAGE ALONG HWY 94 IN ST. CHARLES COUNTY.
- EXCELLENT VISIBILITY FROM HWY 94 WITH OVER 40,000 VPD.
- QUICK ACCESS TO MID RIVERS MALL DRIVE, HWY 94, HWY 364 & HWY 44.
- BUILDING SIGNAGE AVAILABLE