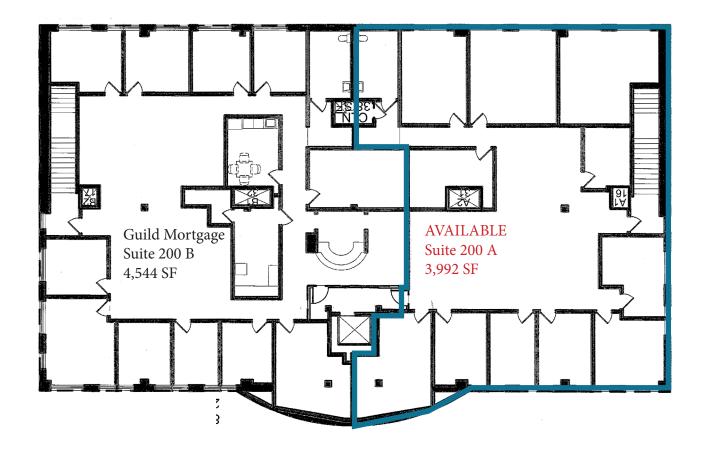

# 2ND FLOOR OFFICE SUITE

CONTACT: Patricia McKelvey • 636.448.1294 pmckelvey@mckelveyproperties.com

### 2nd Floor Office Tenants:

SUITE 200 A - 3,992 SF - AVAILABLE

SUITE 200 B - 4,544 SF - Guild Mortgage