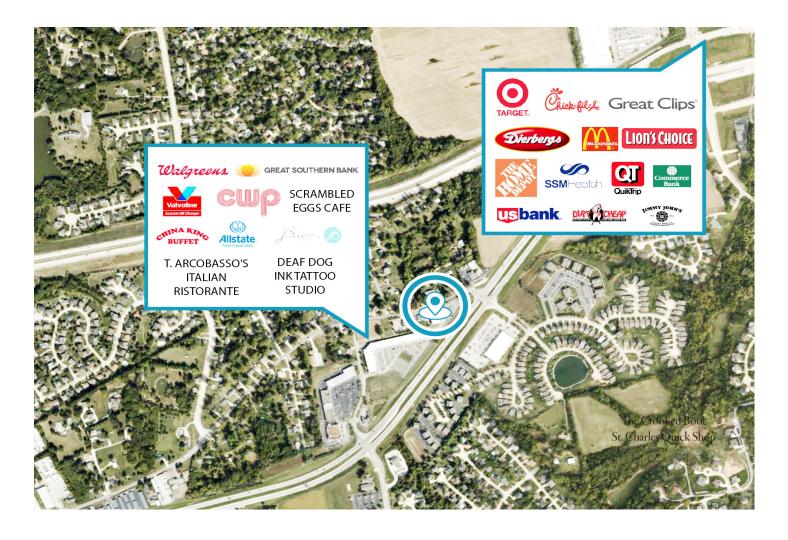

## **FEATURES:**

- PRISTINE BRICK OFFICE
- MAIN LEVEL SPACES NNN: -SUITE 104: 1,480 SF
- 2ND FLOOR SPACE -3,992 SF OFFICE SPACE AVAILABLE
- FIBER ON SECOND FLOOR. ELEVATOR LEADS TO LOVELY OFFICE BUILD OUT INCLUDING KITCHEN, CONFERENCE ROOMS, & RECEPTION.
- OPEN AREAS AND PRIVATE OFFICES LINE WINDOW LINES.
- 75+ SPACE PARKING LOT WITH EXCELLENT SIGNAGE ALONG HWY 94 IN ST. CHARLES COUNTY.
- EXCELLENT VISIBILITY FROM HWY 94 WITH OVER 40,000 VPD.
- QUICK ACCESS TO MID RIVERS MALL DRIVE, HWY 94, HWY 364 & HWY 44.
- BUILDING SIGNAGE AVAILABLE