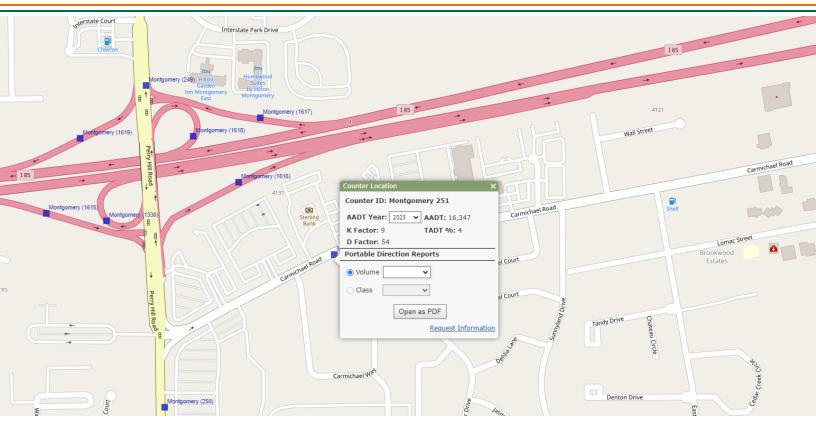

## **ZONING & TRAFFIC DATA**

#### **PROPERTY HIGHLIGHTS**

- 14 Offices
- 4 Bathrooms
- 2 reception areas
- 1 waiting room
- ALDOT 2022 Carmichael Rd. 16,347 daily

ED FLEMING defleming7@gmail.com

334.652.2121

\*All information is from sources deemed reliable, but no warranty is made as to the accuracy thereof and same is submitted subject to errors, omissions, change of price, or other conditions, such as prior sales or withdrawal without notice by Hodges Commercial Real Estate. Inc. or the Owner.