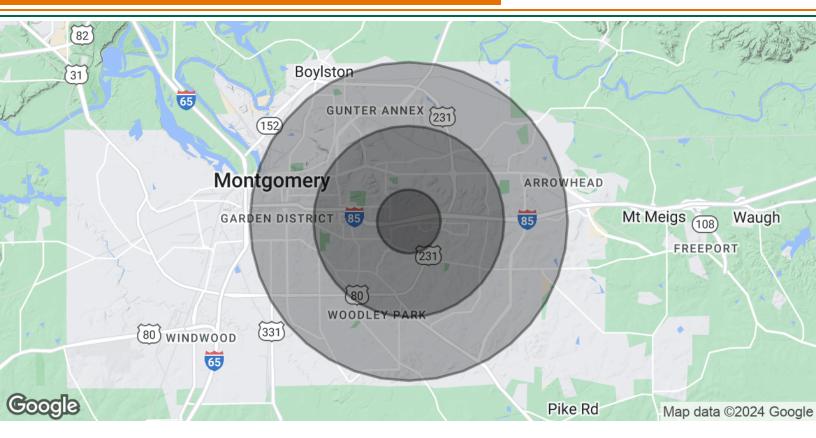

### **DEMOGRAPHICS MAP & REPORT**

| POPULATION           | 1 MILE | 3 MILES | 5 MILES |
|----------------------|--------|---------|---------|
| Total Population     | 6,784  | 74,407  | 159,280 |
| Average Age          | 40     | 39      | 39      |
| Average Age (Male)   | 38     | 38      | 38      |
| Average Age (Female) | 42     | 41      | 41      |

| HOUSEHOLDS & INCOME | 1 MILE    | 3 MILES   | 5 MILES   |
|---------------------|-----------|-----------|-----------|
| Total Households    | 3,191     | 32,827    | 67,271    |
| # of Persons per HH | 2.1       | 2.3       | 2.4       |
| Average HH Income   | \$81,112  | \$70,269  | \$71,506  |
| Average House Value | \$230,895 | \$199,881 | \$201,508 |