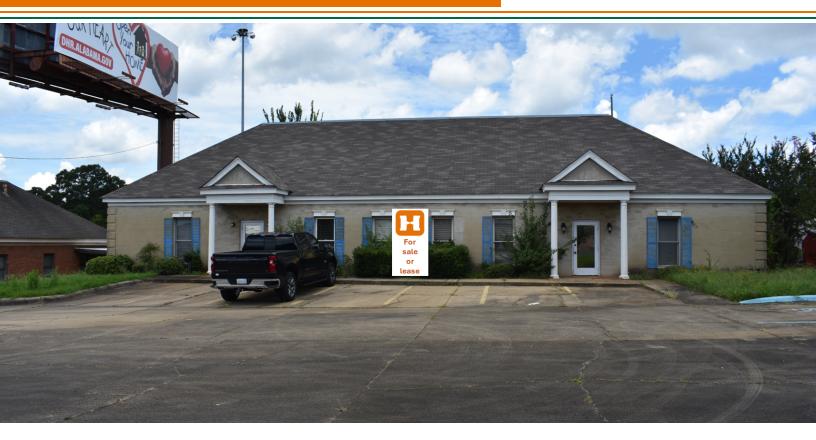

### 5,000 +/- SF OFFICE, 14 OFFICES | OFFICE BUILDING FOR SALE 4111 WALL ST. MONTGOEMRY, AL

### **PROPERTY OVERVIEW**

Introducing an exceptional opportunity for office building investment in Montgomery. This impressive property features a spacious 5,012 square foot building, comprising 104 units with a construction date of 1991, ensuring modern utility and efficiency. Boasting a B-2 zoning designation, the property is primed for a range of commercial uses. Situated in a prime Montgomery location, this versatile building presents a lucrative investment with a high potential for a variety of office-related ventures. Whether seeking a flagship office space or a lucrative addition to a growing portfolio, this property offers the ideal blend of size, quality, and versatility for the discerning investor. For more information contact Mickey Phillips at 334-312-1100 or Ed Fleming at 334-652-2121.

#### **PROPERTY HIGHLIGHTS**

- 14 Offices
- 4 Bathrooms
- 2 reception areas
- 1 waiting room
- ALDOT 2022 Carmichael Rd. 16,347 daily

ED FLEMING defleming7@gmail.com

334.652.2121

\*All information is from sources deemed reliable, but no warranty is made as to the accuracy thereof and same is submitted subject to errors, omissions, change of price, or other conditions, such as prior sales or withdrawal without notice by Hodges Commercial Real Estate. Inc. or the Owner.