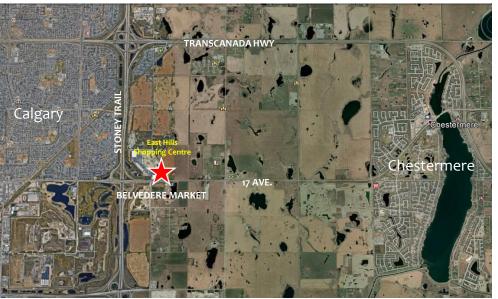

## **PROPERTY FEATURES**

- Located at the entrance of Belvedere residential community with multiple entry points,
- Access to the site is quick and easy via Stoney Trail and 17<sup>th</sup> Ave with a controlled lighted intersection,
- Belvedere is a diverse and well-connected community with a new Calgary Transit MAX line coming soon and easy access to the airport, ring road and major highways,
- The site will service the Belvedere Community as well as the rapidly expanding Calgary Chestermere connection,
- The Site is east of the 880,000sf East Hills Shopping Centre with potential customer draw to the Site by anchors such as Costco, Walmart, Cineplex, Marshalls, Petsmart, Michaels and Staples.
- Traffic volume of 32,000 VPD on 17<sup>th</sup> Ave and 73,000 VPD on Stoney Tr.