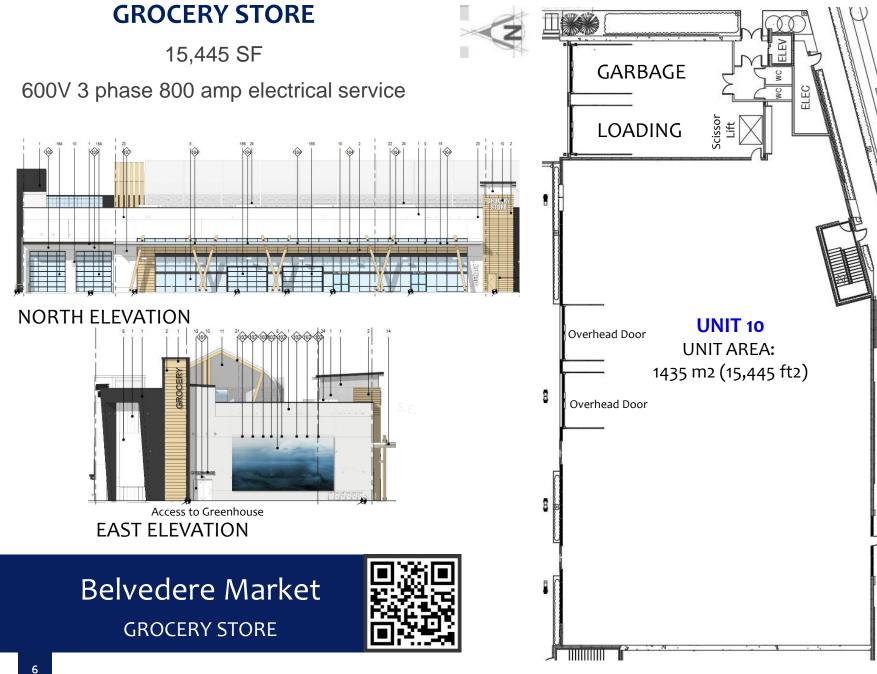

## **Belvedere Market**

## GREENHOUSE SPACE & GROCERY STORE

Belvedere Market is a fully serviced 3.78 acre site with approved C-C2 land-use designation.

## belvederemarket.ca

Complex with boutiques & shops and medical as well as diverse eateries