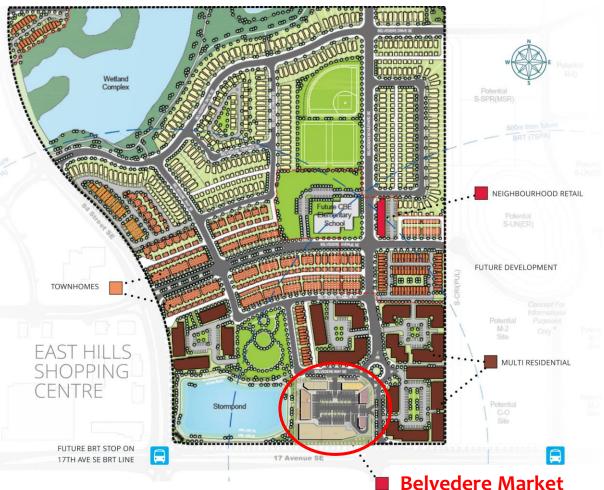

## **Belvedere Market**

## **PROPERTY FEATURES**

- Located at the entrance of Belvedere residential community with multiple entry points,
- Access to the site is quick and easy via Stoney Trail and 17<sup>th</sup> Ave with a controlled lighted intersection,
- Belvedere is a diverse and well-connected community with a new Calgary Transit MAX line coming soon and easy access to the airport, ring road and major highways,
- The site will service the Belvedere Community as well as the rapidly expanding Calgary Chestermere connection,
- The Site is east of the 880,000sf East Hills Shopping Centre with potential customer draw to the Site by anchors such as Costco, Walmart, Cineplex, Marshalls, Petsmart, Michaels and Staples.
- Traffic volume of 32,000 VPD on 17<sup>th</sup> Ave and 73,000 VPD on Stoney Tr.