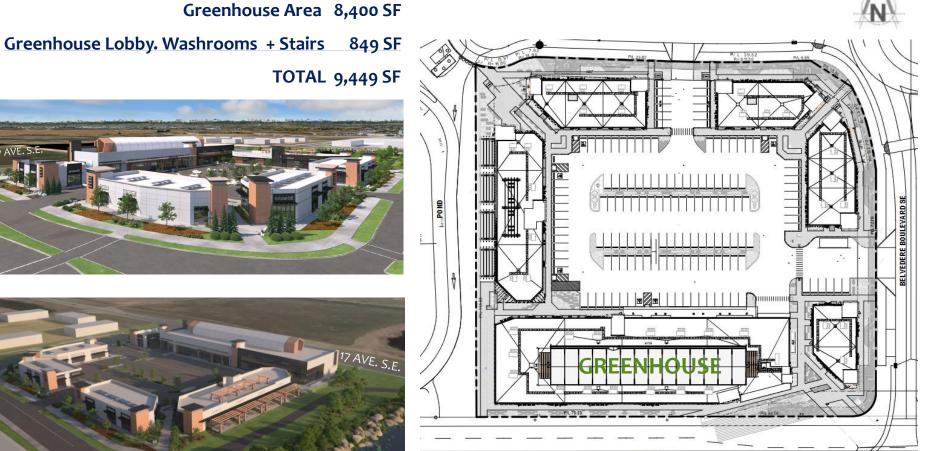

## **GREENHOUSE STRUCTURE** - OPTION TO PURCHASE

Belvedere Market GREENHOUSE

**17TH AVENUE SE** 

West Elevation

## South Elevation

(Adjacent to 17<sup>th</sup> Ave. S.E)