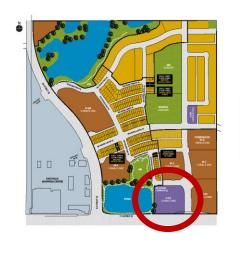

## **PROPERTY FEATURES**

- Located at the entrance of Belvedere residential community with multiple entry points,
- Access to the site is quick and easy via Stoney Trail and 17<sup>th</sup> Ave with a controlled lighted intersection,
- Belvedere is a diverse and well-connected community with a new Calgary Transit MAX line coming soon and easy access to the airport, ring road and major highways,
- The site will service the Belvedere Community as well as the rapidly expanding Calgary Chestermere connection,
- The Site is east of the 880,000sf East Hills Shopping Centre with potential customer draw to the Site by anchors such as Costco, Walmart, Cineplex, Marshalls, Petsmart, Michaels and Staples.
- Traffic volume of 32,000 VPD on 17<sup>th</sup> Ave and 73,000 VPD on Stoney Tr.

## belvederemarket.ca

Complex with boutiques & shops and medical as well as diverse eateries