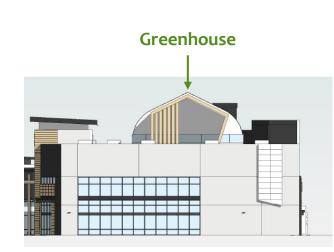

#### Site Characteristics

- Ample surface parking stalls
- Free standing building purchase opportunity
- Commercial Retail Units from 899 sf
- Daycare opportunity
- Medical opportunities
- Second floor mezzanine opportunities
- Restaurant / Pub opportunity with rooftop patio
- Greenhouse above Building One
- 647 Multi-Family Residential Units adjacent to Belvedere Market

## **GREENHOUSE STRUCTURE** - OPTION TO PURCHASE

Belvedere Market GREENHOUSE

**17TH AVENUE SE** 

West Elevation