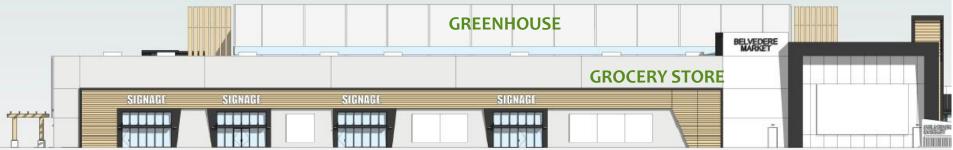

#### Site Characteristics

- Ample surface parking stalls
- Free standing building purchase opportunity
- Commercial Retail Units from 899 sf
- Daycare opportunity
- Medical opportunities
- Second floor mezzanine opportunities
- Restaurant / Pub opportunity with rooftop patio
- Greenhouse above Building One
- 647 Multi-Family Residential Units adjacent to Belvedere Market

# Belvedere Market

**Building Section – View North** 

Belvedere Market GREENHOUSE/GROCERY STORE

DEVELOPMENT CORP

www.trifectadev.ca

info@trifectadev.ca