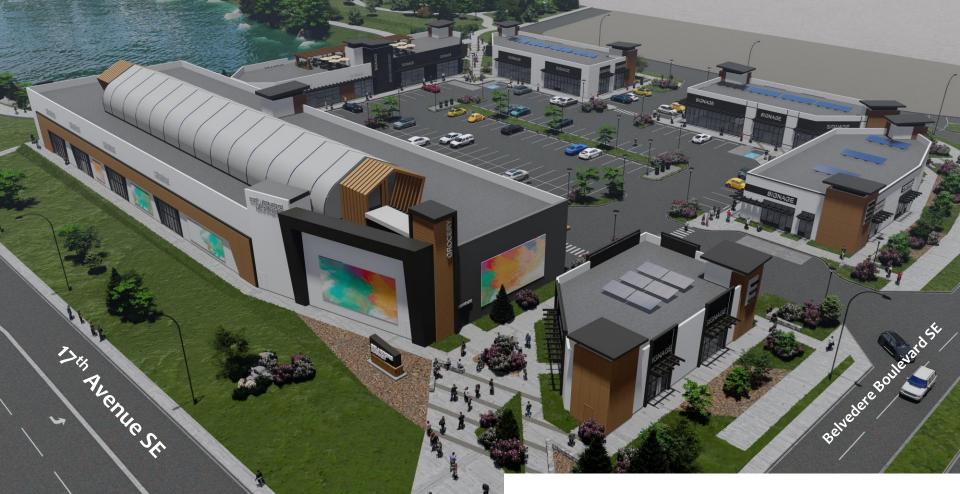

## **Belvedere Market**

## GREENHOUSE SPACE & GROCERY STORE

Belvedere Market is a fully serviced 3.78 acre site with approved C-C2 land-use designation.

#### Site Characteristics

- Ample surface parking stalls
- Free standing building purchase opportunity
- Commercial Retail Units from 899 sf
- Daycare opportunity
- Medical opportunities
- Second floor mezzanine opportunities
- Restaurant / Pub opportunity with rooftop patio
- Greenhouse above Building One
- 647 Multi-Family Residential Units adjacent to Belvedere Market

## **GREENHOUSE STRUCTURE** - OPTION TO PURCHASE

Belvedere Market GREENHOUSE

**17TH AVENUE SE** 

West Elevation