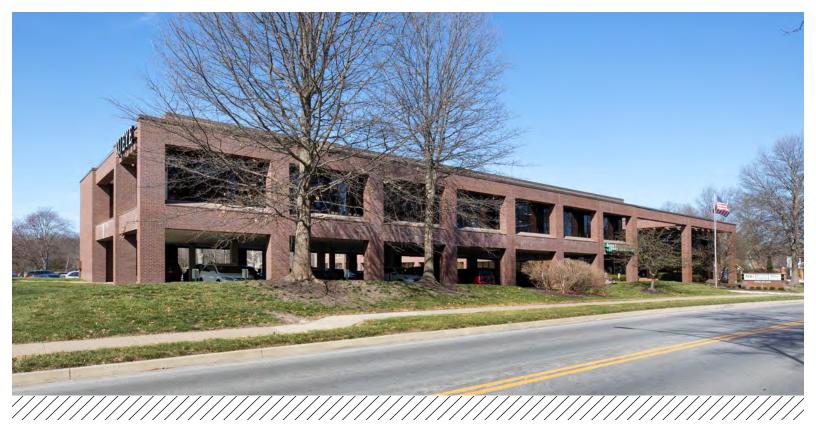

# Office Space for Sublease

7400 STATE LINE ROAD PRAIRIE VILLAGE, KANSAS

## **Property Highlights**

- Excellent sublease opportunity in Prairie Village
- 13,322 sf available
- Mix of private offices and open collaborative space
- Perfect fit for all types of professional office users
- Furniture is negotiable
- Sublease opportunity through 3/31/2025
- Contact for sublease rate