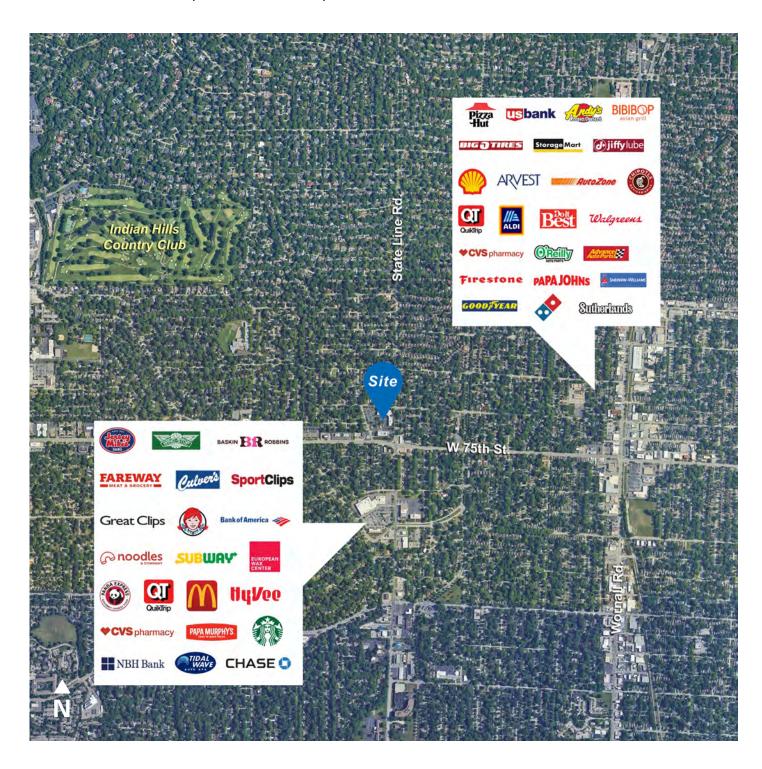

# Office Space for Sublease

7400 STATE LINE ROAD PRAIRIE VILLAGE, KANSAS

## **Property Highlights**

- Excellent sublease opportunity in Prairie Village
- 13,322 sf available
- Mix of private offices and open collaborative space
- Perfect fit for all types of professional office users
- Furniture is negotiable
- Sublease opportunity through 3/31/2025
- Contact for sublease rate

For information, please contact:

Nick Suarez, SIOR, CCIM

Executive Managing Director, Principal t 816-512-1012 nsuarez@nzimmer.com

1220 Washington Street, Suite 300 Kansas City, MO 64105













#### CONTACT

## Nick Suarez, SIOR, CCIM

Executive Managing Director, Principal t 816-512-1012 nsuarez@nzimmer.com





#### CONTACT

#### Nick Suarez, SIOR, CCIM

Executive Managing Director, Principal t 816-512-1012 nsuarez@nzimmer.com















## CONTACT

## Nick Suarez, SIOR, CCIM

Executive Managing Director, Principal t 816-512-1012 nsuarez@nzimmer.com



# Floor Plan



#### CONTACT

## Nick Suarez, SIOR, CCIM

Executive Managing Director, Principal t 816-512-1012 nsuarez@nzimmer.com