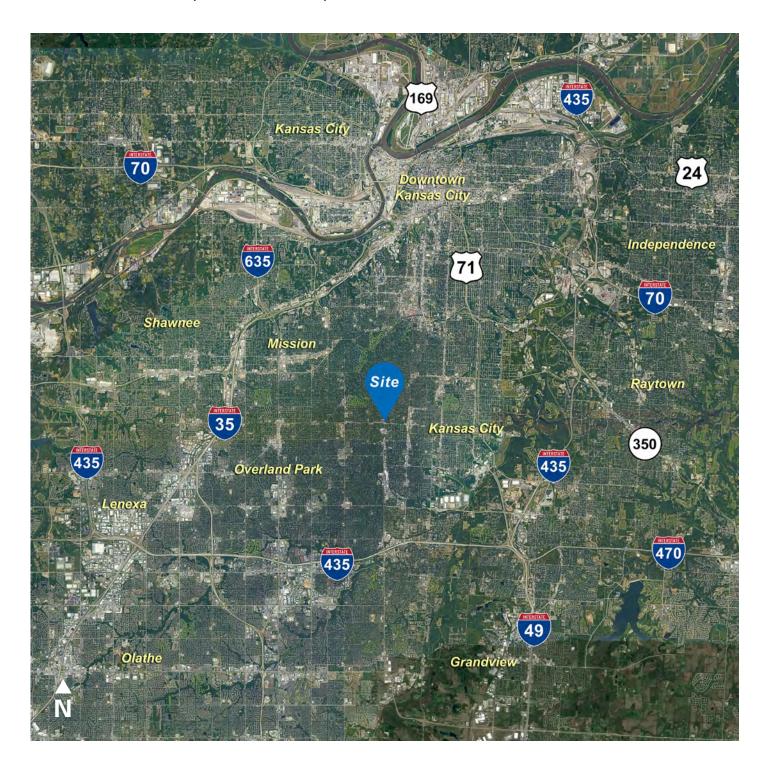

# Office Space for Sublease

7400 STATE LINE ROAD PRAIRIE VILLAGE, KANSAS

## **Property Highlights**

- Excellent sublease opportunity in Prairie Village
- 13,322 sf available
- Mix of private offices and open collaborative space
- Perfect fit for all types of professional office users
- Furniture is negotiable
- Sublease opportunity through 3/31/2025
- Contact for sublease rate

For information, please contact:

Nick Suarez, SIOR, CCIM

Executive Managing Director, Principal t 816-512-1012 nsuarez@nzimmer.com

1220 Washington Street, Suite 300 Kansas City, MO 64105













#### CONTACT

## Nick Suarez, SIOR, CCIM

Executive Managing Director, Principal t 816-512-1012 nsuarez@nzimmer.com





#### CONTACT

#### Nick Suarez, SIOR, CCIM

Executive Managing Director, Principal t 816-512-1012 nsuarez@nzimmer.com















## CONTACT

## Nick Suarez, SIOR, CCIM

Executive Managing Director, Principal t 816-512-1012 nsuarez@nzimmer.com



# Floor Plan



#### CONTACT

## Nick Suarez, SIOR, CCIM

Executive Managing Director, Principal t 816-512-1012 nsuarez@nzimmer.com