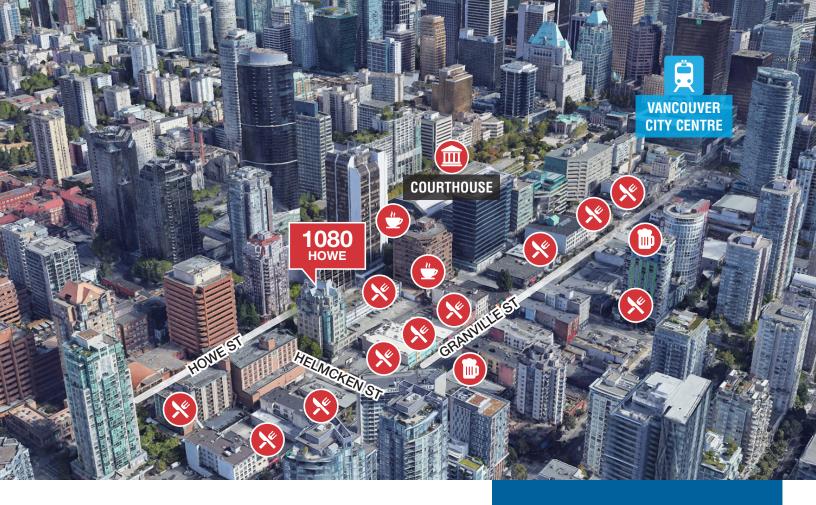

#### Amenities

- SkyTrain Stations: Vancouver City Centre, Granville, Burrard, Yaletown Roundhouse
- Area Amenities: Starbucks, Tim Hortons, Scotiabank Theatre, Marketplace IGA, Nesters, Le Crocodile, Staples, Holiday Inn, St. Paul's
- Building Amenities: Boardroom, gym, shower facilities, bike storage locker, common kitchen.

No warranty or representation, express or implied, is made as to the accuracy of the information contained herein, and the same is submitted subject to errors, omissions, change of price, rental or other conditions, prior sale, lease or financing, or withdrawal without notice, and of any special listing conditions imposed by our principals no warranties or representations are made as to the condition of the property or any hazards contained therein are any to be implied. Aerial image(s) courtesy of Google, Landsat/Copernicus