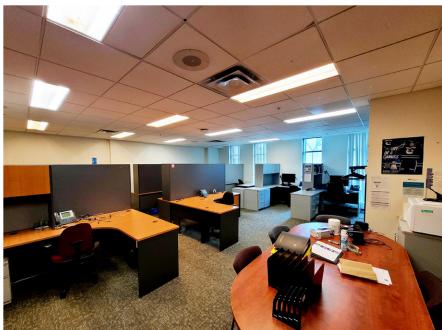

#### **Downtown Vancouver Executive Place Tower**

Opportunity to lease 6,987 SF of fully-improved, premier office space in the heart of downtown Vancouver. Centrally situated at Howe and Helmcken, this building is within close proximity to public transportation, trendy restaurants and is within walking distance to all points on the downtown peninsula.

## Highlights

- Fully-improved space
- Underground parking
- Gym, showers, kitchen and common boardroom
- Double glass door entry to the building
- Open area with lots of natural light