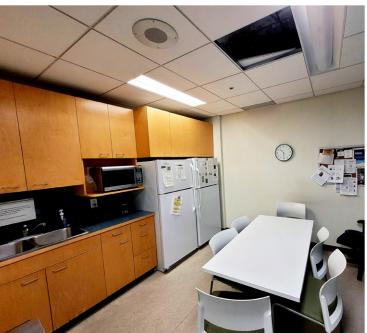

## Highlights

- Fully-improved space
- Underground parking
- Gym, showers, kitchen and common boardroom
- Double glass door entry to the building
- Open area with lots of natural light

#### Amenities

- SkyTrain Stations: Vancouver City Centre, Granville, Burrard, Yaletown Roundhouse
- Area Amenities: Starbucks, Tim Hortons, Scotiabank Theatre, Marketplace IGA, Nesters, Le Crocodile, Staples, Holiday Inn, St. Paul's
- Building Amenities: Boardroom, gym, shower facilities, bike storage locker, common kitchen.