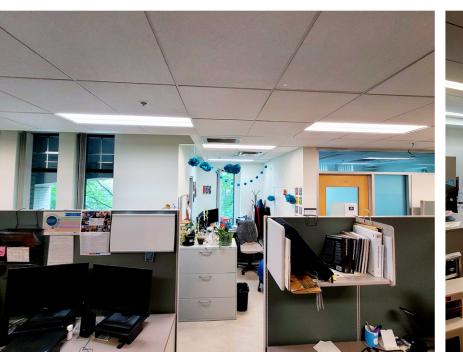

#### **Downtown Vancouver Executive Place Tower**

Opportunity to lease 6,987 SF of fully-improved, premier office space in the heart of downtown Vancouver. Centrally situated at Howe and Helmcken, this building is within close proximity to public transportation, trendy restaurants and is within walking distance to all points on the downtown peninsula.

## Highlights

- Fully-improved space
- Underground parking
- Gym, showers, kitchen and common boardroom
- Double glass door entry to the building
- Open area with lots of natural light