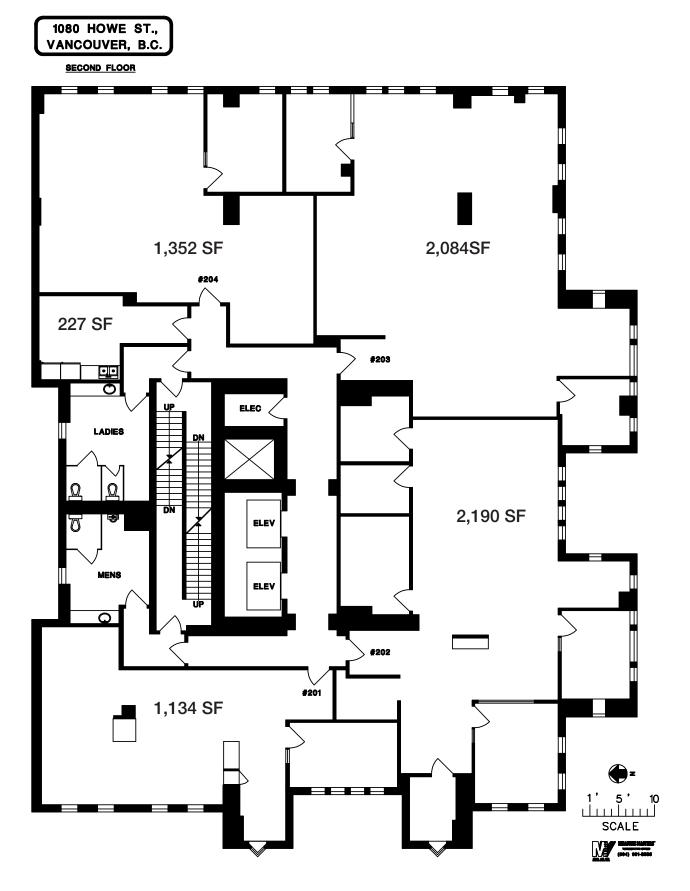

7 SF

Base Rent \$17.00/SF

Operating Cost and Taxes \$22.00/SF (2024 estimate)

**Parking** Excellent parking is available at market rates

Availability Immediate



1300 - 1075 W Georgia St, Vancouver, BC V6E 3C9 +1 604 683 7535 | naicommercial.ca

No warranty or representation, express or implied, is made as to the accuracy of the information contained herein, and the same is submitted subject to errors, omissions, change of price, rental or other conditions, prior sale, lease or financing, or withdrawal without notice, and of any special listing conditions imposed by our principals no warranties or representations are made as to the condition of the property or any hazards contained therein are any to be implied. Aerial image(s) courtesy of Google, Landsat/Copernicus

## Floor Plan





TOTAL RENTABLE AREA 6,987 SF