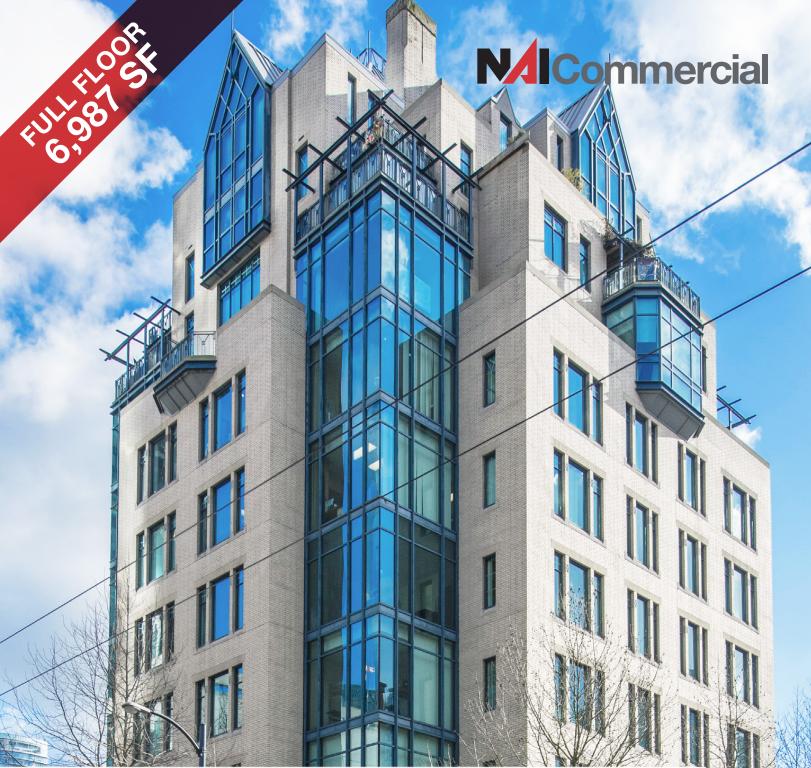

2<sup>nd</sup> Floor - 1080 Howe Street | Vancouver, BC

#### **Downtown Vancouver Executive Place Tower**

Opportunity to lease 6,987 SF of fully-improved, premier office space in the heart of downtown Vancouver. Centrally situated at Howe and Helmcken, this building is within close proximity to public transportation, trendy restaurants and is within walking distance to all points on the downtown peninsula.

#### **Property Details**

**Size** 6,987 SF

Base Rent \$17.00/SF

Operating Cost and Taxes \$22.00/SF (2024 estimate)

**Parking** Excellent parking is available at market rates

Availability Immediate

1300 - 1075 W Georgia St, Vancouver, BC V6E 3C9 +1 604 683 7535 | naicommercial.ca