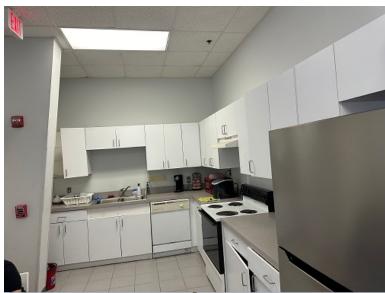

## 4539 36th St, Orlando, FL 32811

Building Size: 15,085 <u>+</u> SF Year Built: 1998

Suite 1:

 Suite Size:
 9,485 ± SF

 Office:
 2,605 ± SF

 Warehouse:
 6,880 ± SF

 Doors:
 (4) 12' x 12' Grade

 Ceiling Ht:
 15'-16.5'

 Power:
 3 Phase/400A/120V

Suite 2:

 Suite Size:
 5,600 ± SF

 Office:
 1,400 ± SF

 Warehouse:
 4,200 ± SF

 Doors:
 (2) 12' x 12' Grade

 Ceiling Ht:
 15'-16.5'

 Power:
 3 Phase/400A/120V