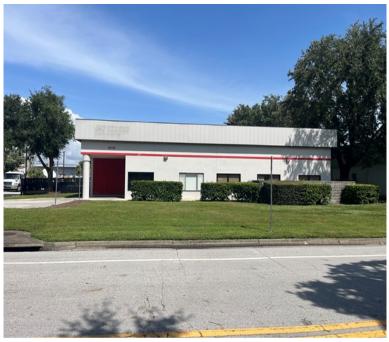

## 4539 36th St, Orlando, FL 32811

Building Size: 15,085 <u>+</u> SF Year Built: 1998

Suite 1:

 Suite Size:
 9,485 ± SF

 Office:
 2,605 ± SF

 Warehouse:
 6,880 ± SF

 Doors:
 (4) 12' x 12' Grade

 Ceiling Ht:
 15'-16.5'