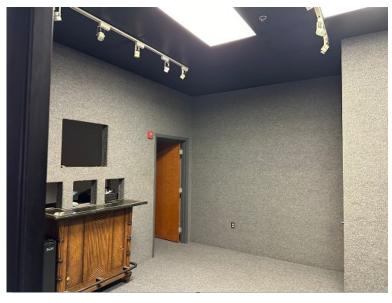

## 4539 36th St, Orlando, FL 32811

Building Size: 15,085 <u>+</u> SF Year Built: 1998

Suite 1:

 Suite Size:
 9,485 ± SF

 Office:
 2,605 ± SF

 Warehouse:
 6,880 ± SF

 Doors:
 (4) 12' x 12' Grade

 Ceiling Ht:
 15'-16.5'

 Power:
 3 Phase/400A/120V

Suite 2:

 Suite Size:
 5,600 ± SF

 Office:
 1,400 ± SF

 Warehouse:
 4,200 ± SF

 Doors:
 (2) 12' x 12' Grade

 Ceiling Ht:
 15'-16.5'

 Power:
 3 Phase/400A/120V