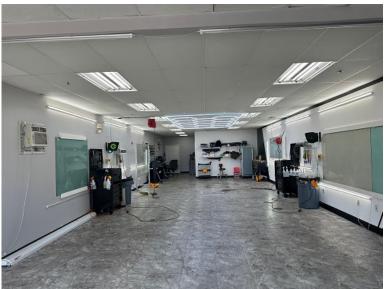

## 4539 36th St, Orlando, FL 32811

Building Size: 15,085 <u>+</u> SF Year Built: 1998

Suite 1:

 Suite Size:
 9,485 ± SF

 Office:
 2,605 ± SF

 Warehouse:
 6,880 ± SF

 Doors:
 (4) 12' x 12' Grade

 Ceiling Ht:
 15'-16.5'

 Power:
 3 Phase/400A/120V

Suite 2:

 Suite Size:
 5,600 ± SF

 Office:
 1,400 ± SF

 Warehouse:
 4,200 ± SF

 Doors:
 (2) 12' x 12' Grade

 Ceiling Ht:
 15'-16.5'

 Power:
 3 Phase/400A/120V