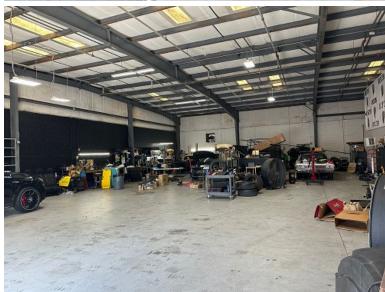

## 4539 36th St, Orlando, FL 32811

Building Size: 15,085 <u>+</u> SF Year Built: 1998

Suite 1:

 Suite Size:
 9,485 ± SF

 Office:
 2,605 ± SF

 Warehouse:
 6,880 ± SF

 Doors:
 (4) 12' x 12' Grade

 Ceiling Ht:
 15'-16.5'

 Power:
 3 Phase/400A/120V

Suite 2:

 Suite Size:
 5,600 ± SF

 Office:
 1,400 ± SF

 Warehouse:
 4,200 ± SF

 Doors:
 (2) 12' x 12' Grade

 Ceiling Ht:
 15'-16.5'

 Power:
 3 Phase/400A/120V