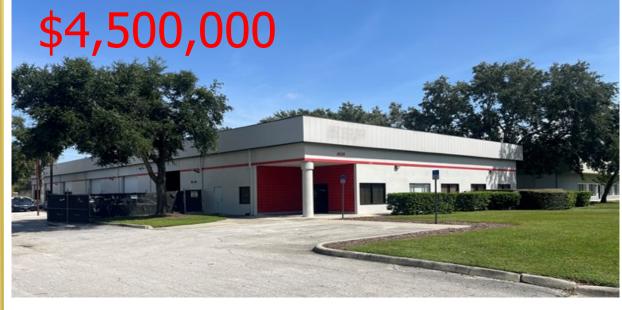

## ROR SALE

## 4539 36th St, Orlando, FL 32811

Building Size: 15,085 <u>+</u> SF Year Built: 1998

Suite 1:

 Suite Size:
 9,485 ± SF

 Office:
 2,605 ± SF

 Warehouse:
 6,880 ± SF

 Doors:
 (4) 12' x 12' Grade

 Ceiling Ht:
 15'-16.5'