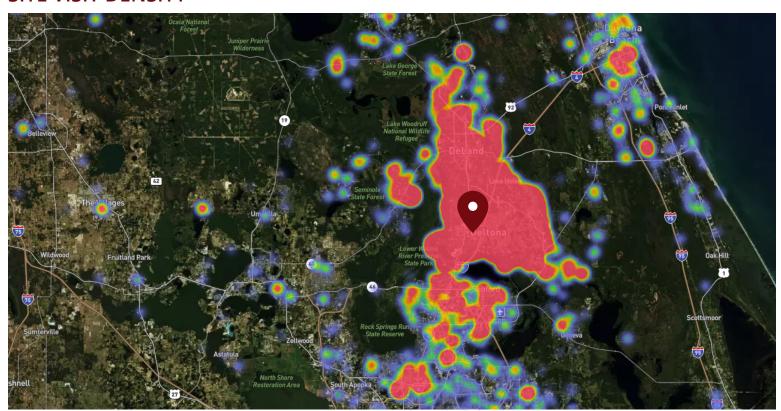

### SITE VISIT DENSITY

Red, orange, and yellow colors represent the location of 60% of site visitors

Data provided by Placer Labs Inc. (www.placer.ai)