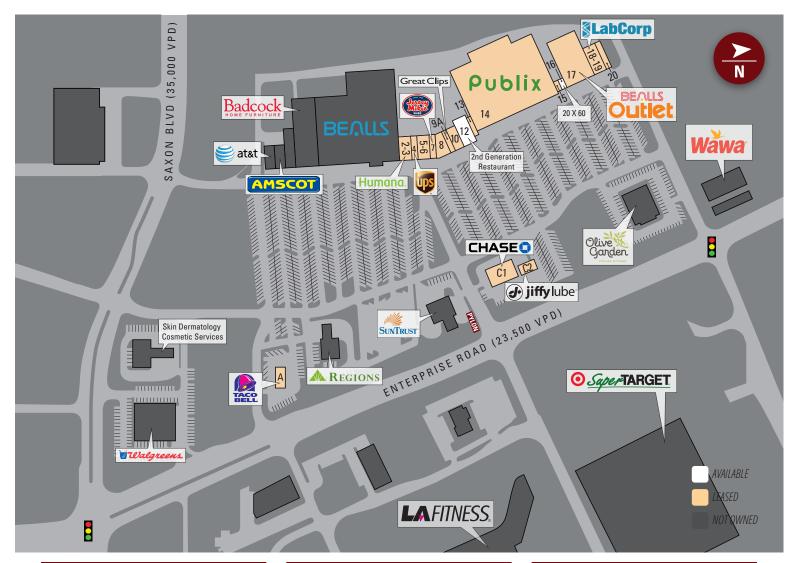

# Publix #0422 - Crown Centre Plaza

2556 Enterprise Road Orange City, FL 32763 Lat 28.914, Long -81.293

**FOR LEASE** 

1,200 - 3,200 SF AVAILABLE

### PROPERTY HIGHLIGHTS

- West Volusia County (Orange City, Debary, Deltona, Deland)
- Located at the Corner of Enterprise Road and Saxon Boulevard Just West of the Orange City/ Deltona Exit of Interstate 4
- Anchored by Publix, Bealls Outlet, Bealls Department Store, and Badcock Furniture
- Situated at the Center of Orange City in a Dense Residential and Commercial Area
- Advent Health Fish Memorial, Located Nearby on Saxon Avenue, Recently Expanded Orange City's Footprint to 384,839 SF and now has 225 Beds
- Pylon Signage Available
- Combined Traffic Count: 58,500 VPD

# Publix #0422 - Crown Centre Plaza

2556 Enterprise Road Orange City, FL 32763 Lat 28.914, Long -81.293

| Suite | Tenant               | Size   |
|-------|----------------------|--------|
| 14    | Publix               | 65,537 |
| 2-3   | Humana               | 2,800  |
| 4     | UPS Store            | 1,400  |
| 5-6   | Unavailable          | 2,800  |
| 7     | Jersey Mike's Subs   | 1,200  |
| 8     | Orange City Jewelers | 2,016  |
| 9A    | Great Clips          | 1,200  |
| 10    | Eye Savers           | 2,400  |
| 12    | AVAILABLE            | 3,200  |

|   | Suite | Tenant                       | Size   |
|---|-------|------------------------------|--------|
|   | 13    | Star Nails                   | 900    |
|   | 14    | Publix                       | 65,537 |
|   | 15    | GNC                          | 1,200  |
|   | 16    | AVAILABLE (20X60)            | 1,200  |
|   | 17    | Bealls Outlet Store          | 15,000 |
|   | 18-19 | LabCorp                      | 3,200  |
|   | 20    | Affordable Hearing Solutions | 2,000  |
| 4 | A     | Taco Bell                    |        |
|   | C1    | Chase Bank                   |        |

|   | Juice | Tellant    |          | 3126   |
|---|-------|------------|----------|--------|
|   | C2    | Jiffy Lube |          |        |
| Ī |       |            | TOTAL 10 | 06,053 |