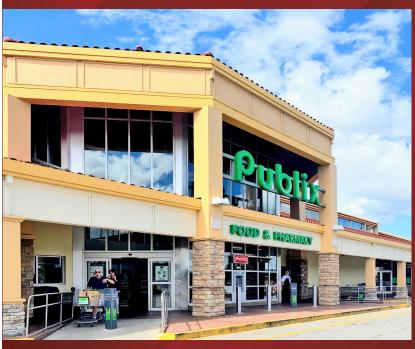

# Publix #0422 - Crown Centre Plaza

2556 Enterprise Road Orange City, FL 32763 Lat 28.914, Long -81.293

**FOR LEASE** 

1,200 - 3,200 SF AVAILABLE

### PROPERTY HIGHLIGHTS

- West Volusia County (Orange City, Debary, Deltona, Deland)
- Located at the Corner of Enterprise Road and Saxon Boulevard Just West of the Orange City/ Deltona Exit of Interstate 4
- Anchored by Publix, Bealls Outlet, Bealls Department Store, and Badcock Furniture
- Situated at the Center of Orange City in a Dense Residential and Commercial Area
- Advent Health Fish Memorial, Located Nearby on Saxon Avenue, Recently Expanded Orange City's Footprint to 384,839 SF and now has 225 Beds
- Pylon Signage Available
- Combined Traffic Count: 58,500 VPD