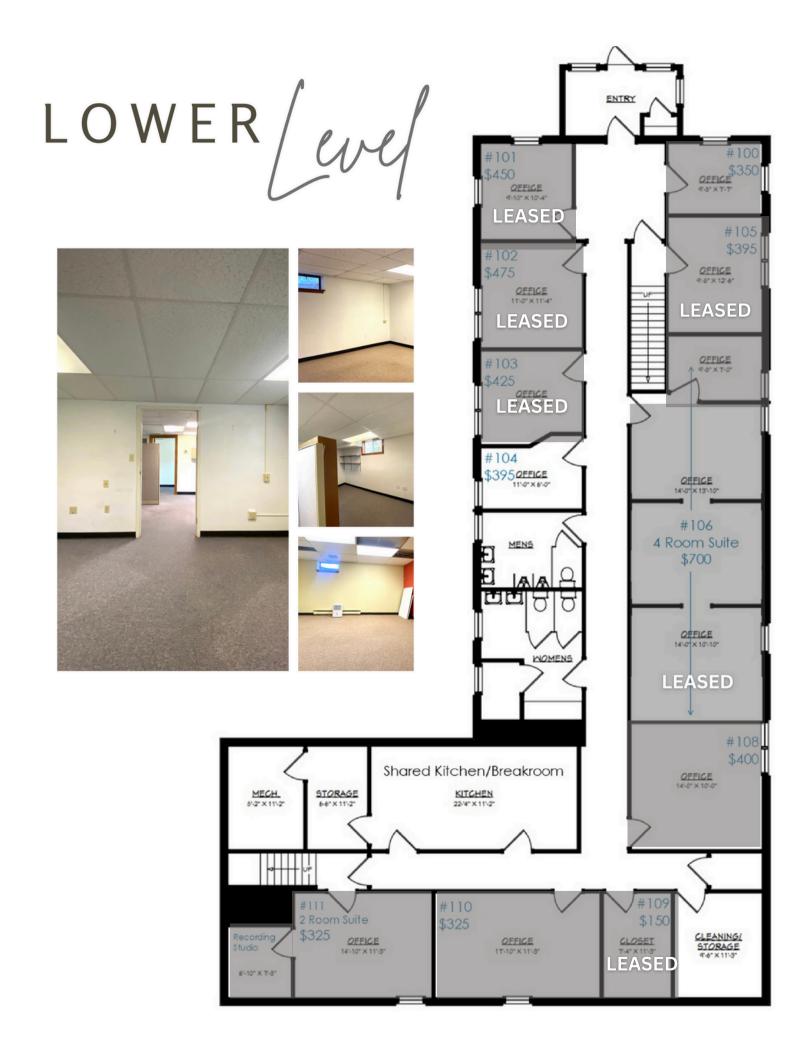

# FIND YOUR SUITE SPOT

Brandt Business Center offers multiple options to accommodate your business needs

CONTACT US FOR YOUR SHOWING

# **FEATURES**

## Rent Includes:

- All utilities
- · Wifi:
  - Free guest wifi
  - Free log in and password building wide
  - SSID \$50/month + 1-time set-up fee \$70 (only 5 available)
  - Secured wifi 1-time setup fee of \$99. Monthly service pricing ranging \$75-300 depending on speed/product
- Shared informal meeting space
- Shared conference room
- · Shared break room and restrooms
- · Onsite parking
- Signage on TV in lobby area
- Sign plaque by your office door (Basic plaque signage and suite number included. Tenant may purchase signage for their suite door and remove upon vacancy.)
- Furnishings available with extra rent. Ask for details.