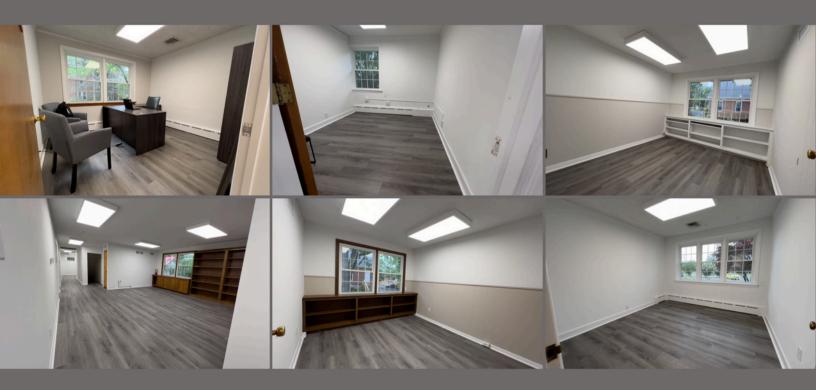

# **FEATURES**

## Rent Includes:

- All utilities
- · Wifi:
  - Free guest wifi
  - Free log in and password building wide
  - SSID \$50/month + 1-time set-up fee \$70 (only 5 available)
  - Secured wifi 1-time setup fee of \$99. Monthly service pricing ranging \$75-300 depending on speed/product
- Shared informal meeting space
- Shared conference room
- · Shared break room and restrooms
- · Onsite parking
- Signage on TV in lobby area
- Sign plaque by your office door (Basic plaque signage and suite number included. Tenant may purchase signage for their suite door and remove upon vacancy.)
- Furnishings available with extra rent. Ask for details.