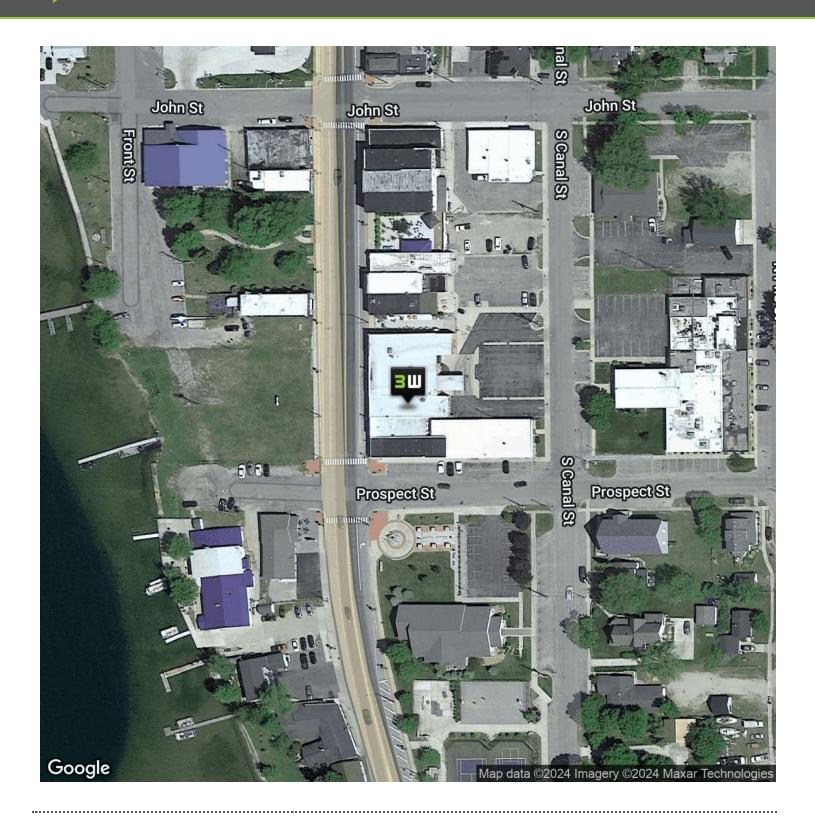

#### **PROPERTY OVERVIEW**

Discover the perfect leasing opportunity at 129 Main Street, Lake City, MI, 49651. This remarkable property offers high visibility and ample parking, ensuring convenient access for customers and employees. With its prime location on Main Street, this space provides an ideal setting for businesses seeking maximum exposure and accessibility. Embrace the potential of this prominent location and elevate your business presence.