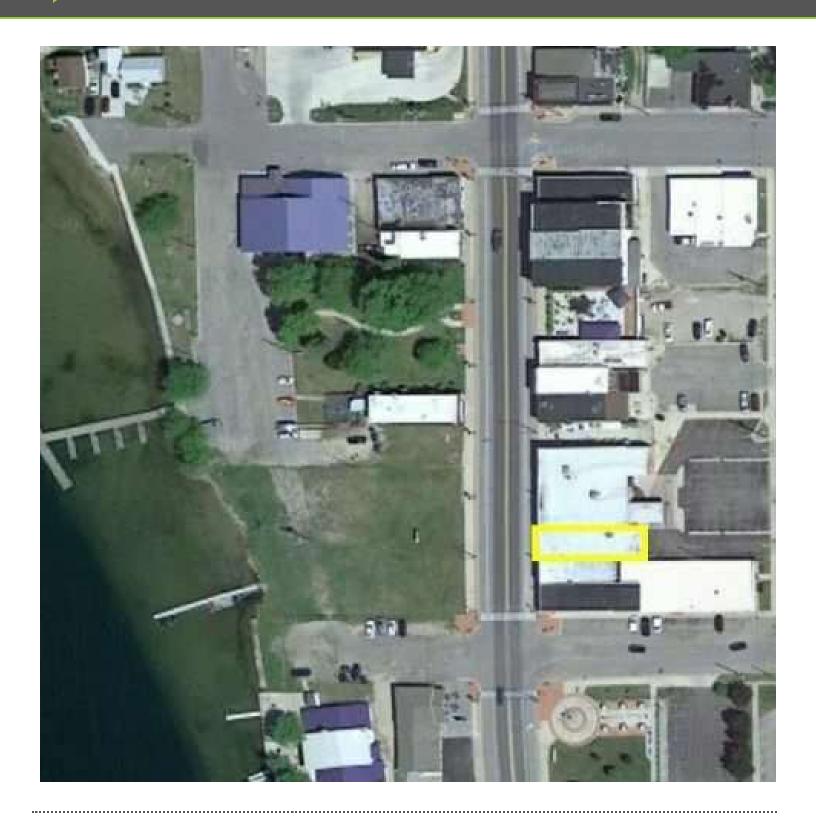

#### **PROPERTY OVERVIEW**

Discover the perfect leasing opportunity at 129 Main Street, Lake City, MI, 49651. This remarkable property offers high visibility and ample parking, ensuring convenient access for customers and employees. With its prime location on Main Street, this space provides an ideal setting for businesses seeking maximum exposure and accessibility. Embrace the potential of this prominent location and elevate your business presence.