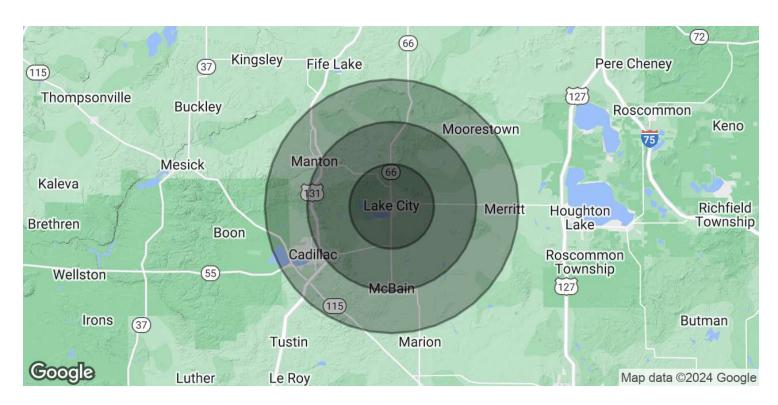

### office building for lease 129 Main Street

| POPULATION                           | 5 MILES      | 10 MILES     | 15 MILES      |
|--------------------------------------|--------------|--------------|---------------|
| Total Population                     | 5,414        | 17,369       | 37,455        |
| Average Age                          | 44           | 43           | 42            |
| Average Age (Male)                   | 44           | 42           | 41            |
| Average Age (Female)                 | 44           | 43           | 43            |
| HOUSEHOLDS & INCOME                  | 5 MILES      | 10 MILES     | 15 MILES      |
|                                      |              |              |               |
| Total Households                     | 2,121        | 6,360        | 14,095        |
| Total Households # of Persons per HH | 2,121<br>2.6 | 6,360<br>2.7 | 14,095<br>2.7 |
|                                      |              |              |               |
| # of Persons per HH                  | 2.6          | 2.7          | 2.7           |