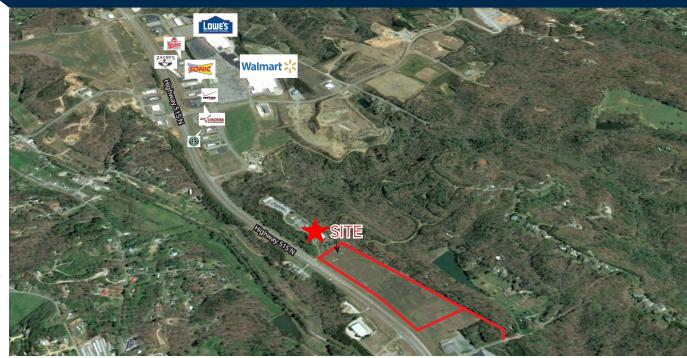

#### AVAILABILITY:

- + 19.85 Acres
- + 1,563 Feet Frontage on GA-Hwy 515
- + Graded Site
- + 8" High-Pressure Water Supply
- + Georgia Power

### LOCATION:

- + Direct access to GA-Hwy 515 via curb with median break
- + Access to Talona Mountain Road
- + Less than 1/2 Mile south of the Highlands at East Ellijay (Lowe's, Walmart, Starbucks, Etc.)
- + Close proximity to GA Route 382 & GA-Hwy 515

## 7284 HIGHWAY 515 | ELLIJAY, GA

HighwaySISN

FORSALE

SK COMMERCIAL REALTY | 404.252.1200 | WWW.SKCR.COM Keith Guthrie 404.790.7271 kguthrie@skcr.com

Historia