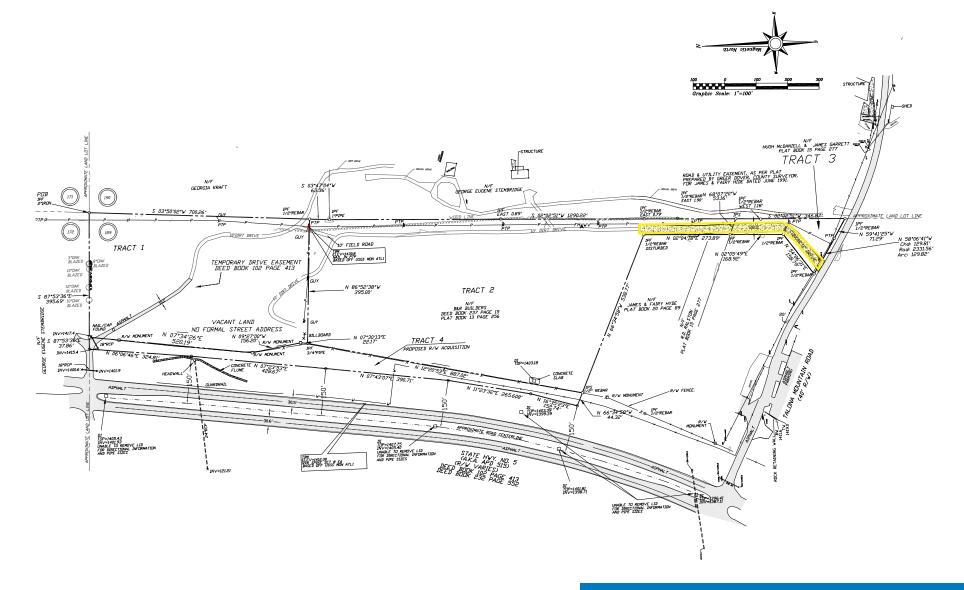

# 19.85 ACRES

#### AVAILABILITY:

- + 19.85 Acres
- + 1,563 Feet Frontage on GA-Hwy 515
- + Graded Site
- + 8" High-Pressure Water Supply
- + Georgia Power

### LOCATION:

- + Direct access to GA-Hwy 515 via curb with median break
- + Access to Talona Mountain Road
- + Less than 1/2 Mile south of the Highlands at East Ellijay (Lowe's, Walmart, Starbucks, Etc.)
- + Close proximity to GA Route 382 & GA-Hwy 515

## 7284 HIGHWAY 515 | ELLIJAY, GA

HighwaySISN

FORSALE





SK COMMERCIAL REALTY | 404.252.1200 | WWW.SKCR.COM Keith Guthrie 404.790.7271 kguthrie@skcr.com

Historia

## HIGHWAY 515 | SURVEY



#### FOR SALE 19.85 AC



SK COMMERCIAL REALTY | 404.252.1200 | WWW.SKCR.COM Keith Guthrie 404.790.7271 kguthrie@skcr.com