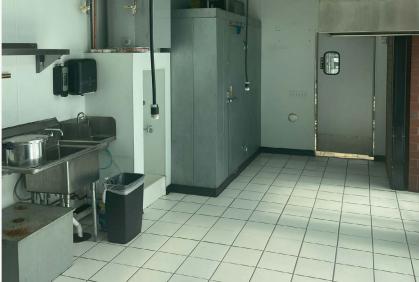

#### **ABOUT THE PROPERTY**

- 2,003 SF restaurant infrastructure
- Excellent downtown street level location
- Captive clientele from office users and adjacent residential properties
- Walking distance to Coors Field, RTD Light Rail Stop Union Station and other downtown amenities
- Two 400 ft towers, 1-office & 1-residential, under development in close proximity to the property
- Restaurant infrastructure w/ 2-ADA restrooms
- Class A owner and property manager
- Ongoing building renovations include lobby, upgraded amenities, secure parking garage
- US Green Building: LEED Silver
- 24/7 on-site security