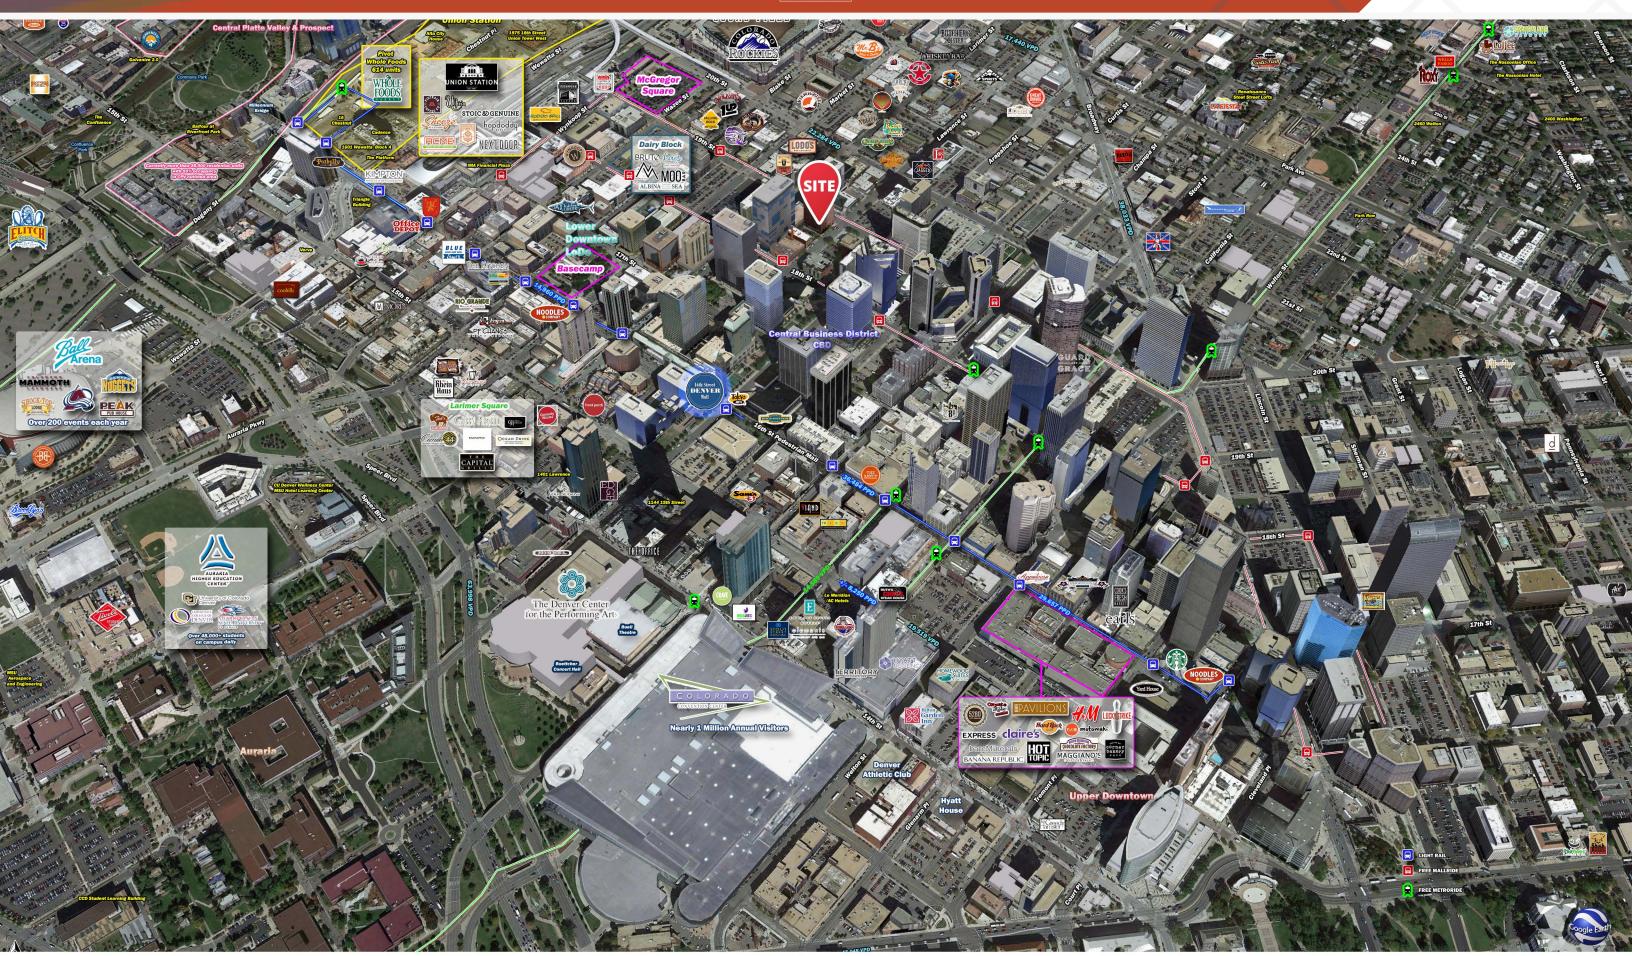

#### **ABOUT THE PROPERTY**

- 2,003 SF restaurant infrastructure
- Excellent downtown street level location
- Captive clientele from office users and adjacent residential properties
- Walking distance to Coors Field, RTD Light Rail Stop Union Station and other downtown amenities
- Two 400 ft towers, 1-office & 1-residential, under development in close proximity to the property
- Restaurant infrastructure w/ 2-ADA restrooms
- Class A owner and property manager
- Ongoing building renovations include lobby, upgraded amenities, secure parking garage
- US Green Building: LEED Silver
- 24/7 on-site security