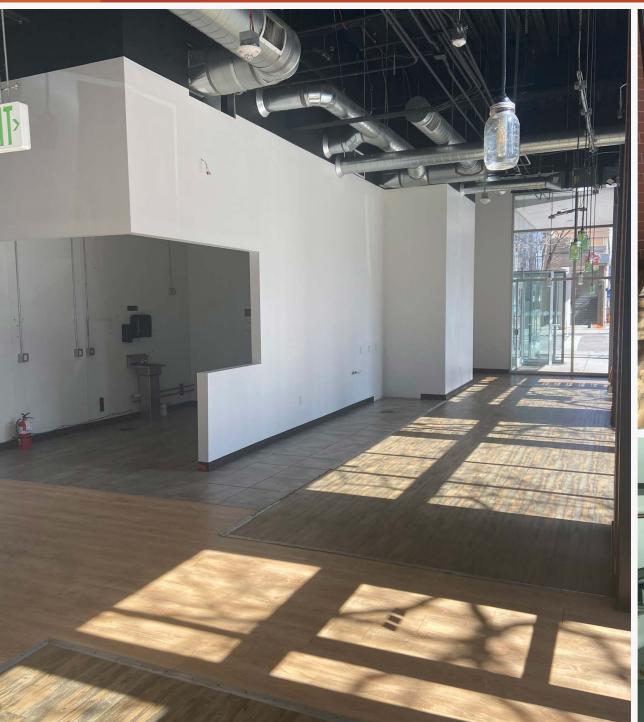

## **AVAILABLE**

2,003 SF

#### **ABOUT THE PROPERTY**

- 2,003 SF restaurant infrastructure
- Excellent downtown street level location
- Captive clientele from office users and adjacent residential properties
- Walking distance to Coors Field, RTD Light Rail Stop Union Station and other downtown amenities
- Two 400 ft towers, 1-office & 1-residential, under development in close proximity to the property
- Restaurant infrastructure w/ 2-ADA restrooms
- Class A owner and property manager
- Ongoing building renovations include lobby, upgraded amenities, secure parking garage
- US Green Building: LEED Silver
- 24/7 on-site security