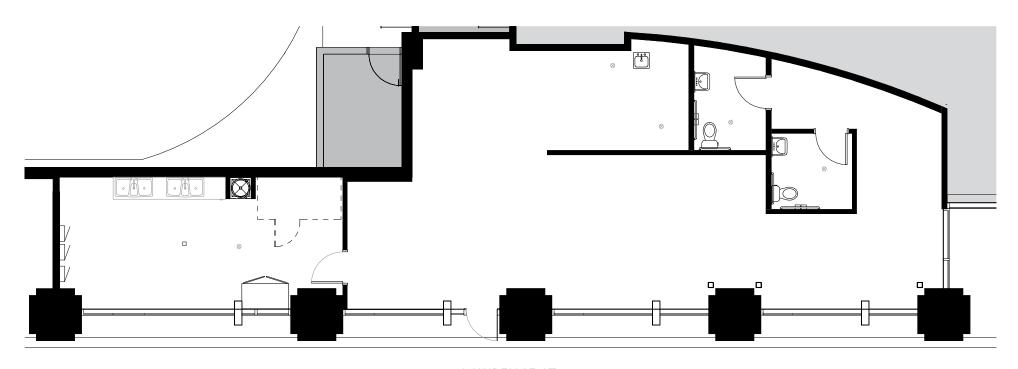

## **AVAILABLE**

2,003 SF

#### **ABOUT THE PROPERTY**

- 2,003 SF restaurant infrastructure
- Excellent downtown street level location
- Captive clientele from office users and adjacent residential properties
- Walking distance to Coors Field, RTD Light Rail Stop Union Station and other downtown amenities
- Two 400 ft towers, 1-office & 1-residential, under development in close proximity to the property
- Restaurant infrastructure w/ 2-ADA restrooms
- Class A owner and property manager
- Ongoing building renovations include lobby, upgraded amenities, secure parking garage
- US Green Building: LEED Silver
- 24/7 on-site security