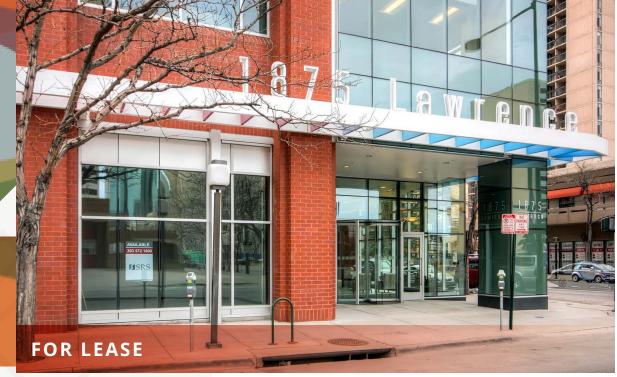

## 1875 Lawrence

SWC 19th & Lawrence | Denver, CO 80202

#### **ABOUT THE PROPERTY**

- 2,003 SF restaurant infrastructure
- Excellent downtown street level location
- Captive clientele from office users and adjacent residential properties
- Walking distance to Coors Field, RTD Light Rail Stop Union Station and other downtown amenities
- Two 400 ft towers, 1-office & 1-residential, under development in close proximity to the property
- Restaurant infrastructure w/ 2-ADA restrooms
- Class A owner and property manager
- Ongoing building renovations include lobby, upgraded amenities, secure parking garage
- US Green Building: LEED Silver
- 24/7 on-site security