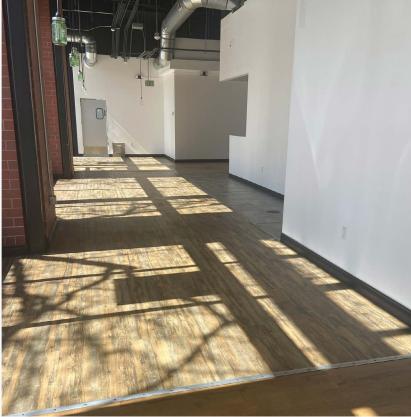

#### **ABOUT THE PROPERTY**

- 2,003 SF restaurant infrastructure
- Excellent downtown street level location
- Captive clientele from office users and adjacent residential properties
- Walking distance to Coors Field, RTD Light Rail Stop Union Station and other downtown amenities
- Two 400 ft towers, 1-office & 1-residential, under development in close proximity to the property
- Restaurant infrastructure w/ 2-ADA restrooms
- Class A owner and property manager
- Ongoing building renovations include lobby, upgraded amenities, secure parking garage
- US Green Building: LEED Silver
- 24/7 on-site security