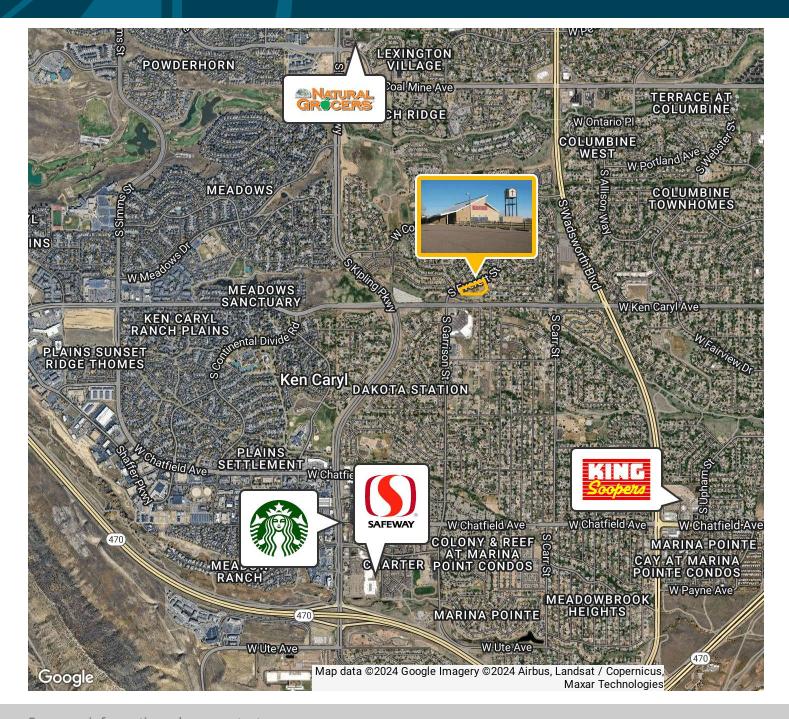

#### **PROPERTY/AREA DETAILS**

The Redemption Hills Church property is well-situated in Southwest Denver on a flat lot with great visibility and mountain views.

For more information, please contact: