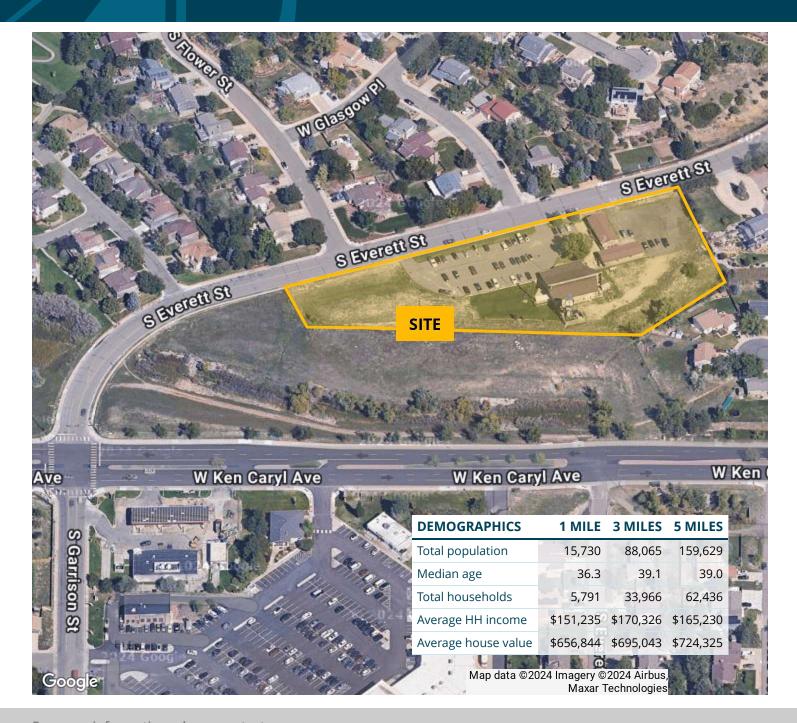

#### **PROPERTY OVERVIEW**

| Building<br>Size:         | 5,535 SF                                                                                                             |
|---------------------------|----------------------------------------------------------------------------------------------------------------------|
| Land Area:                | 3.03 Acres (131,813 SF)                                                                                              |
| Year Built:               | 1982                                                                                                                 |
| Zoning:                   | P-D Unincorporated Jefferson County                                                                                  |
| Cell Tower<br>Land Lease: | Verizon \$24,000 of Income/Year - Current Term Expiration 02/28/2027 - Three, Five Year Renewals Expiring 02/28/2042 |

#### **PROPERTY/AREA DETAILS**

The Redemption Hills Church property is well-situated in Southwest Denver on a flat lot with great visibility and mountain views.

For more information, please contact: