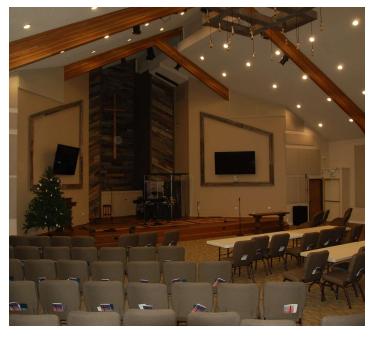

#### **PROPERTY FEATURES**

- Included with the property are two 20' x 40' Mobile Dwelling Units
- Sanctuary Capacity Approximately 200