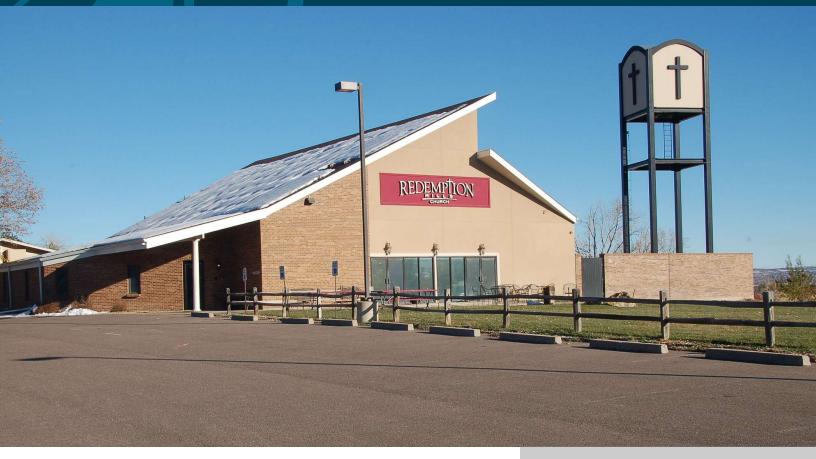

#### **PROPERTY OVERVIEW**

| Building<br>Size:         | 5,535 SF                                                                                                             |
|---------------------------|----------------------------------------------------------------------------------------------------------------------|
| Land Area:                | 3.03 Acres (131,813 SF)                                                                                              |
| Year Built:               | 1982                                                                                                                 |
| Zoning:                   | P-D Unincorporated Jefferson County                                                                                  |
| Cell Tower<br>Land Lease: | Verizon \$24,000 of Income/Year - Current Term Expiration 02/28/2027 - Three, Five Year Renewals Expiring 02/28/2042 |

#### **PROPERTY FEATURES**

- Included with the property are two 20' x 40' Mobile Dwelling Units
- Sanctuary Capacity Approximately 200

#### **PROPERTY/AREA DETAILS**

The Redemption Hills Church property is well-situated in Southwest Denver on a flat lot with great visibility and mountain views.

For more information, please contact: