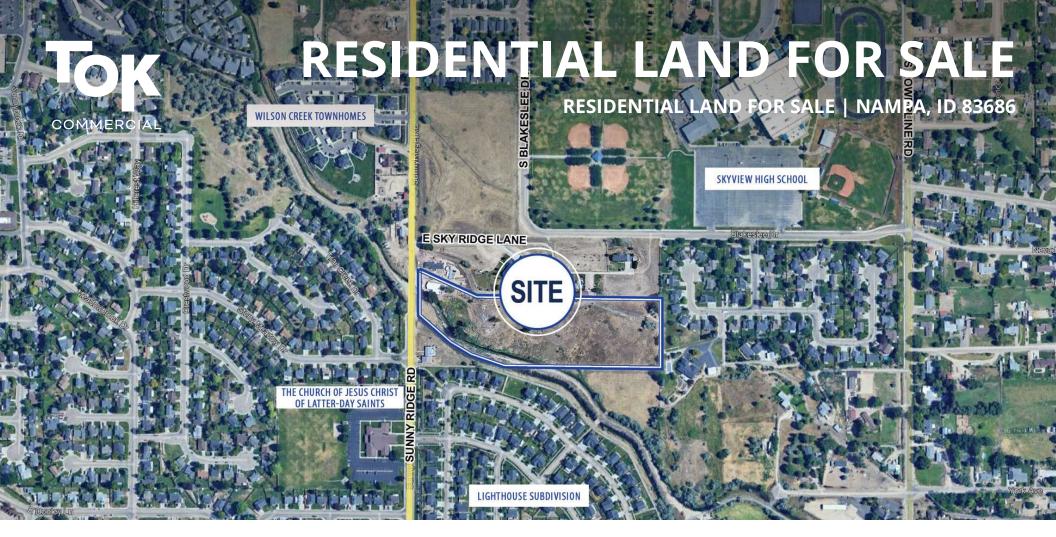

## **LENNY NELSON**

208.947.0806 lenny@tokcommercial.com Î

Excellent South Nampa residential development property in the path of growth.

Located just off the primary retailer and services corridor of Nampa, 12th Avenue.

Surrounded by schools, parks, residential development, and major area retailers all within walking distance.

10-minute drive to Interstate 84 and downtown Nampa.

Medium-density residential future zoning, allows for single-family homes, duplexes, and townhomes with up to 5 dwelling units per acre.

Seller to keep residence at the NW corner of property.

DETAILS

| PROPERTY TYPE:  | Residential Land           |
|-----------------|----------------------------|
| LOT SIZE:       | +/- 10 Acres               |
| SALE PRICE:     | \$1,500,000                |
| CURRENT ZONING: | RA, Suburban Residential   |
| FUTURE ZONING:  | Medium Density Residential |
|                 |                            |