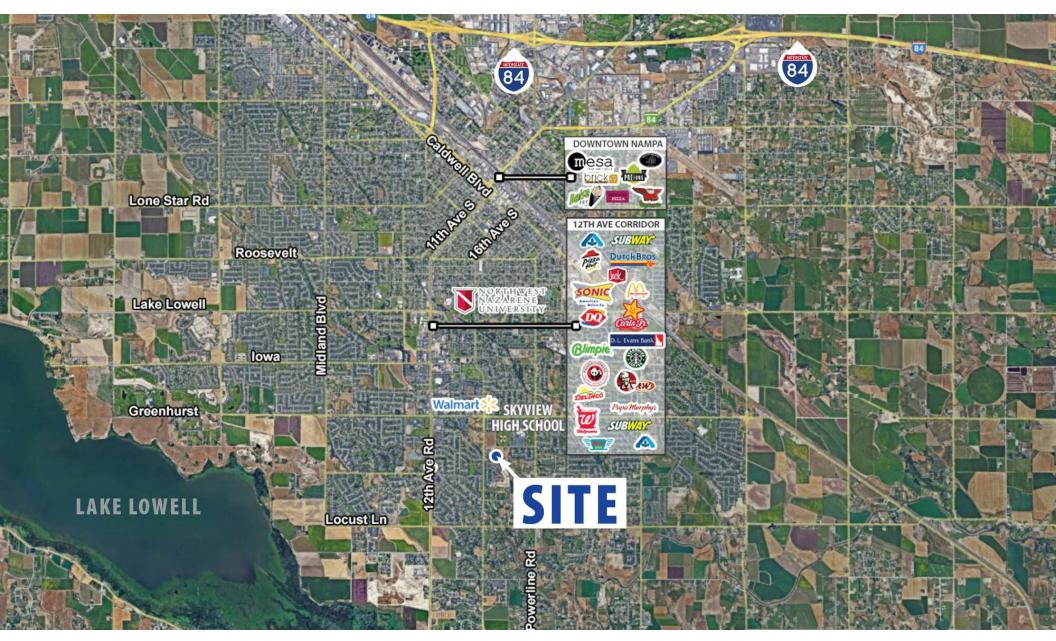

## **LENNY NELSON**

208.947.0806 lenny@tokcommercial.com Î

Excellent South Nampa residential development property in the path of growth.

Located just off the primary retailer and services corridor of Nampa, 12th Avenue.

Surrounded by schools, parks, residential development, and major area retailers all within walking distance.

10-minute drive to Interstate 84 and downtown Nampa.

Medium-density residential future zoning, allows for single-family homes, duplexes, and townhomes with up to 5 dwelling units per acre.