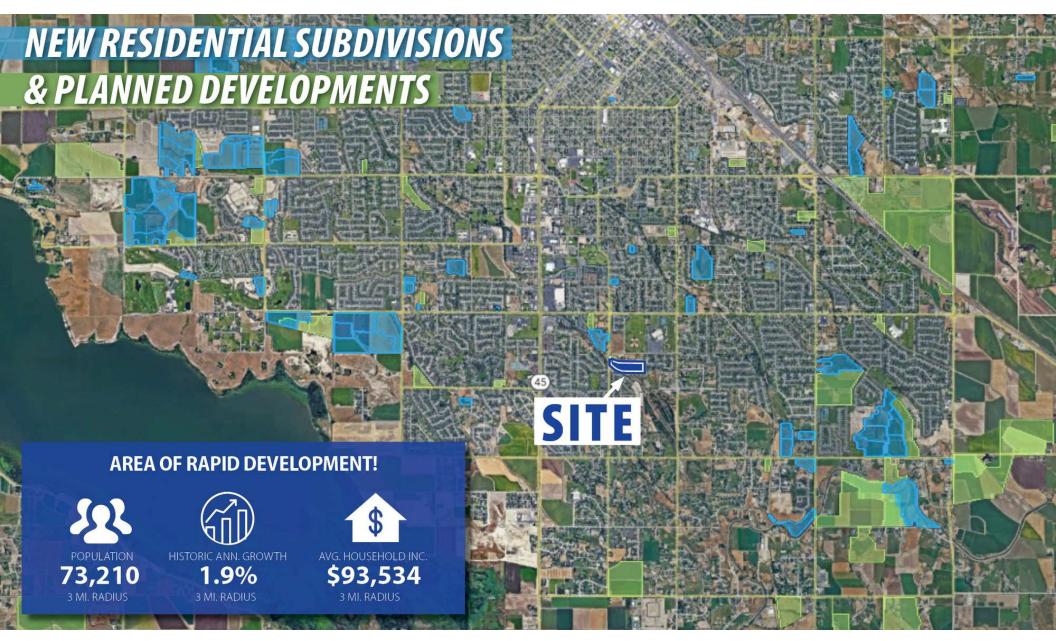

## **LENNY NELSON**

208.947.0806 lenny@tokcommercial.com Î

Excellent South Nampa residential development property in the path of growth.

Located just off the primary retailer and services corridor of Nampa, 12th Avenue.

Surrounded by schools, parks, residential development, and major area retailers all within walking distance.

10-minute drive to Interstate 84 and downtown Nampa.

Medium-density residential future zoning, allows for single-family homes, duplexes, and townhomes with up to 5 dwelling units per acre.