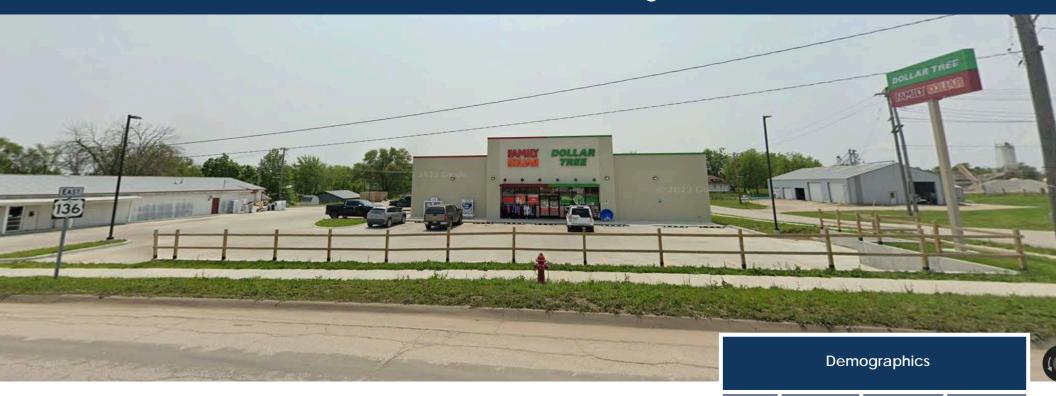

## FORMER FAMILY DOLLAR BUILDING AVAILABLE 2117 MAIN STREET | UNIONVILLE, MO 10,500 SF Buiding

| Property Highlights:                    | Radius  | Population | Daytime<br>Population | Average<br>Household<br>Income |  |
|-----------------------------------------|---------|------------|-----------------------|--------------------------------|--|
| 10,500 SF Building Sublease Opportunity | 1 Mile  | 1,541      | 1,044                 | \$56,715                       |  |
| Pylon Sign Available                    | 3 Miles | 2,037      | 1,086                 | \$66,760                       |  |
| \$1.63 Estimated NNN PSE                | 5 Miles | 2,438      | 1,105                 | \$72,900                       |  |