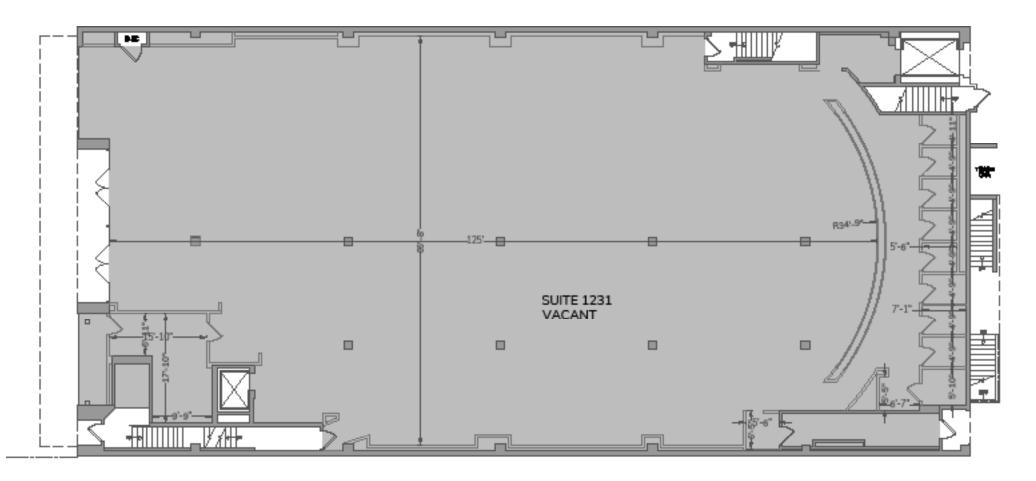

### **GROUND FLOOR PLAN**

### GROUND FLOOR 10,000 SF

F

但

3.3

-Ground Floor Is Divisible Into 3k SF - Up To 40k SF Available To A Single User World Famous 3rd Street Promenade. -Retail/Gym/Office/Restaurant Use Permitted

1

0

0

-18' Ceiling Height Clearance -65' of Frontage -All Floors Can Be Leased Separately

(5)

1