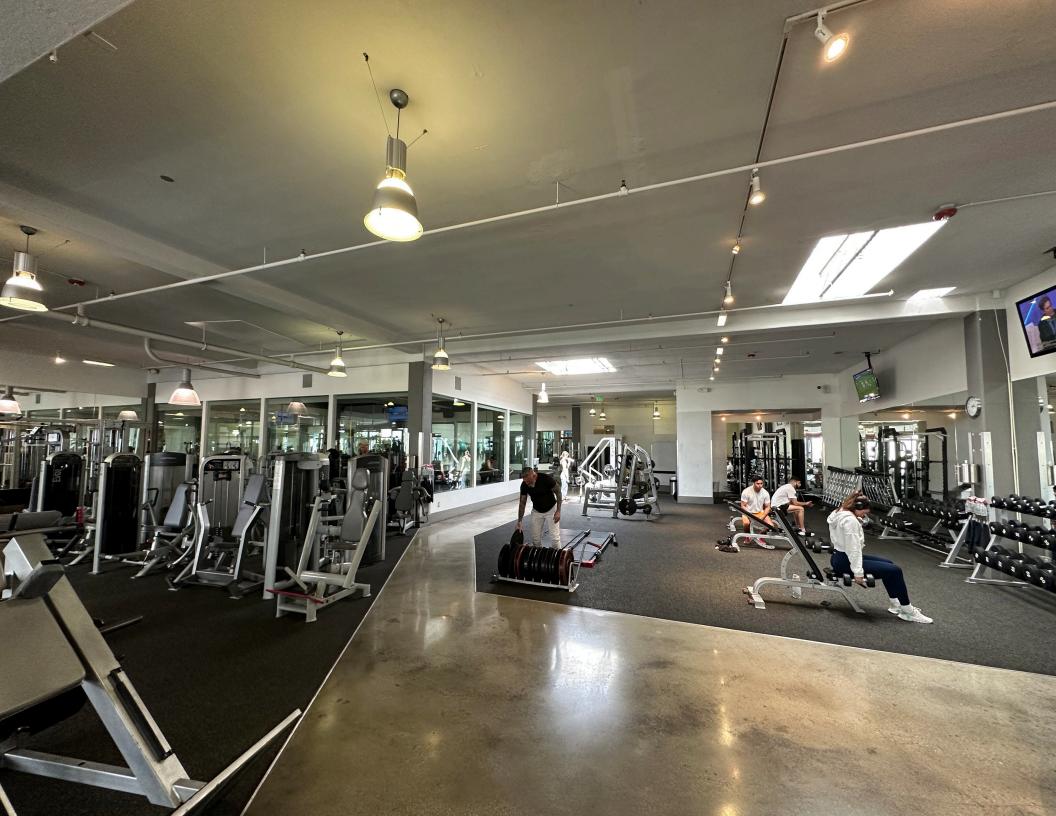

### GROUND FLOOR 10,000 SF

F

但

3.3

-Ground Floor Is Divisible Into 3k SF - Up To 40k SF Available To A Single User World Famous 3rd Street Promenade. -Retail/Gym/Office/Restaurant Use Permitted

1

0

0