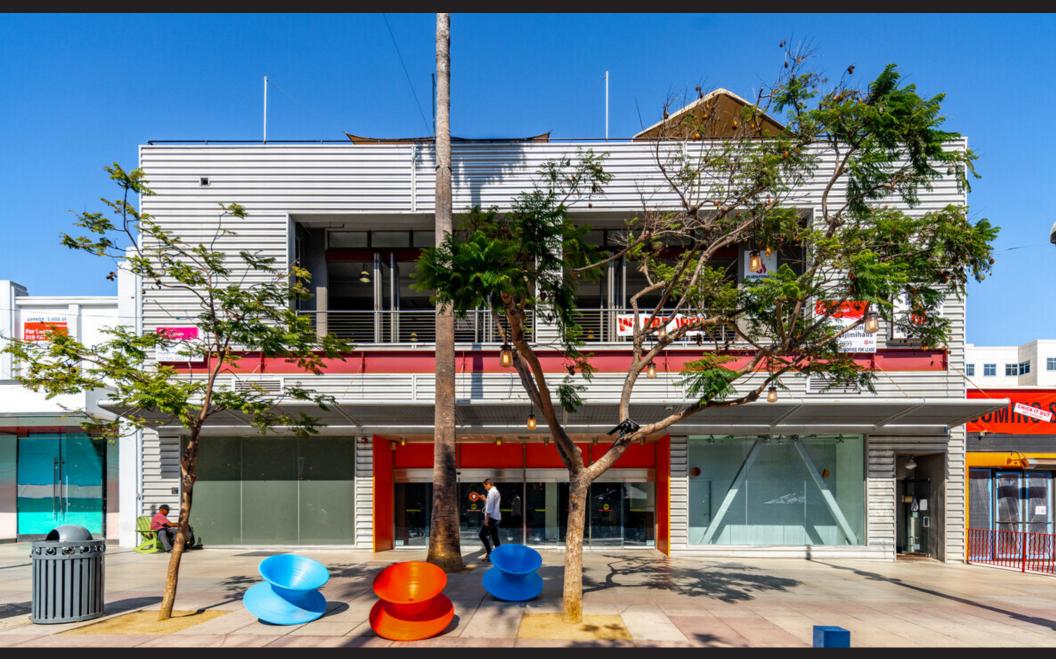

#### 1231 Third Street Promenade Santa Monica, CA 90401

### GROUND FLOOR 10,000 SF

F

但

3.3

-Ground Floor Is Divisible Into 3k SF - Up To 40k SF Available To A Single User World Famous 3rd Street Promenade. -Retail/Gym/Office/Restaurant Use Permitted

1

0

0

-18' Ceiling Height Clearance -65' of Frontage -All Floors Can Be Leased Separately

(5)

1