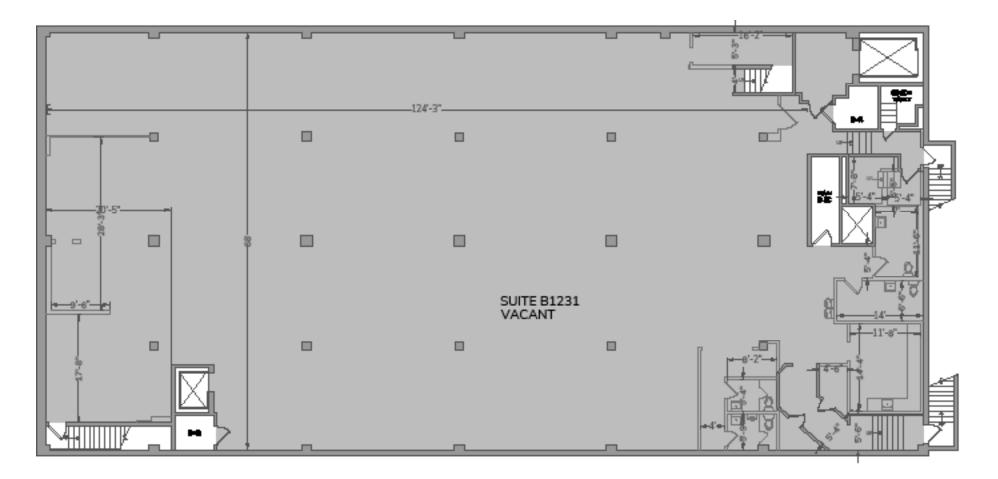

#### 1231 Third Street Promenade Santa Monica, CA 90401

#### BRANDON COHAN C REAL ESTATE // BCRE.LA



BRANDON COHAN BRANDON@BCRE.LA | 310.654.0200 | LIC. 01903949 BRANDON ZARRABI ZARRABI@BCRE.LA | 310.492.3597 | LIC. 02184350

### GROUND FLOOR 10,000 SF

F

但

3.3

-Ground Floor Is Divisible Into 3k SF - Up To 40k SF Available To A Single User World Famous 3rd Street Promenade. -Retail/Gym/Office/Restaurant Use Permitted

1

0

0

-18' Ceiling Height Clearance -65' of Frontage -All Floors Can Be Leased Separately

(5)

1





### **GROUND FLOOR PLAN**







# **BASEMENT FLOOR PLAN**



2ND FLOOR 10,000 SF

STAIRS ROOF ACCESS NO EXIT



### **SECOND FLOOR PLAN**



#### ROOFTOP 10,000 SF

11200

11





# **ROOFTOP FLOOR PLAN**





#### BRANDON COHAN BRANDON@BCRE.LA | 310.654.0200 | LIC. 01903949

#### BRANDON ZARRABI ZARRABI@BCRE.LA | 310. 492.3597 | LIC. 02184350

CONFIDENTIALITY & DISCLAIMER

The information contained in this marketing brochure ("Materials") is proprietary and confidential. It is intended to be re-viewed only by the person or entity receiving it from Brandon Cohan Real Estate. The Materials are intended to be used for the sole purpose of preliminary evaluation of the subject property") for potential lease. The Materials have been prepared to provide unverified summary financial, physical, and market information to prospective buyers to enable them t