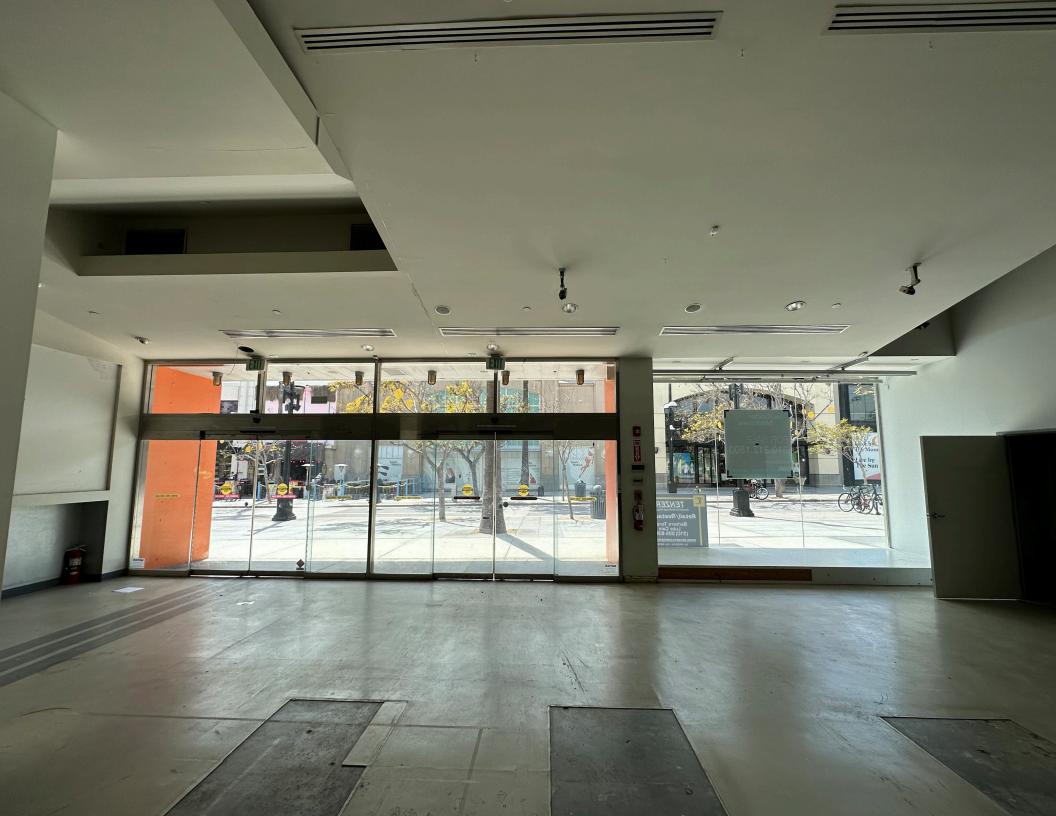

### GROUND FLOOR 10,000 SF

F

但

3.3

-Ground Floor Is Divisible Into 3k SF - Up To 40k SF Available To A Single User World Famous 3rd Street Promenade. -Retail/Gym/Office/Restaurant Use Permitted

1

0

0

-18' Ceiling Height Clearance -65' of Frontage -All Floors Can Be Leased Separately

(5)

1