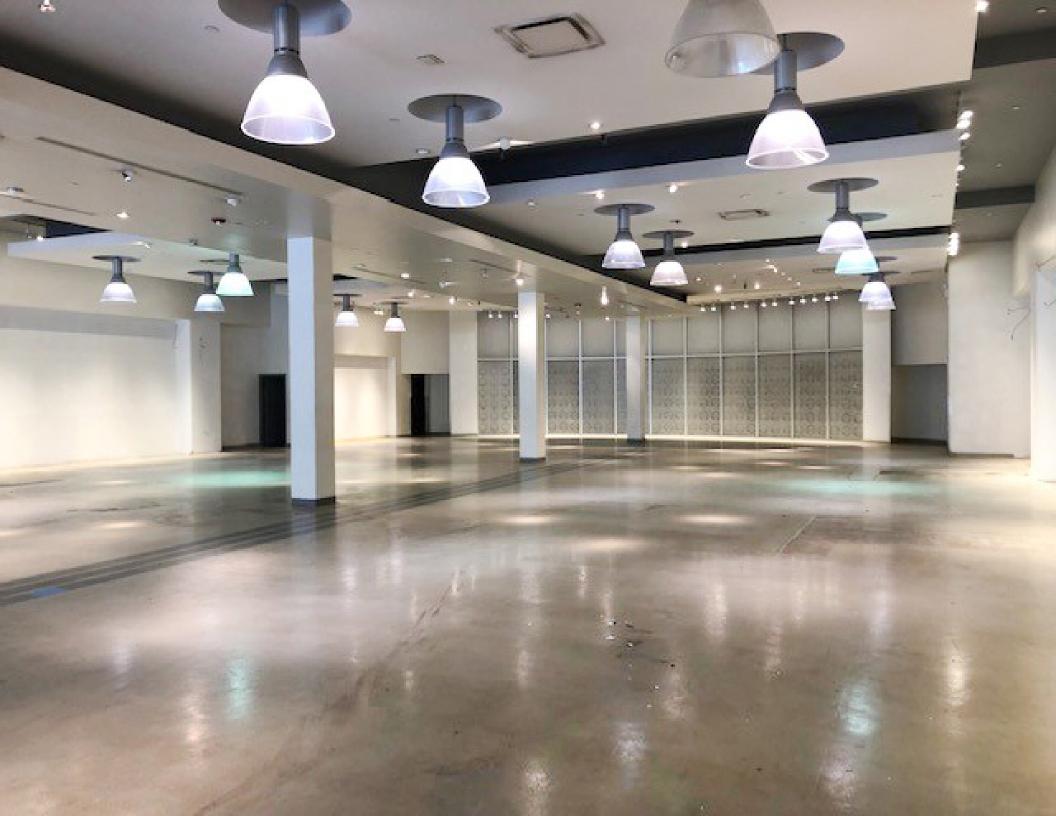

### GROUND FLOOR 10,000 SF

F

但

3.3

-Ground Floor Is Divisible Into 3k SF - Up To 40k SF Available To A Single User World Famous 3rd Street Promenade. -Retail/Gym/Office/Restaurant Use Permitted

1

0

0

-18' Ceiling Height Clearance -65' of Frontage -All Floors Can Be Leased Separately

(5)

1