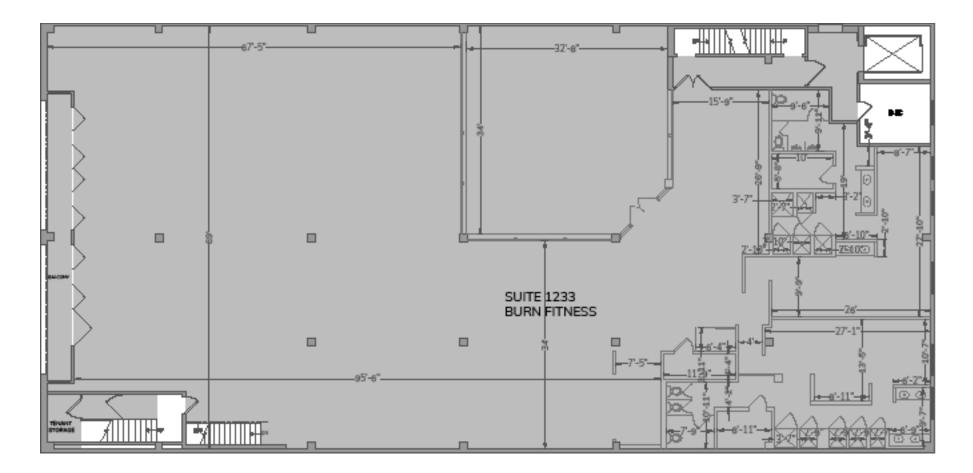

### GROUND FLOOR 10,000 SF

F

但

3.3

-Ground Floor Is Divisible Into 3k SF - Up To 40k SF Available To A Single User World Famous 3rd Street Promenade. -Retail/Gym/Office/Restaurant Use Permitted

1

0

0

### **GROUND FLOOR PLAN**