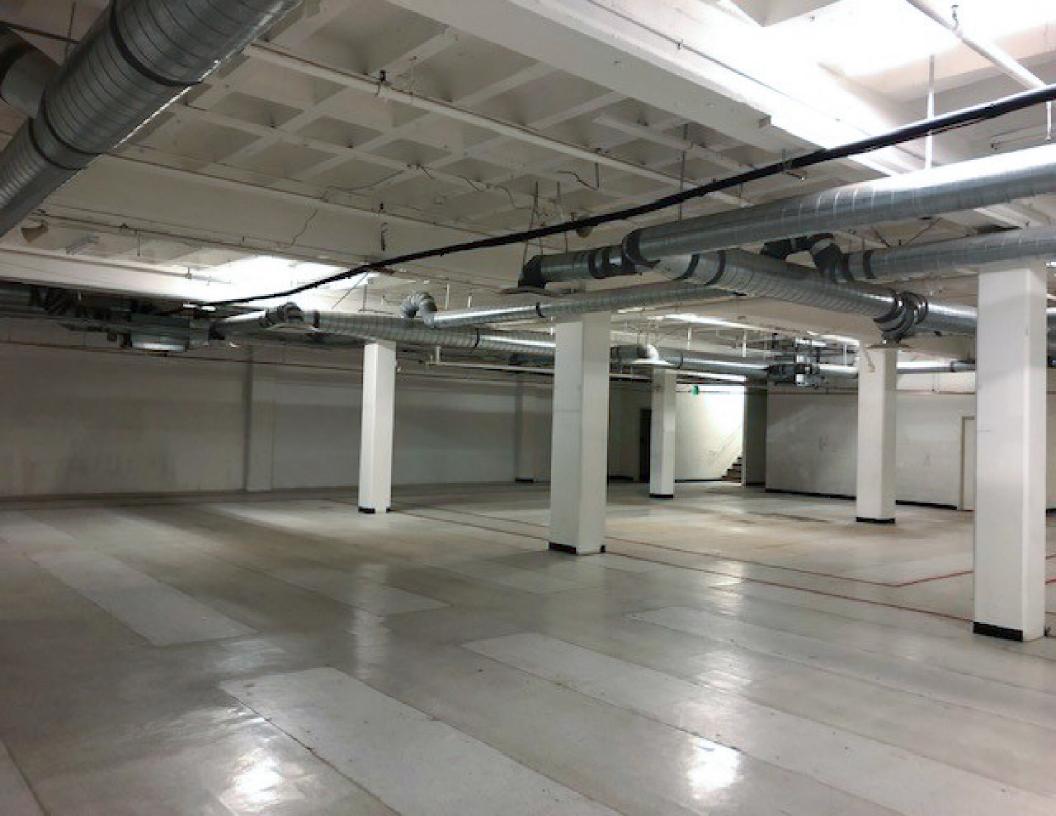

#### 1231 Third Street Promenade Santa Monica, CA 90401

#### BRANDON COHAN C REAL ESTATE // BCRE.LA



BRANDON COHAN BRANDON@BCRE.LA | 310.654.0200 | LIC. 01903949 BRANDON ZARRABI ZARRABI@BCRE.LA | 310.492.3597 | LIC. 02184350

### GROUND FLOOR 10,000 SF

F

但

3.3

-Ground Floor Is Divisible Into 3k SF - Up To 40k SF Available To A Single User World Famous 3rd Street Promenade. -Retail/Gym/Office/Restaurant Use Permitted

1

0

0

-18' Ceiling Height Clearance -65' of Frontage -All Floors Can Be Leased Separately

(5)

1





### **GROUND FLOOR PLAN**







# **BASEMENT FLOOR PLAN**



2ND FLOOR 10,000 SF

STAIRS ROOF ACCESS NO EXIT



### **SECOND FLOOR PLAN**



#### ROOFTOP 10,000 SF

11200

11





# **ROOFTOP FLOOR PLAN**





#### BRANDON COHAN BRANDON@BCRE.LA | 310.654.0200 | LIC. 01903949

#### BRANDON ZARRABI ZARRABI@BCRE.LA | 310. 492.3597 | LIC. 02184350

CONFIDENTIALITY & DISCLAIMER

The information contained in this marketing brochure ("Materials") is proprietary and confidential. It is intended to be re-viewed only by the person or entity receiving it from Brandon Cohan Real Estate. The Materials are intended to be used for the sole purpose of preliminary evaluation of the subject property") for potential lease. The Materials have been prepared to provide unverified summary financial, physical, and market information to prospe