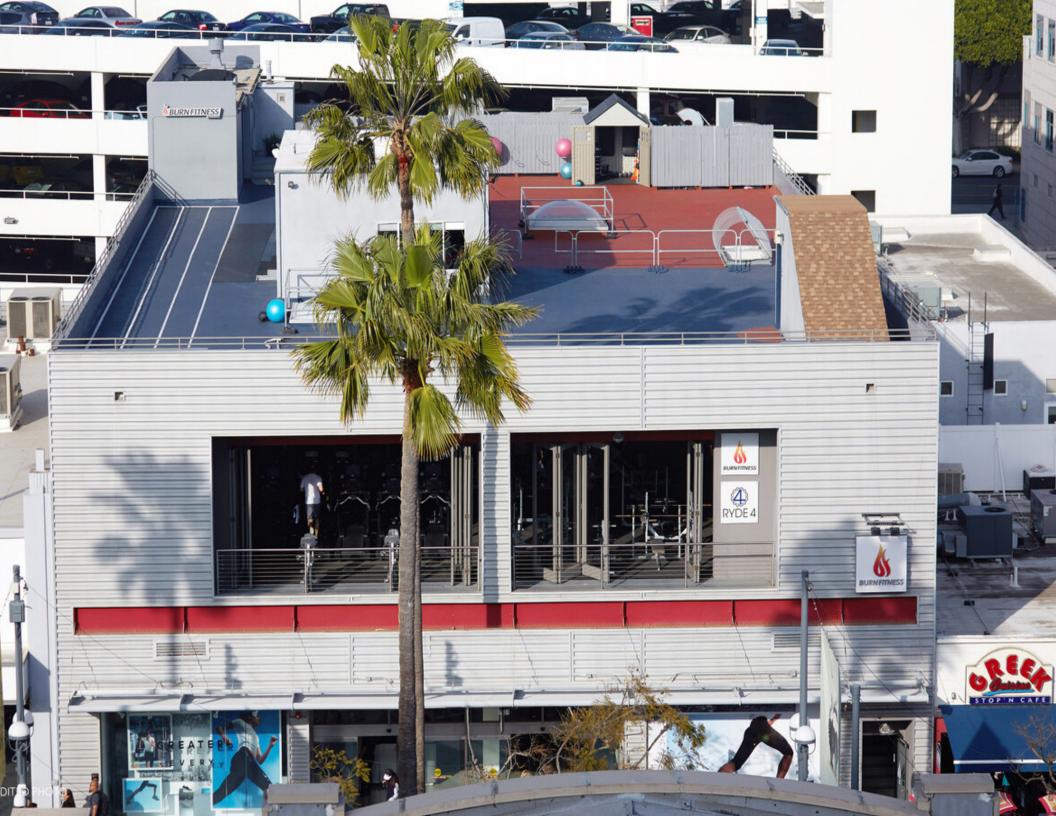

#### 1231 Third Street Promenade Santa Monica, CA 90401

### GROUND FLOOR 10,000 SF

F

但

3.3

-Ground Floor Is Divisible Into 3k SF - Up To 40k SF Available To A Single User World Famous 3rd Street Promenade. -Retail/Gym/Office/Restaurant Use Permitted

1

0

0