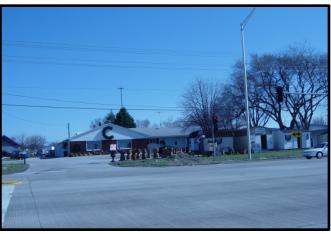

## Mixed Use Space For Sale & Lease

1210 Route 34, Oswego, Illinois 60543

## **LEASE PRICE** \$10 PSF Per Year

- Incredible Flexible Space of Retail, Industrial & Office Space
- Zoned B2: General Business
- Well and Septic
- Great Location to Run or Develop your Business
- Located at Route 34 & Route 30
- Across the street from JCPenny, Menards, Walgreens, Sonic & Buona Beef
- Office Area on Site
- Incredible Business Exposure
- Warehouse Space
- Outdoor Storage/Parking Area