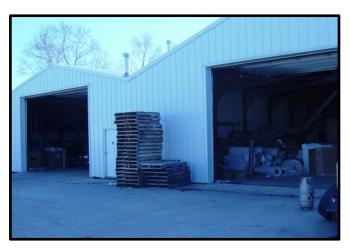

## **LEASE PRICE** \$10 PSF Per Year

- Incredible Flexible Space of Retail, Industrial & Office Space
- Zoned B2: General Business
- Well and Septic
- Great Location to Run or Develop your Business
- Located at Route 34 & Route 30
- Across the street from JCPenny, Menards, Walgreens, Sonic & Buona Beef
- Office Area on Site
- Incredible Business Exposure
- Warehouse Space
- Outdoor Storage/Parking Area