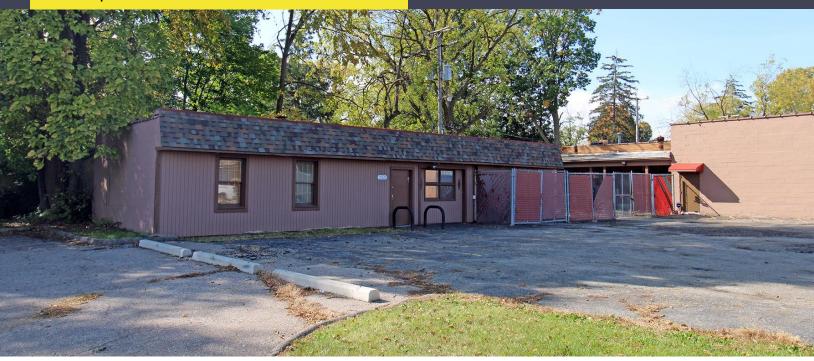

## 28625 GRAND RIVER AVENUE FARMINGTON HILLS, MICHIGAN

INDUSTRIAL FOR LEASE 750 Square Feet Available

## **PROPERTY FEATURES**

- 750 square foot storage space available
- Clean space with epoxy floors
- 12' clear height
- (1) 10x10 grade level door
- 220 volt power
- Short-term possible
- Available Immediately
- Lease Rate: \$875/month Gross

## 28625 Grand River Avenue – Farmington Hills, MI

Industrial For Lease

750 Square Feet AVAILABLE