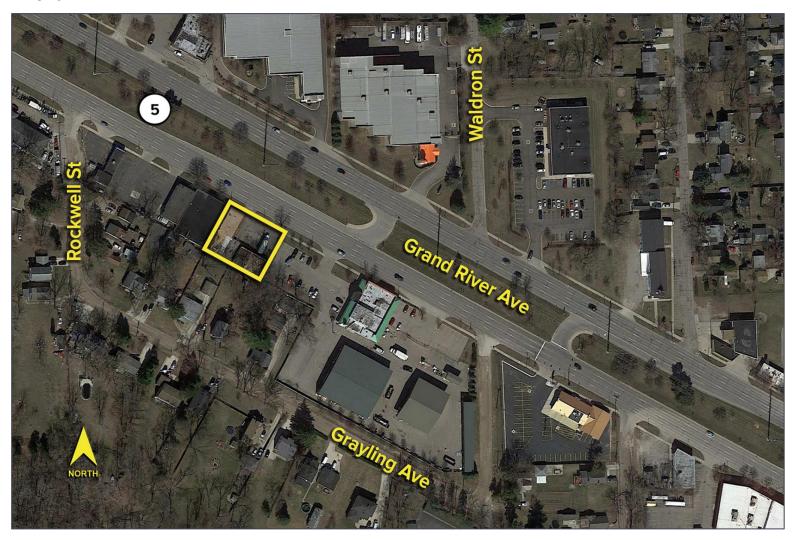

## 28625 GRAND RIVER AVENUE FARMINGTON HILLS, MICHIGAN



INDUSTRIAL FOR LEASE 750 Square Feet Available



## **PROPERTY FEATURES**

- 750 square foot storage space available
- Clean space with epoxy floors
- 12' clear height
- (1) 10x10 grade level door
- 220 volt power
- Short-term possible
- Available Immediately
- Lease Rate: \$875/month Gross



For more information, please contact:

CHRISTOPHER M. D'ANGELO (248) 948 0109 cdangelo@signatureassociates.com

**SIGNATURE ASSOCIATES** 

One Towne Square, Suite 1200 Southfield, MI 48076 www.signatureassociates.com

## 28625 Grand River Avenue – Farmington Hills, MI

Industrial For Lease

750 Square Feet AVAILABLE

## **Aerial**