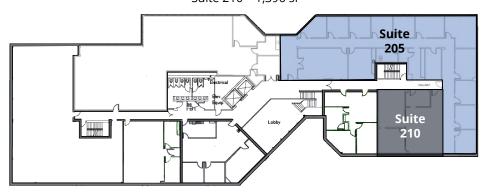

avisonyoung.com

First Floor Space Suite 105 - 2,420 sf (avail. Jan 2025)

Second Floor Space Suite 205 - 4,882 sf (sublease) Suite 210 - 1,396 sf

**Third Floor Space** Suite 312 – 2,616 sf

Michael Coppola Senior Associate +1 813 444 0625