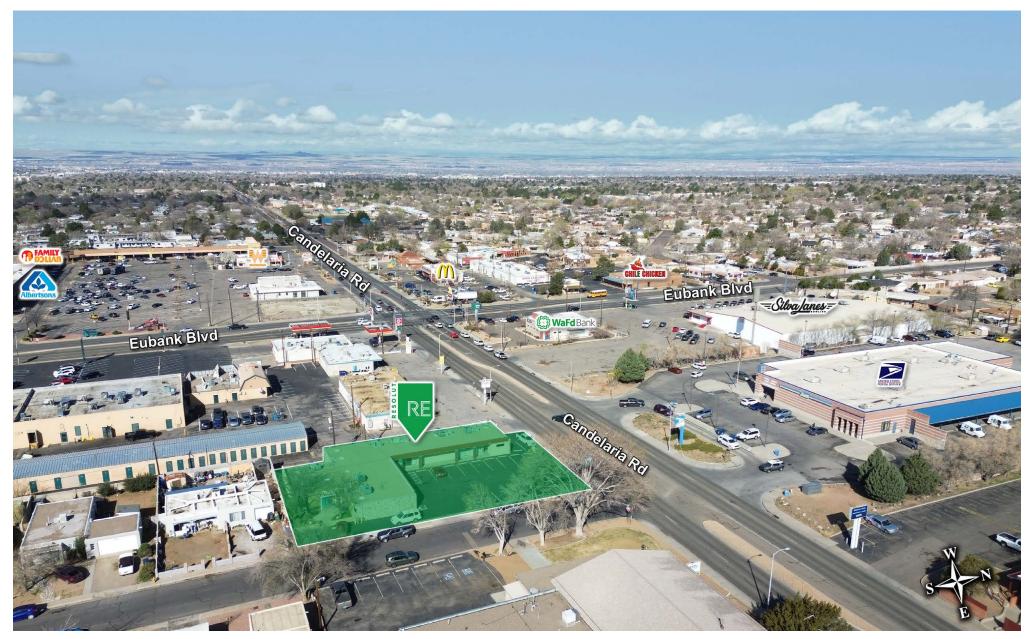

## **AREA TRAFFIC GENERATORS**

**Jeremy Salazar** jsalazar@resolutre.com | 505.337.0777

## **DEMOGRAPHIC SNAPSHOT 2023**

136,052 POPULATION 3-MILE RADIUS

**\$103,171.00 AVG HH INCOME**3-MILE RADIUS

101,577

DAYTIME POPULATION

3-MILE RADIUS

TRAFFIC COUNTS

Eubank Blvd NE: 28,246 VPD Candelaria Rd NE: 15,876 VPD (Sites USA 2023)

### **LOCATION OVERVIEW**

Located at the southeast corner of Eubank Blvd NE and Candelaria Rd NE, the property is just off a high traffic corridor in the highly desirable Northeast Heights.