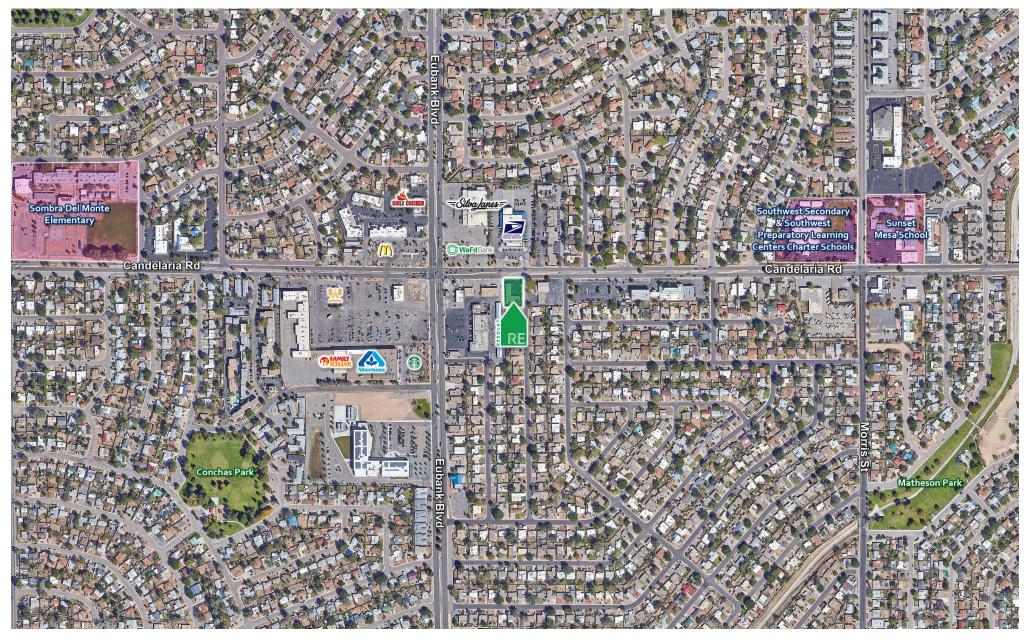

### **LOCATION OVERVIEW**

Located at the southeast corner of Eubank Blvd NE and Candelaria Rd NE, the property is just off a high traffic corridor in the highly desirable Northeast Heights.

## **PROPERTY OVERVIEW**

Available SF: 5,807 SF

Lot Size: 15,682 SF

Zoning: MX-L

Submarket: Northeast Heights

The information contained herein was obtained from sources deemed reliable; however, RESOLUT RE makes no guaranties, warranties or representations to the completeness or accuracy thereof. The presentation of this real estate information is subject to errors; omissions; change of price; prior sale or lease; or withdrawal without notice. RESOLUT RE, which provides real estate brokerage services, is a division of Reliance Retail, LLC, a Texas Limited Liability Company.