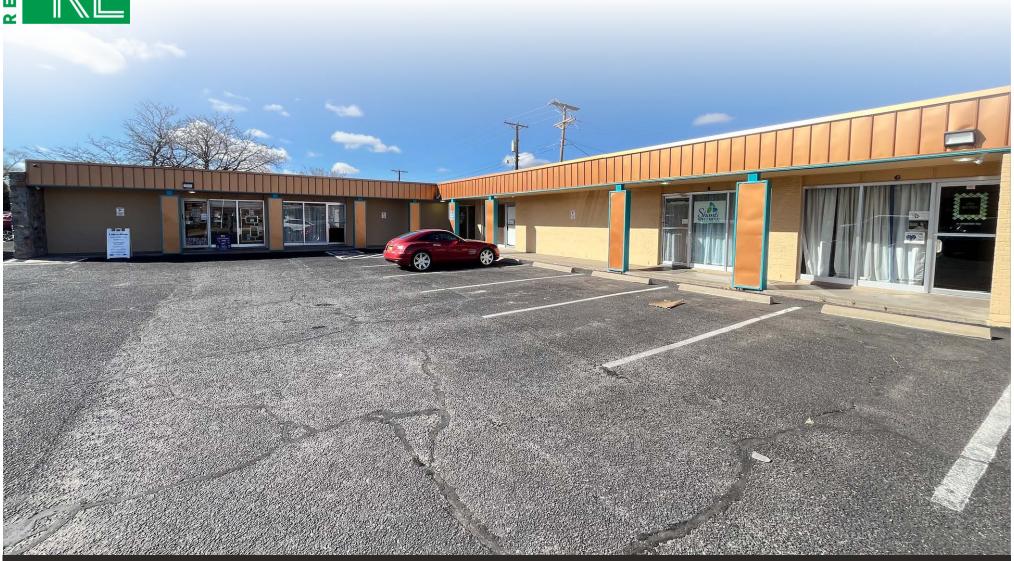

# **CANDELARIA PLAZA**

SEC OF EUBANK BLVD NE & CANDELARIA RD NE 9720 Candelaria Rd NE, Albuquerque, NM 87112

**FOR SALE** 

**AVAILABLE SPACE** 5,807 SF

**PRICE** \$795,000 (\$137 PSF)

**Jeremy Salazar** jsalazar@resolutre.com 505.337.0777

#### **PROPERTY OVERVIEW**

9720 Candelaria is a 5,807 SF building consisting of 7 individual suites, ranging from 680 - 1200 SF, currently used as office and small retail space. All tenants except two are month-to-month providing a great opportunity for an owner/user to take over most of the property. The two remaining tenants have about a year left on their lease. For the last thirteen years the owner has utilized one of the suites and therefore was on site daily ensuring regular maintenance was performed to preserve the property's value.

### **PROPERTY HIGHLIGHTS**

- Great opportunity for owner/user who also wants rental income
- Suites can be combined
- Well maintained property
- 7 Individual Suites ranging from 680 SF to 1200 SF