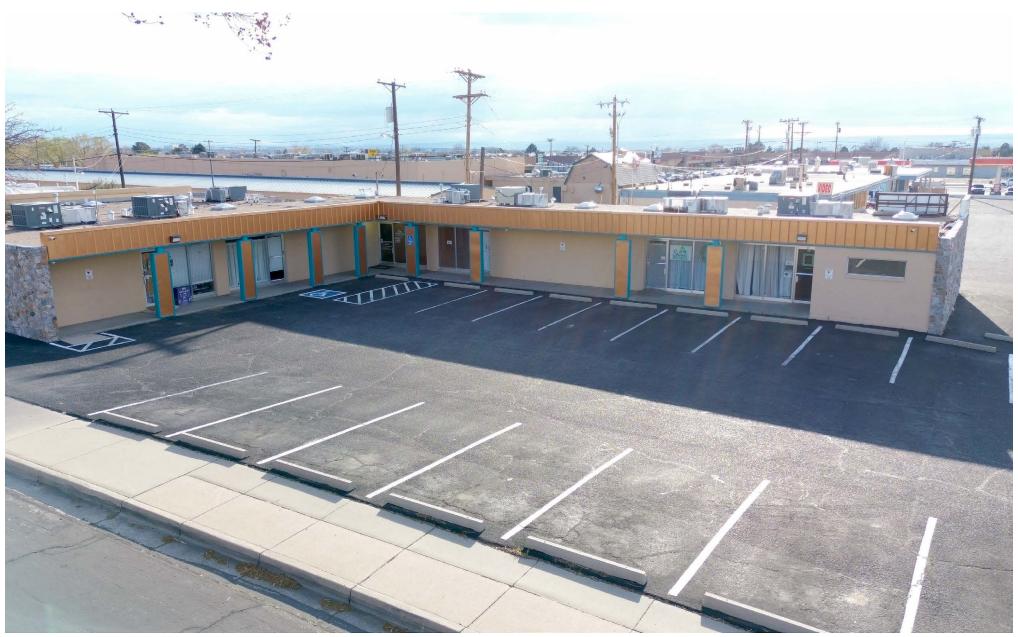

# **CANDELARIA PLAZA**

SEC OF EUBANK BLVD NE & CANDELARIA RD NE 9720 Candelaria Rd NE, Albuquerque, NM 87112

**FOR SALE** 

**AVAILABLE SPACE** 5,807 SF

**PRICE** \$795,000 (\$137 PSF)

**Jeremy Salazar** jsalazar@resolutre.com 505.337.0777

### **PROPERTY HIGHLIGHTS**

- Great opportunity for owner/user who also wants rental income
- Suites can be combined
- Well maintained property
- 7 Individual Suites ranging from 680 SF to 1200 SF

#### **PROPERTY OVERVIEW**

9720 Candelaria is a 5,807 SF building consisting of 7 individual suites, ranging from 680 - 1200 SF, currently used as office and small retail space. All tenants except two are month-to-month providing a great opportunity for an owner/user to take over most of the property. The two remaining tenants have about a year left on their lease. For the last thirteen years the owner has utilized one of the suites and therefore was on site daily ensuring regular maintenance was performed to preserve the property's value.

## **PROPERTY OVERVIEW**

Available SF: 5,807 SF

Lot Size: 15,682 SF

Zoning: MX-L

Submarket: Northeast Heights

The information contained herein was obtained from sources deemed reliable; however, RESOLUT RE makes no guaranties, warranties or representations to the completeness or accuracy thereof. The presentation of this real estate information is subject to errors; omissions; change of price; prior sale or lease; or withdrawal without notice. RESOLUT RE, which provides real estate brokerage services, is a division of Reliance Retail, LLC, a Texas Limited Liability Company.