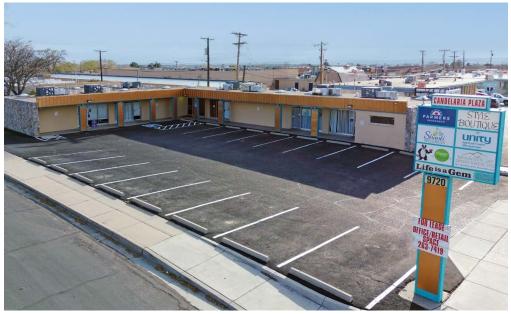

# **CANDELARIA PLAZA**

SEC OF EUBANK BLVD NE & CANDELARIA RD NE 9720 Candelaria Rd NE, Albuquerque, NM 87112

**FOR SALE** 

**AVAILABLE SPACE** 5,807 SF

**PRICE** \$795,000 (\$137 PSF)

**Jeremy Salazar** jsalazar@resolutre.com 505.337.0777

#### **PROPERTY OVERVIEW**

9720 Candelaria is a 5,807 SF building consisting of 7 individual suites, ranging from 680 - 1200 SF, currently used as office and small retail space. All tenants except two are month-to-month providing a great opportunity for an owner/user to take over most of the property. The two remaining tenants have about a year left on their lease. For the last thirteen years the owner has utilized one of the suites and therefore was on site daily ensuring regular maintenance was performed to preserve the property's value.

## **PROPERTY OVERVIEW**

Available SF: 5,807 SF

Lot Size: 15,682 SF

Zoning: MX-L

Submarket: Northeast Heights

The information contained herein was obtained from sources deemed reliable; however, RESOLUT RE makes no guaranties, warranties or representations to the completeness or accuracy thereof. The presentation of this real estate information is subject to errors; omissions; change of price; prior sale or lease; or withdrawal without notice. RESOLUT RE, which provides real estate brokerage services, is a division of Reliance Retail, LLC, a Texas Limited Liability Company.