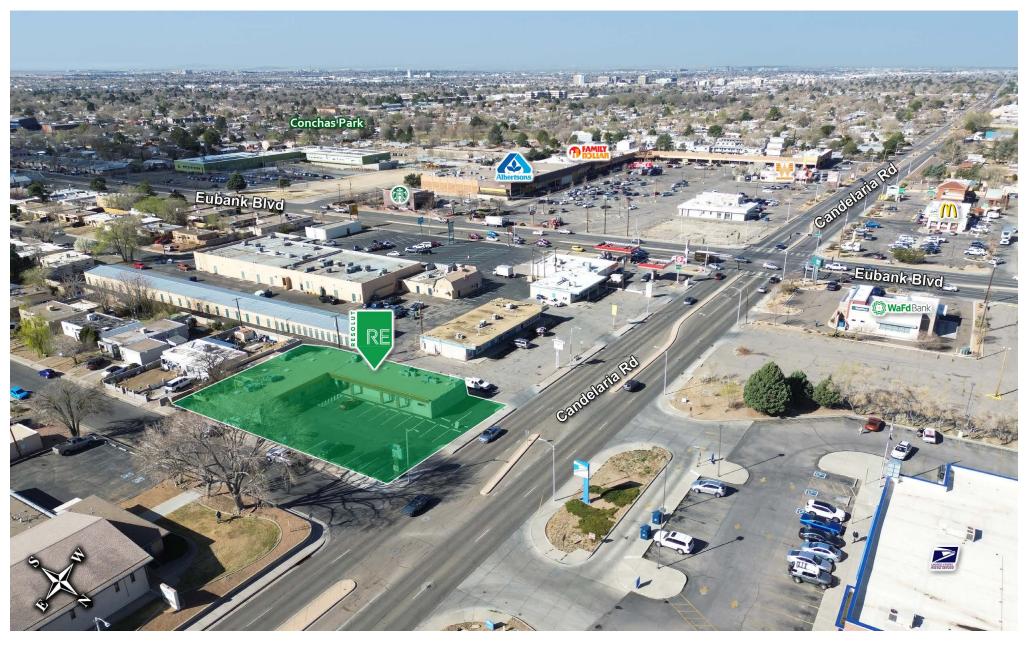

## **AREA TRAFFIC GENERATORS**

**Jeremy Salazar** jsalazar@resolutre.com | 505.337.0777

## **DEMOGRAPHIC SNAPSHOT 2023**

136,052 POPULATION 3-MILE RADIUS

**\$103,171.00 AVG HH INCOME**3-MILE RADIUS

101,577

DAYTIME POPULATION

3-MILE RADIUS

TRAFFIC COUNTS

Eubank Blvd NE: 28,246 VPD Candelaria Rd NE: 15,876 VPD (Sites USA 2023)

### **LOCATION OVERVIEW**

Located at the southeast corner of Eubank Blvd NE and Candelaria Rd NE, the property is just off a high traffic corridor in the highly desirable Northeast Heights.