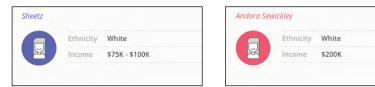

|-------------------------------------|---------------------------------|---|
| 1616 and 1910 Mt Nebo Road,         | Sewickley, PA                   |   |
| Based on visitor home location      | ns; May 27, 2021- May 27, 2022. |   |
| Data provided by Placer Labs Inc. ( | www.placer.ai)                  |   |

| Demographics      | 3-mile    | 5-mile    | 7-mile    |
|-------------------|-----------|-----------|-----------|
| 2021 Population   | 20,019    | 95,053    | 211,903   |
| Median Age        | 44.7      | 46.0      | 43.8      |
| Average HH Income | \$147,380 | \$114,799 | \$106,215 |
| 2021 Wealth Index | 205       | 147       | 130       |
| Sourco: Esri 2022 |           |           |           |

Source: Esri, 2022

#### **Visits Trend**



#### **Typical Visitor Persona**



#### **Top Zip Codes**