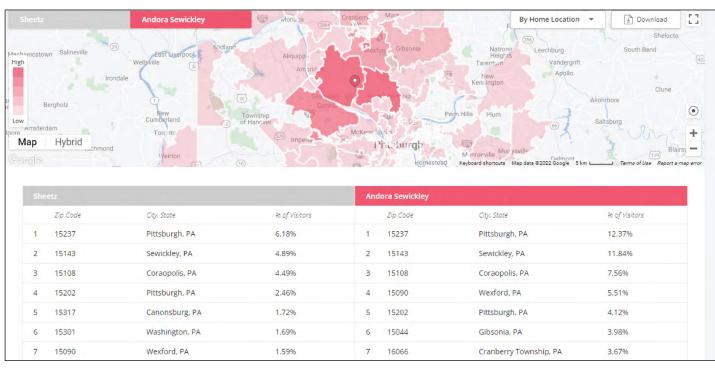

-------------|---------------------------------|---|
| 1616 and 1910 Mt Nebo Road,         | Sewickley, PA                   |   |
| Based on visitor home location      | ns; May 27, 2021- May 27, 2022. |   |
| Data provided by Placer Labs Inc. ( | www.placer.ai)                  |   |

| Demographics      | 3-mile    | 5-mile    | 7-mile    |
|-------------------|-----------|-----------|-----------|
| 2021 Population   | 20,019    | 95,053    | 211,903   |
| Median Age        | 44.7      | 46.0      | 43.8      |
| Average HH Income | \$147,380 | \$114,799 | \$106,215 |
| 2021 Wealth Index | 205       | 147       | 130       |
| Sourco: Esri 2022 |           |           |           |

Source: Esri, 2022

#### **Visits Trend**



#### **Typical Visitor Persona**



#### **Top Zip Codes**