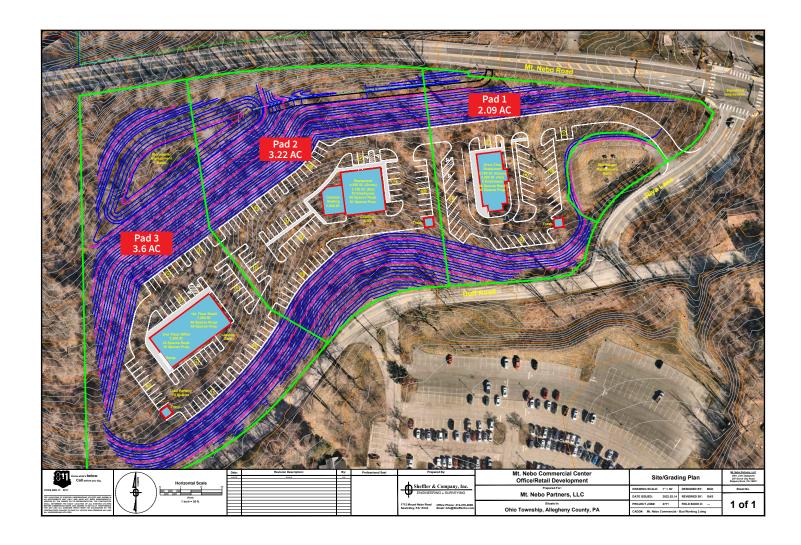

### 1723 Mt. Nebo Road

- 8.92 AC under construction
- Build to Suit or Ground Leases
- 3 pads available for sale or lease
- Located at signalized light from Mt Nebo Road
- 587 yards of frontage space on Mt. Nebo Road