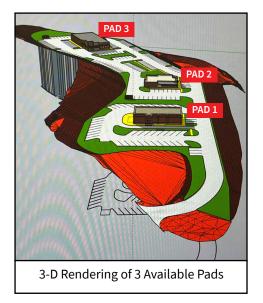

### 1723 Mt. Nebo Road

- 8.92 AC under construction
- Build to Suit or Ground Leases
- 3 pads available for sale or lease
- Located at signalized light from Mt Nebo Road
- 587 yards of frontage space on Mt. Nebo Road