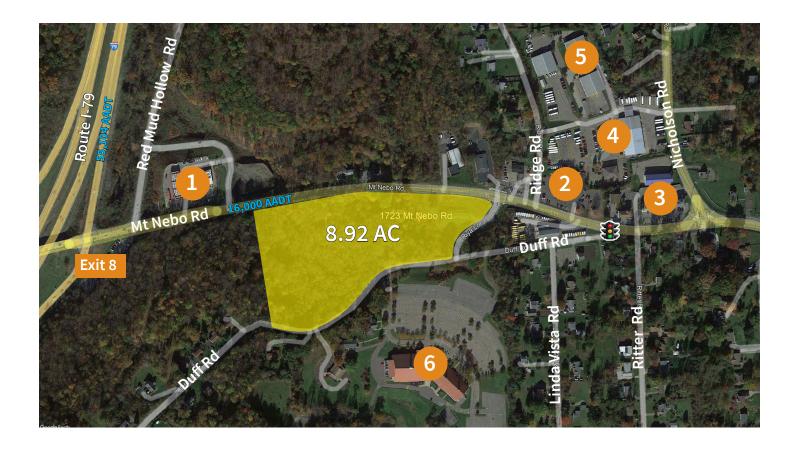

Notable businesses within the Sewickley Trade Area include: Sheetz, Andora restaurant, Goodfellas Draft House restaurant and bar, Lenzer Tour and Travel Coach bus service, Organizing Options, Don's TV Services and the Ohio Township Police Department.

#### Legend

- 1 Sheetz
- 2 Andora restaurant
- 3 Goodfellas DraftHouse
- 4 Lenzer Tour/Travel Coach
- 5 Ohio Township Police
- 6 Christ Church at Grove Farm

Sewickley is a borough in Allegheny County, Pennsylvania, 12 miles west northwest of Pittsburgh along the Ohio River. It is a residential suburb of Pittsburgh. Located in the desirable area of Sewickley