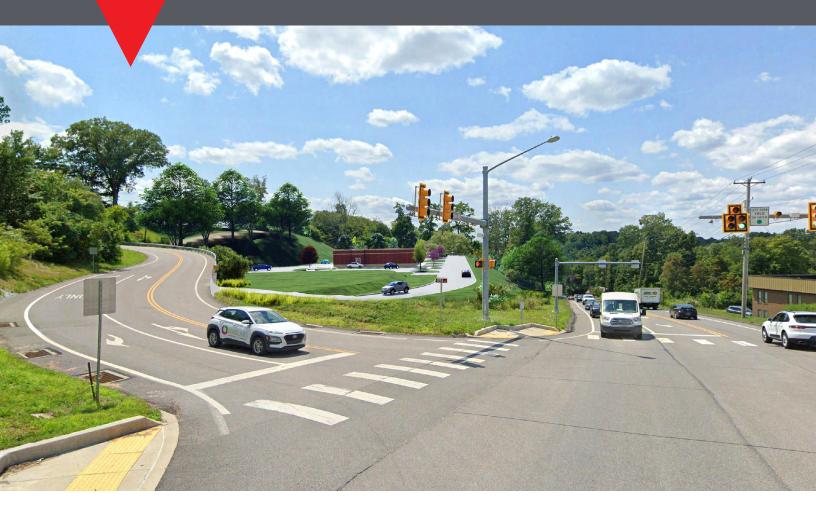

#### 8.92 AC Development

1723 Mt Nebo Road is a 8.92-acre development located directly off the Interstate I-79 - at Exit 68. It also has easy access from exit 8 off of Route -279. The land plot is located in close proximity to a Sheetz retailer that provides high traffic.

### 1723 Mt. Nebo Road

- 8.92 AC under construction
- Build to Suit or Ground Leases
- 3 pads available for sale or lease
- Located at signalized light from Mt Nebo Road
- 587 yards of frontage space on Mt. Nebo Road