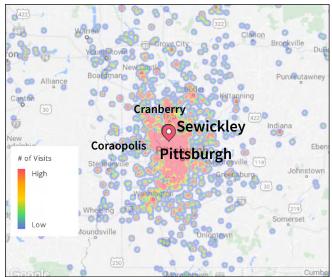

#### **Trade Area**

| Google                              | Morgantown m                    | λ |
|-------------------------------------|---------------------------------|---|
| 1616 and 1910 Mt Nebo Road,         | Sewickley, PA                   |   |
| Based on visitor home location      | ns; May 27, 2021- May 27, 2022. |   |
| Data provided by Placer Labs Inc. ( | www.placer.ai)                  |   |