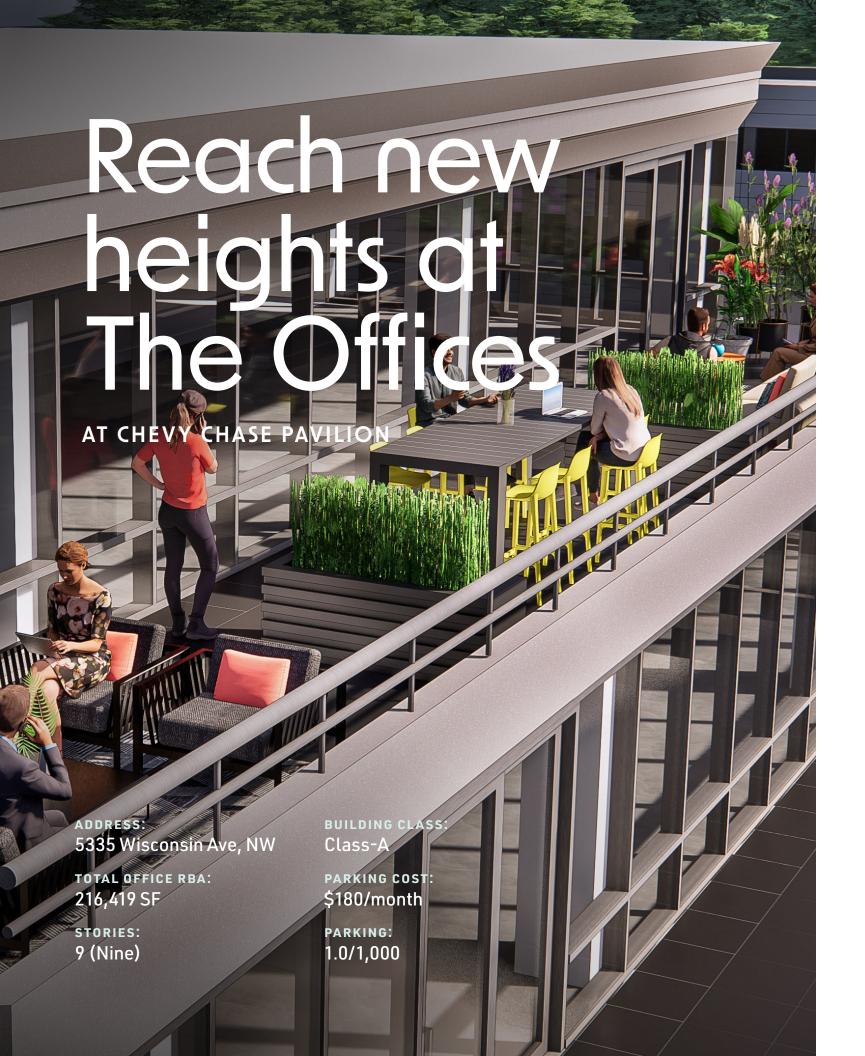

## An office that works for you:

Rising above one of DC's most exciting and fastest growing neighborhoods, **The Offices at Chevy Chase Pavilion** offers dynamic office space with both pre-built suites and customizable spaces available from small suites to large blocks.