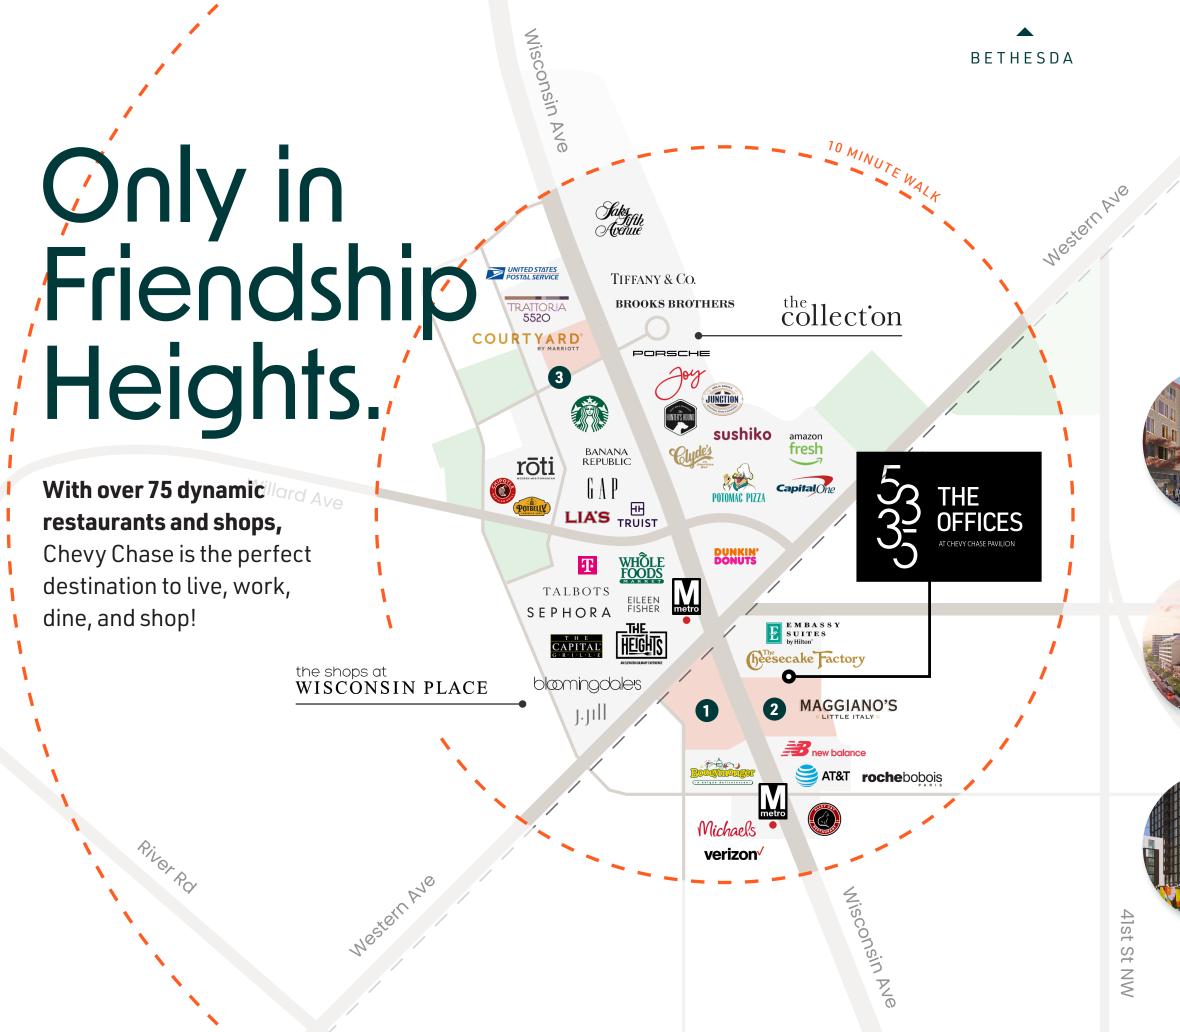

## EXCITING NEIGHBORHOOD

75+ Restaurants & Shops

## 1. MAZZA GALLERIE 5300 Wisconsin Ave NW 2 MIN. WALK

## 2. FRIENDSHIP CENTER

5333 Wisconsin Ave NW 1 MIN. WALK

## 3. DONOHOE DEVELOPMENT

5500 Wisconsin Ave NW 5 MIN. WALK