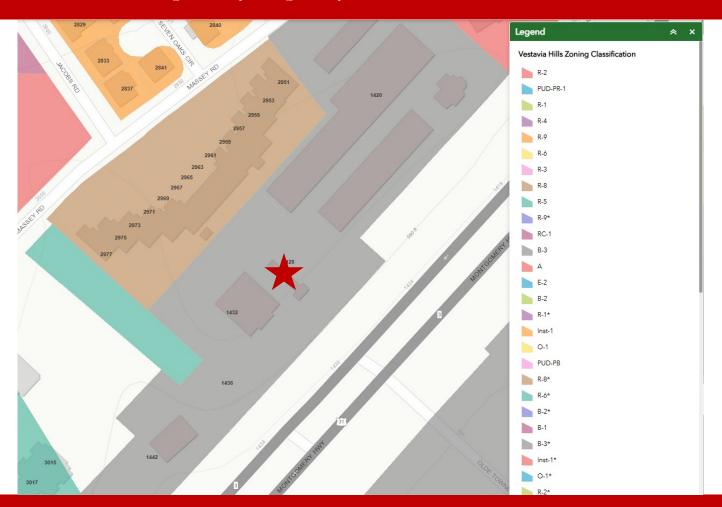

## **ZONING MAP**

1428 Montgomery Highway ♦ Vestavia Hills, AL ♦ 35216

Mark Dinan, MBA, CCIM

(o) 205-980-3434