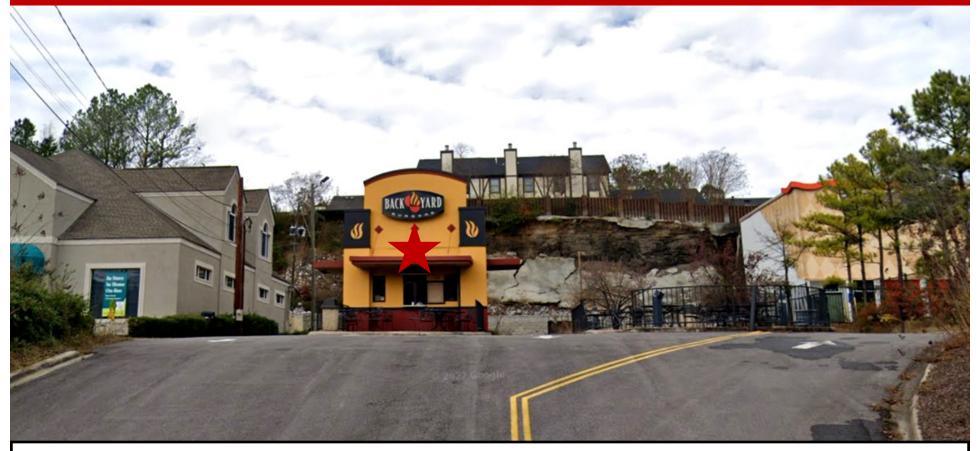

### LOCATION DETAILS

### 1428 Montgomery Highway ♦ Vestavia Hills, AL ♦ 35216

- ◆ 520 +,- sf Free-Standing QSR
- Lot Size: .49 +,- acres.
- Ideal for Restaurant, Coffee, Drive-Thru QSR
- Drive-Thru Window, Lane
- Abundant Parking
- Vestavia Hills is considered among most prominent suburbs of Birmingham.
- Convenient access to I-65 and US-31/Montgomery Highway.
- Outstanding Traffic counts: 127,090 cars per day on I-65
  33,933 cars per day on Hwy 31, Montgomery Hwy
- Population within 5 Miles: 153,010
- Zoned B-3 City of Vestavia.
- Total Taxes: \$3,531.76