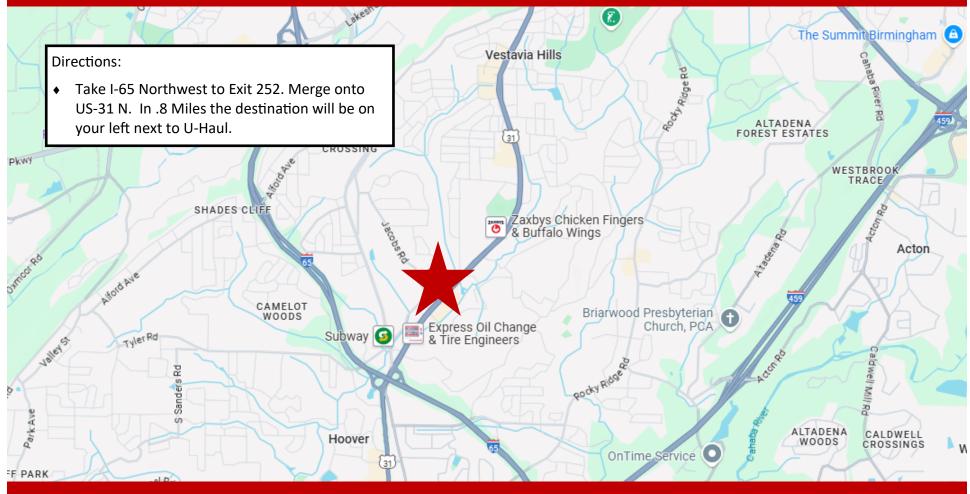

### **LOCATION MAP**

1428 Montgomery Highway ♦ Vestavia Hills, AL ♦ 35216

Mark Dinan, MBA, CCIM

(o) 205-980-3434

(c) 205-243-3434

markdinan@bellsouth.net