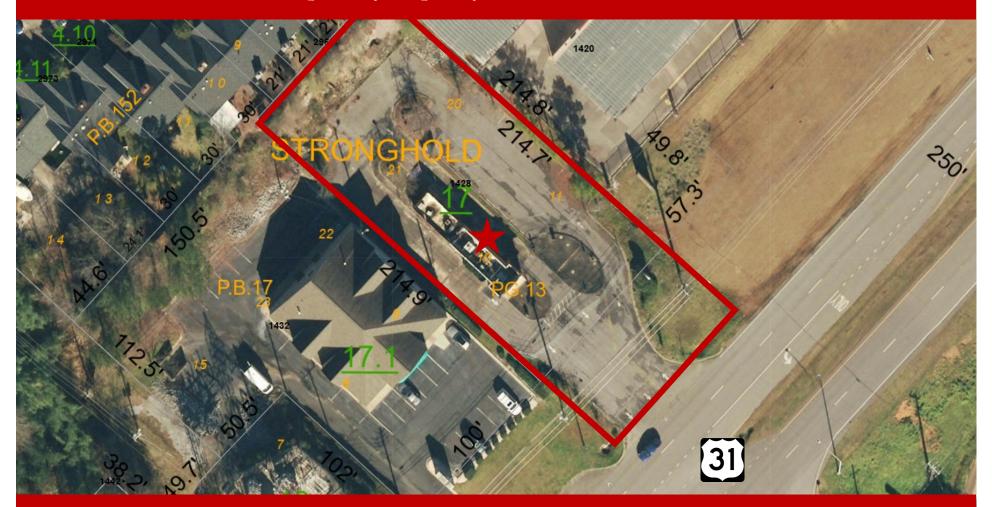

## PLAT MAP

1428 Montgomery Highway ♦ Vestavia Hills, AL ♦ 35216

Mark Dinan, MBA, CCIM

(o) 205-980-3434