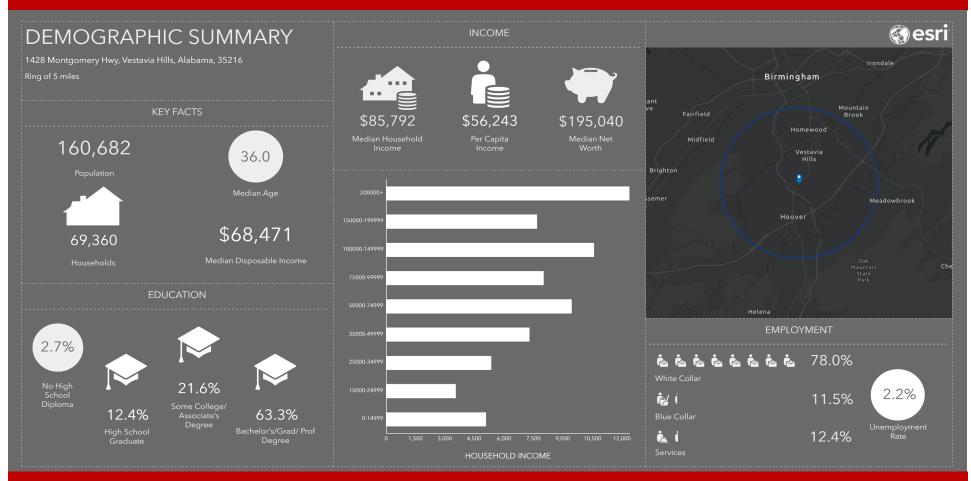

### **DEMOGRAPHICS**

1428 Montgomery Highway ♦ Vestavia Hills, AL ♦ 35216

### 1428 Montgomery Highway ♦ Vestavia Hills, AL ♦ 35216

- ◆ 520 +,- sf Free-Standing QSR
- Lot Size: .49 +,- acres.
- Ideal for Restaurant, Coffee, Drive-Thru QSR
- Drive-Thru Window, Lane
- Abundant Parking
- Vestavia Hills is considered among most prominent suburbs of Birmingham.
- Convenient access to I-65 and US-31/Montgomery Highway.
- Outstanding Traffic counts: 127,090 cars per day on I-65
  33,933 cars per day on Hwy 31, Montgomery Hwy
- Population within 5 Miles: 153,010
- Zoned B-3 City of Vestavia.
- Total Taxes: \$3,531.76