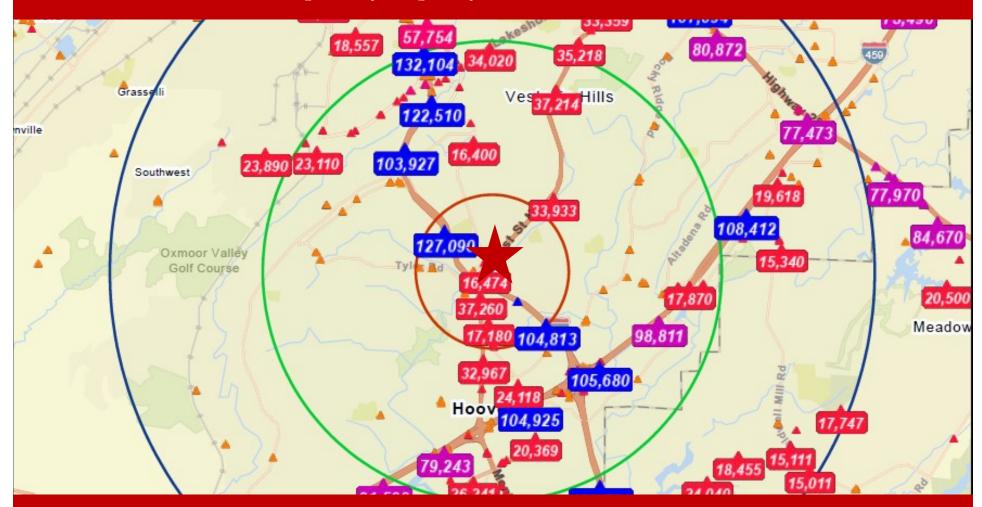

### TRAFFIC COUNTS

1428 Montgomery Highway ♦ Vestavia Hills, AL ♦ 35216

Mark Dinan, MBA, CCIM

(o) 205-980-3434

### 1428 Montgomery Highway ♦ Vestavia Hills, AL ♦ 35216

- ◆ 520 +,- sf Free-Standing QSR
- Lot Size: .49 +,- acres.
- Ideal for Restaurant, Coffee, Drive-Thru QSR
- Drive-Thru Window, Lane
- Abundant Parking
- Vestavia Hills is considered among most prominent suburbs of Birmingham.
- Convenient access to I-65 and US-31/Montgomery Highway.
- Outstanding Traffic counts: 127,090 cars per day on I-65
  33,933 cars per day on Hwy 31, Montgomery Hwy
- Population within 5 Miles: 153,010
- Zoned B-3 City of Vestavia.
- Total Taxes: \$3,531.76